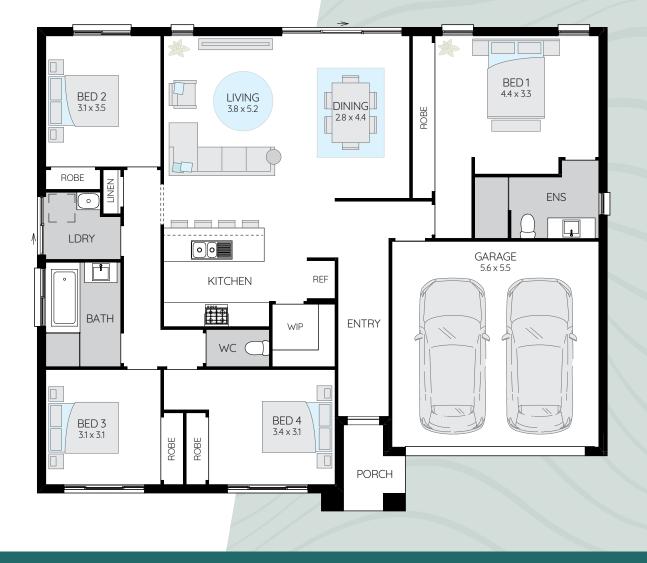

## FITS LOT WIDTH 18m\*

The Prague is the perfect family Home for those looking for luxury living.

The perfect layout allows for private rest and retreat in the Master Suite towards the rear of the home, whilst the remaining three Bedrooms are cleverly positioned on the opposite side of the Home, separated from the common living areas by a large hallway.

With Built In Robes in all four Bedrooms, separate Laundry, large double Garage and open airy Living/Kitchen/Dining, this design has it all!

WIDTH **15.30m** LENGTH **12.50m** TOTAL AREA **186.91m<sup>2</sup>** SQUARES **20** 

\*Lot width suitability is a guide only and may vary by Council and Developer Guidelines

Standard Floor Plan H-JMTPRG10SB Based on Modern Facade F-JMTPRG10MODNB