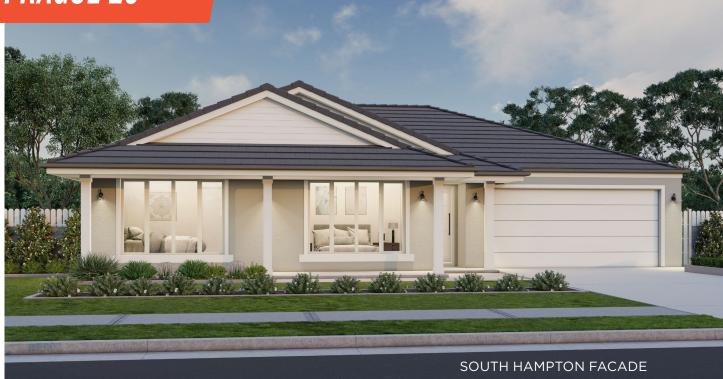

# **PRAGUE 20**

## FITS LOT WIDTH 18m\*

The Prague is the perfect family Home for those looking for luxury living.

The perfect layout allows for private rest and retreat in the Master Suite towards the rear of the home, whilst the remaining three Bedrooms are cleverly positioned on the opposite side of the Home, separated from the common living areas by a large hallway.

With Built In Robes in all four Bedrooms, separate Laundry, large double Garage and open airy Living/Kitchen/Dining, this design has it all!

WIDTH **15.30m** LENGTH **12.50m** TOTAL AREA **186.91m<sup>2</sup>** SQUARES **20** 