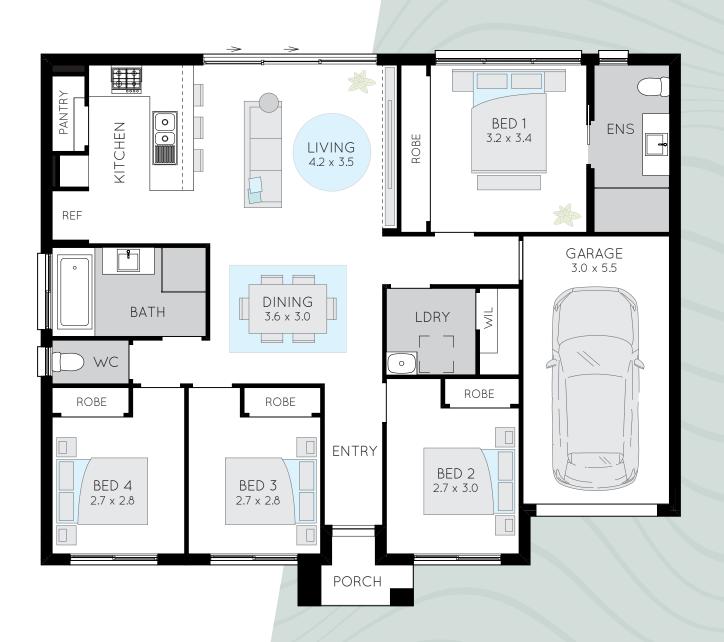

## FITS LOT WIDTH 15m\*

Each element in the Florence comes together to create an atmosphere of pure relaxation. The Entry welcomes you to the spacious open plan Living/Kitchen/ Dining, offering a seamless flow between meals, rest and retreat.

This 4 Bedroom home is big on value. Tucked away at the rear of the Home, the Master Suite not only provides privacy but a generous Robe and comfortable Ensuite.

With a slightly wider frontage to allow for more backyard joy, the Florence has all the elements of a tranquil Home.

WIDTH **13.14m**LENGTH **10.50m**TOTAL AREA **136.87m²**SQUARES **15** 