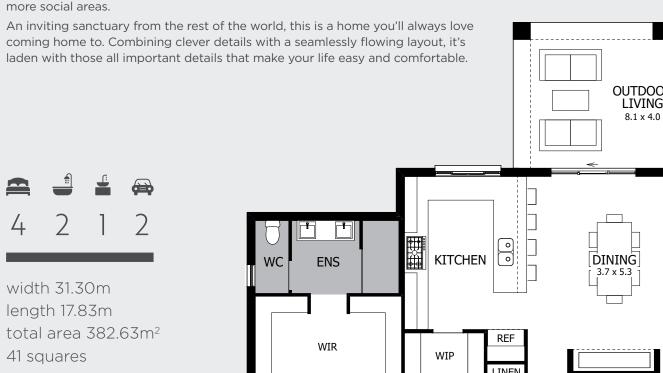

## **ROXBURY 41**

Create memories you'll treasure forever in the stunning Roxbury 41. It's an entertainer's dream, with an incredible family Living space bringing together a gourmet Kitchen with an expansive Dining/Living space flowing freely to the Outdoor Living. There's so much room to move, with a Children's Activity and separate Home Theatre creating oodles of options when it's time to retreat from the more social areas.