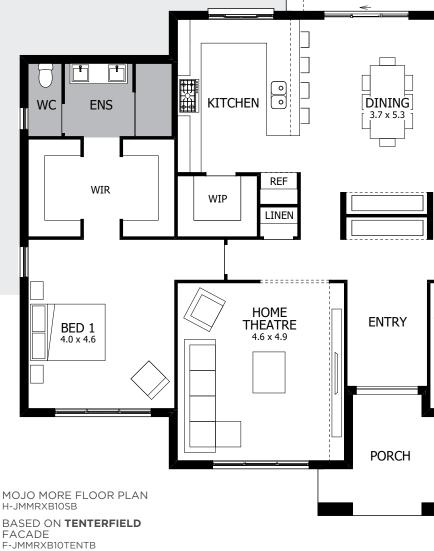

## **ROXBURY 41**

Create memories you'll treasure forever in the stunning Roxbury 41. It's an entertainer's dream, with an incredible family Living space bringing together a gourmet Kitchen with an expansive Dining/Living space flowing freely to the Outdoor Living. There's so much room to move, with a Children's Activity and separate Home Theatre creating oodles of options when it's time to retreat from the more social areas.