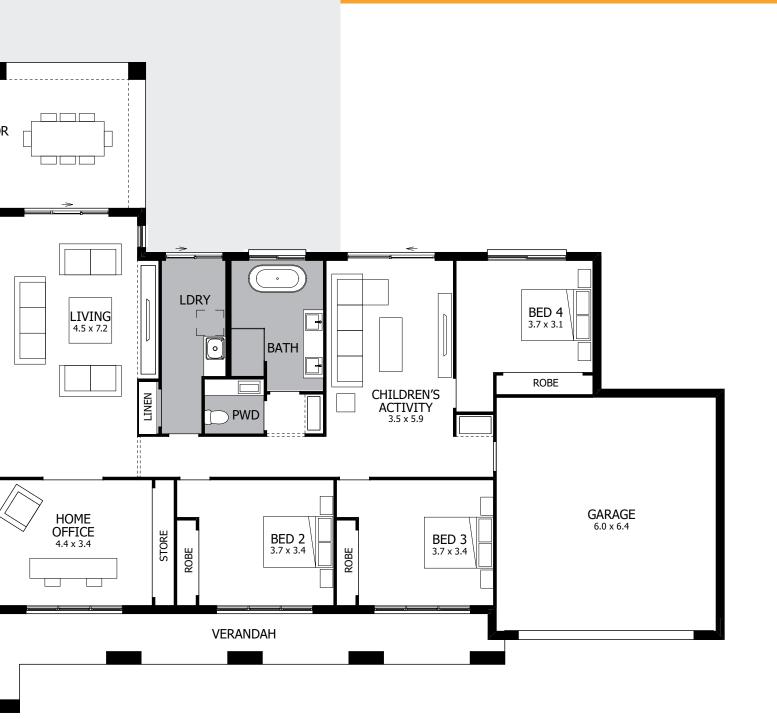

## **ROXBURY 41**

Create memories you'll treasure forever in the stunning Roxbury 41. It's an entertainer's dream, with an incredible family Living space bringing together a gourmet Kitchen with an expansive Dining/Living space flowing freely to the Outdoor Living. There's so much room to move, with a Children's Activity and separate Home Theatre creating oodles of options when it's time to retreat from the more social areas.