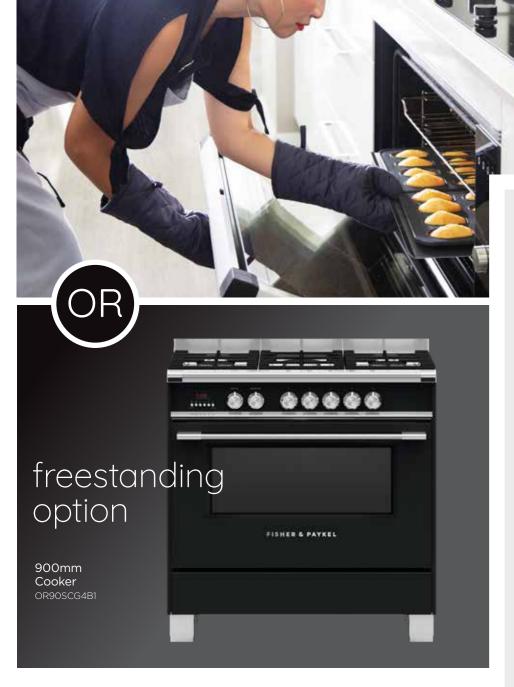

The client may choose from one of two appliance packages. The first of which includes a Fisher & Paykel 900mm cooktop, 900mm oven, integrated rangehood, refrigerator, microwave, dishwasher, washing machine and dryer. The second option includes a Fisher & Paykel 900mm freestanding cooker, integrated rangehood, refrigerator, microwave, dishwasher, washing machine and dryer.