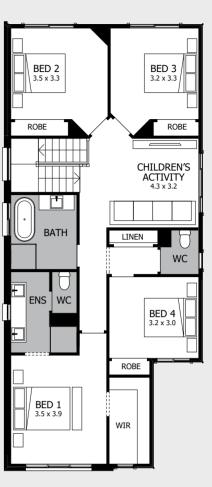

### Fits Lot Width

14.5m | AND ABOVE

| PPLAUSE 28  | 98  | ARIA 37        | 192 |
|-------------|-----|----------------|-----|
| APRI 25     | 100 | CHARISMA 46    | 194 |
| HARISMA 37  | 102 | ENIGMA 46      | 196 |
| HEVRON 37   | 104 | MELODY 40      | 198 |
| LOVELLY 27  | 112 | MELODY 43      | 200 |
| NCORE 32    | 114 | SEABREEZE 35   | 206 |
| NIGMA 31    | 120 | SEABREEZE 39   | 208 |
| NIGMA 32    | 122 | SOUL 39        | 210 |
| NIGMA 35    | 124 | SOUL 40        | 212 |
| NIGMA 36    | 126 | TOORAK 47      | 218 |
| NIGMA 41    | 128 | TOORAK 49      | 220 |
| ELODY 39    | 134 | TRILOGY 35     | 222 |
| ARRABEEN 17 | 136 | FACADE OPTIONS | 228 |
| AUTICA 36   | 138 |                |     |
| OVA 30      | 144 |                |     |
| OVA 31      | 146 |                |     |
| OVA 32      | 152 |                |     |