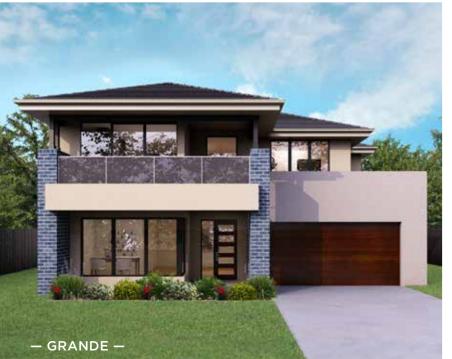

### Fits Lot Width

14.5m | AND ABOVE

| PPLAUSE 28  | 98  | ARIA 37        | 192 |
|-------------|-----|----------------|-----|
| APRI 25     | 100 | CHARISMA 46    | 194 |
| HARISMA 37  | 102 | ENIGMA 46      | 196 |
| HEVRON 37   | 104 | MELODY 40      | 198 |
| LOVELLY 27  | 112 | MELODY 43      | 200 |
| NCORE 32    | 114 | SEABREEZE 35   | 206 |
| NIGMA 31    | 120 | SEABREEZE 39   | 208 |
| NIGMA 32    | 122 | SOUL 39        | 210 |
| NIGMA 35    | 124 | SOUL 40        | 212 |
| NIGMA 36    | 126 | TOORAK 47      | 218 |
| NIGMA 41    | 128 | TOORAK 49      | 220 |
| ELODY 39    | 134 | TRILOGY 35     | 222 |
| ARRABEEN 17 | 136 | FACADE OPTIONS | 228 |
| AUTICA 36   | 138 |                |     |
| OVA 30      | 144 |                |     |
| OVA 31      | 146 |                |     |
| OVA 32      | 152 |                |     |