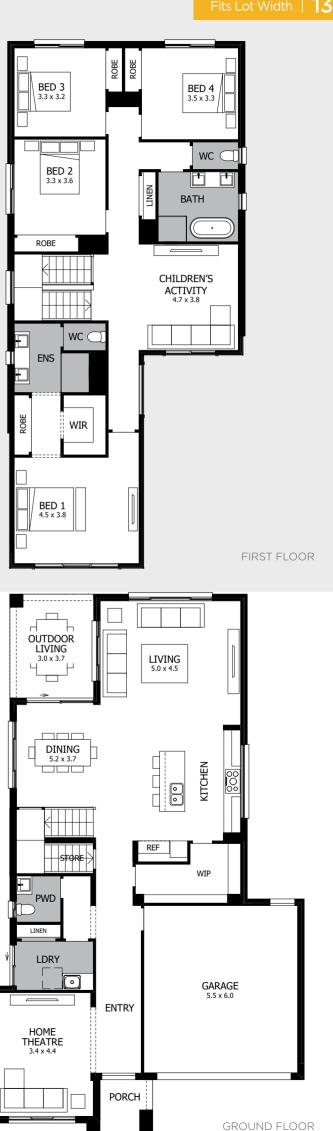

for the easy, relaxed lifestyle you've always dreamed of. The family will love coming together in the stunning light-filled heart of the home at the rear a space where lazy Sunday brunches and special celebrations are sure to flow. Meanwhile upstairs, there's plenty of space for privacy and quiet time with four generous Bedrooms, a large family Bathroom and a separate Children's Activity give everyone plenty of options.



width 11.47m (incl. nib wall) length 18.95m total area 305.07m<sup>2</sup> 33 squares



For all available **FACADE** options refer to pages **186** & **187**.

MOJO MORE FLOOR PLAN H-NMMNVA14430A BASED ON **MODERN** FACADE F-NMMNVAMODNFA

\*Lot width suitability is a guide only and may vary by Council and Developer Guidelines

Please see important notice on back cover



## NOVA 38

The ultimate family home, there's just so much to love about the Nova 38. Bursting with originality and functionality, this is a home you'll fall in love with the moment you walk in the door.

Its unparalleled sense of space and simple, clean lines create an airy, open feel that immediately makes you feel at home. The heart of the home is the rear, where the sunlight streams in through wide windows and doors to create a peace and harmony you'll savour. And with so many different living spaces and four large Bedrooms upstairs, this is a house your family will call home well into the future.



width 11.47m (incl. nib wall) length 21.71m total area 352.91m<sup>2</sup> 38 squares



For all available **FACADE** options refer to pages **186** & **187**.

MOJO MORE FLOOR PLAN H-NM