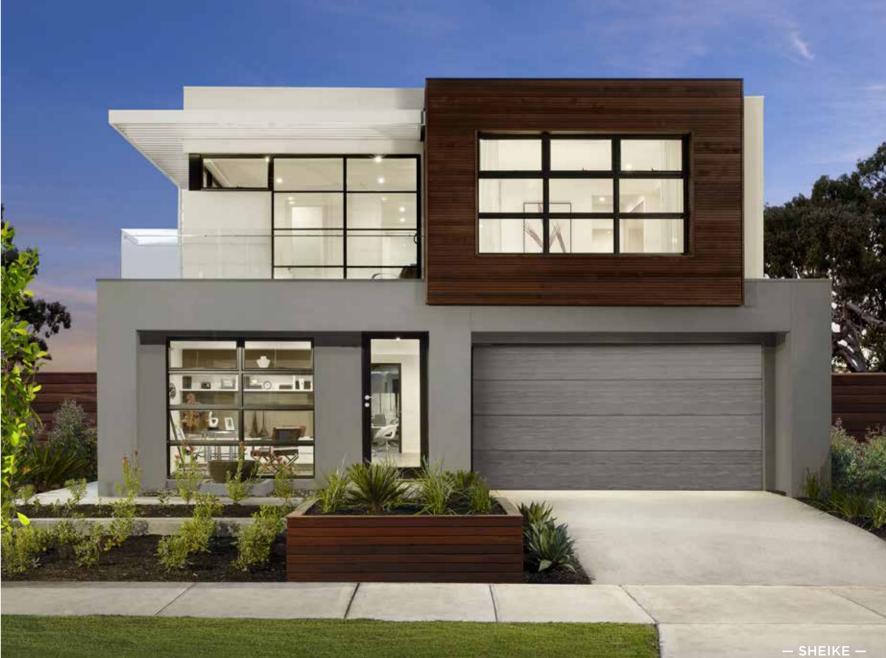

### Fits Lot Width

14.5m | AND ABOVE

| PPLAUSE 28  | 98  | ARIA 37        | 192 |
|-------------|-----|----------------|-----|
| APRI 25     | 100 | CHARISMA 46    | 194 |
| HARISMA 37  | 102 | ENIGMA 46      | 196 |
| HEVRON 37   | 104 | MELODY 40      | 198 |
| LOVELLY 27  | 112 | MELODY 43      | 200 |
| NCORE 32    | 114 | SEABREEZE 35   | 206 |
| NIGMA 31    | 120 | SEABREEZE 39   | 208 |
| NIGMA 32    | 122 | SOUL 39        | 210 |
| NIGMA 35    | 124 | SOUL 40        | 212 |
| NIGMA 36    | 126 | TOORAK 47      | 218 |
| NIGMA 41    | 128 | TOORAK 49      | 220 |
| ELODY 39    | 134 | TRILOGY 35     | 222 |
| ARRABEEN 17 | 136 | FACADE OPTIONS | 228 |
| AUTICA 36   | 138 |                |     |
| OVA 30      | 144 |                |     |
| OVA 31      | 146 |                |     |
| OVA 32      | 152 |                |     |