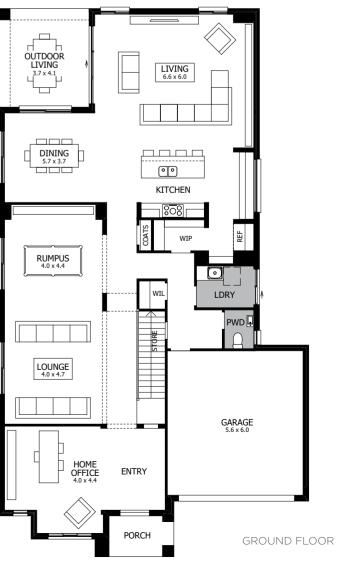

detail and plenty of character, this is a home for those who want it all.

There are so many spaces to live in downstairs, with a wide, open family area at the rear; as well as a Children's Activity area; Lounge; and a Home Office giving everyone a place to call their own. Upstairs is an incredible Master Suite with Dressing Room and Ensuite, as well as three additional Bedrooms, three Bathrooms and Children's Activity. A dream come true!



width 12.83m length 21.95m total area 429.95m<sup>2</sup> 47 squares



For all available **FACADE** options refer to pages **238** & **239**.

MOJO MORE FLOOR PLAN H-NMMTOO16400A BASED ON MODERN FACADE F-NMMTOOMODNFA

\*Lot width suitability is a guide only and may vary by Council and Developer Guidelines

Please see important notice on back cover





### Fits Lot Width | 16m\*

### TOORAK 49

Luxurious, spacious and opulent, the Toorak 49 is designed for passionate family living at its very best. It's a dream come true - the only thing missing is your special touch!

You'll revel in the incredible options the Ground Floor gives you, with a Home Office, separate Lounge and Rumpus, spacious Outdoor Living and open family area, complete with a stunning gourmet Kitchen. And you'll love the way the entire First Floor is dedicated to four spacious Bedrooms, four Bathrooms and a beautiful Children's Activity to give you an accommodation area with everything you could ever need.



width 13.55m length 21.95m total area 455.57m<sup>2</sup> 49 squares



For all available **FACADE** options refer to pages **238** & **239**.

MOJO MORE FLOOR PL