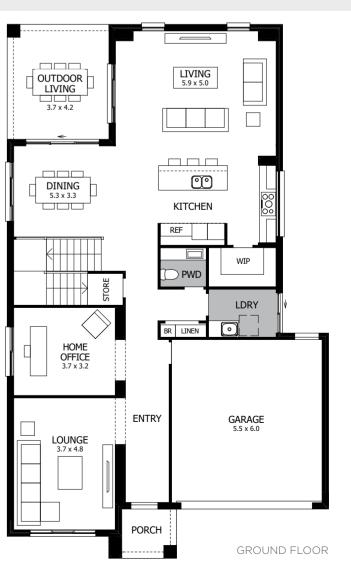

ng pockets of tranquillity throughout, there's also plenty of space for the family to be together. The generous Living, Kitchen and Dining is the heart of this sun-soaked home and flows through to the breezy Outdoor Living area. The Home Office and Lounge at the front give you plenty of options for how your family wants to live, while upstairs a spacious Children's Activity is perfectly located for relaxation just off the breezy stairway.



width 11.75m length 18.71m total area 355.48m<sup>2</sup> 39 squares



For all available **FACADE** options refer to pages **180** & **181**.

MOJO MORE FLOOR PLAN H-NMMMEL14400A BASED ON MODERN FACADE F-NMMMELMODNFA

\*Lot width suitability is a guide only and may vary by Council and Developer Guidelines

Please see important notice on back cover





# 3 2 2 1

width 10.00m length 9.50m total area 162.93m<sup>2</sup> 17 squares

#### NARRABEEN 17

Perfect for shorter lots, the Narrabeen is a beautiful home that packs a punch with architectural touches and features that will surprise and delight you!

It's clever design incorporates all those little extras you may not think you'll be able to find in a design that fits your smaller block, including a Garage, plenty of storage and an airy, open Dining/Living/Kitchen space that welcomes in the light and brings the sunshine in. Upstairs is a surprisingly roomy Master Suite with Ensuite, two additional large Bedrooms and a separate Powder Room and family Bathroom.



For all available **FACADE** options refer to pages **182** & **183**.

136

MOJO MORE FLOOR PLAN H-NMMNRB18310A BASED ON MO