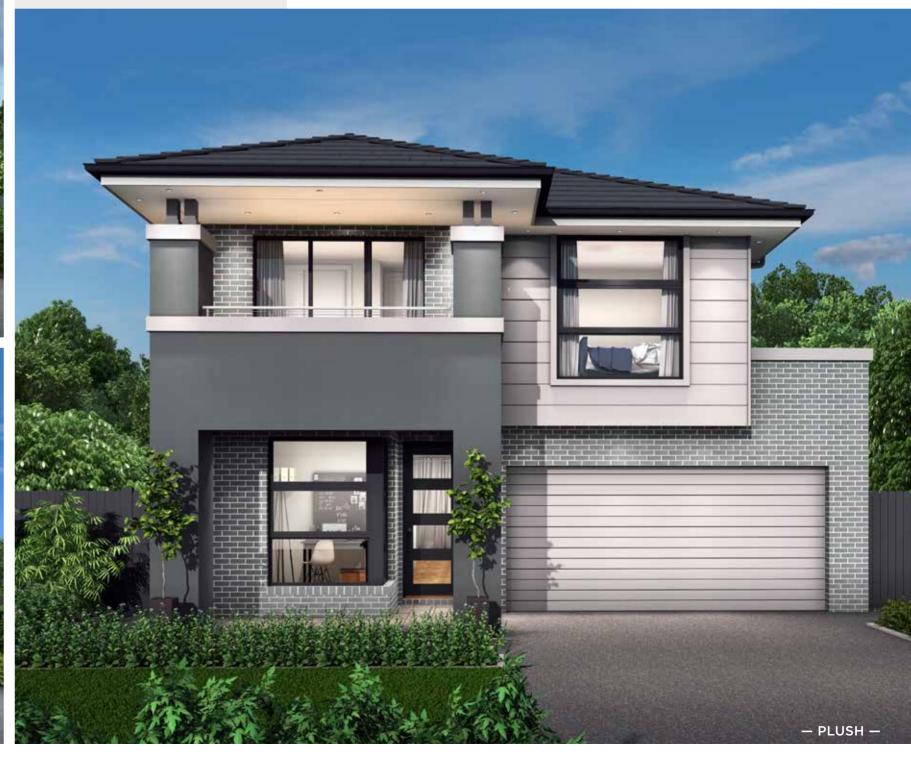

### Fits Lot Width

14.5m | AND ABOVE

| PPLAUSE 28  | 98  | ARIA 37        | 192 |
|-------------|-----|----------------|-----|
| APRI 25     | 100 | CHARISMA 46    | 194 |
| HARISMA 37  | 102 | ENIGMA 46      | 196 |
| HEVRON 37   | 104 | MELODY 40      | 198 |
| LOVELLY 27  | 112 | MELODY 43      | 200 |
| NCORE 32    | 114 | SEABREEZE 35   | 206 |
| NIGMA 31    | 120 | SEABREEZE 39   | 208 |
| NIGMA 32    | 122 | SOUL 39        | 210 |
| NIGMA 35    | 124 | SOUL 40        | 212 |
| NIGMA 36    | 126 | TOORAK 47      | 218 |
| NIGMA 41    | 128 | TOORAK 49      | 220 |
| ELODY 39    | 134 | TRILOGY 35     | 222 |
| ARRABEEN 17 | 136 | FACADE OPTIONS | 228 |
| AUTICA 36   | 138 |                |     |
| OVA 30      | 144 |                |     |
| OVA 31      | 146 |                |     |
| OVA 32      | 152 |                |     |