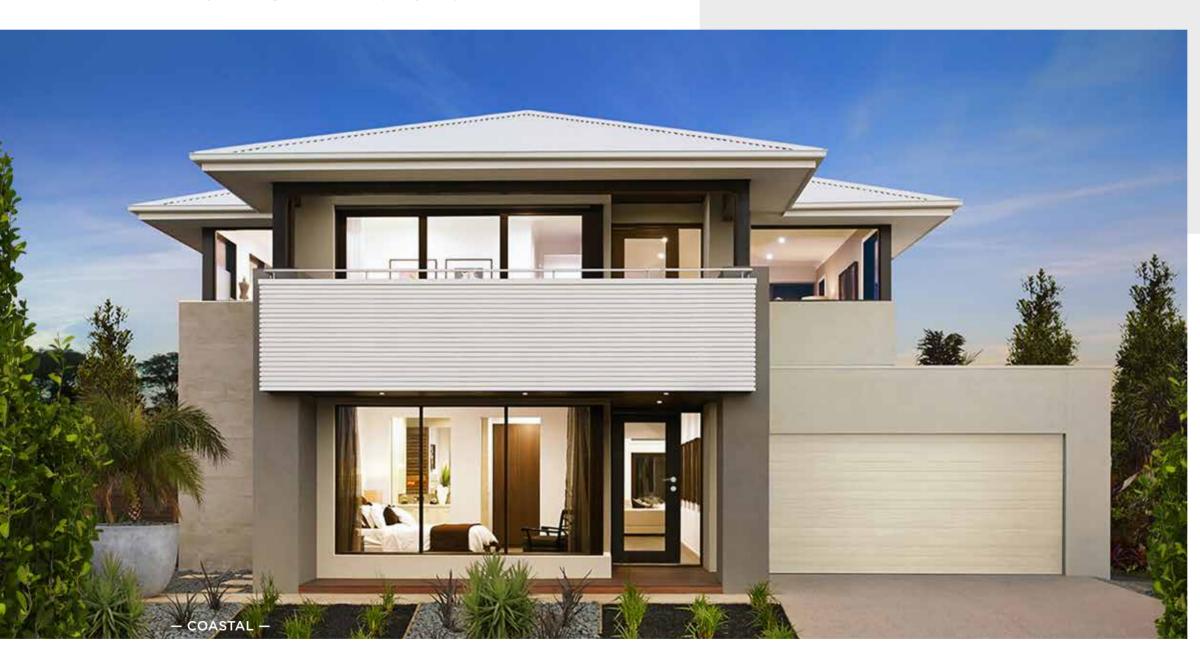

REEZE 39

SOUL 39

SOUL 40

TOORAK 47

TOORAK 49

TRILOGY 35

FACADES

## ARIA 37

Flexible and family-oriented, the Aria 37 is a dream home where memories are made and cherished for many years into the future.

It's so easy to live passionately here, with the stunning Master Suite cleverly separated from the rest of the home at the front of the Ground Floor away from the main living area. Complete with Walk-In Robe, Dressing Room and spacious Ensuite, it's a luxurious sanctuary for parents at the end of a long day. And the kids will love the First Floor, where three spacious Bedrooms come together with a large Children's Activity – complete with Study Nook – to give them their own privacy and space.



width 14.51m (incl. nib wall) length 20.87m total area 344.23m<sup>2</sup> 37 squares



For all available **FACADE** options refer to pages **228** & **229**.

MOJO MORE FLOOR PLAN H-NMMARI14500A BASED ON MODERN FACADE F-NMMARIMODNFA

\*Lot width suitability is a guide only and may vary by Council and Developer Guidelines



### CHARISMA 46

The Charisma 46 is a double-storey design with a floor plan that has personality plus and a whole lot of room to move.

The Ground Floor includes a front Lounge, Home Office and Home Theatre as well as a generously sized open plan Living, Dining and Kitchen that faces the Outdoor Living, connecting the indoors and outdoors ever so seamlessly.

The Charisma 46 has it all. The functional design is perfect for a growing family, whether it's downtime to escape the daily hustle or dinner time, when the whole family comes together - this home