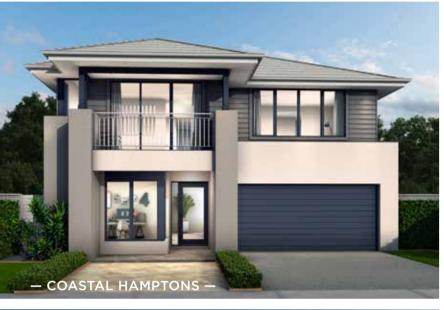

### Fits Lot Width

14.5m | AND ABOVE

| PPLAUSE 28  | 98  | ARIA 37        | 192 |
|-------------|-----|----------------|-----|
| APRI 25     | 100 | CHARISMA 46    | 194 |
| HARISMA 37  | 102 | ENIGMA 46      | 196 |
| HEVRON 37   | 104 | MELODY 40      | 198 |
| LOVELLY 27  | 112 | MELODY 43      | 200 |
| NCORE 32    | 114 | SEABREEZE 35   | 206 |
| NIGMA 31    | 120 | SEABREEZE 39   | 208 |
| NIGMA 32    | 122 | SOUL 39        | 210 |
| NIGMA 35    | 124 | SOUL 40        | 212 |
| NIGMA 36    | 126 | TOORAK 47      | 218 |
| NIGMA 41    | 128 | TOORAK 49      | 220 |
| ELODY 39    | 134 | TRILOGY 35     | 222 |
| ARRABEEN 17 | 136 | FACADE OPTIONS | 228 |
| AUTICA 36   | 138 |                |     |
| OVA 30      | 144 |                |     |
| OVA 31      | 146 |                |     |
| OVA 32      | 152 |                |     |