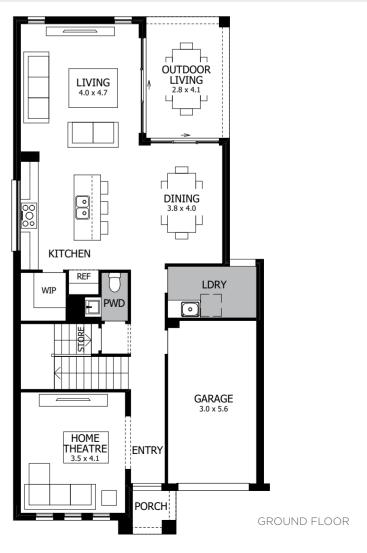

You'll love our range of double-storey designs; each with an unmistakeable street presence and architectural detail that makes your home stand out from the crowd, exuding its own sense of style, awakening your inspiration and capturing the imagination. Whether you are building on a narrow lot, a sloping lot or a lot with views, MOJO will transform its potential into a home you'll always treasure.

Our designs are a breath of fresh air, offering a freedom and an unsurpassed flow that enhances and lifts life's magical everyday moments. From light-filled spaces to cosy, intimate nooks, your MOJO home will ring with the laughter and joy that comes from living from the heart and cherishing all the things in life that are truly important.