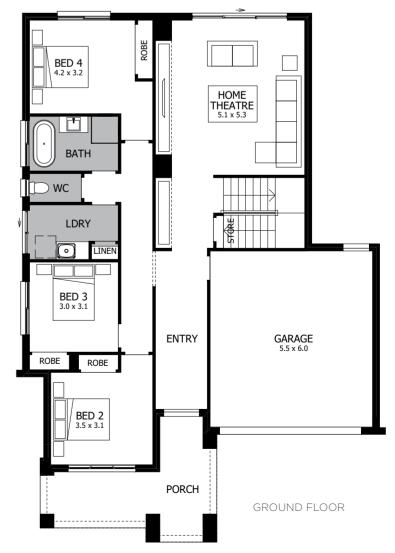

th the beautiful Kitchen presiding over the sun-soaked open-plan family Living flowing out to the large Balcony, this area is bound to become the heart of your home - the place where everyone gathers to be together.

The Ground Floor is given over to accommodation for the kids, with three Bedrooms and a Home Theatre giving them plenty of space to call their own. Upstairs, parents will love the luxury and privacy of the spacious Master Suite with Ensuite and Walk-In Robe.



width 12.11m (incl. nib wall) length 17.45m total area 320.13m<sup>2</sup> 35 squares



For all available **FACADE** options refer to pages **234** & **235**.

**MOJO MORE** FLOOR PLAN H-NMMSBZ16410A BASED ON **MODERN** FACADE

\*Lot width suitability is a guide only and may vary by Council and Developer Guidelines





#### Fits Lot Width | 15m\*

width 12.11m (incl. nib wall) length 19.60m total area 358.24m<sup>2</sup> 39 squares

## SEABREEZE 39

Love your view? The Seabreeze 39 gives you the perfect way to enjoy it, with all your family living space on the First Floor to let you take full advantage of your beautiful vista.

You'll be captivated by the way the roomy open-plan Kitchen/Living/Dining space looks out over your spacious balcony and toward your view. Wide doors and generous windows let the sunshine soak in, flooding your home with light and an incredible sense of warmth and welcome. Complementing this is the inclusion of the generous Master Suite on this floor, with the remaining three Bedrooms and Home Theatre all located downstairs.



For all available **FACADE** options refer to pages