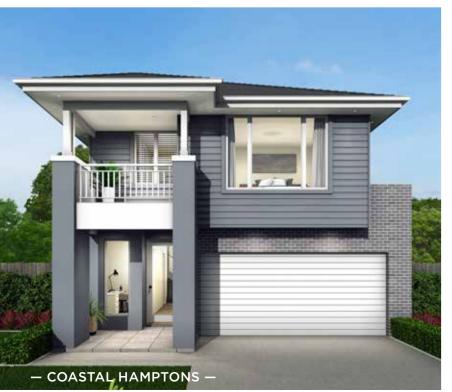

### Fits Lot Width

14.5m | AND ABOVE

| PPLAUSE 28  | 98  | ARIA 37        | 192 |
|-------------|-----|----------------|-----|
| APRI 25     | 100 | CHARISMA 46    | 194 |
| HARISMA 37  | 102 | ENIGMA 46      | 196 |
| HEVRON 37   | 104 | MELODY 40      | 198 |
| LOVELLY 27  | 112 | MELODY 43      | 200 |
| NCORE 32    | 114 | SEABREEZE 35   | 206 |
| NIGMA 31    | 120 | SEABREEZE 39   | 208 |
| NIGMA 32    | 122 | SOUL 39        | 210 |
| NIGMA 35    | 124 | SOUL 40        | 212 |
| NIGMA 36    | 126 | TOORAK 47      | 218 |
| NIGMA 41    | 128 | TOORAK 49      | 220 |
| ELODY 39    | 134 | TRILOGY 35     | 222 |
| ARRABEEN 17 | 136 | FACADE OPTIONS | 228 |
| AUTICA 36   | 138 |                |     |
| OVA 30      | 144 |                |     |
| OVA 31      | 146 |                |     |
| OVA 32      | 152 |                |     |