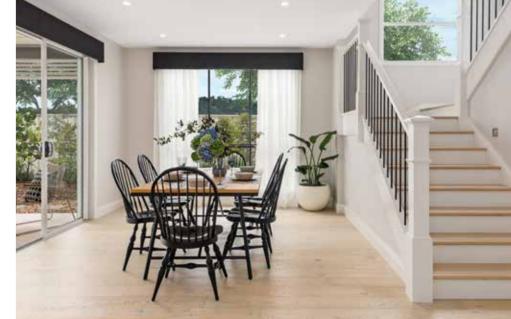

### Fits Lot Width

14.5m | AND ABOVE

| PPLAUSE 28  | 98  | ARIA 37        | 192 |
|-------------|-----|----------------|-----|
| APRI 25     | 100 | CHARISMA 46    | 194 |
| HARISMA 37  | 102 | ENIGMA 46      | 196 |
| HEVRON 37   | 104 | MELODY 40      | 198 |
| LOVELLY 27  | 112 | MELODY 43      | 200 |
| NCORE 32    | 114 | SEABREEZE 35   | 206 |
| NIGMA 31    | 120 | SEABREEZE 39   | 208 |
| NIGMA 32    | 122 | SOUL 39        | 210 |
| NIGMA 35    | 124 | SOUL 40        | 212 |
| NIGMA 36    | 126 | TOORAK 47      | 218 |
| NIGMA 41    | 128 | TOORAK 49      | 220 |
| ELODY 39    | 134 | TRILOGY 35     | 222 |
| ARRABEEN 17 | 136 | FACADE OPTIONS | 228 |
| AUTICA 36   | 138 |                |     |
| OVA 30      | 144 |                |     |
| OVA 31      | 146 |                |     |
| OVA 32      | 152 |                |     |