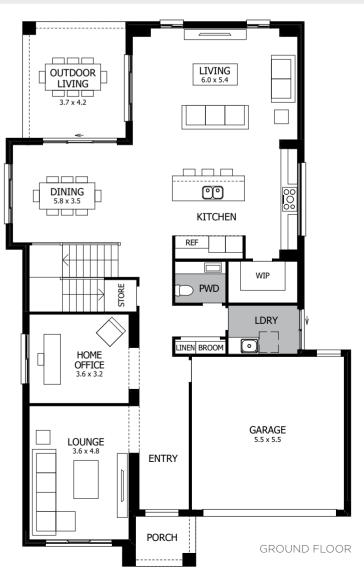

ng Melody 40. A perfect sanctuary away from the rest of the world, you'll feel your cares slip away every time you walk through the door and realise this is your home!

— ON DISPLAY

There's just so much space and so many ways to make it your own. A large, open-plan family Living area opening to a generous Outdoor Living. Home Office. Separate Lounge. Children's Activity. Four Bedrooms. Storage. Tick, tick, tick! It really has it all!



width 12.43m length 18.91m total area 368.30m<sup>2</sup> 40 squares



For all available **FACADE** options refer to pages **232** & **233**.

MOJO MORE FLOOR PLAN H-NMMMEL17420A BASED ON **MODERN** FACADE F-NMMMELMODNFA

\*Lot width suitability is a guide only and may vary by Council and Developer Guidelines

Please see important notice on back cover





### MELODY 43

Your heart will sing with joy in the Melody 43. Made for families who love plenty of room for everyday living, nothing's been left to chance in this beautiful design.

Full of beautiful features, luxury and character, this is a fresh and modern home where the whole family can come together when the mood takes them or retreat to their own private spaces when it's time for sanctuary. The whole home exudes comfort and warmth, with generous proportions, light-filled spaces and a sense of serenity making it a stand-out.



width 12.00m length 20.15m total area 395.50m<sup>2</sup> 43 squares



For all available **FACADE** options refer to pages **232** & **233**.

MOJO MORE FLOOR PLAN H-NMMMEL14410A BASED ON MODERN FACADE F-NMMMELMODNFA

\*Lot width suitability is a guide only