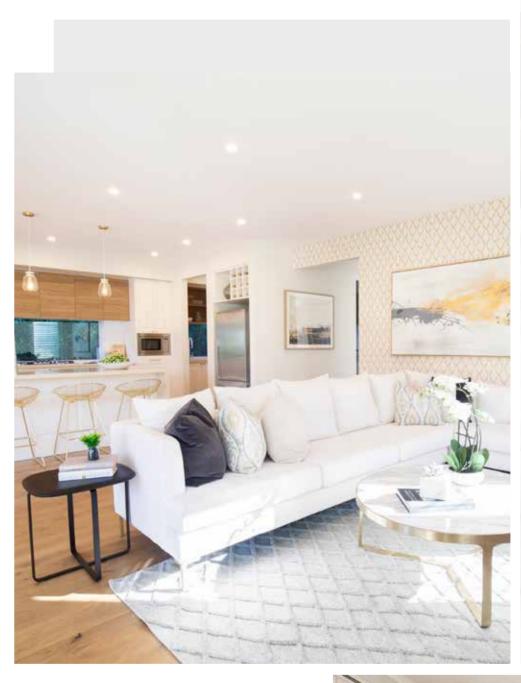

### Fits Lot Width

14.5m | AND ABOVE

| PPLAUSE 28  | 98  | ARIA 37        | 192 |
|-------------|-----|----------------|-----|
| APRI 25     | 100 | CHARISMA 46    | 194 |
| HARISMA 37  | 102 | ENIGMA 46      | 196 |
| HEVRON 37   | 104 | MELODY 40      | 198 |
| LOVELLY 27  | 112 | MELODY 43      | 200 |
| NCORE 32    | 114 | SEABREEZE 35   | 206 |
| NIGMA 31    | 120 | SEABREEZE 39   | 208 |
| NIGMA 32    | 122 | SOUL 39        | 210 |
| NIGMA 35    | 124 | SOUL 40        | 212 |
| NIGMA 36    | 126 | TOORAK 47      | 218 |
| NIGMA 41    | 128 | TOORAK 49      | 220 |
| ELODY 39    | 134 | TRILOGY 35     | 222 |
| ARRABEEN 17 | 136 | FACADE OPTIONS | 228 |
| AUTICA 36   | 138 |                |     |
| OVA 30      | 144 |                |     |
| OVA 31      | 146 |                |     |
| OVA 32      | 152 |                |     |