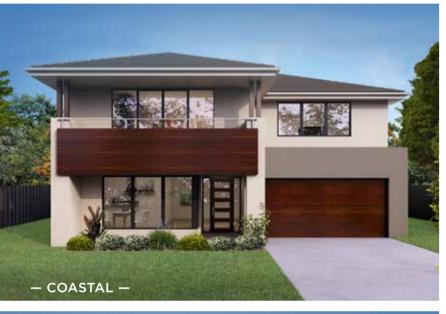

2</sup> 35 squares

SPLIT/TRI-LEVEL



For all available **FACADE** options refer to pages **240** & **241**.

MOJO MORE FLOOR PLAN H-NMMTGY17400A BASED ON **MODERN** FACADE

\*Lot width suitability is a guide only and may vary by Council and Developer Guidelines

Please see important notice on back cover



FIRST FLOOR















Sliding glass doors from the open-plan Living/Dining/Kitchen bring the outside in and seamlessly connect the lower level to the Outdoor Living, while upstairs there is a beautiful Master Suite with private Balcony and three generous Bedrooms.





















**14.5m** | AND ABOVE

### FACADES:

THESE FACADES ARE AVAILABLE WITH THE FOLLOWING PLAN:

ARIA 37

COASTAL HAMPTONS, MODERN with balcony & SHEIKE

facade images unavailable at time of print.



















## FACADES:

THESE FACADES ARE AVAILABLE WITH THE FOLLOWING PLANS:

CHARISMA 46 ENIGMA 46

#### **HAMPTONS**

facade image unavailable at time of print.













# FACADES:

THESE FACADES ARE AVAILABLE WITH THE FOLLOWING PLANS:

MELODY 40 MELODY 43

COASTAL HAMPTONS, GRANDE HAMPTONS, HAMPTONS & MODERN with balcony facade images unavailable at time of print.













# FACADES:

THESE FACADES ARE AVAILABLE WITH THE FOLLOWING PLANS:

SEABREEZE 35 SEABREEZE 39

#### COASTAL HAMPTONS

facade image unavailable at time of print.













— 14.5m | AND ABOVE

### FACADES:

THESE FACADES ARE AVAILABLE WITH THE FOLLOWING PLANS:

SOUL 39 SOUL 40

**COASTAL HAMPTONS, GRANDE HAMPTONS & MODERN with balcony** facade images unavailable at time of print.











—— **14.5m** | A