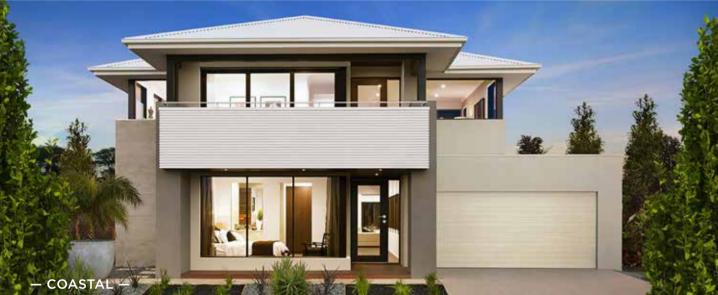

### Fits Lot Width

14.5m | AND ABOVE

| PPLAUSE 28  | 98  | ARIA 37        | 192 |
|-------------|-----|----------------|-----|
| APRI 25     | 100 | CHARISMA 46    | 194 |
| HARISMA 37  | 102 | ENIGMA 46      | 196 |
| HEVRON 37   | 104 | MELODY 40      | 198 |
| LOVELLY 27  | 112 | MELODY 43      | 200 |
| NCORE 32    | 114 | SEABREEZE 35   | 206 |
| NIGMA 31    | 120 | SEABREEZE 39   | 208 |
| NIGMA 32    | 122 | SOUL 39        | 210 |
| NIGMA 35    | 124 | SOUL 40        | 212 |
| NIGMA 36    | 126 | TOORAK 47      | 218 |
| NIGMA 41    | 128 | TOORAK 49      | 220 |
| ELODY 39    | 134 | TRILOGY 35     | 222 |
| ARRABEEN 17 | 136 | FACADE OPTIONS | 228 |
| AUTICA 36   | 138 |                |     |
| OVA 30      | 144 |                |     |
| OVA 31      | 146 |                |     |
| OVA 32      | 152 |                |     |