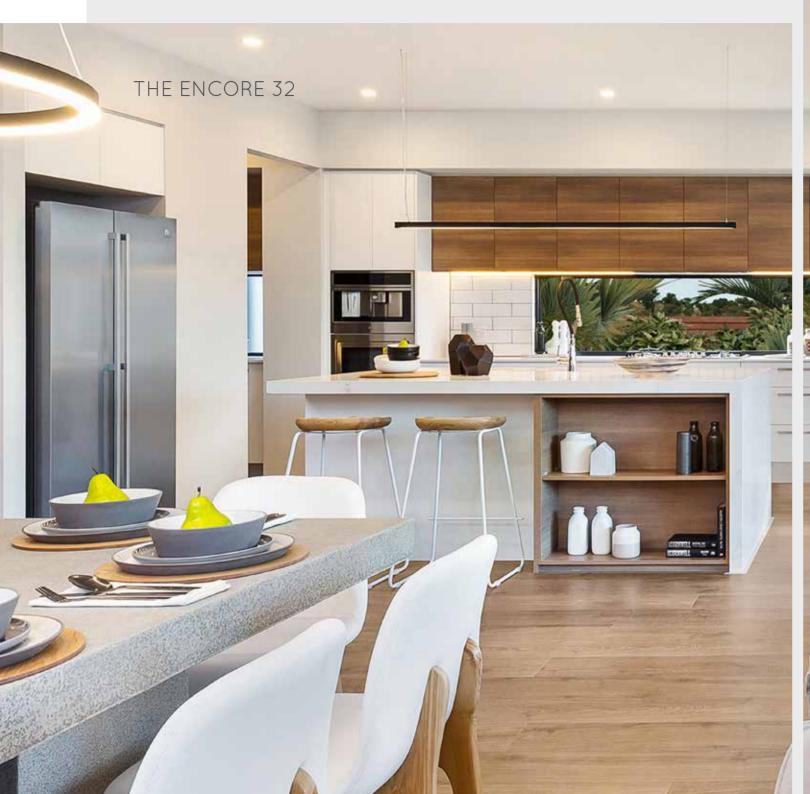

### Fits Lot Width

14.5m | AND ABOVE

| PPLAUSE 28  | 98  | ARIA 37        | 192 |
|-------------|-----|----------------|-----|
| APRI 25     | 100 | CHARISMA 46    | 194 |
| HARISMA 37  | 102 | ENIGMA 46      | 196 |
| HEVRON 37   | 104 | MELODY 40      | 198 |
| LOVELLY 27  | 112 | MELODY 43      | 200 |
| NCORE 32    | 114 | SEABREEZE 35   | 206 |
| NIGMA 31    | 120 | SEABREEZE 39   | 208 |
| NIGMA 32    | 122 | SOUL 39        | 210 |
| NIGMA 35    | 124 | SOUL 40        | 212 |
| NIGMA 36    | 126 | TOORAK 47      | 218 |
| NIGMA 41    | 128 | TOORAK 49      | 220 |
| ELODY 39    | 134 | TRILOGY 35     | 222 |
| ARRABEEN 17 | 136 | FACADE OPTIONS | 228 |
| AUTICA 36   | 138 |                |     |
| OVA 30      | 144 |                |     |
| OVA 31      | 146 |                |     |
| OVA 32      | 152 |                |     |