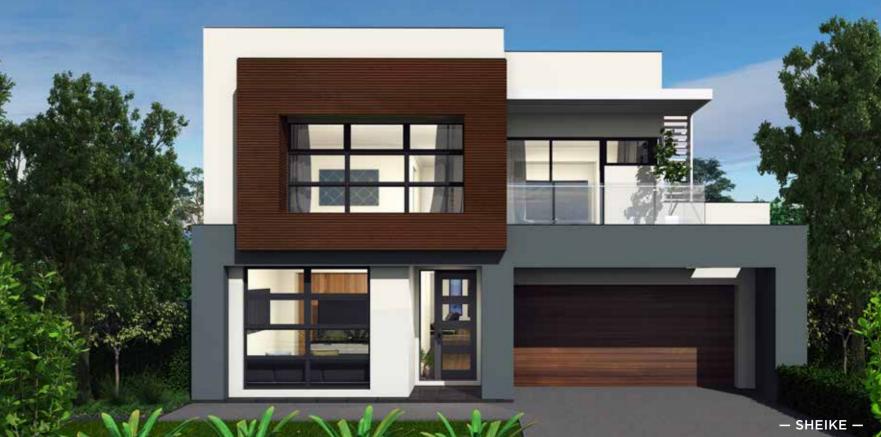

### Fits Lot Width

14.5m | AND ABOVE

| PPLAUSE 28  | 98  | ARIA 37        | 192 |
|-------------|-----|----------------|-----|
| APRI 25     | 100 | CHARISMA 46    | 194 |
| HARISMA 37  | 102 | ENIGMA 46      | 196 |
| HEVRON 37   | 104 | MELODY 40      | 198 |
| LOVELLY 27  | 112 | MELODY 43      | 200 |
| NCORE 32    | 114 | SEABREEZE 35   | 206 |
| NIGMA 31    | 120 | SEABREEZE 39   | 208 |
| NIGMA 32    | 122 | SOUL 39        | 210 |
| NIGMA 35    | 124 | SOUL 40        | 212 |
| NIGMA 36    | 126 | TOORAK 47      | 218 |
| NIGMA 41    | 128 | TOORAK 49      | 220 |
| ELODY 39    | 134 | TRILOGY 35     | 222 |
| ARRABEEN 17 | 136 | FACADE OPTIONS | 228 |
| AUTICA 36   | 138 |                |     |
| OVA 30      | 144 |                |     |
| OVA 31      | 146 |                |     |
| OVA 32      | 152 |                |     |