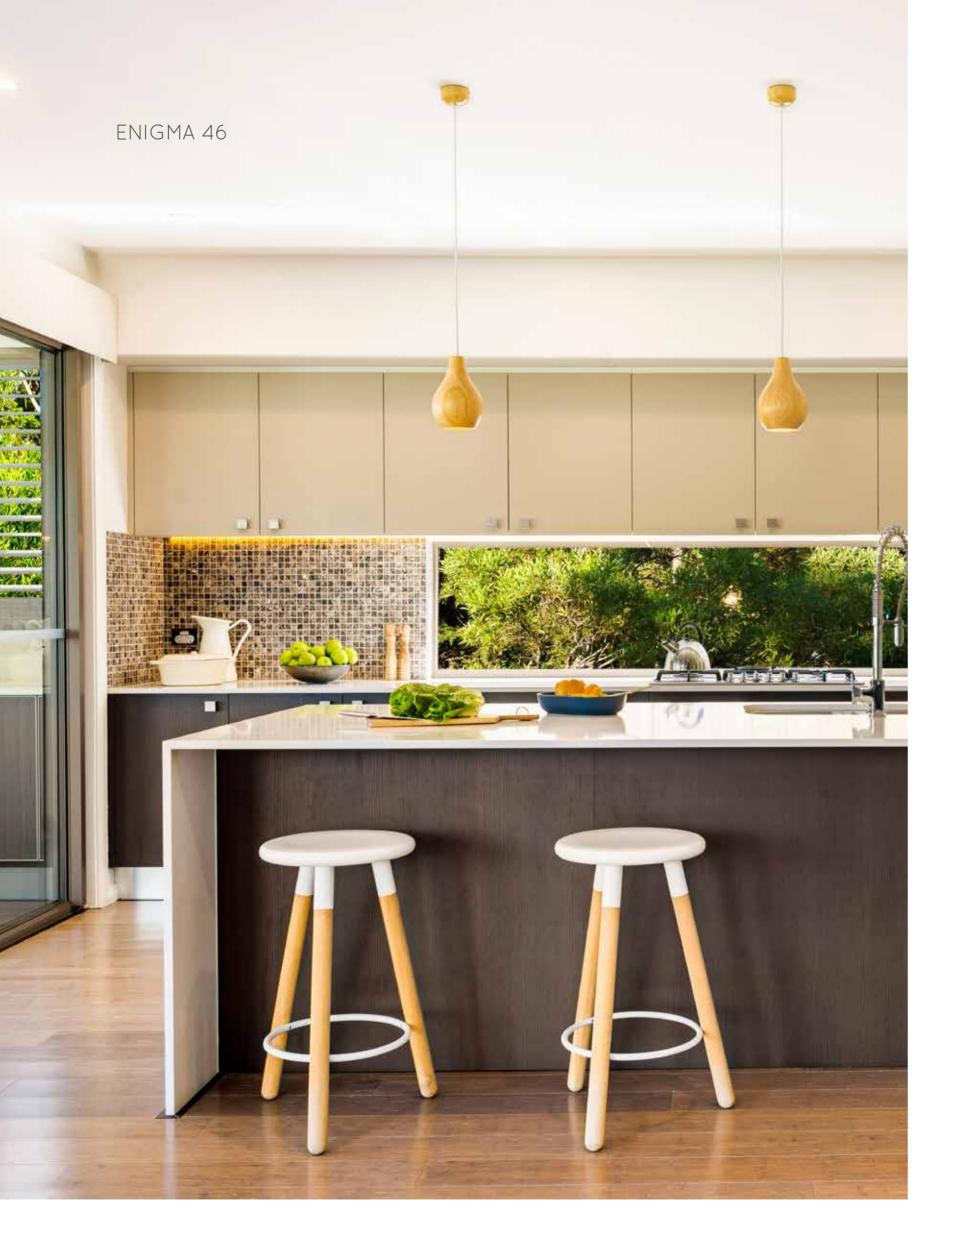

### Fits Lot Width

14.5m | AND ABOVE

| PPLAUSE 28  | 98  | ARIA 37        | 192 |
|-------------|-----|----------------|-----|
| APRI 25     | 100 | CHARISMA 46    | 194 |
| HARISMA 37  | 102 | ENIGMA 46      | 196 |
| HEVRON 37   | 104 | MELODY 40      | 198 |
| LOVELLY 27  | 112 | MELODY 43      | 200 |
| NCORE 32    | 114 | SEABREEZE 35   | 206 |
| NIGMA 31    | 120 | SEABREEZE 39   | 208 |
| NIGMA 32    | 122 | SOUL 39        | 210 |
| NIGMA 35    | 124 | SOUL 40        | 212 |
| NIGMA 36    | 126 | TOORAK 47      | 218 |
| NIGMA 41    | 128 | TOORAK 49      | 220 |
| ELODY 39    | 134 | TRILOGY 35     | 222 |
| ARRABEEN 17 | 136 | FACADE OPTIONS | 228 |
| AUTICA 36   | 138 |                |     |
| OVA 30      | 144 |                |     |
| OVA 31      | 146 |                |     |
| OVA 32      | 152 |                |     |