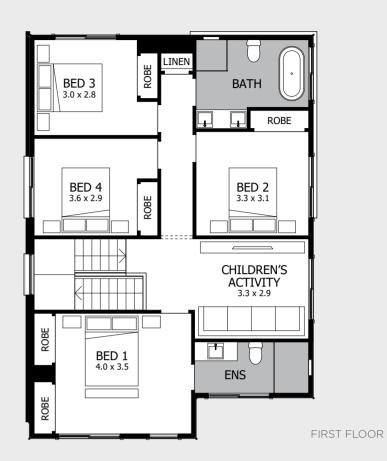

You'll love our range of double-storey designs; each with an unmistakeable street presence and architectural detail that makes your home stand out from the crowd, exuding its own sense of style, awakening your inspiration and capturing the imagination. Whether you are building on a narrow lot, a sloping lot or a lot with views, MOJO will transform its potential into a home you'll always treasure.