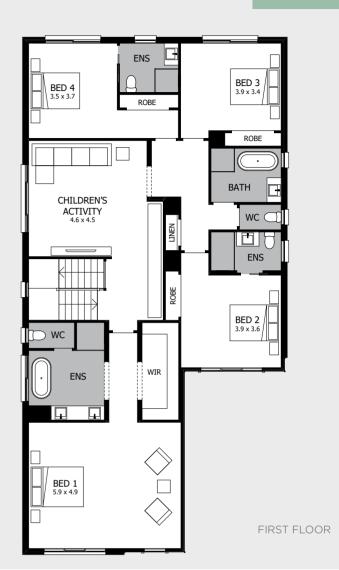

the Melody 43. Made for families who love plenty of room for everyday living, nothing's been left to chance in this beautiful design.

Full of beautiful features, luxury and character, this is a fresh and modern home where the whole family can come together when the mood takes them or retreat to their own private spaces when it's time for sanctuary. The whole home exudes comfort and warmth, with generous proportions, light-filled spaces and a sense of serenity making it a stand-out.



width 12.00m length 20.15m total area 395.50m<sup>2</sup> 43 squares



For all available **FACADE** options refer to pages **232** & **233**.

MOJO MORE FLOOR PLAN H-NMMMEL14410A BASED ON MODERN FACADE F-NMMMELMODNFA

\*Lot width suitability is a guide only and may vary by Council and Developer Guidelines











Oozing style, space and personality, you'll be amazed by the easy living offered by the stunning Melody. A perfect sanctuary away from the rest of the world, you'll feel your cares slip away every time you walk through the door and realise this is your home!

There's just so much space and so many ways to make it your own.

A large, open-plan family Living area opening to a generous Outdoor Living.
Home Office. Separate Lounge. Children's Activity. Four Bedrooms. Storage. Tick, tick, tick! It really has it all!



The open plan Living flows through to the breezy Outdoor Living area, offering a sun-soaked, tranquil space to watch TV or read a book.



#### Fits Lot Width | 15m\*

### SEABREEZE 35

Turning tradition on its head, the Seabreeze 35 is a stylishly simple family home th