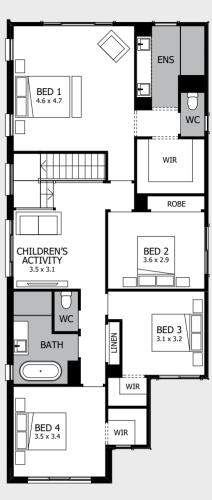

You'll love our range of double-storey designs; each with an unmistakeable street presence and architectural detail that makes your home stand out from the crowd, exuding its own sense of style, awakening your inspiration and capturing the imagination. Whether you are building on a narrow lot, a sloping lot or a lot with views, MOJO will transform its potential into a home you'll always treasure.

Our designs are a breath of fresh air, offering a freedom and an unsurpassed flow that enhances and lifts life's magical everyday moments. From light-filled spaces to cosy, intimate nooks, your MOJO home will ring with the laughter and joy that comes from living from the heart and cherishing all the things in life that are truly important.