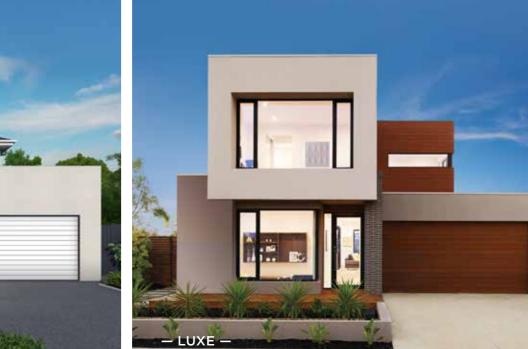

### Fits Lot Width

14.5m | AND ABOVE

| PPLAUSE 28  | 98  | ARIA 37        | 192 |
|-------------|-----|----------------|-----|
| APRI 25     | 100 | CHARISMA 46    | 194 |
| HARISMA 37  | 102 | ENIGMA 46      | 196 |
| HEVRON 37   | 104 | MELODY 40      | 198 |
| LOVELLY 27  | 112 | MELODY 43      | 200 |
| NCORE 32    | 114 | SEABREEZE 35   | 206 |
| NIGMA 31    | 120 | SEABREEZE 39   | 208 |
| NIGMA 32    | 122 | SOUL 39        | 210 |
| NIGMA 35    | 124 | SOUL 40        | 212 |
| NIGMA 36    | 126 | TOORAK 47      | 218 |
| NIGMA 41    | 128 | TOORAK 49      | 220 |
| ELODY 39    | 134 | TRILOGY 35     | 222 |
| ARRABEEN 17 | 136 | FACADE OPTIONS | 228 |
| AUTICA 36   | 138 |                |     |
| OVA 30      | 144 |                |     |
| OVA 31      | 146 |                |     |
| OVA 32      | 152 |                |     |