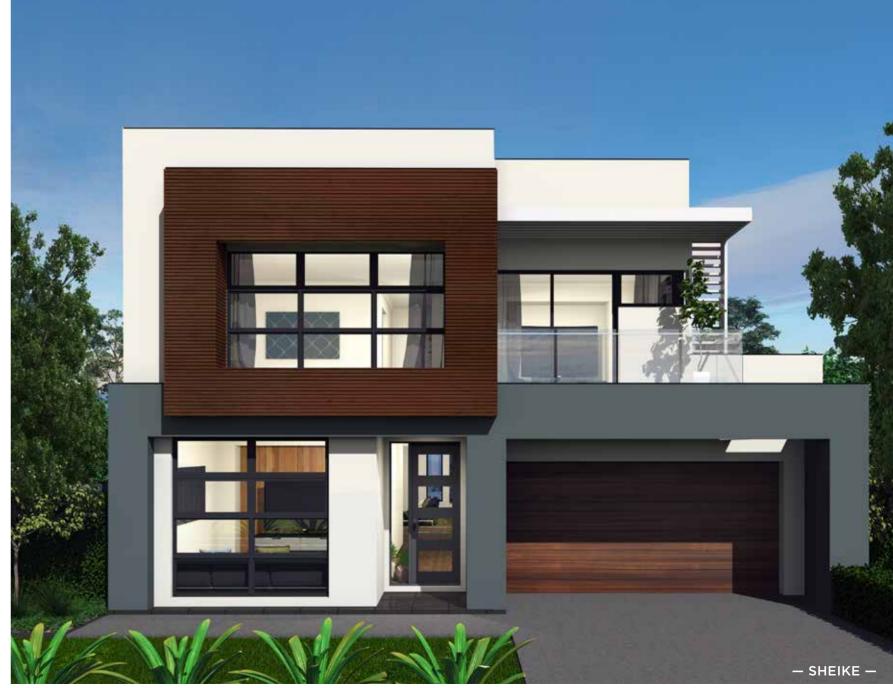

### Fits Lot Width

14.5m | AND ABOVE

| PPLAUSE 28  | 98  | ARIA 37        | 192 |
|-------------|-----|----------------|-----|
| APRI 25     | 100 | CHARISMA 46    | 194 |
| HARISMA 37  | 102 | ENIGMA 46      | 196 |
| HEVRON 37   | 104 | MELODY 40      | 198 |
| LOVELLY 27  | 112 | MELODY 43      | 200 |
| NCORE 32    | 114 | SEABREEZE 35   | 206 |
| NIGMA 31    | 120 | SEABREEZE 39   | 208 |
| NIGMA 32    | 122 | SOUL 39        | 210 |
| NIGMA 35    | 124 | SOUL 40        | 212 |
| NIGMA 36    | 126 | TOORAK 47      | 218 |
| NIGMA 41    | 128 | TOORAK 49      | 220 |
| ELODY 39    | 134 | TRILOGY 35     | 222 |
| ARRABEEN 17 | 136 | FACADE OPTIONS | 228 |
| AUTICA 36   | 138 |                |     |
| OVA 30      | 144 |                |     |
| OVA 31      | 146 |                |     |
| OVA 32      | 152 |                |     |