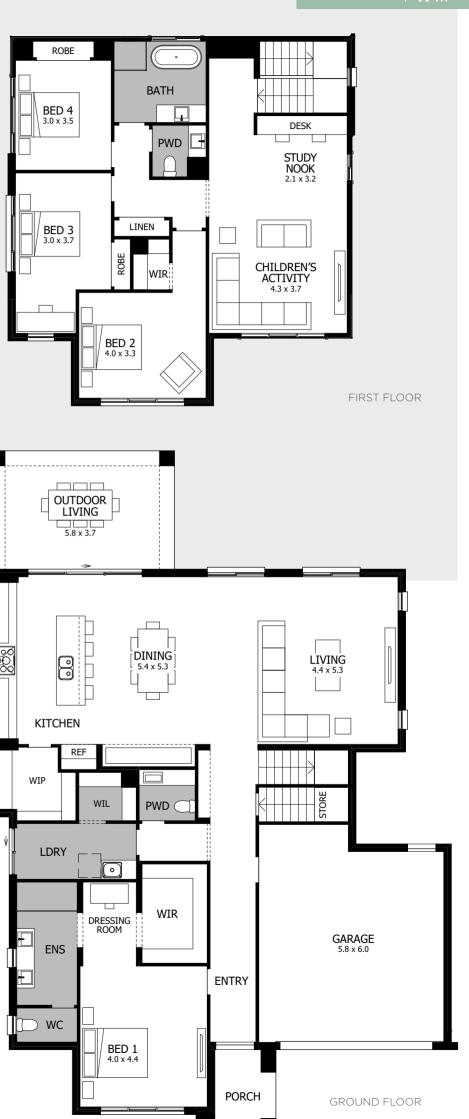

nately here, with the stunning Master Suite cleverly separated from the rest of the home at the front of the Ground Floor away from the main living area. Complete with Walk-In Robe, Dressing Room and spacious Ensuite, it's a luxurious sanctuary for parents at the end of a long day. And the kids will love the First Floor, where three spacious Bedrooms come together with a large Children's Activity – complete with Study Nook – to give them their own privacy and space.



width 14.51m (incl. nib wall) length 20.87m total area 344.23m<sup>2</sup> 37 squares



For all available **FACADE** options refer to pages **228** & **229**.

MOJO MORE FLOOR PLAN H-NMMARI14500A BASED ON MODERN FACADE F-NMMARIMODNFA

\*Lot width suitability is a guide only and may vary by Council and Developer Guidelines



### CHARISMA 46

The Charisma 46 is a double-storey design with a floor plan that has personality plus and a whole lot of room to move.

The Ground Floor includes a front Lounge, Home Office and Home Theatre as well as a generously sized open plan Living, Dining and Kitchen that faces the Outdoor Living, connecting the indoors and outdoors ever so seamlessly.

The Charisma 46 has it all. The functional design is perfect for a growing family, whether it's downtime to escape the daily hustle or dinner time, when the whole family comes together - this home has plenty of space for all to enjoy.



width 12.30m length 20.40m total area 423.33m<sup>2</sup> 46 squares



For all available **FACADE** options refer to pages **230** & **231**.

MOJO MORE FLOOR PLAN H-NMMCHR19520A BASED ON MODERN F