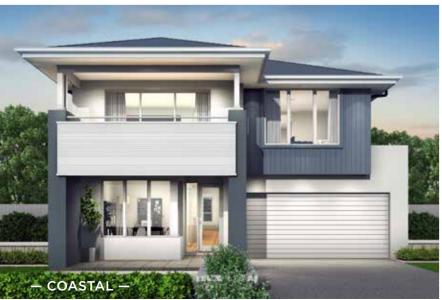

### Fits Lot Width

14.5m | AND ABOVE

| PPLAUSE 28  | 98  | ARIA 37        | 192 |
|-------------|-----|----------------|-----|
| APRI 25     | 100 | CHARISMA 46    | 194 |
| HARISMA 37  | 102 | ENIGMA 46      | 196 |
| HEVRON 37   | 104 | MELODY 40      | 198 |
| LOVELLY 27  | 112 | MELODY 43      | 200 |
| NCORE 32    | 114 | SEABREEZE 35   | 206 |
| NIGMA 31    | 120 | SEABREEZE 39   | 208 |
| NIGMA 32    | 122 | SOUL 39        | 210 |
| NIGMA 35    | 124 | SOUL 40        | 212 |
| NIGMA 36    | 126 | TOORAK 47      | 218 |
| NIGMA 41    | 128 | TOORAK 49      | 220 |
| ELODY 39    | 134 | TRILOGY 35     | 222 |
| ARRABEEN 17 | 136 | FACADE OPTIONS | 228 |
| AUTICA 36   | 138 |                |     |
| OVA 30      | 144 |                |     |
| OVA 31      | 146 |                |     |
| OVA 32      | 152 |                |     |