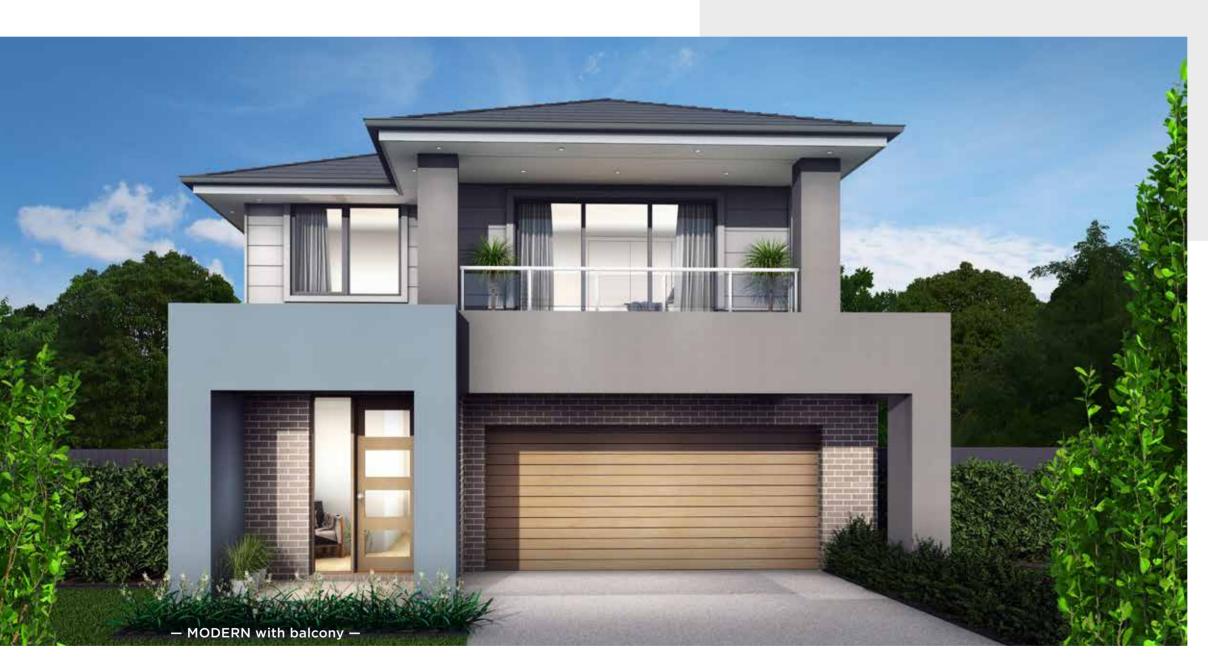

**77**.

MOJO MORE FLOOR PLAN H-NMMAPP16400A

BASED ON **MODERN** FACADE F-NMMAPPMODNFA

\*Lot width suitability is a guide only and may vary by Council and Developer Guidelines

Please see important notice on back cover



**ENTRY** 

GROUND FLOOR

width 9.08m (incl. nib wall) length 20.88m total area 291.26m<sup>2</sup> 32 squares

### APPLAUSE 32

If you love the design of the Applause 26, but you'd like a little more space, then the Applause 32 is for you. Designed for a 10-metre wide block, this beautiful home incorporates the addition of a ground-floor Study and Home Theatre with a spacious Kitchen/Dining/Living and Outdoor Living space.

The First Floor is just as spacious with four Bedrooms - including an incredible Master Suite with Parents' Retreat - and a Children's Activity.



For all available **FACADE** options refer to pages **78** & **79**.

MOJO MORE FLOOR PLAN H-NMMAPP16320A

BASED ON **MODERN** FACADE F-NMMAPPMODNFA

\*Lot width suitability is a guide only and may vary by Council and Developer Guidelines

Please see important notice on back cover



LDRY

**ENTRY** 

#### Fits Lot Width | $9_{m^*}$

### AVOCA 22

MOJO magic at its very best, there's something immediately welcoming about the Avoca 22 that defies every expectation you've ever had about how wide a family home actually needs to be! The Entry welcomes you in to the Ground Floor where you'll find a Home Theatre - easily converted to a Guest Bedroom - off the hallway leading to the open and sunny open Dining/Living/Kitchen and Outdoor Living space.

And upstairs is just as special, with a sump