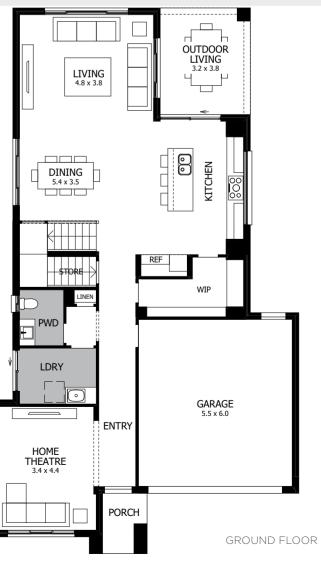

You'll love our range of double-storey designs; each with an unmistakeable street presence and architectural detail that makes your home stand out from the crowd, exuding its own sense of style, awakening your inspiration and capturing the imagination. Whether you are building on a narrow lot, a sloping lot or a lot with views, MOJO will transform its potential into a home you'll always treasure.

Our designs are a breath of fresh air, offering a freedom and an unsurpassed flow that enhances and lifts life's magical everyday moments. From light-filled spaces to cosy, intimate nooks, your MOJO home will ring with the laughter and joy that comes from living from the heart and cherishing all the things in life that are truly important.