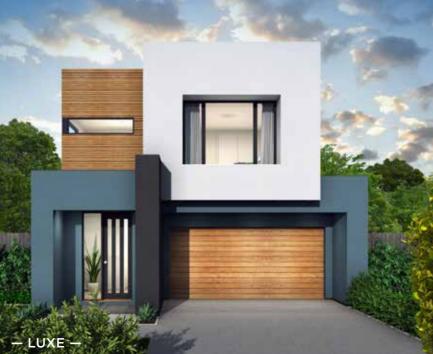

### Fits Lot Width

14.5m | AND ABOVE

| PPLAUSE 28  | 98  | ARIA 37        | 192 |
|-------------|-----|----------------|-----|
| APRI 25     | 100 | CHARISMA 46    | 194 |
| HARISMA 37  | 102 | ENIGMA 46      | 196 |
| HEVRON 37   | 104 | MELODY 40      | 198 |
| LOVELLY 27  | 112 | MELODY 43      | 200 |
| NCORE 32    | 114 | SEABREEZE 35   | 206 |
| NIGMA 31    | 120 | SEABREEZE 39   | 208 |
| NIGMA 32    | 122 | SOUL 39        | 210 |
| NIGMA 35    | 124 | SOUL 40        | 212 |
| NIGMA 36    | 126 | TOORAK 47      | 218 |
| NIGMA 41    | 128 | TOORAK 49      | 220 |
| ELODY 39    | 134 | TRILOGY 35     | 222 |
| ARRABEEN 17 | 136 | FACADE OPTIONS | 228 |
| AUTICA 36   | 138 |                |     |
| OVA 30      | 144 |                |     |
| OVA 31      | 146 |                |     |
| OVA 32      | 152 |                |     |