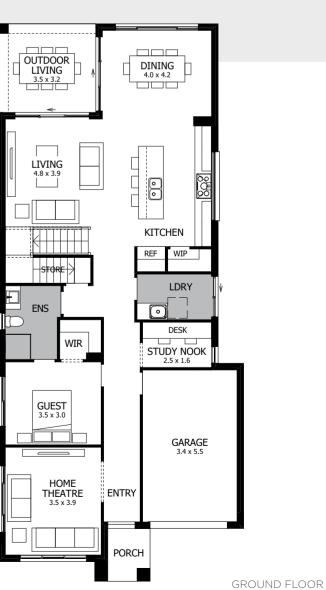

### Fits Lot Width

14.5m | AND ABOVE

| PPLAUSE 28  | 98  | ARIA 37        | 192 |
|-------------|-----|----------------|-----|
| APRI 25     | 100 | CHARISMA 46    | 194 |
| HARISMA 37  | 102 | ENIGMA 46      | 196 |
| HEVRON 37   | 104 | MELODY 40      | 198 |
| LOVELLY 27  | 112 | MELODY 43      | 200 |
| NCORE 32    | 114 | SEABREEZE 35   | 206 |
| NIGMA 31    | 120 | SEABREEZE 39   | 208 |
| NIGMA 32    | 122 | SOUL 39        | 210 |
| NIGMA 35    | 124 | SOUL 40        | 212 |
| NIGMA 36    | 126 | TOORAK 47      | 218 |
| NIGMA 41    | 128 | TOORAK 49      | 220 |
| ELODY 39    | 134 | TRILOGY 35     | 222 |
| ARRABEEN 17 | 136 | FACADE OPTIONS | 228 |
| AUTICA 36   | 138 |                |     |
| OVA 30      | 144 |                |     |
| OVA 31      | 146 |                |     |
| OVA 32      | 152 |                |     |