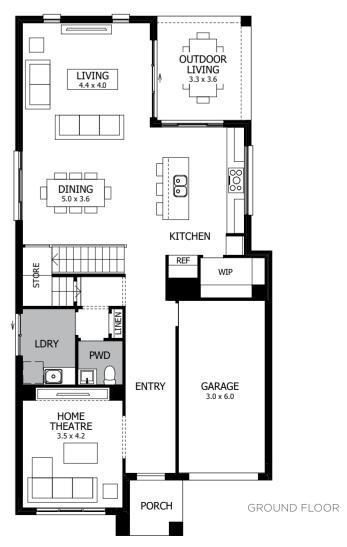

### Fits Lot Width

14.5m | AND ABOVE

| PPLAUSE 28  | 98  | ARIA 37        | 192 |
|-------------|-----|----------------|-----|
| APRI 25     | 100 | CHARISMA 46    | 194 |
| HARISMA 37  | 102 | ENIGMA 46      | 196 |
| HEVRON 37   | 104 | MELODY 40      | 198 |
| LOVELLY 27  | 112 | MELODY 43      | 200 |
| NCORE 32    | 114 | SEABREEZE 35   | 206 |
| NIGMA 31    | 120 | SEABREEZE 39   | 208 |
| NIGMA 32    | 122 | SOUL 39        | 210 |
| NIGMA 35    | 124 | SOUL 40        | 212 |
| NIGMA 36    | 126 | TOORAK 47      | 218 |
| NIGMA 41    | 128 | TOORAK 49      | 220 |
| ELODY 39    | 134 | TRILOGY 35     | 222 |
| ARRABEEN 17 | 136 | FACADE OPTIONS | 228 |
| AUTICA 36   | 138 |                |     |
| OVA 30      | 144 |                |     |
| OVA 31      | 146 |                |     |
| OVA 32      | 152 |                |     |