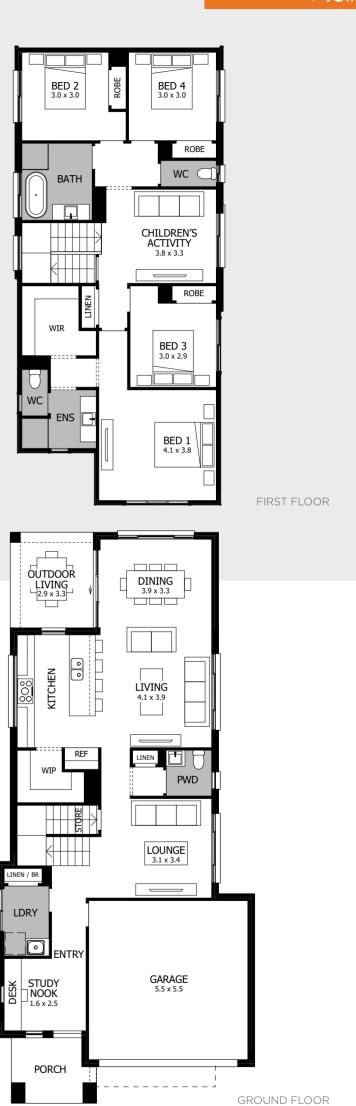

### Fits Lot Width

14.5m | AND ABOVE

| PPLAUSE 28  | 98  | ARIA 37        | 192 |
|-------------|-----|----------------|-----|
| APRI 25     | 100 | CHARISMA 46    | 194 |
| HARISMA 37  | 102 | ENIGMA 46      | 196 |
| HEVRON 37   | 104 | MELODY 40      | 198 |
| LOVELLY 27  | 112 | MELODY 43      | 200 |
| NCORE 32    | 114 | SEABREEZE 35   | 206 |
| NIGMA 31    | 120 | SEABREEZE 39   | 208 |
| NIGMA 32    | 122 | SOUL 39        | 210 |
| NIGMA 35    | 124 | SOUL 40        | 212 |
| NIGMA 36    | 126 | TOORAK 47      | 218 |
| NIGMA 41    | 128 | TOORAK 49      | 220 |
| ELODY 39    | 134 | TRILOGY 35     | 222 |
| ARRABEEN 17 | 136 | FACADE OPTIONS | 228 |
| AUTICA 36   | 138 |                |     |
| OVA 30      | 144 |                |     |
| OVA 31      | 146 |                |     |
| OVA 32      | 152 |                |     |