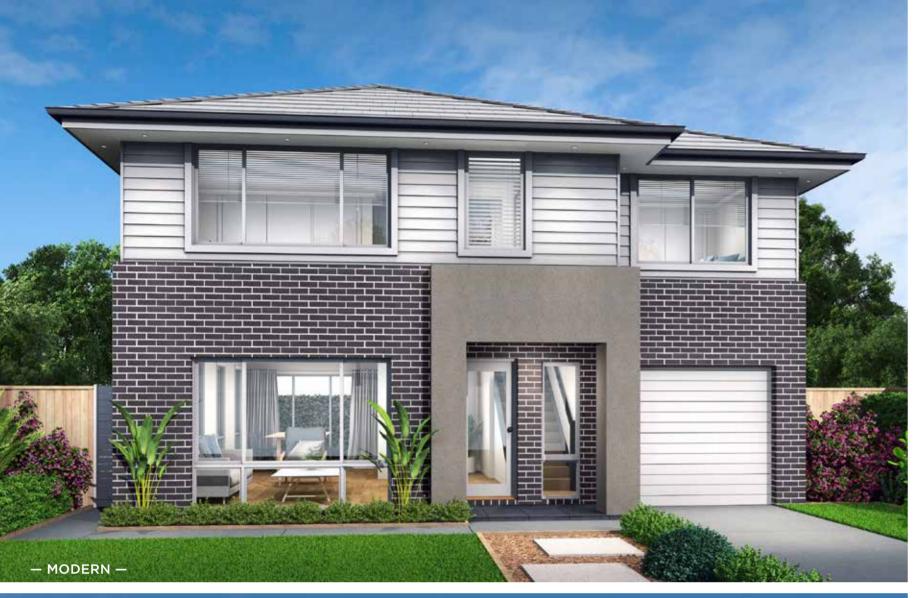

### Fits Lot Width

14.5m | AND ABOVE

| PPLAUSE 28  | 98  | ARIA 37        | 192 |
|-------------|-----|----------------|-----|
| APRI 25     | 100 | CHARISMA 46    | 194 |
| HARISMA 37  | 102 | ENIGMA 46      | 196 |
| HEVRON 37   | 104 | MELODY 40      | 198 |
| LOVELLY 27  | 112 | MELODY 43      | 200 |
| NCORE 32    | 114 | SEABREEZE 35   | 206 |
| NIGMA 31    | 120 | SEABREEZE 39   | 208 |
| NIGMA 32    | 122 | SOUL 39        | 210 |
| NIGMA 35    | 124 | SOUL 40        | 212 |
| NIGMA 36    | 126 | TOORAK 47      | 218 |
| NIGMA 41    | 128 | TOORAK 49      | 220 |
| ELODY 39    | 134 | TRILOGY 35     | 222 |
| ARRABEEN 17 | 136 | FACADE OPTIONS | 228 |
| AUTICA 36   | 138 |                |     |
| OVA 30      | 144 |                |     |
| OVA 31      | 146 |                |     |
| OVA 32      | 152 |                |     |