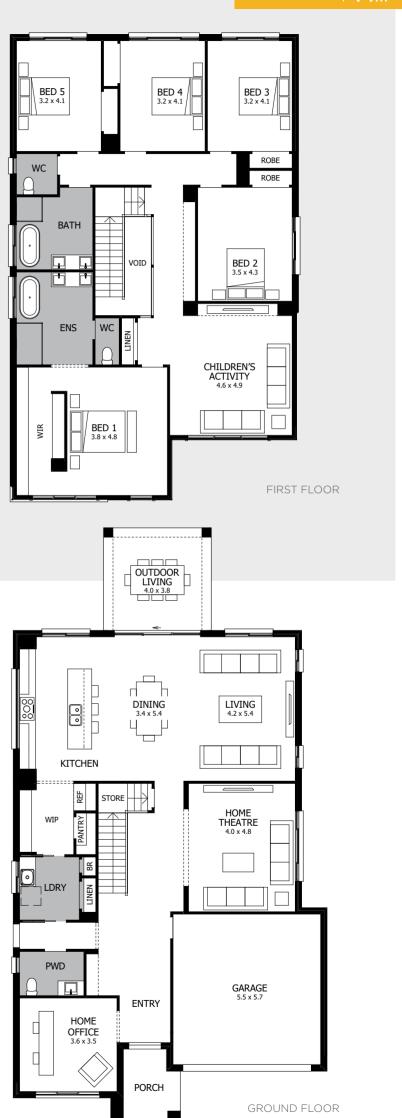

You'll love our range of double-storey designs; each with an unmistakeable street presence and architectural detail that makes your home stand out from the crowd, exuding its own sense of style, awakening your inspiration and capturing the imagination. Whether you are building on a narrow lot, a sloping lot or a lot with views, MOJO will transform its potential into a home you'll always treasure.

Our designs are a breath of fresh air, offering a freedom and an unsurpassed flow that enhances and lifts life's magical everyday moments. From light-filled spaces to cosy, intimate nooks, your MOJO home will ring with the laughter and joy that comes from living from the heart and cherishing all the things in life that are truly important.