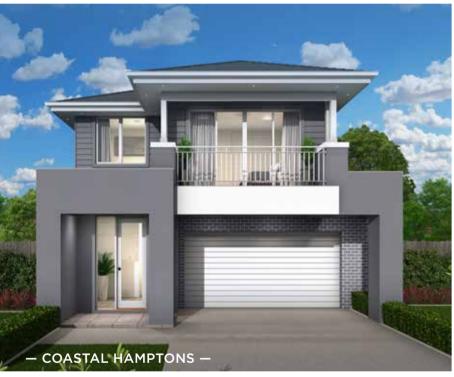

ss the front, with the Children's Activity, Master Suite and Ensuite forming their own little wing. Three more Bedrooms and a family Bathroom complete the floor, while downstairs a large open-plan family living area, Outdoor Living and separate Study give everyone all the space they need.



width 10.63m (incl. nib wall) length 16.21m total area 241.04m<sup>2</sup> 26 squares



For all available **FACADE** options refer to pages **188** & **189**.

MOJO MORE FLOOR PLAN H-NMMZMB15400B BASED ON MODERN FACADE F-NMMZMBMODNFA

\*Lot width suitability is a guide only and may vary by Council and Developer Guidelines







— 10.5m - 14m

# FACADES:

THESE FACADES ARE AVAILABLE WITH THE FOLLOWING PLAN:

APPLAUSE 28

CONTEMPO, HAMPTONS, METRO & SHEIKE

facade images unavailable at time of print.























THESE FACADES ARE AVAILABLE WITH THE FOLLOWING PLAN:

CAPRI 25





















THESE FACADES ARE AVAILABLE WITH THE FOLLOWING PLANS:

CHARISMA 37 ENIGMA 36 ENIGMA 35 ENIGMA 41

#### **HAMPTONS**

facade image unavailable at time of print.





















THESE FACADES ARE AVAILABLE WITH THE FOLLOWING PLAN:

CHEVRON 37













THESE FACADES ARE AVAILABLE WITH THE FOLLOWING PLAN:

CLOVELLY 27















THESE FACADES ARE AVAILABLE WITH THE FOLLOWING PLAN:

ENCORE 32

**COASTAL HAMPTONS & MODERN with balcony** facade images unavailable at time of print.



















THESE FACADES ARE AVAILABLE WITH THE FOLLOWING PLANS:

ENIGMA 31 ENIGMA 32

#### **HAMPTONS**

facade image unavailable at time of print.





THESE FACADES ARE AVAILABLE WITH THE FOL