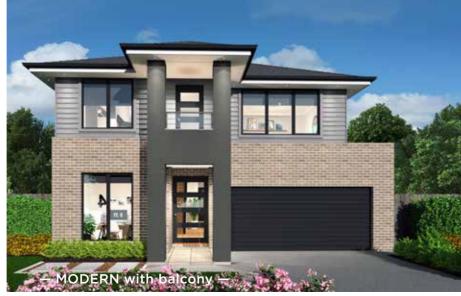

### Fits Lot Width

14.5m | AND ABOVE

| PPLAUSE 28  | 98  | ARIA 37        | 192 |
|-------------|-----|----------------|-----|
| APRI 25     | 100 | CHARISMA 46    | 194 |
| HARISMA 37  | 102 | ENIGMA 46      | 196 |
| HEVRON 37   | 104 | MELODY 40      | 198 |
| LOVELLY 27  | 112 | MELODY 43      | 200 |
| NCORE 32    | 114 | SEABREEZE 35   | 206 |
| NIGMA 31    | 120 | SEABREEZE 39   | 208 |
| NIGMA 32    | 122 | SOUL 39        | 210 |
| NIGMA 35    | 124 | SOUL 40        | 212 |
| NIGMA 36    | 126 | TOORAK 47      | 218 |
| NIGMA 41    | 128 | TOORAK 49      | 220 |
| ELODY 39    | 134 | TRILOGY 35     | 222 |
| ARRABEEN 17 | 136 | FACADE OPTIONS | 228 |
| AUTICA 36   | 138 |                |     |
| OVA 30      | 144 |                |     |
| OVA 31      | 146 |                |     |
| OVA 32      | 152 |                |     |