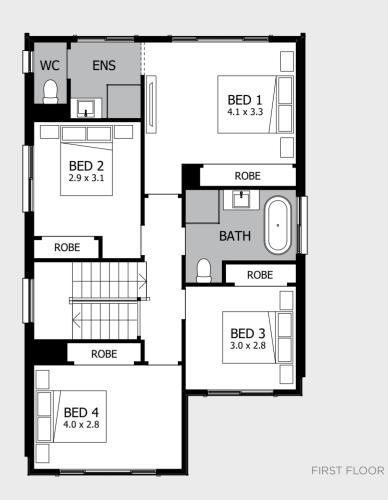

our own style and creativity, the Bondi 20 might just be the one for you. A simple and stylish layout is loaded with thoughtful touches and considered elements that make every day easy. Small conveniences like a Study just off the entryway, a Laundry hub with adjacent Linen and a generous bench in the Kitchen presiding over the spacious Living/Dining area.

Four generous Bedrooms upstairs defy the size of this home's footprint and give every member of the family plenty of private space for retreat and quiet time.



For all available **FACADE** options refer to pages **82** & **83**.

MOJO MORE FLOOR PLAN H-NMMBON18410A BASED ON MODERN FACADE F-NMMBONMODNEA

\*Lot width suitability is a guide only and may vary by Council and Developer Guidelines

Please see important notice on back cover



OUTDOOR DINING 4.0 x 3.1 3.1 x 2.8 LIVING KITCHEN PANTRY PWD GARAGE 3.0 x 5.5 (O) LINEN | |ENTR LDRY STUDY 2.8 x 1.7 PORCH GROUND FLOOR

31



width 7.58m length 14.84m total area 193.81m<sup>2</sup> 21 squares

### **BRONTE 21**

The Bronte 21 is proof that good things come in small packages! Designed for narrow lots and big personalities, this is a home that has it all. You'll be drawn to the light-filled rear of the home where the sun pours in through the wide doors and windows of the Outdoor Living to the open-plan Dining and Living area. Presided over by the gourmet Kitchen, it's the perfect space for the family to come together and relax.

And upstairs is just as special, boasting three spacious Bedrooms with built-in Robes, as well as an inviting Master Suite with Ensuite.



For