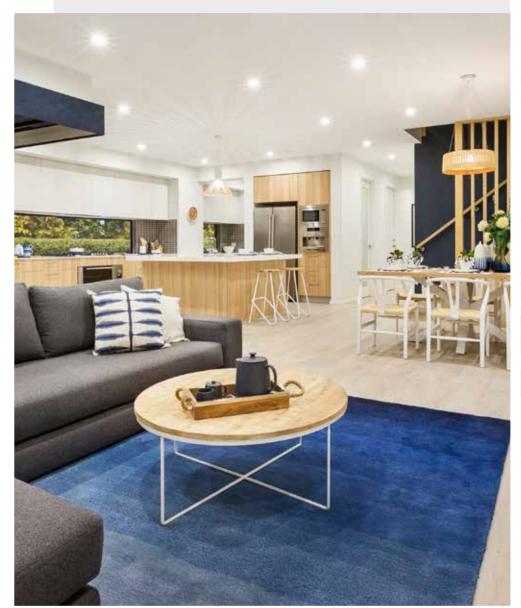

### Fits Lot Width

14.5m | AND ABOVE

| PPLAUSE 28  | 98  | ARIA 37        | 192 |
|-------------|-----|----------------|-----|
| APRI 25     | 100 | CHARISMA 46    | 194 |
| HARISMA 37  | 102 | ENIGMA 46      | 196 |
| HEVRON 37   | 104 | MELODY 40      | 198 |
| LOVELLY 27  | 112 | MELODY 43      | 200 |
| NCORE 32    | 114 | SEABREEZE 35   | 206 |
| NIGMA 31    | 120 | SEABREEZE 39   | 208 |
| NIGMA 32    | 122 | SOUL 39        | 210 |
| NIGMA 35    | 124 | SOUL 40        | 212 |
| NIGMA 36    | 126 | TOORAK 47      | 218 |
| NIGMA 41    | 128 | TOORAK 49      | 220 |
| ELODY 39    | 134 | TRILOGY 35     | 222 |
| ARRABEEN 17 | 136 | FACADE OPTIONS | 228 |
| AUTICA 36   | 138 |                |     |
| OVA 30      | 144 |                |     |
| OVA 31      | 146 |                |     |
| OVA 32      | 152 |                |     |