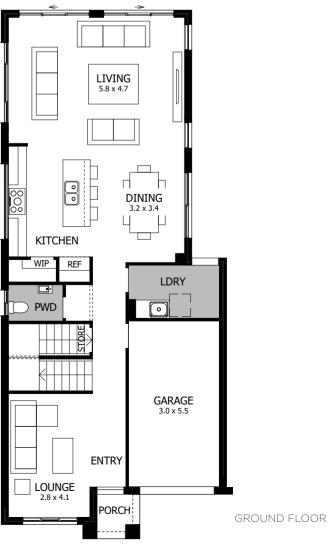

#### Fits Lot Width

10m | AND UNDER

#### Fits Lot Width

#### 10.5m - 14m

NOVA 33

NOVA 38

ZUMBA 26

TAMARAMA 22

FACADE OPTIONS