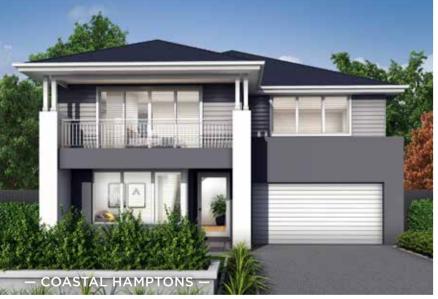

### Fits Lot Width

14.5m | AND ABOVE

| PPLAUSE 28  | 98  | ARIA 37        | 192 |
|-------------|-----|----------------|-----|
| APRI 25     | 100 | CHARISMA 46    | 194 |
| HARISMA 37  | 102 | ENIGMA 46      | 196 |
| HEVRON 37   | 104 | MELODY 40      | 198 |
| LOVELLY 27  | 112 | MELODY 43      | 200 |
| NCORE 32    | 114 | SEABREEZE 35   | 206 |
| NIGMA 31    | 120 | SEABREEZE 39   | 208 |
| NIGMA 32    | 122 | SOUL 39        | 210 |
| NIGMA 35    | 124 | SOUL 40        | 212 |
| NIGMA 36    | 126 | TOORAK 47      | 218 |
| NIGMA 41    | 128 | TOORAK 49      | 220 |
| ELODY 39    | 134 | TRILOGY 35     | 222 |
| ARRABEEN 17 | 136 | FACADE OPTIONS | 228 |
| AUTICA 36   | 138 |                |     |
| OVA 30      | 144 |                |     |
| OVA 31      | 146 |                |     |
| OVA 32      | 152 |                |     |