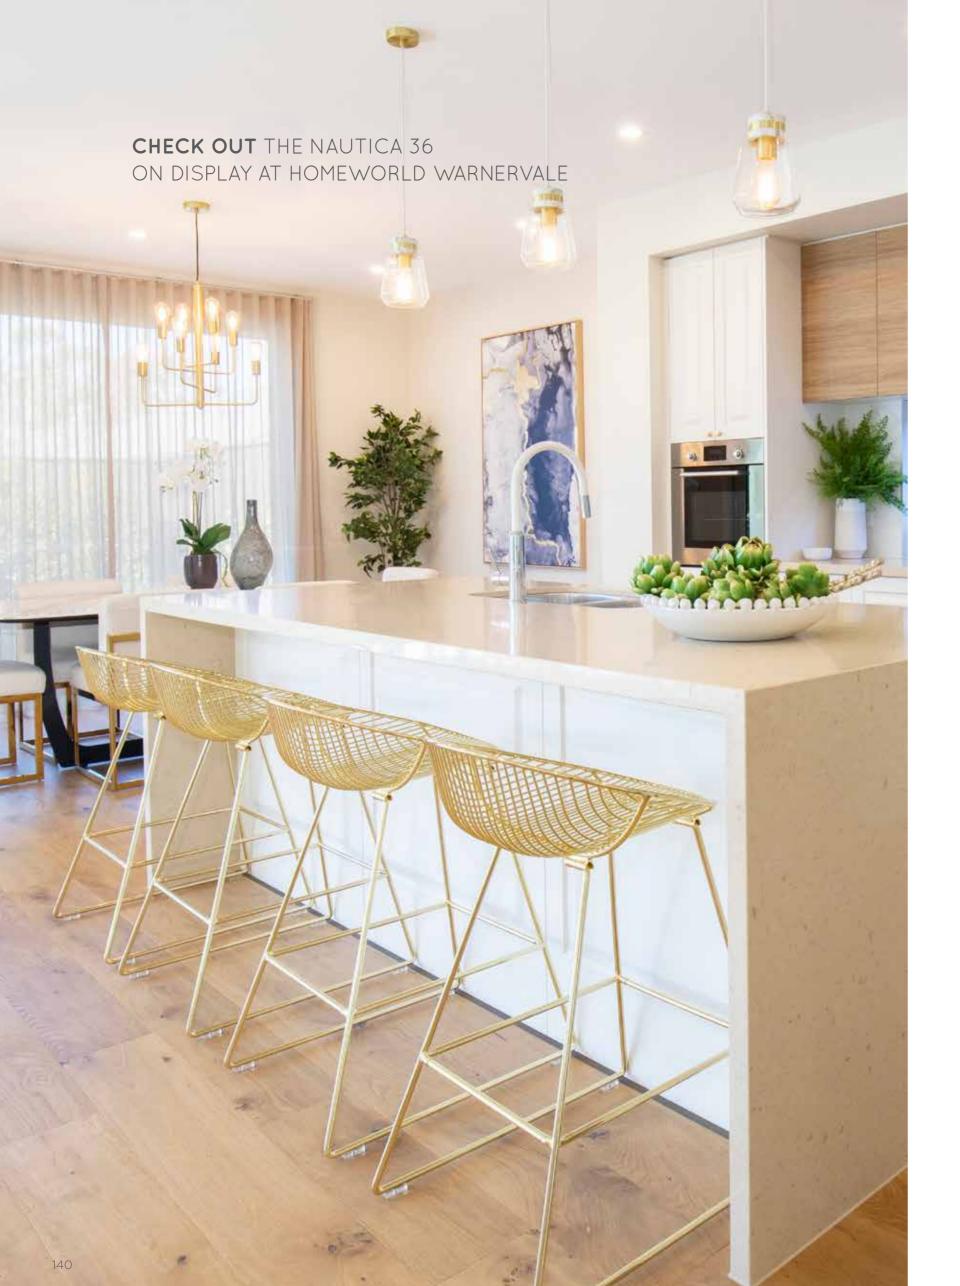

### Fits Lot Width

14.5m | AND ABOVE

| PPLAUSE 28  | 98  | ARIA 37        | 192 |
|-------------|-----|----------------|-----|
| APRI 25     | 100 | CHARISMA 46    | 194 |
| HARISMA 37  | 102 | ENIGMA 46      | 196 |
| HEVRON 37   | 104 | MELODY 40      | 198 |
| LOVELLY 27  | 112 | MELODY 43      | 200 |
| NCORE 32    | 114 | SEABREEZE 35   | 206 |
| NIGMA 31    | 120 | SEABREEZE 39   | 208 |
| NIGMA 32    | 122 | SOUL 39        | 210 |
| NIGMA 35    | 124 | SOUL 40        | 212 |
| NIGMA 36    | 126 | TOORAK 47      | 218 |
| NIGMA 41    | 128 | TOORAK 49      | 220 |
| ELODY 39    | 134 | TRILOGY 35     | 222 |
| ARRABEEN 17 | 136 | FACADE OPTIONS | 228 |
| AUTICA 36   | 138 |                |     |
| OVA 30      | 144 |                |     |
| OVA 31      | 146 |                |     |
| OVA 32      | 152 |                |     |