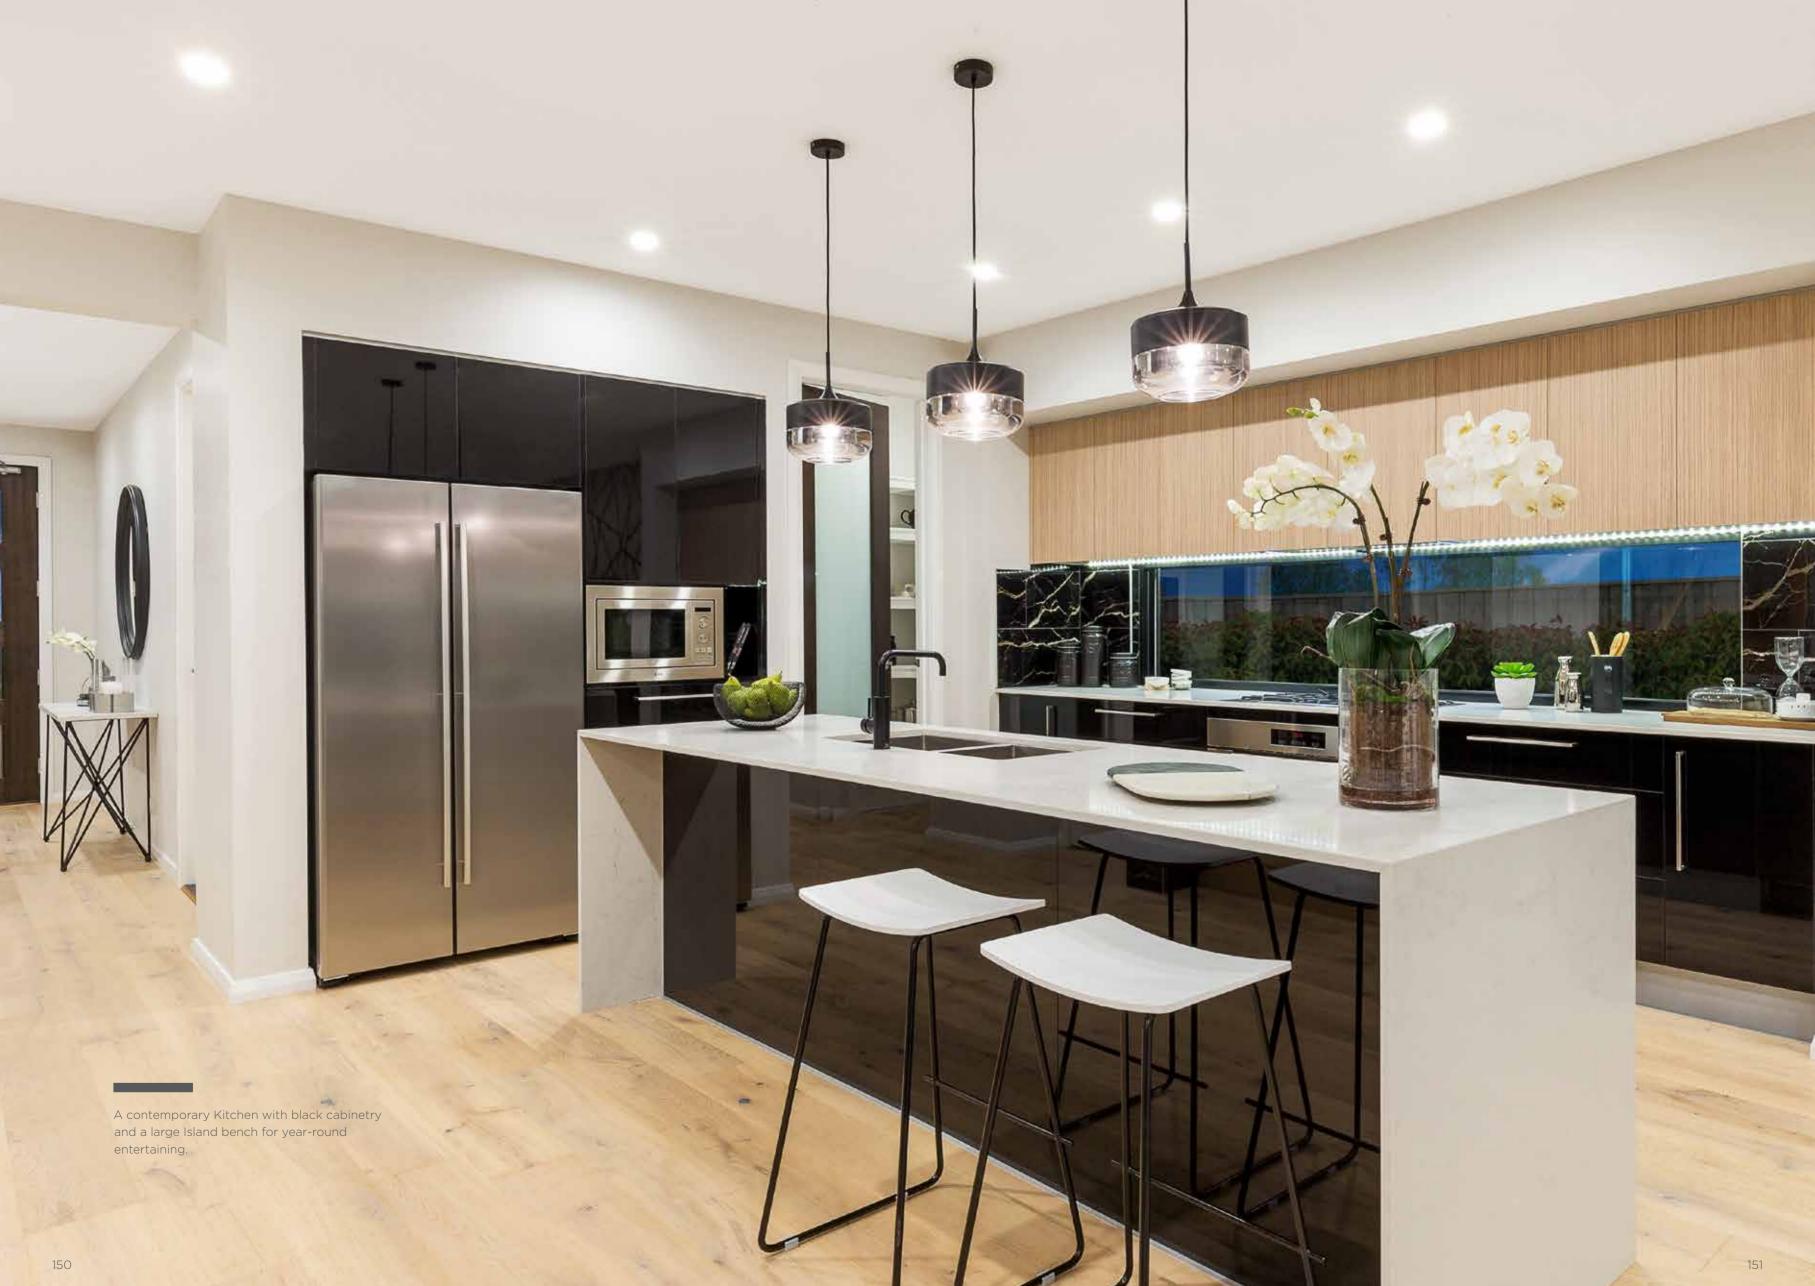

### Fits Lot Width

14.5m | AND ABOVE

| PPLAUSE 28  | 98  | ARIA 37        | 192 |
|-------------|-----|----------------|-----|
| APRI 25     | 100 | CHARISMA 46    | 194 |
| HARISMA 37  | 102 | ENIGMA 46      | 196 |
| HEVRON 37   | 104 | MELODY 40      | 198 |
| LOVELLY 27  | 112 | MELODY 43      | 200 |
| NCORE 32    | 114 | SEABREEZE 35   | 206 |
| NIGMA 31    | 120 | SEABREEZE 39   | 208 |
| NIGMA 32    | 122 | SOUL 39        | 210 |
| NIGMA 35    | 124 | SOUL 40        | 212 |
| NIGMA 36    | 126 | TOORAK 47      | 218 |
| NIGMA 41    | 128 | TOORAK 49      | 220 |
| ELODY 39    | 134 | TRILOGY 35     | 222 |
| ARRABEEN 17 | 136 | FACADE OPTIONS | 228 |
| AUTICA 36   | 138 |                |     |
| OVA 30      | 144 |                |     |
| OVA 31      | 146 |                |     |
| OVA 32      | 152 |                |     |