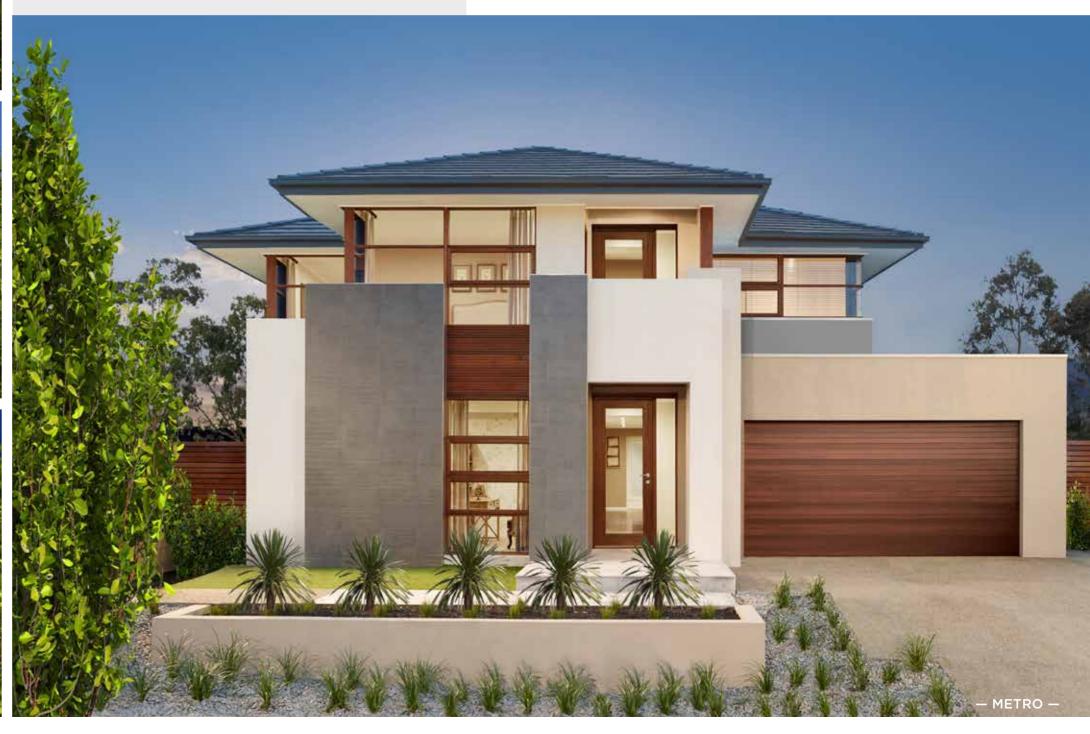

### Fits Lot Width

14.5m | AND ABOVE

| PPLAUSE 28  | 98  | ARIA 37        | 192 |
|-------------|-----|----------------|-----|
| APRI 25     | 100 | CHARISMA 46    | 194 |
| HARISMA 37  | 102 | ENIGMA 46      | 196 |
| HEVRON 37   | 104 | MELODY 40      | 198 |
| LOVELLY 27  | 112 | MELODY 43      | 200 |
| NCORE 32    | 114 | SEABREEZE 35   | 206 |
| NIGMA 31    | 120 | SEABREEZE 39   | 208 |
| NIGMA 32    | 122 | SOUL 39        | 210 |
| NIGMA 35    | 124 | SOUL 40        | 212 |
| NIGMA 36    | 126 | TOORAK 47      | 218 |
| NIGMA 41    | 128 | TOORAK 49      | 220 |
| ELODY 39    | 134 | TRILOGY 35     | 222 |
| ARRABEEN 17 | 136 | FACADE OPTIONS | 228 |
| AUTICA 36   | 138 |                |     |
| OVA 30      | 144 |                |     |
| OVA 31      | 146 |                |     |
| OVA 32      | 152 |                |     |