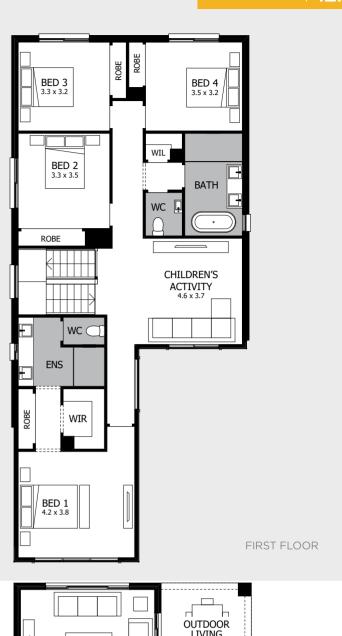

You'll love our range of double-storey designs; each with an unmistakeable street presence and architectural detail that makes your home stand out from the crowd, exuding its own sense of style, awakening your inspiration and capturing the imagination. Whether you are building on a narrow lot, a sloping lot or a lot with views, MOJO will transform its potential into a home you'll always treasure.

Our designs are a breath of fresh air, offering a freedom and an unsurpassed flow that enhances and lifts life's magical everyday moments. From light-filled spaces to cosy, intimate nooks, your MOJO home will ring with the laughter and joy that comes from living from the heart and cherishing all the things in life that are truly important.