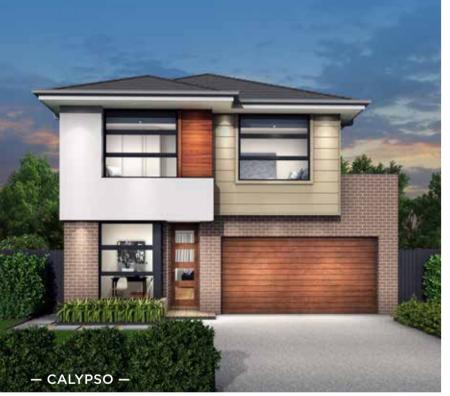

with the Children's Activity, Master Suite and Ensuite forming their own little wing. Three more Bedrooms and a family Bathroom complete the floor, while downstairs a large open-plan family living area, Outdoor Living and separate Study give everyone all the space they need.



width 10.63m (incl. nib wall) length 16.21m total area 241.04m<sup>2</sup> 26 squares



For all available **FACADE** options refer to pages **188** & **189**.

MOJO MORE FLOOR PLAN H-NMMZMB15400B BASED ON MODERN FACADE F-NMMZMBMODNFA

\*Lot width suitability is a guide only and may vary by Council and Developer Guidelines







— 10.5m - 14m

# FACADES:

THESE FACADES ARE AVAILABLE WITH THE FOLLOWING PLAN:

APPLAUSE 28

CONTEMPO, HAMPTONS, METRO & SHEIKE

facade images unavailable at time of print.























THESE FACADES ARE AVAILABLE WITH THE FOLLOWING PLAN:

CAPRI 25





















THESE FACADES ARE AVAILABLE WITH THE FOLLOWING PLANS:

CHARISMA 37 ENIGMA 36 ENIGMA 35 ENIGMA 41

#### **HAMPTONS**

facade image unavailable at time of print.





















THESE FACADES ARE AVAILABLE WITH THE FOLLOWING PLAN:

CHEVRON 37













THESE FACADES ARE AVAILABLE WITH THE FOLLOWING PLAN:

CLOVELLY 27















THESE FACADES ARE AVAILABLE WITH THE FOLLOWING PLAN:

ENCORE 32

**COASTAL HAMPTONS & MODERN with balcony** facade images unavailable at time of print.



















THESE FACADES ARE AVAILABLE WITH THE FOLLOWING PLANS:

ENIGMA 31 ENIGMA 32

#### **HAMPTONS**

facade image unavailable at time of print.





THESE FACADES ARE AVAILABLE WITH THE FOLLOWING PLAN: