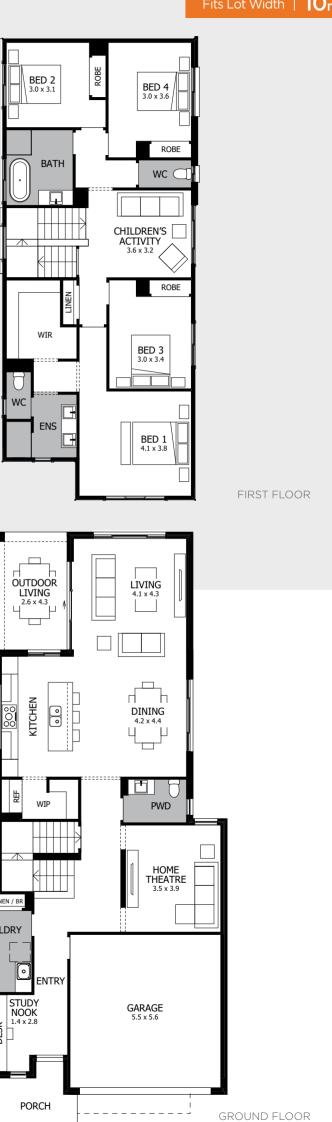

solutions that make it a home offering exceptional family living on a narrow lot.

You'll love the way the open family space at the rear is the heart of your home - a place for everyone to come together for meals, lazy Sunday breakfasts and long afternoons in the sun. The Home Theatre is a quiet escape for movie nights, while upstairs the Children's Activity will be where the teenagers head for privacy and chill-out space.



width 9.08m (incl. nib wall) length 22.37m total area 282.36m<sup>2</sup> 30 squares



For all available **FACADE** options refer to pages **94** & **95**.

MOJO MORE FLOOR PLAN H-NMMTVL17400A BASED ON **MODERN** FACADE F-NMMTVLMODNFA

\*Lot width suitability is a guide only and may vary by Council and Developer Guidelines

Please see important notice on back cover









Offering both beauty and versatility, the Tivoli is packed full of features and imaginative solutions that make it a home offering exceptional family living on a narrow lot.

You'll love the way the open family space at the rear is the heart of your home - a place for everyone to come together for meals, lazy Sunday breakfasts and long afternoons in the sun. The Home Theatre is a quiet escape for movie nights, while upstairs the Children's Activity will be where the teenagers head for privacy and chill-out space.



An airy Kitchen, Dining and Living Space that floods the home with stunning, natural light.









# - COASTAL -









#### FACADES:

THESE FACADES ARE AVAILABLE WITH THE FOLLOWING PLAN:

APPLAUSE 26

**COASTAL HAMPTONS, CONTEMPO, HAMPTONS & MODERN with balcony** f