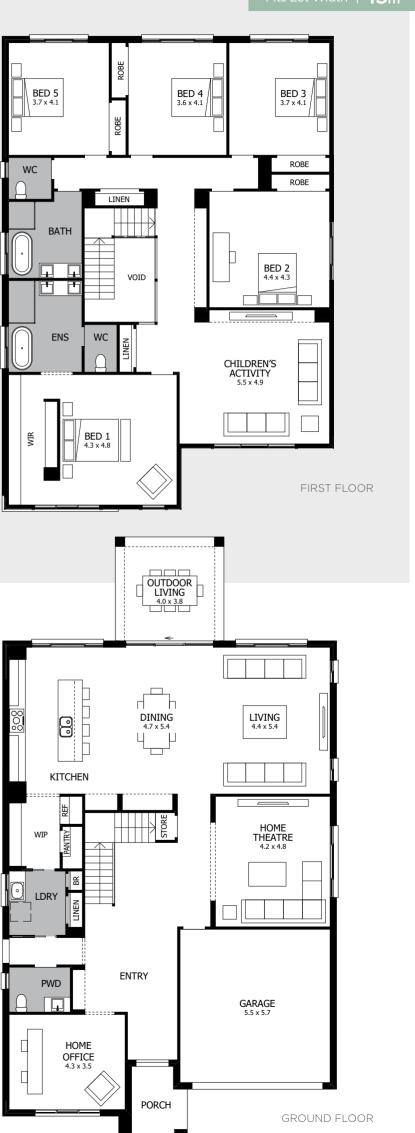

There's just so much to love here. You'll be drawn up the light-filled stairway to the First Floor where you'll find five spacious Bedrooms, including a luxurious Master Suite, along with a very generous Children's Activity and large family Bathroom. And there's oodles of space downstairs, where an enormous family Living area flows seamlessly to the Outdoor Living, and a Home Theatre and separate Study giving you plenty of flexibility.







width 12.30m length 21.33m total area 427.81m<sup>2</sup> 46 squares



For all available **FACADE** options refer to pages **230** & **231**.

MOJO MORE FLOOR PLAN H-NMMENG14520A BASED ON MODERN FACADE F-NMMENGMODNFA

\*Lot width suitability is a guide only and may vary by Council and Developer Guidelines

Please see important notice on back cover



## MELODY 40

#### ORAN PARK TOWN

Oozing style, space and personality, you'll be amazed by the easy living offered by the stunning Melody 40. A perfect sanctuary away from the rest of the world, you'll feel your cares slip away every time you walk through the door and realise this is your home!

— ON DISPLAY

There's just so much space and so many ways to make it your own. A large, open-plan family Living area opening to a generous Outdoor Living. Home Office. Separate Lounge. Children's Activity. Four Bedrooms. Storage. Tick, tick, tick! It really has it all!



width 12.43m length 18.91m total area 368.30m<sup>2</sup> 40 squares



For all available **FACADE** options refer to pages **232** & **233**.

MOJO MORE FLOOR PLAN H-NMMMEL17420A BASED ON **MODERN** FACADE F-NMMMELMODNFA

\*Lo