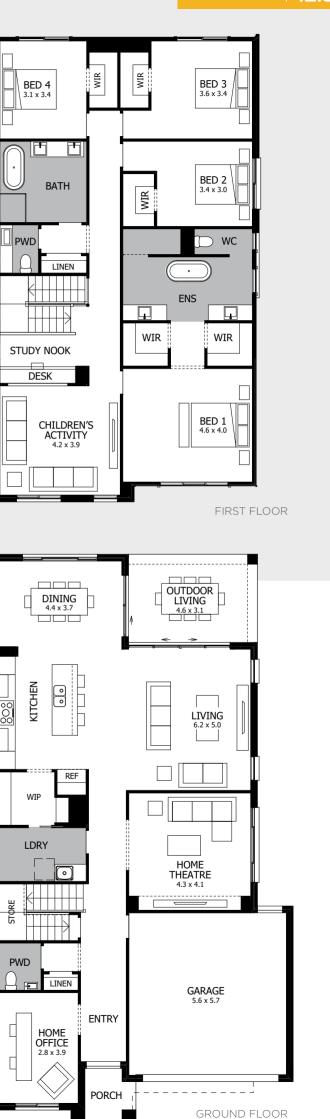

### Fits Lot Width

14.5m | AND ABOVE

| PPLAUSE 28  | 98  | ARIA 37        | 192 |
|-------------|-----|----------------|-----|
| APRI 25     | 100 | CHARISMA 46    | 194 |
| HARISMA 37  | 102 | ENIGMA 46      | 196 |
| HEVRON 37   | 104 | MELODY 40      | 198 |
| LOVELLY 27  | 112 | MELODY 43      | 200 |
| NCORE 32    | 114 | SEABREEZE 35   | 206 |
| NIGMA 31    | 120 | SEABREEZE 39   | 208 |
| NIGMA 32    | 122 | SOUL 39        | 210 |
| NIGMA 35    | 124 | SOUL 40        | 212 |
| NIGMA 36    | 126 | TOORAK 47      | 218 |
| NIGMA 41    | 128 | TOORAK 49      | 220 |
| ELODY 39    | 134 | TRILOGY 35     | 222 |
| ARRABEEN 17 | 136 | FACADE OPTIONS | 228 |
| AUTICA 36   | 138 |                |     |
| OVA 30      | 144 |                |     |
| OVA 31      | 146 |                |     |
| OVA 32      | 152 |                |     |