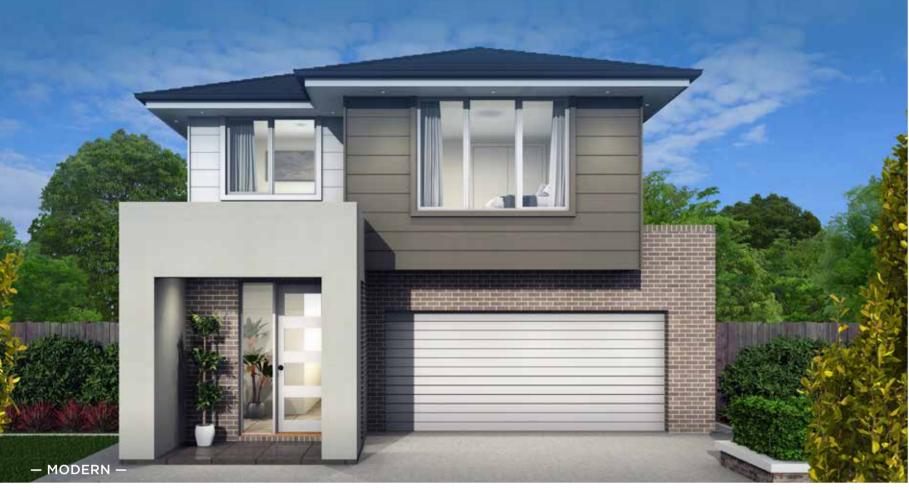

### Fits Lot Width

14.5m | AND ABOVE

| PPLAUSE 28  | 98  | ARIA 37        | 192 |
|-------------|-----|----------------|-----|
| APRI 25     | 100 | CHARISMA 46    | 194 |
| HARISMA 37  | 102 | ENIGMA 46      | 196 |
| HEVRON 37   | 104 | MELODY 40      | 198 |
| LOVELLY 27  | 112 | MELODY 43      | 200 |
| NCORE 32    | 114 | SEABREEZE 35   | 206 |
| NIGMA 31    | 120 | SEABREEZE 39   | 208 |
| NIGMA 32    | 122 | SOUL 39        | 210 |
| NIGMA 35    | 124 | SOUL 40        | 212 |
| NIGMA 36    | 126 | TOORAK 47      | 218 |
| NIGMA 41    | 128 | TOORAK 49      | 220 |
| ELODY 39    | 134 | TRILOGY 35     | 222 |
| ARRABEEN 17 | 136 | FACADE OPTIONS | 228 |
| AUTICA 36   | 138 |                |     |
| OVA 30      | 144 |                |     |
| OVA 31      | 146 |                |     |
| OVA 32      | 152 |                |     |