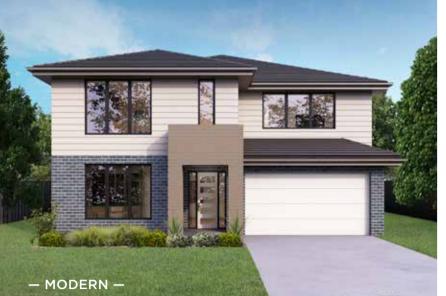

ittle wing. Three more Bedrooms and a family Bathroom complete the floor, while downstairs a large open-plan family living area, Outdoor Living and separate Study give everyone all the space they need.



width 10.63m (incl. nib wall) length 16.21m total area 241.04m<sup>2</sup> 26 squares



For all available **FACADE** options refer to pages **188** & **189**.

MOJO MORE FLOOR PLAN H-NMMZMB15400B BASED ON MODERN FACADE F-NMMZMBMODNFA

\*Lot width suitability is a guide only and may vary by Council and Developer Guidelines







— 10.5m - 14m

# FACADES:

THESE FACADES ARE AVAILABLE WITH THE FOLLOWING PLAN:

APPLAUSE 28

CONTEMPO, HAMPTONS, METRO & SHEIKE

facade images unavailable at time of print.























THESE FACADES ARE AVAILABLE WITH THE FOLLOWING PLAN:

CAPRI 25





















THESE FACADES ARE AVAILABLE WITH THE FOLLOWING PLANS:

CHARISMA 37 ENIGMA 36 ENIGMA 35 ENIGMA 41

#### **HAMPTONS**

facade image unavailable at time of print.





















THESE FACADES ARE AVAILABLE WITH THE FOLLOWING PLAN:

CHEVRON 37













THESE FACADES ARE AVAILABLE WITH THE FOLLOWING PLAN:

CLOVELLY 27















THESE FACADES ARE AVAILABLE WITH THE FOLLOWING PLAN:

ENCORE 32

**COASTAL HAMPTONS & MODERN with balcony** facade images unavailable at time of print.



















THESE FACADES ARE AVAILABLE WITH THE FOLLOWING PLANS:

ENIGMA 31 ENIGMA 32

#### **HAMPTONS**

facade image unavailable at time of print.





THESE FACADES ARE AVAILABLE WITH THE FOLLOWING PLAN:

MELODY 39

COASTAL HAMPTONS, GRANDE HAMPTONS, HAMPTONS & MODERN with balco