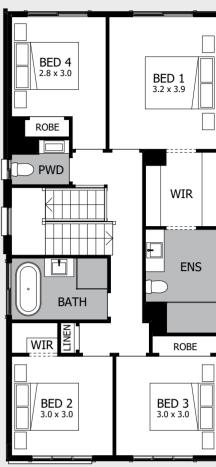

### Fits Lot Width

14.5m | AND ABOVE

| PPLAUSE 28  | 98  | ARIA 37        | 192 |
|-------------|-----|----------------|-----|
| APRI 25     | 100 | CHARISMA 46    | 194 |
| HARISMA 37  | 102 | ENIGMA 46      | 196 |
| HEVRON 37   | 104 | MELODY 40      | 198 |
| LOVELLY 27  | 112 | MELODY 43      | 200 |
| NCORE 32    | 114 | SEABREEZE 35   | 206 |
| NIGMA 31    | 120 | SEABREEZE 39   | 208 |
| NIGMA 32    | 122 | SOUL 39        | 210 |
| NIGMA 35    | 124 | SOUL 40        | 212 |
| NIGMA 36    | 126 | TOORAK 47      | 218 |
| NIGMA 41    | 128 | TOORAK 49      | 220 |
| ELODY 39    | 134 | TRILOGY 35     | 222 |
| ARRABEEN 17 | 136 | FACADE OPTIONS | 228 |
| AUTICA 36   | 138 |                |     |
| OVA 30      | 144 |                |     |
| OVA 31      | 146 |                |     |
| OVA 32      | 152 |                |     |