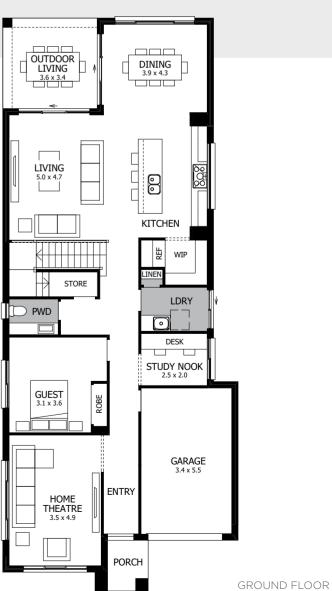

You'll love our range of double-storey designs; each with an unmistakeable street presence and architectural detail that makes your home stand out from the crowd, exuding its own sense of style, awakening your inspiration and capturing the imagination. Whether you are building on a narrow lot, a sloping lot or a lot with views, MOJO will transform its potential into a home you'll always treasure.

Our designs are a breath of fresh air, offering a freedom and an unsurpassed flow that enhances and lifts life's magical everyday moments. From light-filled spaces to cosy, intimate nooks, your MOJO home will ring with the laughter and joy that comes from living from the heart and cherishing all the things in life that are truly important.