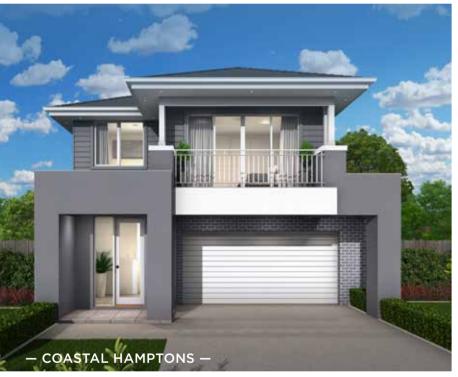

### Fits Lot Width

14.5m | AND ABOVE

| PPLAUSE 28  | 98  | ARIA 37        | 192 |
|-------------|-----|----------------|-----|
| APRI 25     | 100 | CHARISMA 46    | 194 |
| HARISMA 37  | 102 | ENIGMA 46      | 196 |
| HEVRON 37   | 104 | MELODY 40      | 198 |
| LOVELLY 27  | 112 | MELODY 43      | 200 |
| NCORE 32    | 114 | SEABREEZE 35   | 206 |
| NIGMA 31    | 120 | SEABREEZE 39   | 208 |
| NIGMA 32    | 122 | SOUL 39        | 210 |
| NIGMA 35    | 124 | SOUL 40        | 212 |
| NIGMA 36    | 126 | TOORAK 47      | 218 |
| NIGMA 41    | 128 | TOORAK 49      | 220 |
| ELODY 39    | 134 | TRILOGY 35     | 222 |
| ARRABEEN 17 | 136 | FACADE OPTIONS | 228 |
| AUTICA 36   | 138 |                |     |
| OVA 30      | 144 |                |     |
| OVA 31      | 146 |                |     |
| OVA 32      | 152 |                |     |