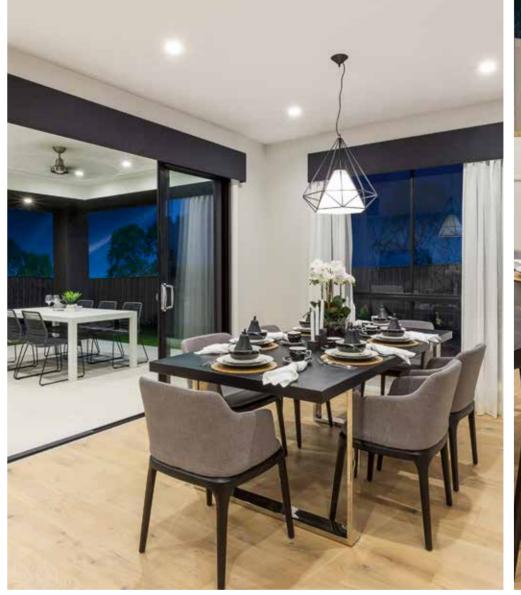

### Fits Lot Width

14.5m | AND ABOVE

| PPLAUSE 28  | 98  | ARIA 37        | 192 |
|-------------|-----|----------------|-----|
| APRI 25     | 100 | CHARISMA 46    | 194 |
| HARISMA 37  | 102 | ENIGMA 46      | 196 |
| HEVRON 37   | 104 | MELODY 40      | 198 |
| LOVELLY 27  | 112 | MELODY 43      | 200 |
| NCORE 32    | 114 | SEABREEZE 35   | 206 |
| NIGMA 31    | 120 | SEABREEZE 39   | 208 |
| NIGMA 32    | 122 | SOUL 39        | 210 |
| NIGMA 35    | 124 | SOUL 40        | 212 |
| NIGMA 36    | 126 | TOORAK 47      | 218 |
| NIGMA 41    | 128 | TOORAK 49      | 220 |
| ELODY 39    | 134 | TRILOGY 35     | 222 |
| ARRABEEN 17 | 136 | FACADE OPTIONS | 228 |
| AUTICA 36   | 138 |                |     |
| OVA 30      | 144 |                |     |
| OVA 31      | 146 |                |     |
| OVA 32      | 152 |                |     |