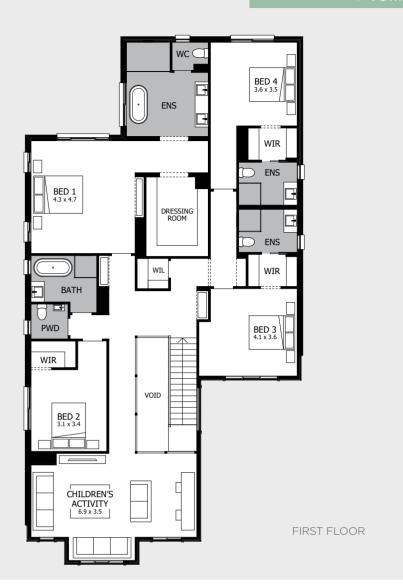

only thing missing is your special touch!

You'll revel in the incredible options the Ground Floor gives you, with a Home Office, separate Lounge and Rumpus, spacious Outdoor Living and open family area, complete with a stunning gourmet Kitchen. And you'll love the way the entire First Floor is dedicated to four spacious Bedrooms, four Bathrooms and a beautiful Children's Activity to give you an accommodation area with everything you could ever need.



width 13.55m length 21.95m total area 455.57m<sup>2</sup> 49 squares



For all available **FACADE** options refer to pages **238** & **239**.

MOJO MORE FLOOR PLAN H-NMMTOO16410A BASED ON **MODERN** FACADE

\*Lot width suitability is a guide only and may vary by Council and Developer Guidelines

Please see important notice on back cover





### TRILOGY 35

— ON DISPLAY

#### **CAMERON GROVE**

This beautiful split-level design nestles comfortably on your lot, giving your home beautiful street appeal and a style you'll always love coming home to.

Inside, the levels in the Trilogy create different zones, making it effortlessly livable and enabling the whole family to function easily - in both the private spaces and the communal ones. The generous Entry, Home Theatre, Home Office, Powder Room and Laundry are all on the first level. Sliding glass doors from the open-plan Living/ Dining/Kitchen bring the outside in and seamlessly connect the lower level to the Outdoor Living, while upstairs there is a beautiful Master Suite with private Balcony and three generous Bedrooms.







width 12.75m length 19.50m total area 325.32m<