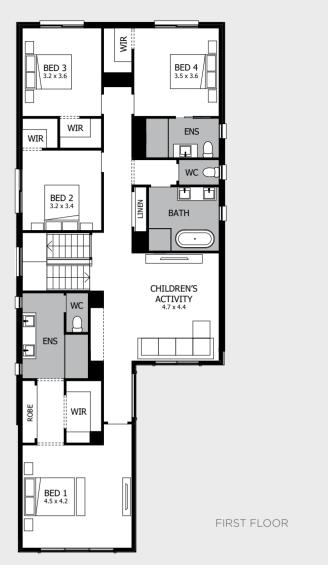

you walk in the door.

Its unparalleled sense of space and simple, clean lines create an airy, open feel that immediately makes you feel at home. The heart of the home is the rear, where the sunlight streams in through wide windows and doors to create a peace and harmony you'll savour. And with so many different living spaces and four large Bedrooms upstairs, this is a house your family will call home well into the future.



width 11.47m (incl. nib wall) length 21.71m total area 352.91m<sup>2</sup> 38 squares



For all available **FACADE** options refer to pages **186** & **187**.

MOJO MORE FLOOR PLAN H-NMMNVA14420A BASED ON MODERN FACADE F-NMMNVAMODNFA

\*Lot width suitability is a guide only and may vary by Council and Developer Guidelines

Please see important notice on back cover















When you are looking for space, space and more space, the luxurious Enigma is for you! You'll be captivated by the way the roomy open-plan Kitchen/Living/Dining looks out over your spacious Outdoor Living. Wide doors and generous windows let the sunshine soak in, flooding your home with light and an incredible sense of warmth and welcome. Complementing this, upstairs, is the generous Master Suite, with the remaining four Bedrooms and Children's Activity alongside.



A home of grand proportion with a classic Hamptons feel, complete with a chic, coastal look for the interior.



# TAMARAMA 22

Need a separate area for the kids to call their own? The Tamarama could be just what you are looking for – you'll be surprised how cleverly space has been carved out in this home to tick