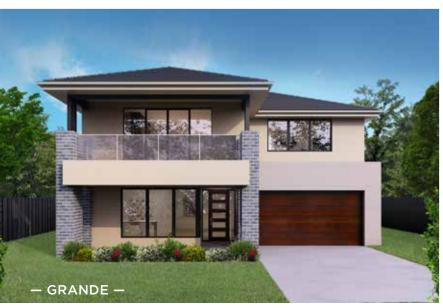

### Fits Lot Width

14.5m | AND ABOVE

| PPLAUSE 28  | 98  | ARIA 37        | 192 |
|-------------|-----|----------------|-----|
| APRI 25     | 100 | CHARISMA 46    | 194 |
| HARISMA 37  | 102 | ENIGMA 46      | 196 |
| HEVRON 37   | 104 | MELODY 40      | 198 |
| LOVELLY 27  | 112 | MELODY 43      | 200 |
| NCORE 32    | 114 | SEABREEZE 35   | 206 |
| NIGMA 31    | 120 | SEABREEZE 39   | 208 |
| NIGMA 32    | 122 | SOUL 39        | 210 |
| NIGMA 35    | 124 | SOUL 40        | 212 |
| NIGMA 36    | 126 | TOORAK 47      | 218 |
| NIGMA 41    | 128 | TOORAK 49      | 220 |
| ELODY 39    | 134 | TRILOGY 35     | 222 |
| ARRABEEN 17 | 136 | FACADE OPTIONS | 228 |
| AUTICA 36   | 138 |                |     |
| OVA 30      | 144 |                |     |
| OVA 31      | 146 |                |     |
| OVA 32      | 152 |                |     |