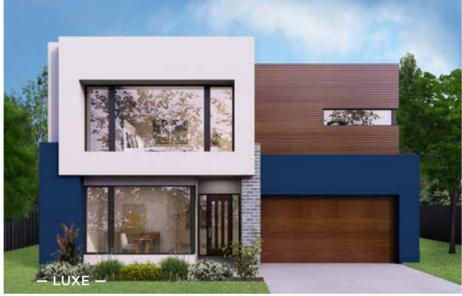

### Fits Lot Width

14.5m | AND ABOVE

| PPLAUSE 28  | 98  | ARIA 37        | 192 |
|-------------|-----|----------------|-----|
| APRI 25     | 100 | CHARISMA 46    | 194 |
| HARISMA 37  | 102 | ENIGMA 46      | 196 |
| HEVRON 37   | 104 | MELODY 40      | 198 |
| LOVELLY 27  | 112 | MELODY 43      | 200 |
| NCORE 32    | 114 | SEABREEZE 35   | 206 |
| NIGMA 31    | 120 | SEABREEZE 39   | 208 |
| NIGMA 32    | 122 | SOUL 39        | 210 |
| NIGMA 35    | 124 | SOUL 40        | 212 |
| NIGMA 36    | 126 | TOORAK 47      | 218 |
| NIGMA 41    | 128 | TOORAK 49      | 220 |
| ELODY 39    | 134 | TRILOGY 35     | 222 |
| ARRABEEN 17 | 136 | FACADE OPTIONS | 228 |
| AUTICA 36   | 138 |                |     |
| OVA 30      | 144 |                |     |
| OVA 31      | 146 |                |     |
| OVA 32      | 152 |                |     |