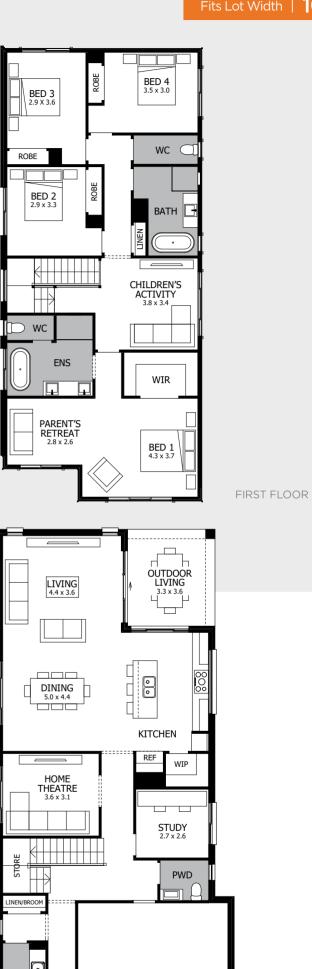

h 20.88m total area 291.26m<sup>2</sup> 32 squares

### APPLAUSE 32

If you love the design of the Applause 26, but you'd like a little more space, then the Applause 32 is for you. Designed for a 10-metre wide block, this beautiful home incorporates the addition of a ground-floor Study and Home Theatre with a spacious Kitchen/Dining/Living and Outdoor Living space.

The First Floor is just as spacious with four Bedrooms - including an incredible Master Suite with Parents' Retreat - and a Children's Activity.



For all available **FACADE** options refer to pages **78** & **79**.

MOJO MORE FLOOR PLAN H-NMMAPP16320A

BASED ON **MODERN** FACADE F-NMMAPPMODNFA

\*Lot width suitability is a guide only and may vary by Council and Developer Guidelines

Please see important notice on back cover



LDRY

**ENTRY** 

#### Fits Lot Width | $9_{m^*}$

### AVOCA 22

MOJO magic at its very best, there's something immediately welcoming about the Avoca 22 that defies every expectation you've ever had about how wide a family home actually needs to be! The Entry welcomes you in to the Ground Floor where you'll find a Home Theatre - easily converted to a Guest Bedroom - off the hallway leading to the open and sunny open Dining/Living/Kitchen and Outdoor Living space.

And upstairs is just as special, with a sumptuous Master Suite, three Bedrooms, family Bathroom and a Powder Room waiting for you to make your own.



width 7.95m length 16.50m total area 201.53m<sup>2</sup> 22 squares



For all available **FACADE** options refer to pages **80** & **81**.

MOJO MORE FLOOR PLAN H-NMMAVO18410A