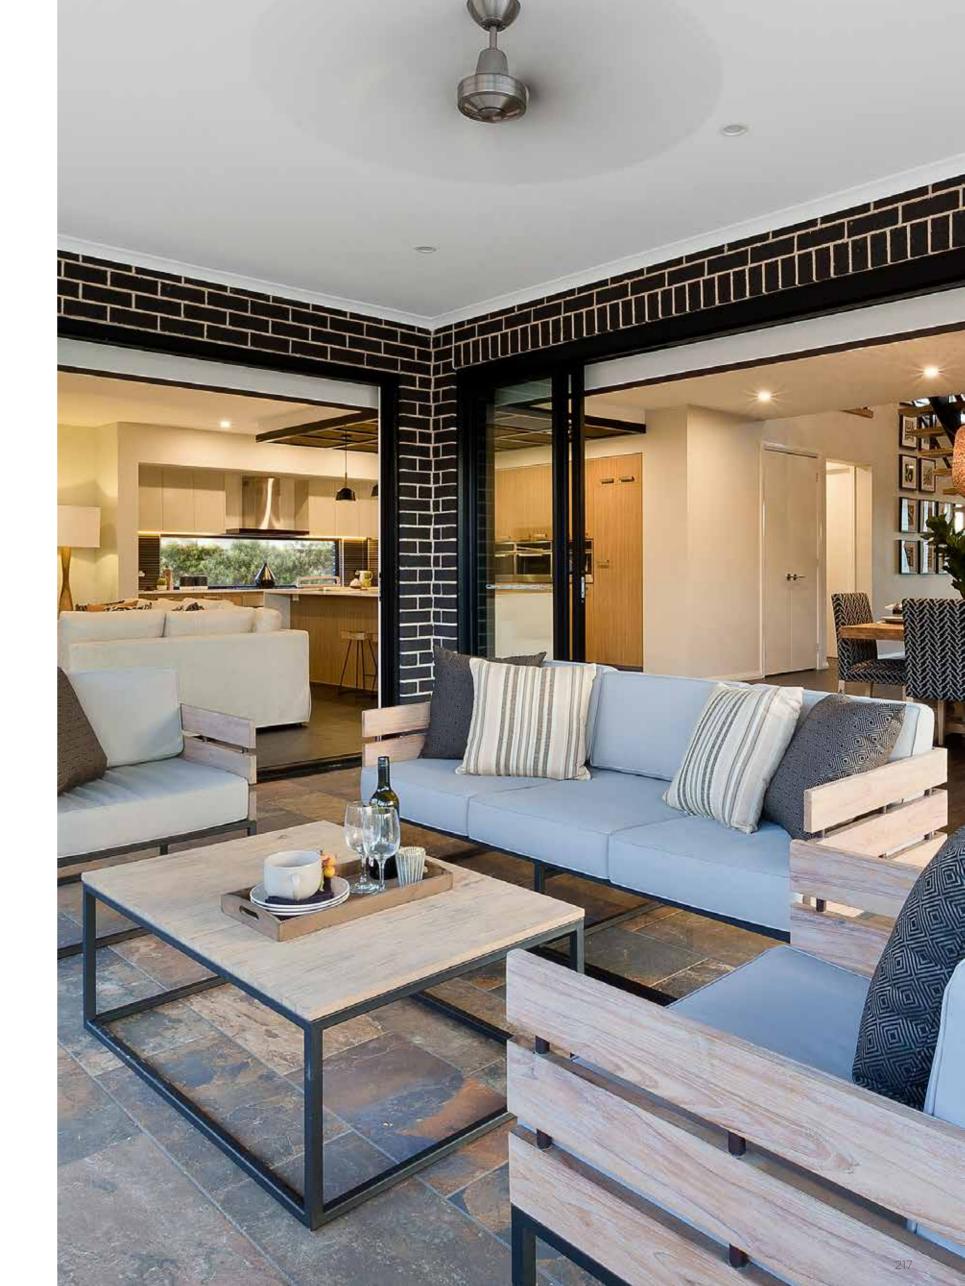

JO MORE FLOOR PLAN H-NMMSOL15400A BASED ON MODERN FACADE F-NMMSOLMODNFA

\*Lot width suitability is a guide only and may vary by Council and Developer Guidelines





#### SOUL 39







If you are looking for a home that's bursting with personality, practicality and a welcoming vibe, you are going to fall in love with the Soul.

Offering simplicity at its best, this streamlined design makes every day living easy.

The two storeys divide the accommodation and the living areas, giving you the sanctuary you need at the end of the day on the First Floor, where four Bedrooms, a Children's Activity and two Bathrooms offer privacy and peace.

Meanwhile downstairs, there's oodles of flexible space, with open-plan family living, a Home Theatre, Home Office and a breezy Outdoor Living area.









### TOORAK 47

The ultimate in family living, nothing's been left to chance in the layout of this incredible design. Combining a spacious, luxurious feel with thoughtful detail and plenty of character, this is a home for those who want it all.

There are so many spaces to live in downstairs, with a wide, open family area at the rear; as well as a Children's Activity area; Lounge; and a Home Office giving everyone a place to call their own. Upstairs is an incredible Master Suite with Dressing Room and Ensuite, as well as three additional Bedrooms, three Bathrooms and Children's Activity. A dream come true!



width 12.83m length 21.95m total area 429.95m<sup>2</sup> 47 squares



For all available **FACADE** options refer to pages **238** & **239**.

MOJO MORE FLOOR PLAN H-NMMTOO16400A BA