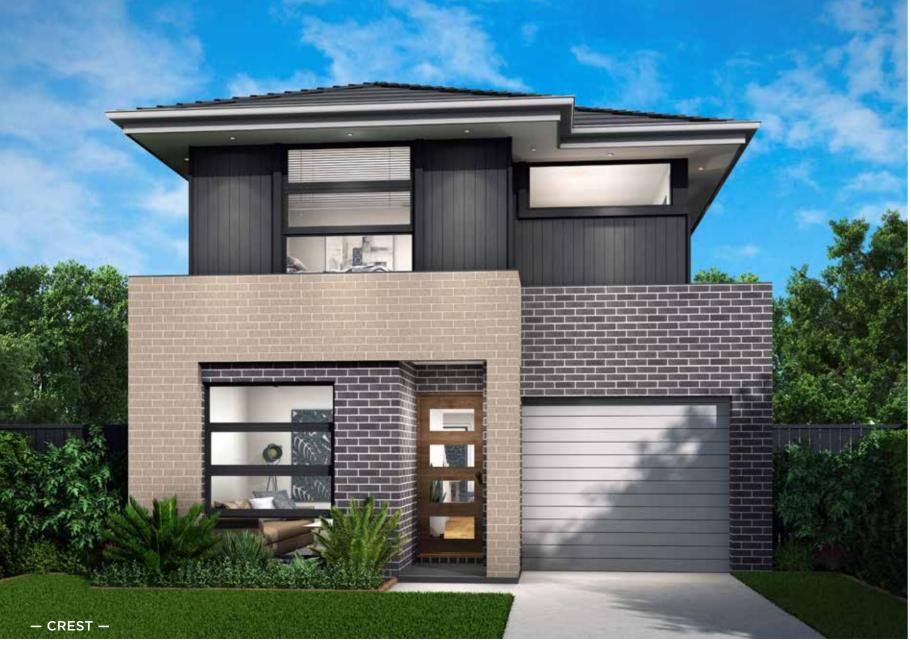

### Fits Lot Width

14.5m | AND ABOVE

| PPLAUSE 28  | 98  | ARIA 37        | 192 |
|-------------|-----|----------------|-----|
| APRI 25     | 100 | CHARISMA 46    | 194 |
| HARISMA 37  | 102 | ENIGMA 46      | 196 |
| HEVRON 37   | 104 | MELODY 40      | 198 |
| LOVELLY 27  | 112 | MELODY 43      | 200 |
| NCORE 32    | 114 | SEABREEZE 35   | 206 |
| NIGMA 31    | 120 | SEABREEZE 39   | 208 |
| NIGMA 32    | 122 | SOUL 39        | 210 |
| NIGMA 35    | 124 | SOUL 40        | 212 |
| NIGMA 36    | 126 | TOORAK 47      | 218 |
| NIGMA 41    | 128 | TOORAK 49      | 220 |
| ELODY 39    | 134 | TRILOGY 35     | 222 |
| ARRABEEN 17 | 136 | FACADE OPTIONS | 228 |
| AUTICA 36   | 138 |                |     |
| OVA 30      | 144 |                |     |
| OVA 31      | 146 |                |     |
| OVA 32      | 152 |                |     |