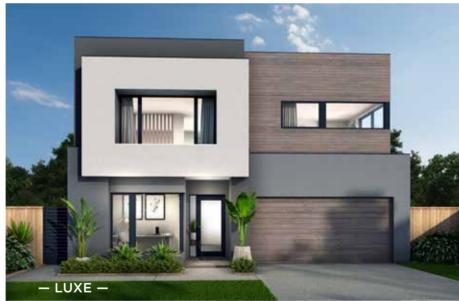

### Fits Lot Width

14.5m | AND ABOVE

| PPLAUSE 28  | 98  | ARIA 37        | 192 |
|-------------|-----|----------------|-----|
| APRI 25     | 100 | CHARISMA 46    | 194 |
| HARISMA 37  | 102 | ENIGMA 46      | 196 |
| HEVRON 37   | 104 | MELODY 40      | 198 |
| LOVELLY 27  | 112 | MELODY 43      | 200 |
| NCORE 32    | 114 | SEABREEZE 35   | 206 |
| NIGMA 31    | 120 | SEABREEZE 39   | 208 |
| NIGMA 32    | 122 | SOUL 39        | 210 |
| NIGMA 35    | 124 | SOUL 40        | 212 |
| NIGMA 36    | 126 | TOORAK 47      | 218 |
| NIGMA 41    | 128 | TOORAK 49      | 220 |
| ELODY 39    | 134 | TRILOGY 35     | 222 |
| ARRABEEN 17 | 136 | FACADE OPTIONS | 228 |
| AUTICA 36   | 138 |                |     |
| OVA 30      | 144 |                |     |
| OVA 31      | 146 |                |     |
| OVA 32      | 152 |                |     |