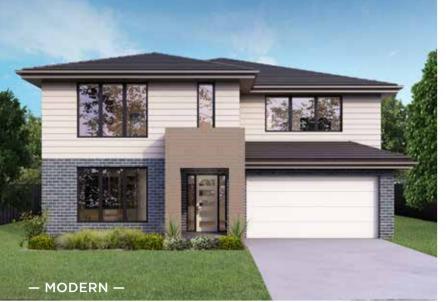

### Fits Lot Width

14.5m | AND ABOVE

| PPLAUSE 28  | 98  | ARIA 37        | 192 |
|-------------|-----|----------------|-----|
| APRI 25     | 100 | CHARISMA 46    | 194 |
| HARISMA 37  | 102 | ENIGMA 46      | 196 |
| HEVRON 37   | 104 | MELODY 40      | 198 |
| LOVELLY 27  | 112 | MELODY 43      | 200 |
| NCORE 32    | 114 | SEABREEZE 35   | 206 |
| NIGMA 31    | 120 | SEABREEZE 39   | 208 |
| NIGMA 32    | 122 | SOUL 39        | 210 |
| NIGMA 35    | 124 | SOUL 40        | 212 |
| NIGMA 36    | 126 | TOORAK 47      | 218 |
| NIGMA 41    | 128 | TOORAK 49      | 220 |
| ELODY 39    | 134 | TRILOGY 35     | 222 |
| ARRABEEN 17 | 136 | FACADE OPTIONS | 228 |
| AUTICA 36   | 138 |                |     |
| OVA 30      | 144 |                |     |
| OVA 31      | 146 |                |     |
| OVA 32      | 152 |                |     |