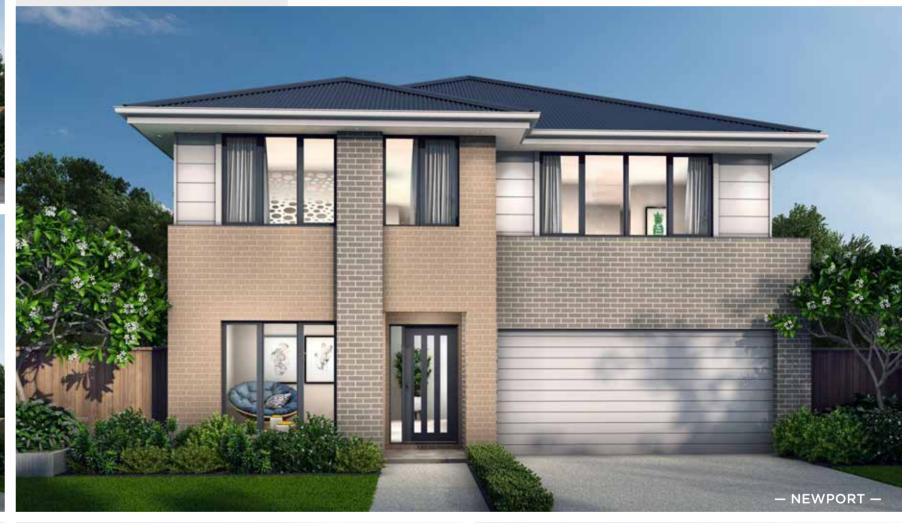

### Fits Lot Width

14.5m | AND ABOVE

| PPLAUSE 28  | 98  | ARIA 37        | 192 |
|-------------|-----|----------------|-----|
| APRI 25     | 100 | CHARISMA 46    | 194 |
| HARISMA 37  | 102 | ENIGMA 46      | 196 |
| HEVRON 37   | 104 | MELODY 40      | 198 |
| LOVELLY 27  | 112 | MELODY 43      | 200 |
| NCORE 32    | 114 | SEABREEZE 35   | 206 |
| NIGMA 31    | 120 | SEABREEZE 39   | 208 |
| NIGMA 32    | 122 | SOUL 39        | 210 |
| NIGMA 35    | 124 | SOUL 40        | 212 |
| NIGMA 36    | 126 | TOORAK 47      | 218 |
| NIGMA 41    | 128 | TOORAK 49      | 220 |
| ELODY 39    | 134 | TRILOGY 35     | 222 |
| ARRABEEN 17 | 136 | FACADE OPTIONS | 228 |
| AUTICA 36   | 138 |                |     |
| OVA 30      | 144 |                |     |
| OVA 31      | 146 |                |     |
| OVA 32      | 152 |                |     |