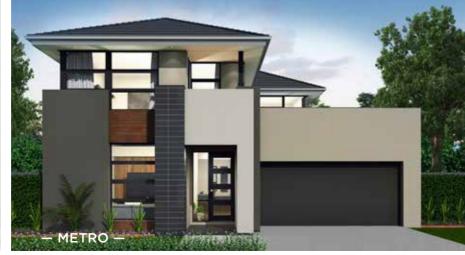

### Fits Lot Width

14.5m | AND ABOVE

| PPLAUSE 28  | 98  | ARIA 37        | 192 |
|-------------|-----|----------------|-----|
| APRI 25     | 100 | CHARISMA 46    | 194 |
| HARISMA 37  | 102 | ENIGMA 46      | 196 |
| HEVRON 37   | 104 | MELODY 40      | 198 |
| LOVELLY 27  | 112 | MELODY 43      | 200 |
| NCORE 32    | 114 | SEABREEZE 35   | 206 |
| NIGMA 31    | 120 | SEABREEZE 39   | 208 |
| NIGMA 32    | 122 | SOUL 39        | 210 |
| NIGMA 35    | 124 | SOUL 40        | 212 |
| NIGMA 36    | 126 | TOORAK 47      | 218 |
| NIGMA 41    | 128 | TOORAK 49      | 220 |
| ELODY 39    | 134 | TRILOGY 35     | 222 |
| ARRABEEN 17 | 136 | FACADE OPTIONS | 228 |
| AUTICA 36   | 138 |                |     |
| OVA 30      | 144 |                |     |
| OVA 31      | 146 |                |     |
| OVA 32      | 152 |                |     |