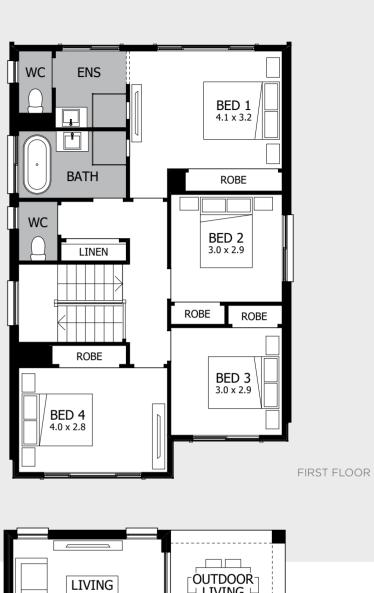

ome in small packages! Designed for narrow lots and big personalities, this is a home that has it all. You'll be drawn to the light-filled rear of the home where the sun pours in through the wide doors and windows of the Outdoor Living to the open-plan Dining and Living area. Presided over by the gourmet Kitchen, it's the perfect space for the family to come together and relax.

And upstairs is just as special, boasting three spacious Bedrooms with built-in Robes, as well as an inviting Master Suite with Ensuite.



For all available **FACADE** options refer to pages **84** & **85**.

MOJO MORE FLOOR PLAN H-NMMBRO18410A BASED ON MODERN FACADE F-NMMBROMODNFA

\*Lot width suitability is a guide only and may vary by Council and Developer Guidelines

Please see important notice on back cover





### **BUNDEENA 24**

Stunning in its simplicity, the Bundeena 24 is an airy, open home that draws you in and makes you feel like you never want to leave. Step inside and the light from the rear living space beckons. Here, a spacious Outdoor Living space spans the entire back of the home, flooding it with light and flowing seamlessly inside to the Dining/Kitchen area.

There's plenty of privacy upstairs, where the large Master Suite is separated from the remaining three Bedrooms and family Bathroom by a conveniently located Study and Powder Room.



width 7.52m length 19.50m total area 224.73m<sup>2</sup> 24 squares



For all available **FACADE** options refer to pages **86** & **87**.

MOJO MORE FLOOR PLAN H-NMMBDN18410A BASED ON MODERN FACADE F-NMMBDNMODNFA

\*Lot width suitability i