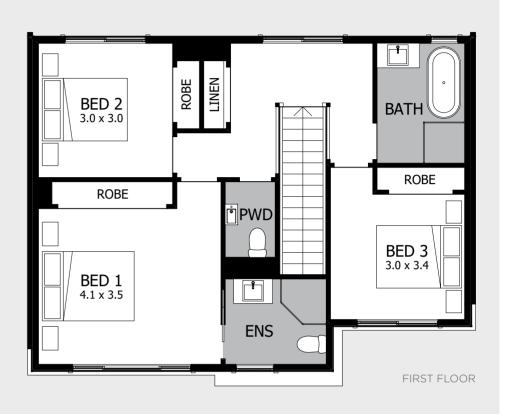

You'll love our range of double-storey designs; each with an unmistakeable street presence and architectural detail that makes your home stand out from the crowd, exuding its own sense of style, awakening your inspiration and capturing the imagination. Whether you are building on a narrow lot, a sloping lot or a lot with views, MOJO will transform its potential into a home you'll always treasure.