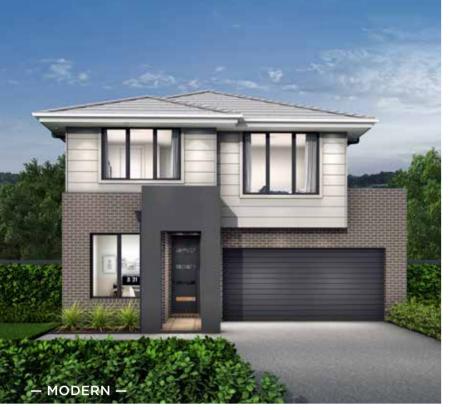

nt, with the Children's Activity, Master Suite and Ensuite forming their own little wing. Three more Bedrooms and a family Bathroom complete the floor, while downstairs a large open-plan family living area, Outdoor Living and separate Study give everyone all the space they need.



width 10.63m (incl. nib wall) length 16.21m total area 241.04m<sup>2</sup> 26 squares



For all available **FACADE** options refer to pages **188** & **189**.

MOJO MORE FLOOR PLAN H-NMMZMB15400B BASED ON MODERN FACADE F-NMMZMBMODNFA

\*Lot width suitability is a guide only and may vary by Council and Developer Guidelines







— 10.5m - 14m

# FACADES:

THESE FACADES ARE AVAILABLE WITH THE FOLLOWING PLAN:

APPLAUSE 28

CONTEMPO, HAMPTONS, METRO & SHEIKE

facade images unavailable at time of print.























THESE FACADES ARE AVAILABLE WITH THE FOLLOWING PLAN:

CAPRI 25





















THESE FACADES ARE AVAILABLE WITH THE FOLLOWING PLANS:

CHARISMA 37 ENIGMA 36 ENIGMA 35 ENIGMA 41

#### **HAMPTONS**

facade image unavailable at time of print.





















THESE FACADES ARE AVAILABLE WITH THE FOLLOWING PLAN:

CHEVRON 37













THESE FACADES ARE AVAILABLE WITH THE FOLLOWING PLAN:

CLOVELLY 27















THESE FACADES ARE AVAILABLE WITH THE FOLLOWING PLAN:

ENCORE 32

**COASTAL HAMPTONS & MODERN with balcony** facade images unavailable at time of print.



















THESE FACADES ARE AVAILABLE WITH THE FOLLOWING PLANS:

ENIGMA 31 ENIGMA 32

#### **HAMPTONS**

facade image unavailable at time of print.





THESE FACADES ARE AVAILABLE WITH THE FOLLOWING PLA