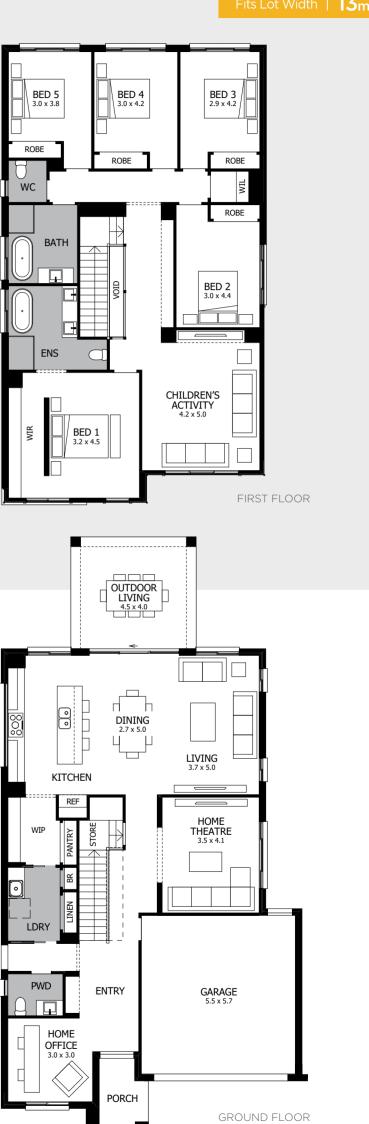

### Fits Lot Width

14.5m | AND ABOVE

| PPLAUSE 28  | 98  | ARIA 37        | 192 |
|-------------|-----|----------------|-----|
| APRI 25     | 100 | CHARISMA 46    | 194 |
| HARISMA 37  | 102 | ENIGMA 46      | 196 |
| HEVRON 37   | 104 | MELODY 40      | 198 |
| LOVELLY 27  | 112 | MELODY 43      | 200 |
| NCORE 32    | 114 | SEABREEZE 35   | 206 |
| NIGMA 31    | 120 | SEABREEZE 39   | 208 |
| NIGMA 32    | 122 | SOUL 39        | 210 |
| NIGMA 35    | 124 | SOUL 40        | 212 |
| NIGMA 36    | 126 | TOORAK 47      | 218 |
| NIGMA 41    | 128 | TOORAK 49      | 220 |
| ELODY 39    | 134 | TRILOGY 35     | 222 |
| ARRABEEN 17 | 136 | FACADE OPTIONS | 228 |
| AUTICA 36   | 138 |                |     |
| OVA 30      | 144 |                |     |
| OVA 31      | 146 |                |     |
| OVA 32      | 152 |                |     |