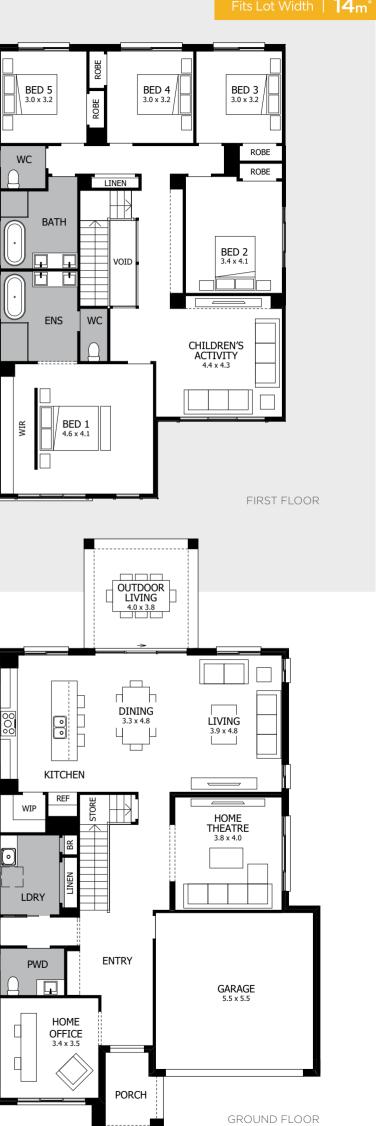

You'll love our range of double-storey designs; each with an unmistakeable street presence and architectural detail that makes your home stand out from the crowd, exuding its own sense of style, awakening your inspiration and capturing the imagination. Whether you are building on a narrow lot, a sloping lot or a lot with views, MOJO will transform its potential into a home you'll always treasure.

Our designs are a breath of fresh air, offering a freedom and an unsurpassed flow that enhances and lifts life's magical everyday moments. From light-filled spaces to cosy, intimate nooks, your MOJO home will ring with the laughter and joy that comes from living from the heart and cherishing all the things in life that are truly important.