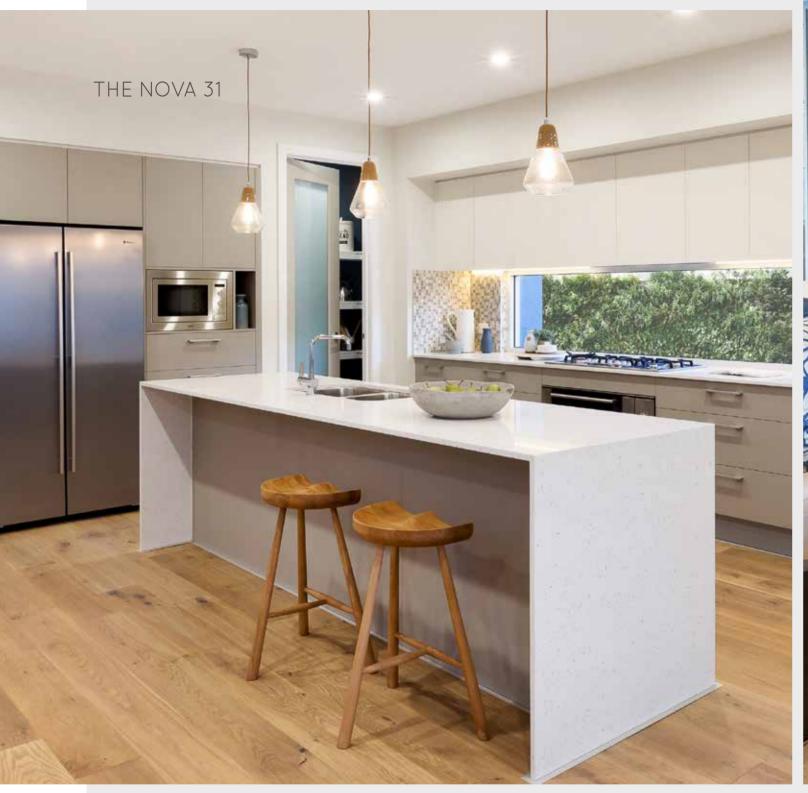

### Fits Lot Width

14.5m | AND ABOVE

| PPLAUSE 28  | 98  | ARIA 37        | 192 |
|-------------|-----|----------------|-----|
| APRI 25     | 100 | CHARISMA 46    | 194 |
| HARISMA 37  | 102 | ENIGMA 46      | 196 |
| HEVRON 37   | 104 | MELODY 40      | 198 |
| LOVELLY 27  | 112 | MELODY 43      | 200 |
| NCORE 32    | 114 | SEABREEZE 35   | 206 |
| NIGMA 31    | 120 | SEABREEZE 39   | 208 |
| NIGMA 32    | 122 | SOUL 39        | 210 |
| NIGMA 35    | 124 | SOUL 40        | 212 |
| NIGMA 36    | 126 | TOORAK 47      | 218 |
| NIGMA 41    | 128 | TOORAK 49      | 220 |
| ELODY 39    | 134 | TRILOGY 35     | 222 |
| ARRABEEN 17 | 136 | FACADE OPTIONS | 228 |
| AUTICA 36   | 138 |                |     |
| OVA 30      | 144 |                |     |
| OVA 31      | 146 |                |     |
| OVA 32      | 152 |                |     |