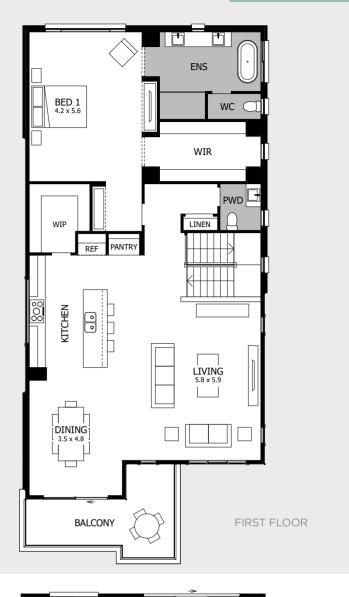

You'll love our range of double-storey designs; each with an unmistakeable street presence and architectural detail that makes your home stand out from the crowd, exuding its own sense of style, awakening your inspiration and capturing the imagination. Whether you are building on a narrow lot, a sloping lot or a lot with views, MOJO will transform its potential into a home you'll always treasure.