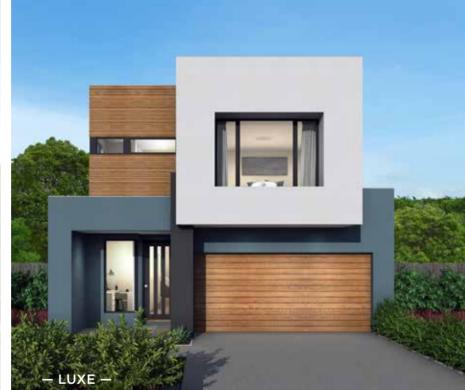

### Fits Lot Width

14.5m | AND ABOVE

| PPLAUSE 28  | 98  | ARIA 37        | 192 |
|-------------|-----|----------------|-----|
| APRI 25     | 100 | CHARISMA 46    | 194 |
| HARISMA 37  | 102 | ENIGMA 46      | 196 |
| HEVRON 37   | 104 | MELODY 40      | 198 |
| LOVELLY 27  | 112 | MELODY 43      | 200 |
| NCORE 32    | 114 | SEABREEZE 35   | 206 |
| NIGMA 31    | 120 | SEABREEZE 39   | 208 |
| NIGMA 32    | 122 | SOUL 39        | 210 |
| NIGMA 35    | 124 | SOUL 40        | 212 |
| NIGMA 36    | 126 | TOORAK 47      | 218 |
| NIGMA 41    | 128 | TOORAK 49      | 220 |
| ELODY 39    | 134 | TRILOGY 35     | 222 |
| ARRABEEN 17 | 136 | FACADE OPTIONS | 228 |
| AUTICA 36   | 138 |                |     |
| OVA 30      | 144 |                |     |
| OVA 31      | 146 |                |     |
| OVA 32      | 152 |                |     |