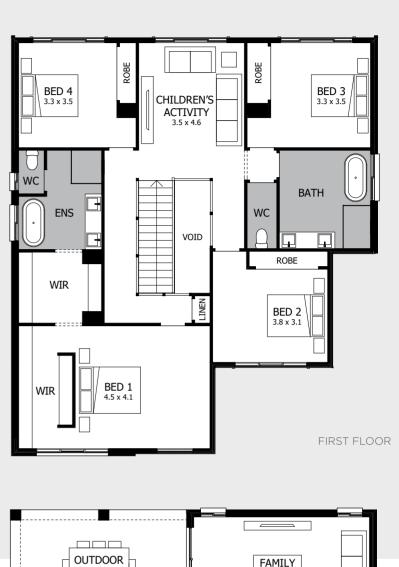

milar to its little sister, the Soul 40 is a great choice if you have a little more room to play with and you'd just like that little bit of extra space.

With slightly more generous room sizes, this home also gives you two Walk-In Robes in the Master Suite – an added bonus for the fashionistas! The open-plan living area downstairs flows freely to the Outdoor Living, making it an entertainer's dream; while the nearby Home Theatre can be easily incorporated into the area when you need the space or can be used as a cosy escape for family movie night.



For all available **FACADE** options refer to pages  $\bf 236 \ \& \ 237.$ 

MOJO MORE FLOOR PLAN H-NMMSOL15400A BASED ON MODERN FACADE F-NMMSOLMODNFA

\*Lot width suitability is a guide only and may vary by Council and Developer Guidelines





#### SOUL 39







If you are looking for a home that's bursting with personality, practicality and a welcoming vibe, you are going to fall in love with the Soul.

Offering simplicity at its best, this streamlined design makes every day living easy.

The two storeys divide the accommodation and the living areas, giving you the sanctuary you need at the end of the day on the First Floor, where four Bedrooms, a Children's Activity and two Bathrooms offer privacy and peace.

Meanwhile downstairs, there's oodles of flexible space, with open-plan family living, a Home Theatre, Home Office and a breezy Outdoor Living area.









### TOORAK 47

The ultimate in family living, nothing's been left to chance in the layout of this incredible design. Combining a spacious, luxurious feel with th