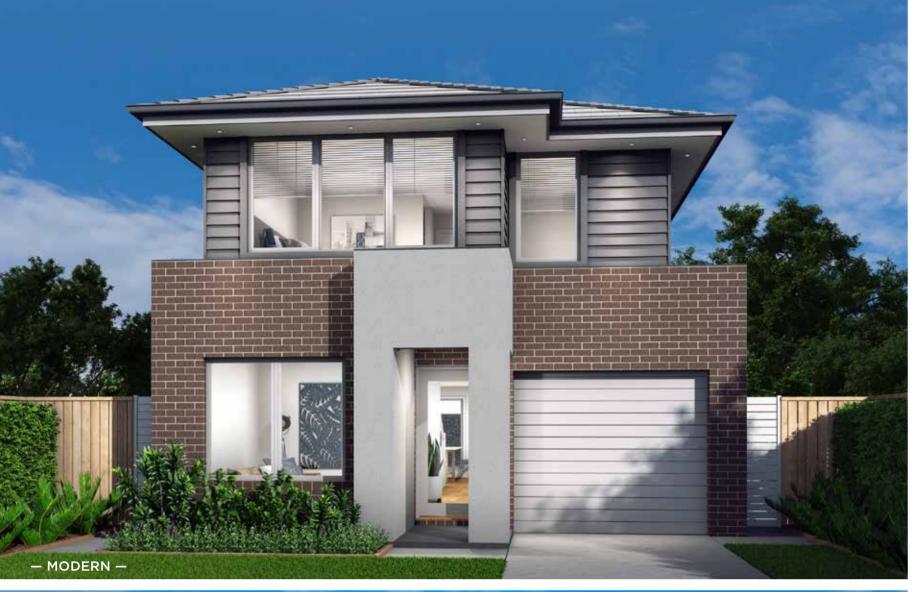

### Fits Lot Width

14.5m | AND ABOVE

| PPLAUSE 28  | 98  | ARIA 37        | 192 |
|-------------|-----|----------------|-----|
| APRI 25     | 100 | CHARISMA 46    | 194 |
| HARISMA 37  | 102 | ENIGMA 46      | 196 |
| HEVRON 37   | 104 | MELODY 40      | 198 |
| LOVELLY 27  | 112 | MELODY 43      | 200 |
| NCORE 32    | 114 | SEABREEZE 35   | 206 |
| NIGMA 31    | 120 | SEABREEZE 39   | 208 |
| NIGMA 32    | 122 | SOUL 39        | 210 |
| NIGMA 35    | 124 | SOUL 40        | 212 |
| NIGMA 36    | 126 | TOORAK 47      | 218 |
| NIGMA 41    | 128 | TOORAK 49      | 220 |
| ELODY 39    | 134 | TRILOGY 35     | 222 |
| ARRABEEN 17 | 136 | FACADE OPTIONS | 228 |
| AUTICA 36   | 138 |                |     |
| OVA 30      | 144 |                |     |
| OVA 31      | 146 |                |     |
| OVA 32      | 152 |                |     |