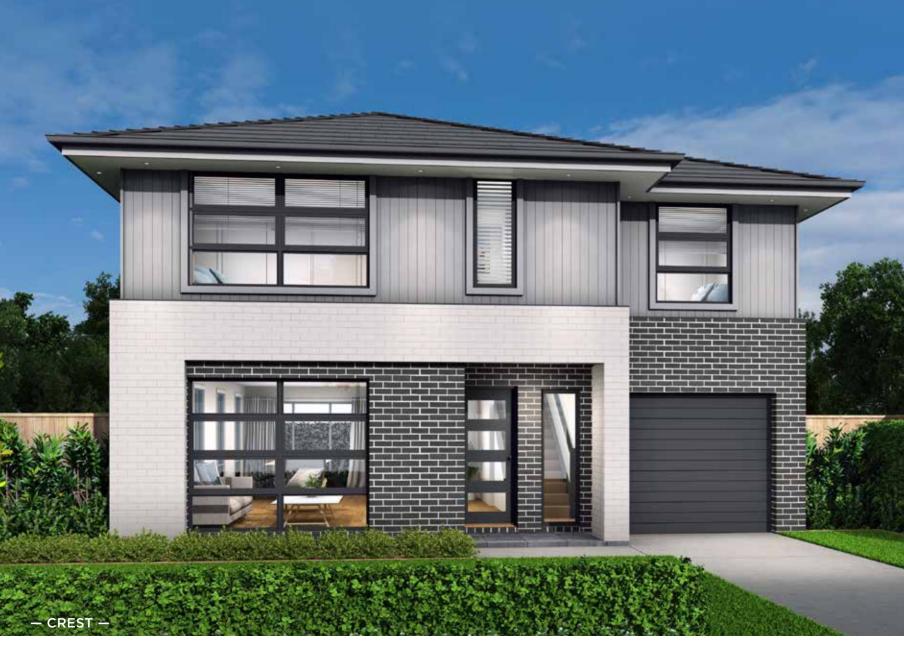

### Fits Lot Width

14.5m | AND ABOVE

| PPLAUSE 28  | 98  | ARIA 37        | 192 |
|-------------|-----|----------------|-----|
| APRI 25     | 100 | CHARISMA 46    | 194 |
| HARISMA 37  | 102 | ENIGMA 46      | 196 |
| HEVRON 37   | 104 | MELODY 40      | 198 |
| LOVELLY 27  | 112 | MELODY 43      | 200 |
| NCORE 32    | 114 | SEABREEZE 35   | 206 |
| NIGMA 31    | 120 | SEABREEZE 39   | 208 |
| NIGMA 32    | 122 | SOUL 39        | 210 |
| NIGMA 35    | 124 | SOUL 40        | 212 |
| NIGMA 36    | 126 | TOORAK 47      | 218 |
| NIGMA 41    | 128 | TOORAK 49      | 220 |
| ELODY 39    | 134 | TRILOGY 35     | 222 |
| ARRABEEN 17 | 136 | FACADE OPTIONS | 228 |
| AUTICA 36   | 138 |                |     |
| OVA 30      | 144 |                |     |
| OVA 31      | 146 |                |     |
| OVA 32      | 152 |                |     |