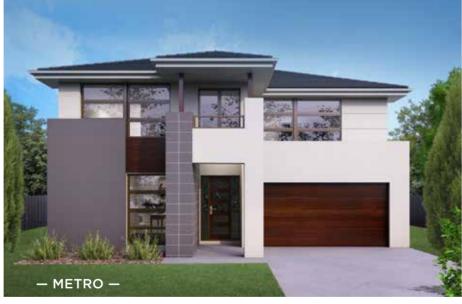

### Fits Lot Width

14.5m | AND ABOVE

| PPLAUSE 28  | 98  | ARIA 37        | 192 |
|-------------|-----|----------------|-----|
| APRI 25     | 100 | CHARISMA 46    | 194 |
| HARISMA 37  | 102 | ENIGMA 46      | 196 |
| HEVRON 37   | 104 | MELODY 40      | 198 |
| LOVELLY 27  | 112 | MELODY 43      | 200 |
| NCORE 32    | 114 | SEABREEZE 35   | 206 |
| NIGMA 31    | 120 | SEABREEZE 39   | 208 |
| NIGMA 32    | 122 | SOUL 39        | 210 |
| NIGMA 35    | 124 | SOUL 40        | 212 |
| NIGMA 36    | 126 | TOORAK 47      | 218 |
| NIGMA 41    | 128 | TOORAK 49      | 220 |
| ELODY 39    | 134 | TRILOGY 35     | 222 |
| ARRABEEN 17 | 136 | FACADE OPTIONS | 228 |
| AUTICA 36   | 138 |                |     |
| OVA 30      | 144 |                |     |
| OVA 31      | 146 |                |     |
| OVA 32      | 152 |                |     |