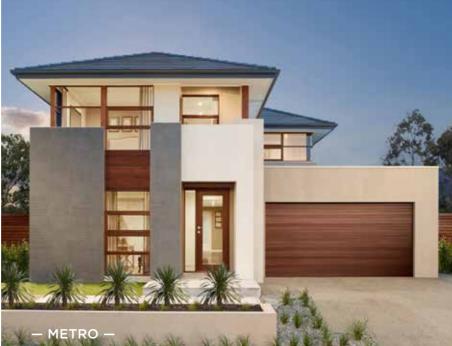

### Fits Lot Width

14.5m | AND ABOVE

| PPLAUSE 28  | 98  | ARIA 37        | 192 |
|-------------|-----|----------------|-----|
| APRI 25     | 100 | CHARISMA 46    | 194 |
| HARISMA 37  | 102 | ENIGMA 46      | 196 |
| HEVRON 37   | 104 | MELODY 40      | 198 |
| LOVELLY 27  | 112 | MELODY 43      | 200 |
| NCORE 32    | 114 | SEABREEZE 35   | 206 |
| NIGMA 31    | 120 | SEABREEZE 39   | 208 |
| NIGMA 32    | 122 | SOUL 39        | 210 |
| NIGMA 35    | 124 | SOUL 40        | 212 |
| NIGMA 36    | 126 | TOORAK 47      | 218 |
| NIGMA 41    | 128 | TOORAK 49      | 220 |
| ELODY 39    | 134 | TRILOGY 35     | 222 |
| ARRABEEN 17 | 136 | FACADE OPTIONS | 228 |
| AUTICA 36   | 138 |                |     |
| OVA 30      | 144 |                |     |
| OVA 31      | 146 |                |     |
| OVA 32      | 152 |                |     |