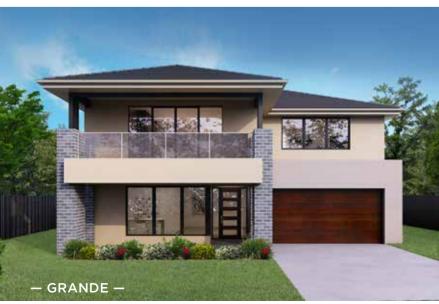

35 squares

SPLIT/TRI-LEVEL



For all available **FACADE** options refer to pages **240** & **241**.

MOJO MORE FLOOR PLAN H-NMMTGY17400A BASED ON **MODERN** FACADE

\*Lot width suitability is a guide only and may vary by Council and Developer Guidelines

Please see important notice on back cover



FIRST FLOOR















Sliding glass doors from the open-plan Living/Dining/Kitchen bring the outside in and seamlessly connect the lower level to the Outdoor Living, while upstairs there is a beautiful Master Suite with private Balcony and three generous Bedrooms.





















**14.5m** | AND ABOVE

### FACADES:

THESE FACADES ARE AVAILABLE WITH THE FOLLOWING PLAN:

ARIA 37

COASTAL HAMPTONS, MODERN with balcony & SHEIKE

facade images unavailable at time of print.



















## FACADES:

THESE FACADES ARE AVAILABLE WITH THE FOLLOWING PLANS:

CHARISMA 46 ENIGMA 46

#### **HAMPTONS**

facade image unavailable at time of print.













# FACADES:

THESE FACADES ARE AVAILABLE WITH THE FOLLOWING PLANS:

MELODY 40 MELODY 43

COASTAL HAMPTONS, GRANDE HAMPTONS, HAMPTONS & MODERN with balcony facade images unavailable at time of print.













# FACADES:

THESE FACADES ARE AVAILABLE WITH THE FOLLOWING PLANS:

SEABREEZE 35 SEABREEZE 39

#### COASTAL HAMPTONS

facade image unavailable at time of print.













— 14.5m | AND ABOVE

### FACADES:

THESE FACADES ARE AVAILABLE WITH THE FOLLOWING PLANS:

SOUL 39 SOUL 40

**COASTAL HAMPTONS, GRANDE HAMPTONS & MODERN with balcony** facade images unavailable at time of print.











—— **14.5m** | AND ABOVE