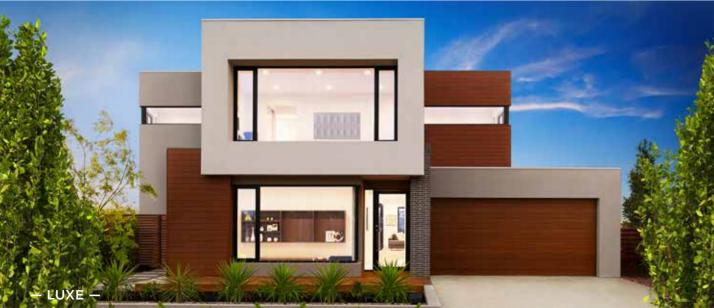

nnect the lower level to the Outdoor Living, while upstairs there is a beautiful Master Suite with private Balcony and three generous Bedrooms.







width 12.75m length 19.50m total area 325.32m<sup>2</sup> 35 squares

SPLIT/TRI-LEVEL



For all available **FACADE** options refer to pages **240** & **241**.

MOJO MORE FLOOR PLAN H-NMMTGY17400A BASED ON **MODERN** FACADE

\*Lot width suitability is a guide only and may vary by Council and Developer Guidelines

Please see important notice on back cover



FIRST FLOOR















Sliding glass doors from the open-plan Living/Dining/Kitchen bring the outside in and seamlessly connect the lower level to the Outdoor Living, while upstairs there is a beautiful Master Suite with private Balcony and three generous Bedrooms.





















**14.5m** | AND ABOVE

### FACADES:

THESE FACADES ARE AVAILABLE WITH THE FOLLOWING PLAN:

ARIA 37

COASTAL HAMPTONS, MODERN with balcony & SHEIKE

facade images unavailable at time of print.



















## FACADES:

THESE FACADES ARE AVAILABLE WITH THE FOLLOWING PLANS:

CHARISMA 46 ENIGMA 46

#### **HAMPTONS**

facade image unavailable at time of print.













# FACADES:

THESE FACADES ARE AVAILABLE WITH THE FOLLOWING PLANS:

MELODY 40 MELODY 43

COASTAL HAMPTONS, GRANDE HAMPTONS, HAMPTONS & MODERN with balcony facade images unavailable at time of print.













# FACADES:

THESE FACADES ARE AVAILABLE WITH THE FOLLOWING PLANS:

SEABREEZE 35 SEABREEZE 39

#### COASTAL HAMPTONS

facade image unavailable at time of print.













— 14.5m | AND ABOVE

### FACADES:

TH