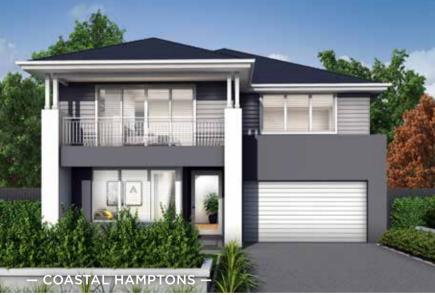

ng. Three more Bedrooms and a family Bathroom complete the floor, while downstairs a large open-plan family living area, Outdoor Living and separate Study give everyone all the space they need.



width 10.63m (incl. nib wall) length 16.21m total area 241.04m<sup>2</sup> 26 squares



For all available **FACADE** options refer to pages **188** & **189**.

MOJO MORE FLOOR PLAN H-NMMZMB15400B BASED ON MODERN FACADE F-NMMZMBMODNFA

\*Lot width suitability is a guide only and may vary by Council and Developer Guidelines







— 10.5m - 14m

# FACADES:

THESE FACADES ARE AVAILABLE WITH THE FOLLOWING PLAN:

APPLAUSE 28

CONTEMPO, HAMPTONS, METRO & SHEIKE

facade images unavailable at time of print.























THESE FACADES ARE AVAILABLE WITH THE FOLLOWING PLAN:

CAPRI 25





















THESE FACADES ARE AVAILABLE WITH THE FOLLOWING PLANS:

CHARISMA 37 ENIGMA 36 ENIGMA 35 ENIGMA 41

#### **HAMPTONS**

facade image unavailable at time of print.





















THESE FACADES ARE AVAILABLE WITH THE FOLLOWING PLAN:

CHEVRON 37













THESE FACADES ARE AVAILABLE WITH THE FOLLOWING PLAN:

CLOVELLY 27















THESE FACADES ARE AVAILABLE WITH THE FOLLOWING PLAN:

ENCORE 32

**COASTAL HAMPTONS & MODERN with balcony** facade images unavailable at time of print.



















THESE FACADES ARE AVAILABLE WITH THE FOLLOWING PLANS:

ENIGMA 31 ENIGMA 32

#### **HAMPTONS**

facade image unavailable at time of print.





THESE FACADES ARE AVAILABLE WITH THE FOLLOWING PLAN:

MELODY 39

COASTAL HAMPTONS, GRANDE HAMPTONS, HAMPTONS & MODERN with balcony

faca