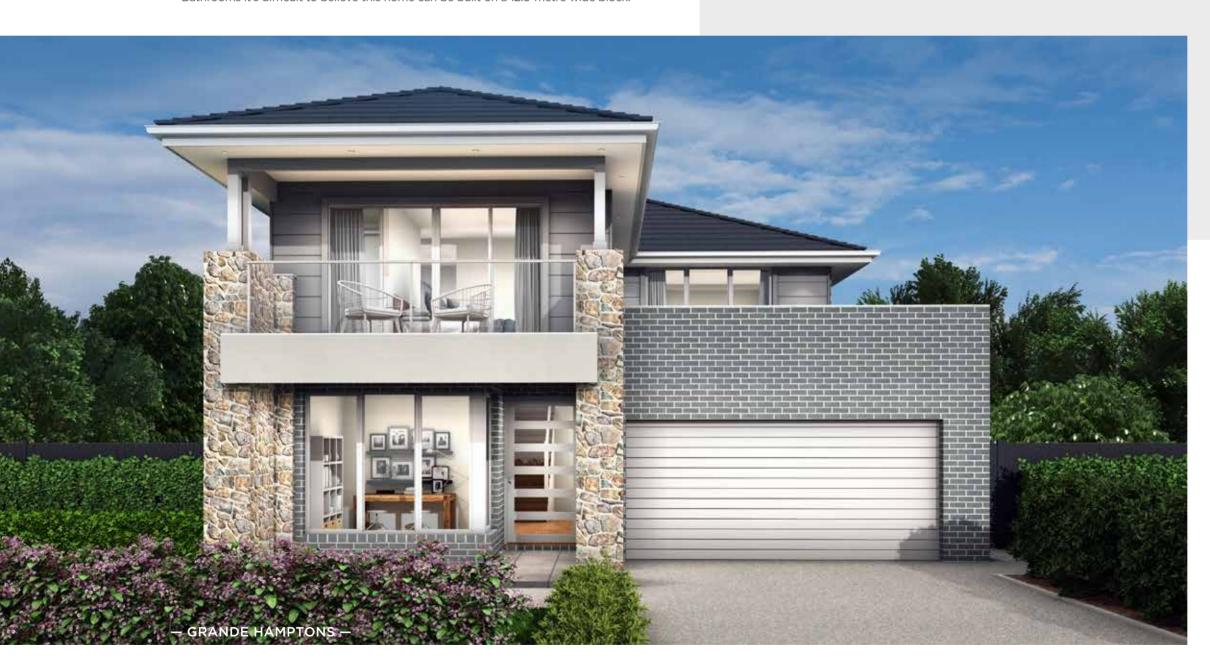

-NMMENG18400A BASED ON MODERN FACADE F-NMMENGMODNFA

\*Lot width suitability is a guide only and may vary by Council and Developer Guidelines

Please see important notice on back cover



ON DISPLAY

#### ENIGMA 32

#### HOMEWORLD LEPPINGTON

The Enigma 32 is perfect for the modern family that loves to entertain – combining the ease and simplicity of a large, bright and airy open-plan Kitchen/Dining/Living space at the rear with a versatile and welcoming Outdoor Living area seamlessly incorporated into the space to bring the outside in.

With four Bedrooms, three separate living spaces plus Study and two-and-a-half Bathrooms it's difficult to believe this home can be built on a 12.5-metre wide block.



width 10.56m (incl. nib wall) length 20.25m total area 298.24m<sup>2</sup> 32 squares



For all available **FACADE** options refer to pages **178** & **179**.

MOJO MORE FLOOR PLAN H-NMMENG14540A BASED ON MODERN FACADE F-NMMENGMODNFA

\*Lot width suitability is a guide only and may vary by Council and Developer Guidelines

Please see important notice on back cover



#### ENIGMA 35

From the moment you step inside, you'll love the sense of space and openness the Enigma 35 exudes through its airy, sunny rooms.

This is truly a home dreams are made of, with five Bedrooms offering plenty of accommodation for the largest of families. Upstairs you'll also find a large Children's Activity - the perfect zone for the kids to enjoy when they just want to relax and chill out on their own. And downstairs is just as spacious and flexible, with expansive family living areas, separate Ho