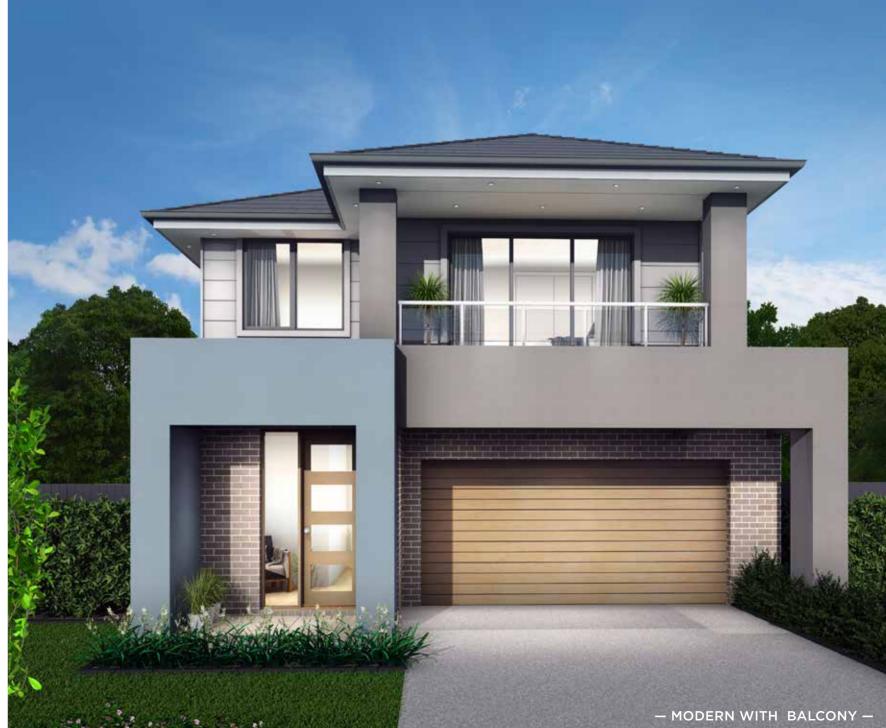

ront, with the Children's Activity, Master Suite and Ensuite forming their own little wing. Three more Bedrooms and a family Bathroom complete the floor, while downstairs a large open-plan family living area, Outdoor Living and separate Study give everyone all the space they need.



width 10.63m (incl. nib wall) length 16.21m total area 241.04m<sup>2</sup> 26 squares



For all available **FACADE** options refer to pages **188** & **189**.

MOJO MORE FLOOR PLAN H-NMMZMB15400B BASED ON MODERN FACADE F-NMMZMBMODNFA

\*Lot width suitability is a guide only and may vary by Council and Developer Guidelines







— 10.5m - 14m

# FACADES:

THESE FACADES ARE AVAILABLE WITH THE FOLLOWING PLAN:

APPLAUSE 28

CONTEMPO, HAMPTONS, METRO & SHEIKE

facade images unavailable at time of print.























THESE FACADES ARE AVAILABLE WITH THE FOLLOWING PLAN:

CAPRI 25





















THESE FACADES ARE AVAILABLE WITH THE FOLLOWING PLANS:

CHARISMA 37 ENIGMA 36 ENIGMA 35 ENIGMA 41

#### **HAMPTONS**

facade image unavailable at time of print.





















THESE FACADES ARE AVAILABLE WITH THE FOLLOWING PLAN:

CHEVRON 37













THESE FACADES ARE AVAILABLE WITH THE FOLLOWING PLAN:

CLOVELLY 27















THESE FACADES ARE AVAILABLE WITH THE FOLLOWING PLAN:

ENCORE 32

**COASTAL HAMPTONS & MODERN with balcony** facade images unavailable at time of print.



















THESE FACADES ARE AVAILABLE WITH THE FOLLOWING PLANS:

ENIGMA 31 ENIGMA 32

#### **HAMPTONS**

facade image unavailable at time of print.





THESE FACADES ARE AVAILABLE WITH THE FOLLOWING P