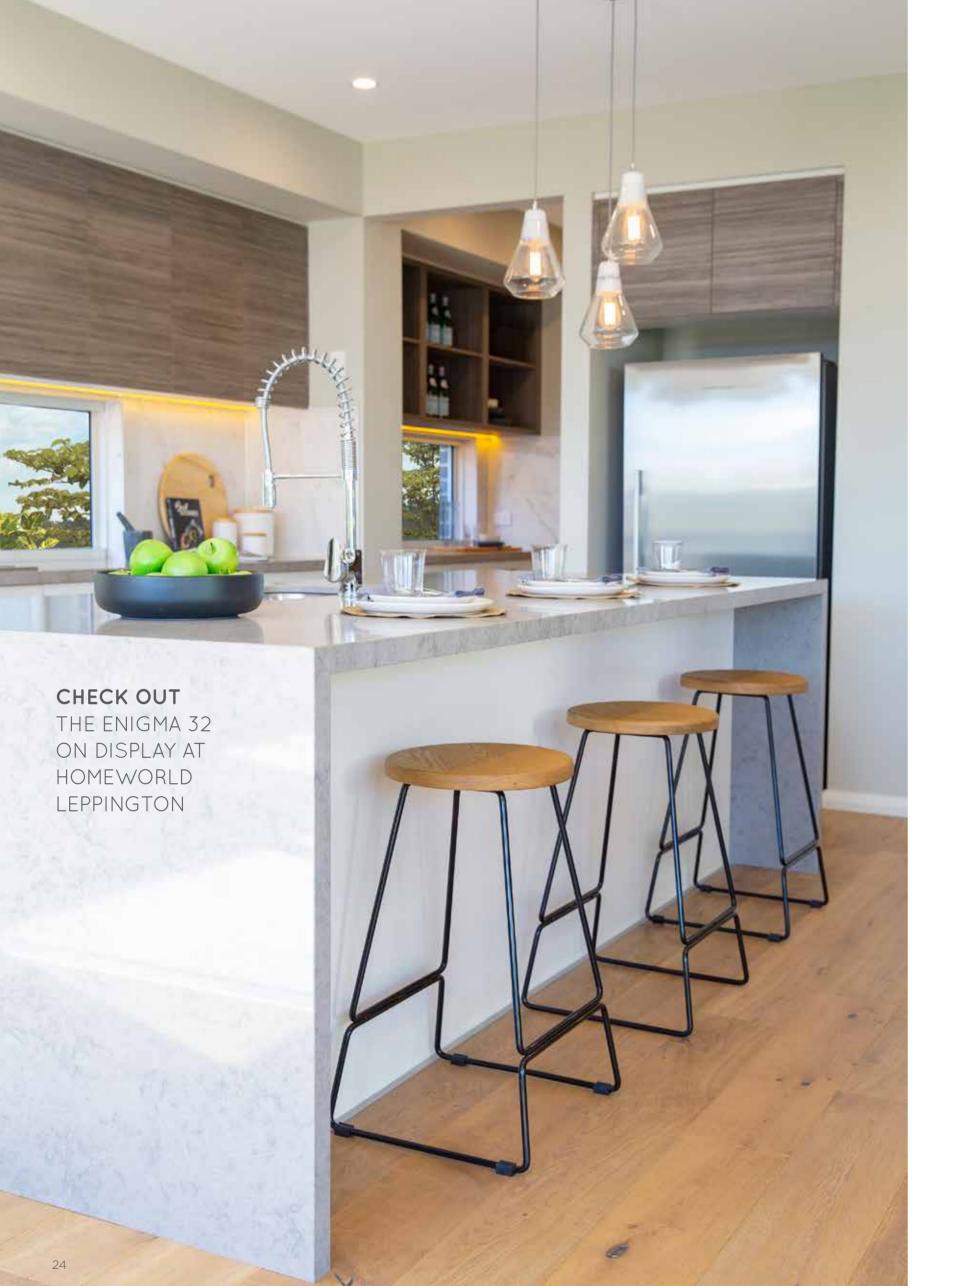

er had about how wide a family home actually needs to be! The Entry welcomes you in to the Ground Floor where you'll find a Home Theatre - easily converted to a Guest Bedroom - off the hallway leading to the open and sunny open Dining/Living/Kitchen and Outdoor Living space.

And upstairs is just as special, with a sumptuous Master Suite, three Bedrooms, family Bathroom and a Powder Room waiting for you to make your own.



width 7.95m length 16.50m total area 201.53m<sup>2</sup> 22 squares



For all available **FACADE** options refer to pages **80** & **81**.

MOJO MORE FLOOR PLAN H-NMMAVO18410A

BASED ON **MODERN** FACADE

F-NMMAVOMODNFA

\*Lot width suitability is a guide only and may vary by Council and Developer Guidelines

Please see important notice on back cover



FIRST FLOOR









The Enigma is perfect for the modern family that loves to entertain – combining the ease and simplicity of a large, bright and airy open-plan Kitchen, Dining and Living space at the rear of the home with a versatile and welcoming Outdoor Living area seamlessly incorporated into the space to bring the outside in.

With four Bedrooms, three separate living spaces plus Study and two-and-a-half Bathrooms it's difficult to believe this home can be built on a 12-metre wide block.



The stunning gourmet Kitchen is a functional design, offering convenient, streamlined access to the Walk-In Pantry and Laundry.



29

# 4 2 1 1

width 7.58m length 14.84m total area 188.03m<sup>2</sup> 20 squares

### BONDI 20

If you are looking for a home ready to be stamped with your own style and creativit