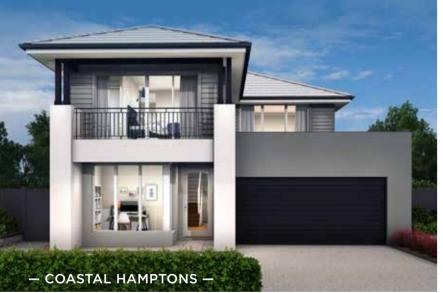

### Fits Lot Width

14.5m | AND ABOVE

| PPLAUSE 28  | 98  | ARIA 37        | 192 |
|-------------|-----|----------------|-----|
| APRI 25     | 100 | CHARISMA 46    | 194 |
| HARISMA 37  | 102 | ENIGMA 46      | 196 |
| HEVRON 37   | 104 | MELODY 40      | 198 |
| LOVELLY 27  | 112 | MELODY 43      | 200 |
| NCORE 32    | 114 | SEABREEZE 35   | 206 |
| NIGMA 31    | 120 | SEABREEZE 39   | 208 |
| NIGMA 32    | 122 | SOUL 39        | 210 |
| NIGMA 35    | 124 | SOUL 40        | 212 |
| NIGMA 36    | 126 | TOORAK 47      | 218 |
| NIGMA 41    | 128 | TOORAK 49      | 220 |
| ELODY 39    | 134 | TRILOGY 35     | 222 |
| ARRABEEN 17 | 136 | FACADE OPTIONS | 228 |
| AUTICA 36   | 138 |                |     |
| OVA 30      | 144 |                |     |
| OVA 31      | 146 |                |     |
| OVA 32      | 152 |                |     |