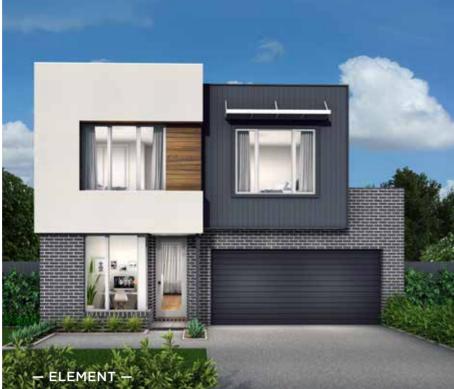

, with the Children's Activity, Master Suite and Ensuite forming their own little wing. Three more Bedrooms and a family Bathroom complete the floor, while downstairs a large open-plan family living area, Outdoor Living and separate Study give everyone all the space they need.



width 10.63m (incl. nib wall) length 16.21m total area 241.04m<sup>2</sup> 26 squares



For all available **FACADE** options refer to pages **188** & **189**.

MOJO MORE FLOOR PLAN H-NMMZMB15400B BASED ON MODERN FACADE F-NMMZMBMODNFA

\*Lot width suitability is a guide only and may vary by Council and Developer Guidelines







— 10.5m - 14m

# FACADES:

THESE FACADES ARE AVAILABLE WITH THE FOLLOWING PLAN:

APPLAUSE 28

CONTEMPO, HAMPTONS, METRO & SHEIKE

facade images unavailable at time of print.























THESE FACADES ARE AVAILABLE WITH THE FOLLOWING PLAN:

CAPRI 25





















THESE FACADES ARE AVAILABLE WITH THE FOLLOWING PLANS:

CHARISMA 37 ENIGMA 36 ENIGMA 35 ENIGMA 41

#### **HAMPTONS**

facade image unavailable at time of print.





















THESE FACADES ARE AVAILABLE WITH THE FOLLOWING PLAN:

CHEVRON 37













THESE FACADES ARE AVAILABLE WITH THE FOLLOWING PLAN:

CLOVELLY 27















THESE FACADES ARE AVAILABLE WITH THE FOLLOWING PLAN:

ENCORE 32

**COASTAL HAMPTONS & MODERN with balcony** facade images unavailable at time of print.



















THESE FACADES ARE AVAILABLE WITH THE FOLLOWING PLANS:

ENIGMA 31 ENIGMA 32

#### **HAMPTONS**

facade image unavailable at time of print.





THESE FACADES ARE AVAILABLE WITH THE FOLLOWING PLAN: