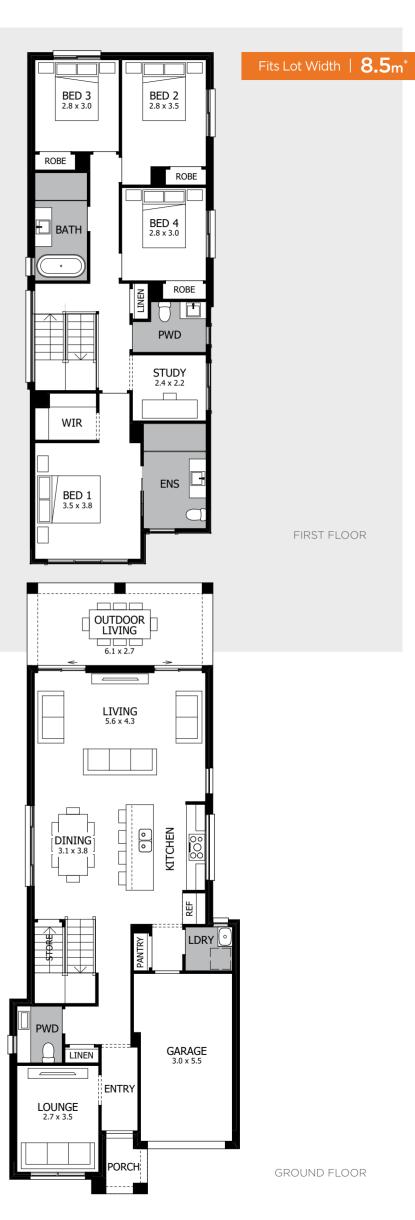

and makes you feel like you never want to leave. Step inside and the light from the rear living space beckons. Here, a spacious Outdoor Living space spans the entire back of the home, flooding it with light and flowing seamlessly inside to the Dining/Kitchen area.

There's plenty of privacy upstairs, where the large Master Suite is separated from the remaining three Bedrooms and family Bathroom by a conveniently located Study and Powder Room.



width 7.52m length 19.50m total area 224.73m<sup>2</sup> 24 squares



For all available **FACADE** options refer to pages **86** & **87**.

MOJO MORE FLOOR PLAN H-NMMBDN18410A BASED ON MODERN FACADE F-NMMBDNMODNFA

\*Lot width suitability is a guide only and may vary by Council and Developer Guidelines

Please see important notice on back cover



33







Beaming warmth and welcome, the Nova is an entertainer's dream - the perfect home for special celebrations, memorable family occasions and casual nights at home. Whether it be the spacious downstairs open plan living or the private upstairs sanctuary with four Bedrooms and a Children's Activity, this home is perfectly designed for those who cherish time together but also crave their own privacy.

The Nova is a standout when it comes to thoughtful spaces and modern conveniences.





width 8.17m length 16.21m total area 219.98m<sup>2</sup> 24 squares

### CHARLESTON 24

There's something very appealing about the simplicity of the Charleston 24. Its straightforward, open design makes it so easy to bring your dream home to life in its flexible, easy spaces and gives you so many op