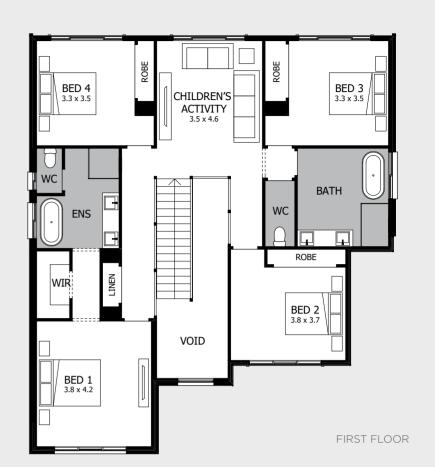

ticality and a welcoming vibe, you are going to fall in love with the Soul 39.

Offering simplicity at its best, this streamlined design makes every day living easy. The two storeys divide the accommodation and living areas, giving you the sanctuary you need at the end of the day on the First Floor, where four Bedrooms, a Children's Activity and two Bathrooms offer privacy and peace. Meanwhile downstairs, there's oodles of flexible space, with open-plan family living, a Home Theatre, Home Office and a breezy Outdoor Living area.



width 12.71m length 18.11m total area 362.13m<sup>2</sup> 39 squares



For all available **FACADE** options refer to pages **236** & **237**.

MOJO MORE FLOOR PLAN H-NMMSOL14400A BASED ON MODERN FACADE F-NMMSOLMODNFA

Please see important notice on back cover





<sup>\*</sup>Lot width suitability is a guide only and may vary by Council and Developer Guidelines

# 4 2 1 2

width 12.71m length 18.11m total area 367.73m<sup>2</sup> 40 squares

## SOUL 40

Very similar to its little sister, the Soul 40 is a great choice if you have a little more room to play with and you'd just like that little bit of extra space.

With slightly more generous room sizes, this home also gives you two Walk-In Robes in the Master Suite – an added bonus for the fashionistas! The open-plan living area downstairs flows freely to the Outdoor Living, making it an entertainer's dream; while the nearby Home Theatre can be easily incorporated into the area when you need the space or can be used as a cosy escape for family movie night.



For all available **FACADE** options