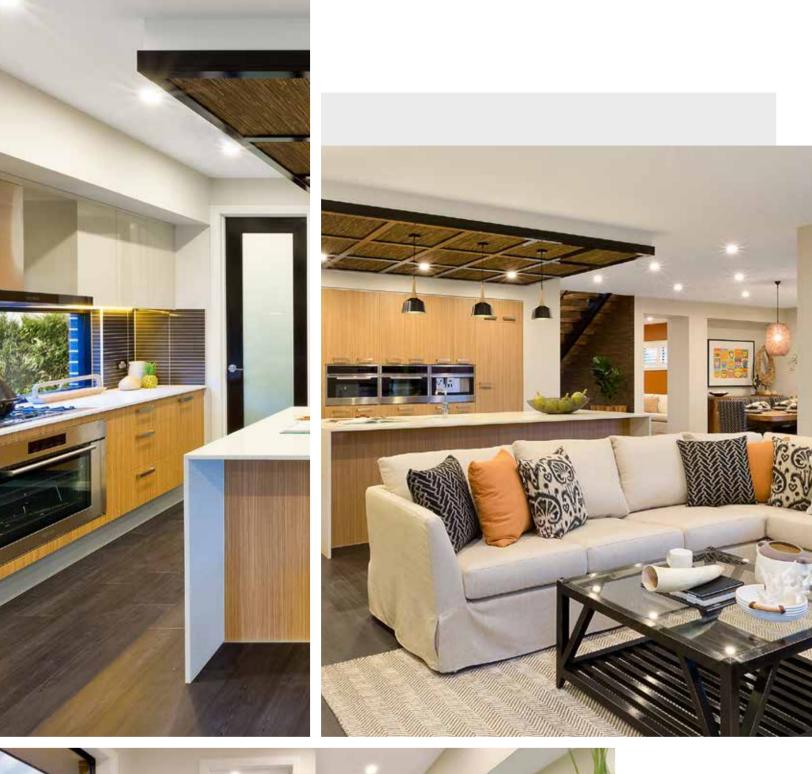

MOJO MORE FLOOR PLAN H-NMMSOL15400A BASED ON MODERN FACADE F-NMMSOLMODNFA

\*Lot width suitability is a guide only and may vary by Council and Developer Guidelines





#### SOUL 39







If you are looking for a home that's bursting with personality, practicality and a welcoming vibe, you are going to fall in love with the Soul.

Offering simplicity at its best, this streamlined design makes every day living easy.

The two storeys divide the accommodation and the living areas, giving you the sanctuary you need at the end of the day on the First Floor, where four Bedrooms, a Children's Activity and two Bathrooms offer privacy and peace.

Meanwhile downstairs, there's oodles of flexible space, with open-plan family living, a Home Theatre, Home Office and a breezy Outdoor Living area.









### TOORAK 47

The ultimate in family living, nothing's been left to chance in the layout of this incredible design. Combining a spacious, luxurious feel with thoughtful detail and plenty of character, this is a home for those who want it all.

There are so many spaces to live in downstairs, with a wide, open family area at the rear; as well as a Children's Activity area; Lounge; and a Home Office giving everyone a place to call their own. Upstairs is an incredible Master Suite with Dressing Room and Ensuite, as well as three additional Bedrooms, three Bathrooms and Children's Activity. A dream come true!



width 12.83m length 21.95m total area 429.95m<sup>2</sup> 47 squares



For all available **FACADE** options refer to pages **238** & **239**.

MOJO MORE FLOOR PLAN H-NMMTOO16400