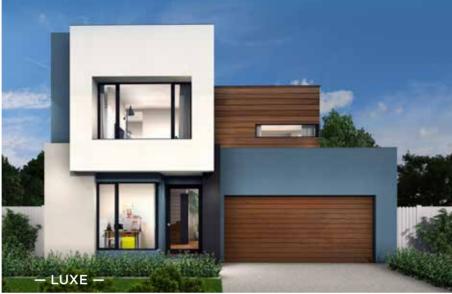

### Fits Lot Width

14.5m | AND ABOVE

| PPLAUSE 28  | 98  | ARIA 37        | 192 |
|-------------|-----|----------------|-----|
| APRI 25     | 100 | CHARISMA 46    | 194 |
| HARISMA 37  | 102 | ENIGMA 46      | 196 |
| HEVRON 37   | 104 | MELODY 40      | 198 |
| LOVELLY 27  | 112 | MELODY 43      | 200 |
| NCORE 32    | 114 | SEABREEZE 35   | 206 |
| NIGMA 31    | 120 | SEABREEZE 39   | 208 |
| NIGMA 32    | 122 | SOUL 39        | 210 |
| NIGMA 35    | 124 | SOUL 40        | 212 |
| NIGMA 36    | 126 | TOORAK 47      | 218 |
| NIGMA 41    | 128 | TOORAK 49      | 220 |
| ELODY 39    | 134 | TRILOGY 35     | 222 |
| ARRABEEN 17 | 136 | FACADE OPTIONS | 228 |
| AUTICA 36   | 138 |                |     |
| OVA 30      | 144 |                |     |
| OVA 31      | 146 |                |     |
| OVA 32      | 152 |                |     |