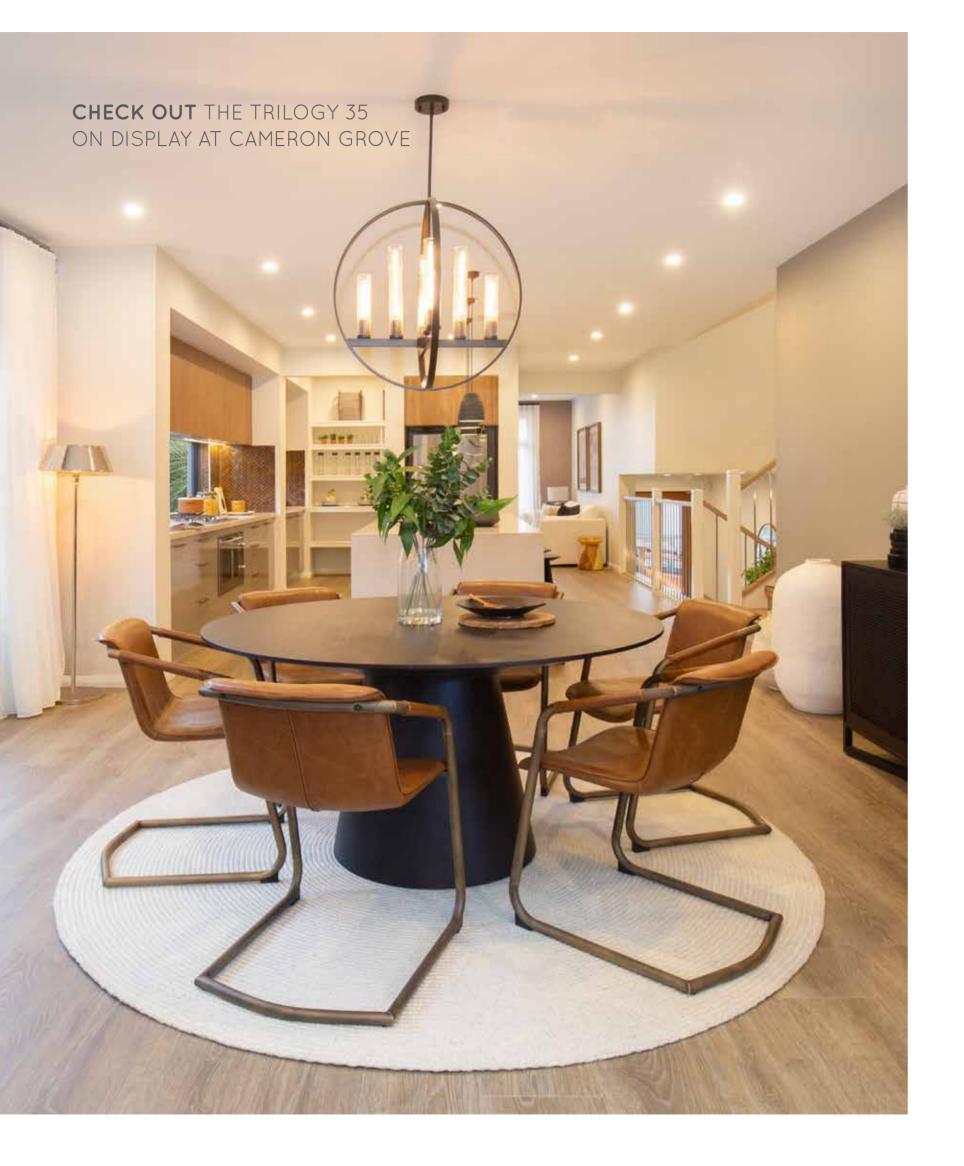

### Fits Lot Width

14.5m | AND ABOVE

| PPLAUSE 28  | 98  | ARIA 37        | 192 |
|-------------|-----|----------------|-----|
| APRI 25     | 100 | CHARISMA 46    | 194 |
| HARISMA 37  | 102 | ENIGMA 46      | 196 |
| HEVRON 37   | 104 | MELODY 40      | 198 |
| LOVELLY 27  | 112 | MELODY 43      | 200 |
| NCORE 32    | 114 | SEABREEZE 35   | 206 |
| NIGMA 31    | 120 | SEABREEZE 39   | 208 |
| NIGMA 32    | 122 | SOUL 39        | 210 |
| NIGMA 35    | 124 | SOUL 40        | 212 |
| NIGMA 36    | 126 | TOORAK 47      | 218 |
| NIGMA 41    | 128 | TOORAK 49      | 220 |
| ELODY 39    | 134 | TRILOGY 35     | 222 |
| ARRABEEN 17 | 136 | FACADE OPTIONS | 228 |
| AUTICA 36   | 138 |                |     |
| OVA 30      | 144 |                |     |
| OVA 31      | 146 |                |     |
| OVA 32      | 152 |                |     |