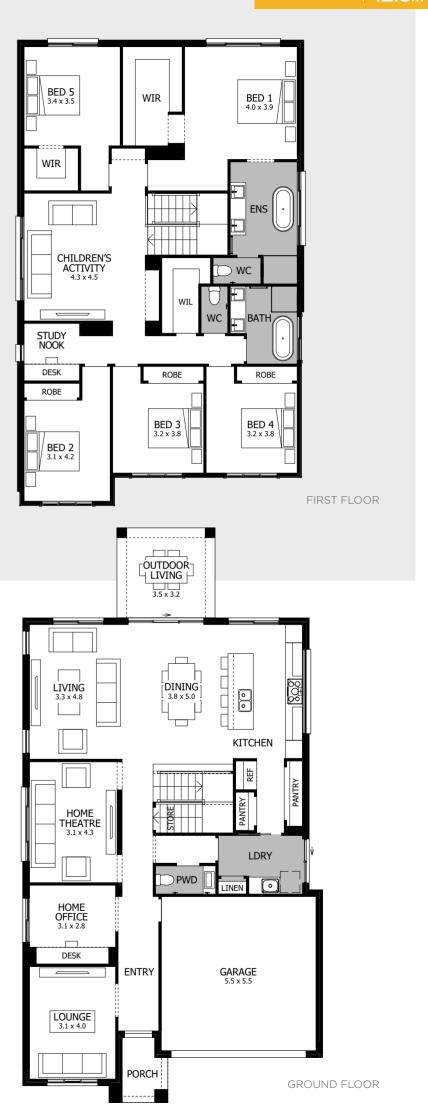

itchen. The Outdoor Living is connected ever so seamlessly to the Living and Dining, providing a relaxed transition from the indoors, out - a perfect space to spend your weekends entertaining. The accommodation zone is situated on the First Floor with a Bathroom and Children's Activity.

A practical design with functionality and charm, this five-Bedroom home has everything you need for a growing family, with plenty of room for all to enjoy.



width 10.67m length 19.84m total area 340.11m<sup>2</sup> 37 squares



For all available **FACADE** options refer to pages **170** & **171**.

MOJO MORE FLOOR PLAN H-NMMCHR19510A BASED ON MODERN FACADE F-NMMCHRMODNFA

\*Lot width suitability is a guide only and may vary by Council and Developer Guidelines

Please see important notice on back cover



N DISPLAY

#### CHEVRON 37

#### HOMEWORLD MARSDEN PARK

You'll be swept away by the stunning style of the Chevron 37 as soon as you step into this dream home, with the bold curve of the Home Theatre wall creating a dramatic entry and setting the scene for the rest of this beautiful design.

Open-plan living at its best, there's so much room for the family to come together in the heart of the home at the rear, where the spacious Kitchen/Living/Dining flows seamlessly out to the large Outdoor Living. There's also a Home Theatre and Home Office on the entry level, while upstairs, four Bedrooms – including an incredible Master Suite with a stand-alone bath in the spacious Ensuite – and a Children's Activity area complete this perfect family home.



width 10.66m length 19.55m total area 341