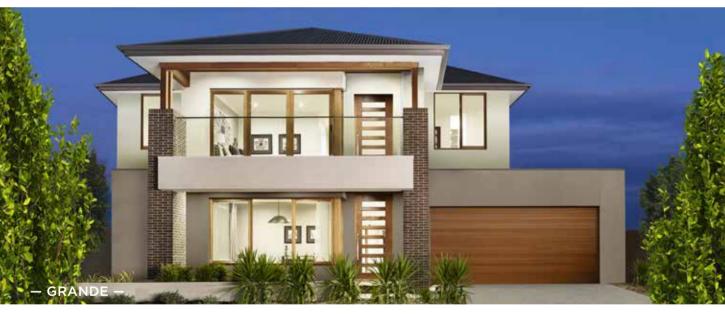

### Fits Lot Width

14.5m | AND ABOVE

| PPLAUSE 28  | 98  | ARIA 37        | 192 |
|-------------|-----|----------------|-----|
| APRI 25     | 100 | CHARISMA 46    | 194 |
| HARISMA 37  | 102 | ENIGMA 46      | 196 |
| HEVRON 37   | 104 | MELODY 40      | 198 |
| LOVELLY 27  | 112 | MELODY 43      | 200 |
| NCORE 32    | 114 | SEABREEZE 35   | 206 |
| NIGMA 31    | 120 | SEABREEZE 39   | 208 |
| NIGMA 32    | 122 | SOUL 39        | 210 |
| NIGMA 35    | 124 | SOUL 40        | 212 |
| NIGMA 36    | 126 | TOORAK 47      | 218 |
| NIGMA 41    | 128 | TOORAK 49      | 220 |
| ELODY 39    | 134 | TRILOGY 35     | 222 |
| ARRABEEN 17 | 136 | FACADE OPTIONS | 228 |
| AUTICA 36   | 138 |                |     |
| OVA 30      | 144 |                |     |
| OVA 31      | 146 |                |     |
| OVA 32      | 152 |                |     |