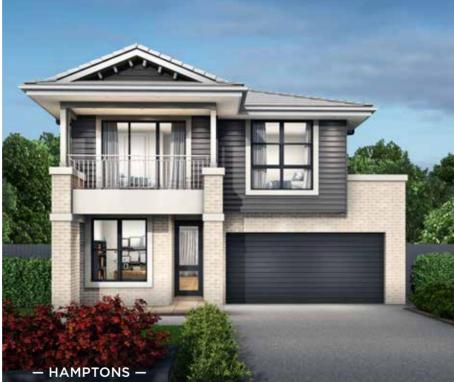

th the Children's Activity, Master Suite and Ensuite forming their own little wing. Three more Bedrooms and a family Bathroom complete the floor, while downstairs a large open-plan family living area, Outdoor Living and separate Study give everyone all the space they need.



width 10.63m (incl. nib wall) length 16.21m total area 241.04m<sup>2</sup> 26 squares



For all available **FACADE** options refer to pages **188** & **189**.

MOJO MORE FLOOR PLAN H-NMMZMB15400B BASED ON MODERN FACADE F-NMMZMBMODNFA

\*Lot width suitability is a guide only and may vary by Council and Developer Guidelines







— 10.5m - 14m

# FACADES:

THESE FACADES ARE AVAILABLE WITH THE FOLLOWING PLAN:

APPLAUSE 28

CONTEMPO, HAMPTONS, METRO & SHEIKE

facade images unavailable at time of print.























THESE FACADES ARE AVAILABLE WITH THE FOLLOWING PLAN:

CAPRI 25





















THESE FACADES ARE AVAILABLE WITH THE FOLLOWING PLANS:

CHARISMA 37 ENIGMA 36 ENIGMA 35 ENIGMA 41

#### **HAMPTONS**

facade image unavailable at time of print.





















THESE FACADES ARE AVAILABLE WITH THE FOLLOWING PLAN:

CHEVRON 37













THESE FACADES ARE AVAILABLE WITH THE FOLLOWING PLAN:

CLOVELLY 27















THESE FACADES ARE AVAILABLE WITH THE FOLLOWING PLAN:

ENCORE 32

**COASTAL HAMPTONS & MODERN with balcony** facade images unavailable at time of print.



















THESE FACADES ARE AVAILABLE WITH THE FOLLOWING PLANS:

ENIGMA 31 ENIGMA 32

#### **HAMPTONS**

facade image unavailable at time of print.





THESE FACADES ARE AVAILABLE WITH THE FOLLOWING PLAN:

ME