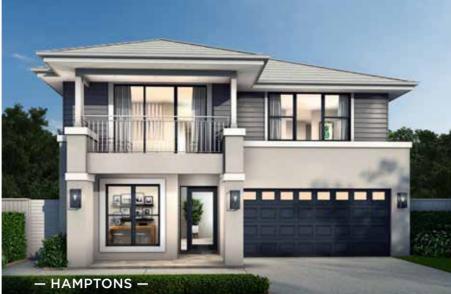

### Fits Lot Width

14.5m | AND ABOVE

| PPLAUSE 28  | 98  | ARIA 37        | 192 |
|-------------|-----|----------------|-----|
| APRI 25     | 100 | CHARISMA 46    | 194 |
| HARISMA 37  | 102 | ENIGMA 46      | 196 |
| HEVRON 37   | 104 | MELODY 40      | 198 |
| LOVELLY 27  | 112 | MELODY 43      | 200 |
| NCORE 32    | 114 | SEABREEZE 35   | 206 |
| NIGMA 31    | 120 | SEABREEZE 39   | 208 |
| NIGMA 32    | 122 | SOUL 39        | 210 |
| NIGMA 35    | 124 | SOUL 40        | 212 |
| NIGMA 36    | 126 | TOORAK 47      | 218 |
| NIGMA 41    | 128 | TOORAK 49      | 220 |
| ELODY 39    | 134 | TRILOGY 35     | 222 |
| ARRABEEN 17 | 136 | FACADE OPTIONS | 228 |
| AUTICA 36   | 138 |                |     |
| OVA 30      | 144 |                |     |
| OVA 31      | 146 |                |     |
| OVA 32      | 152 |                |     |