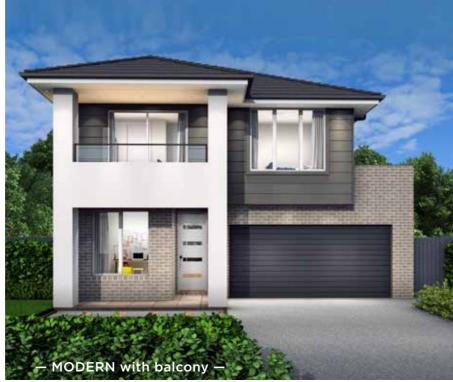

he Children's Activity, Master Suite and Ensuite forming their own little wing. Three more Bedrooms and a family Bathroom complete the floor, while downstairs a large open-plan family living area, Outdoor Living and separate Study give everyone all the space they need.



width 10.63m (incl. nib wall) length 16.21m total area 241.04m<sup>2</sup> 26 squares



For all available **FACADE** options refer to pages **188** & **189**.

MOJO MORE FLOOR PLAN H-NMMZMB15400B BASED ON MODERN FACADE F-NMMZMBMODNFA

\*Lot width suitability is a guide only and may vary by Council and Developer Guidelines







— 10.5m - 14m

# FACADES:

THESE FACADES ARE AVAILABLE WITH THE FOLLOWING PLAN:

APPLAUSE 28

CONTEMPO, HAMPTONS, METRO & SHEIKE

facade images unavailable at time of print.























THESE FACADES ARE AVAILABLE WITH THE FOLLOWING PLAN:

CAPRI 25





















THESE FACADES ARE AVAILABLE WITH THE FOLLOWING PLANS:

CHARISMA 37 ENIGMA 36 ENIGMA 35 ENIGMA 41

#### **HAMPTONS**

facade image unavailable at time of print.





















THESE FACADES ARE AVAILABLE WITH THE FOLLOWING PLAN:

CHEVRON 37













THESE FACADES ARE AVAILABLE WITH THE FOLLOWING PLAN:

CLOVELLY 27















THESE FACADES ARE AVAILABLE WITH THE FOLLOWING PLAN:

ENCORE 32

**COASTAL HAMPTONS & MODERN with balcony** facade images unavailable at time of print.



















THESE FACADES ARE AVAILABLE WITH THE FOLLOWING PLANS:

ENIGMA 31 ENIGMA 32

#### **HAMPTONS**

facade image unavailable at time of print.





THESE FACADES ARE AVAILABLE WITH THE FOLLOWING PLAN:

MELODY