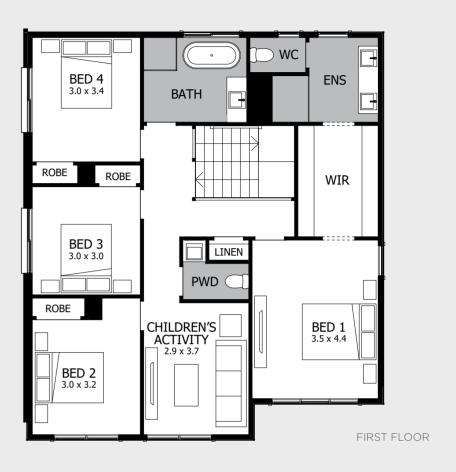

is completely dedicated to living spaces, creating a clearly defined division between rest and play. You'll be drawn to the rear, where a generous, wide area is home to the spacious gourmet Kitchen looking out over the Dining and Living; both opening to the Outdoor Living just made for relaxing on sunny days. And for quiet, cosy nights in, the Home Theatre at the front is the perfect place to escape with popcorn for movie marathon sessions.



width 10.95m length 13.50m total area 246.94m<sup>2</sup> 27 squares



For all available **FACADE** options refer to pages **174** & **175**.

MOJO MORE FLOOR PLAN H-NMMCLV18410A BASED ON MODERN FACADE F-NMMCLVMODNFA

\*Lot width suitability is a guide only and may vary by Council and Developer Guidelines

Please see important notice on back cover





# ENCORE 32

Life doesn't get much better than in the Encore 32! A true family home, its design is uncluttered and clean, creating the perfect canvas on which you can paint the lifestyle you've always dreamed of.

Perfectly suited to a 12.5-metre block, it's big and beautiful – offering a flexibility that means you can truly make it your own and live in it your way. With four Bedrooms, Home Theatre, Children's Activity, Outdoor Living, two Bathrooms and a Powder Room, it really has it all!



width 11.38m length 16.87m total area 291.66m<sup>2</sup> 32 squares



For all available **FACADE** options refer to pages **176** & **177**.

MOJO MORE FLOOR PLAN H-NMMENC15440A BASED ON MODERN FACADE F-NMMENCMODNFA

\*Lot width suitability is a guide only and may vary by Council and Developer G