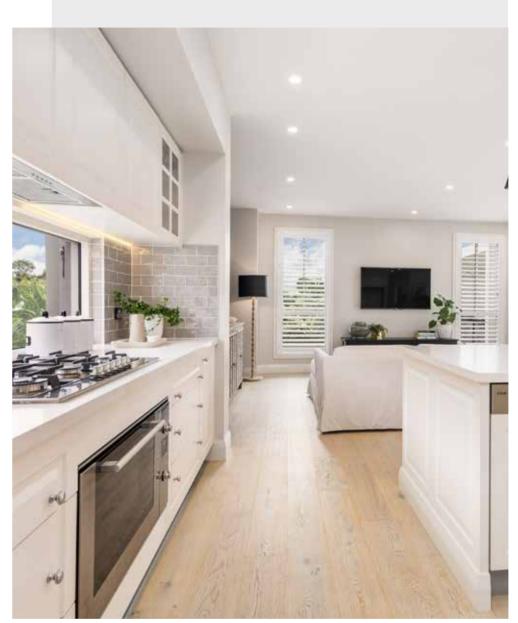

### Fits Lot Width

14.5m | AND ABOVE

| PPLAUSE 28  | 98  | ARIA 37        | 192 |
|-------------|-----|----------------|-----|
| APRI 25     | 100 | CHARISMA 46    | 194 |
| HARISMA 37  | 102 | ENIGMA 46      | 196 |
| HEVRON 37   | 104 | MELODY 40      | 198 |
| LOVELLY 27  | 112 | MELODY 43      | 200 |
| NCORE 32    | 114 | SEABREEZE 35   | 206 |
| NIGMA 31    | 120 | SEABREEZE 39   | 208 |
| NIGMA 32    | 122 | SOUL 39        | 210 |
| NIGMA 35    | 124 | SOUL 40        | 212 |
| NIGMA 36    | 126 | TOORAK 47      | 218 |
| NIGMA 41    | 128 | TOORAK 49      | 220 |
| ELODY 39    | 134 | TRILOGY 35     | 222 |
| ARRABEEN 17 | 136 | FACADE OPTIONS | 228 |
| AUTICA 36   | 138 |                |     |
| OVA 30      | 144 |                |     |
| OVA 31      | 146 |                |     |
| OVA 32      | 152 |                |     |