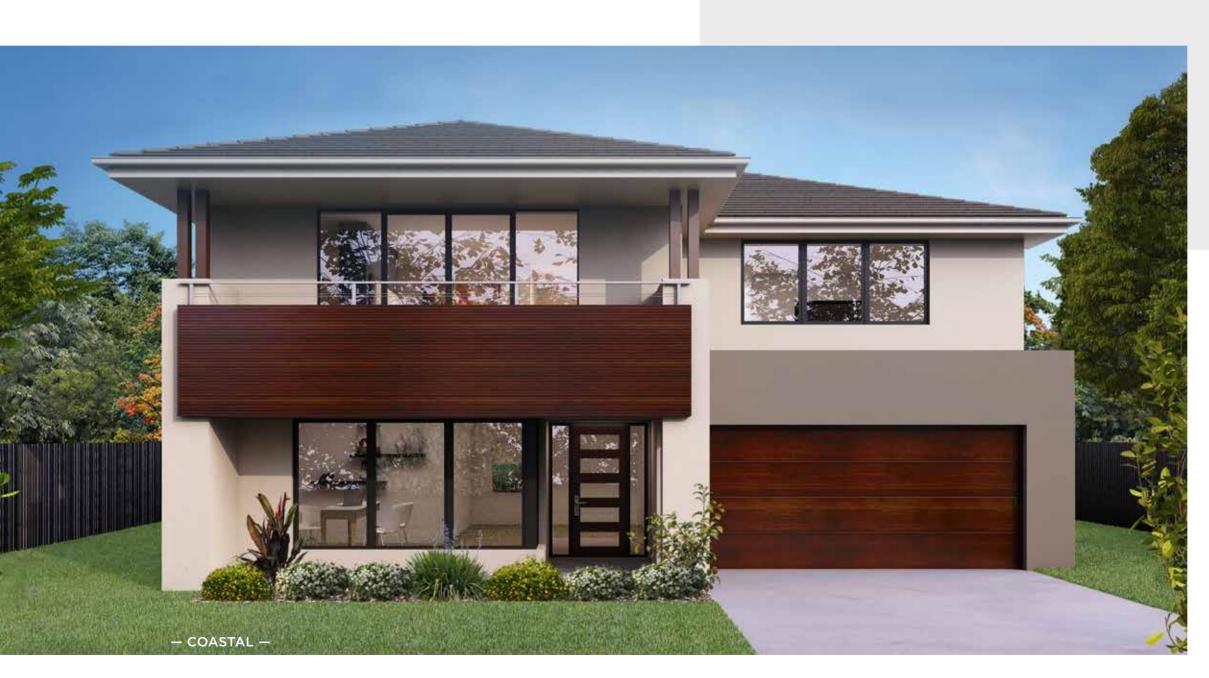

### Fits Lot Width

14.5m | AND ABOVE

| PPLAUSE 28  | 98  | ARIA 37        | 192 |
|-------------|-----|----------------|-----|
| APRI 25     | 100 | CHARISMA 46    | 194 |
| HARISMA 37  | 102 | ENIGMA 46      | 196 |
| HEVRON 37   | 104 | MELODY 40      | 198 |
| LOVELLY 27  | 112 | MELODY 43      | 200 |
| NCORE 32    | 114 | SEABREEZE 35   | 206 |
| NIGMA 31    | 120 | SEABREEZE 39   | 208 |
| NIGMA 32    | 122 | SOUL 39        | 210 |
| NIGMA 35    | 124 | SOUL 40        | 212 |
| NIGMA 36    | 126 | TOORAK 47      | 218 |
| NIGMA 41    | 128 | TOORAK 49      | 220 |
| ELODY 39    | 134 | TRILOGY 35     | 222 |
| ARRABEEN 17 | 136 | FACADE OPTIONS | 228 |
| AUTICA 36   | 138 |                |     |
| OVA 30      | 144 |                |     |
| OVA 31      | 146 |                |     |
| OVA 32      | 152 |                |     |