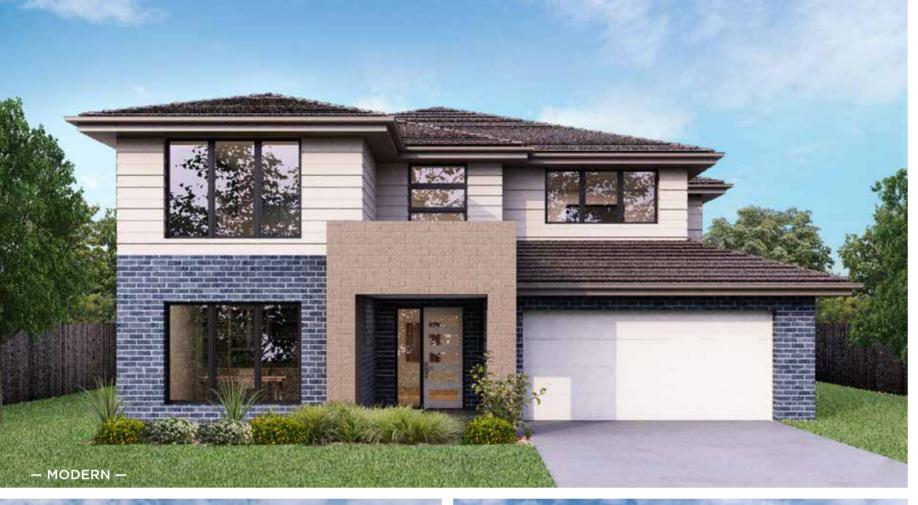

### Fits Lot Width

14.5m | AND ABOVE

| PPLAUSE 28  | 98  | ARIA 37        | 192 |
|-------------|-----|----------------|-----|
| APRI 25     | 100 | CHARISMA 46    | 194 |
| HARISMA 37  | 102 | ENIGMA 46      | 196 |
| HEVRON 37   | 104 | MELODY 40      | 198 |
| LOVELLY 27  | 112 | MELODY 43      | 200 |
| NCORE 32    | 114 | SEABREEZE 35   | 206 |
| NIGMA 31    | 120 | SEABREEZE 39   | 208 |
| NIGMA 32    | 122 | SOUL 39        | 210 |
| NIGMA 35    | 124 | SOUL 40        | 212 |
| NIGMA 36    | 126 | TOORAK 47      | 218 |
| NIGMA 41    | 128 | TOORAK 49      | 220 |
| ELODY 39    | 134 | TRILOGY 35     | 222 |
| ARRABEEN 17 | 136 | FACADE OPTIONS | 228 |
| AUTICA 36   | 138 |                |     |
| OVA 30      | 144 |                |     |
| OVA 31      | 146 |                |     |
| OVA 32      | 152 |                |     |