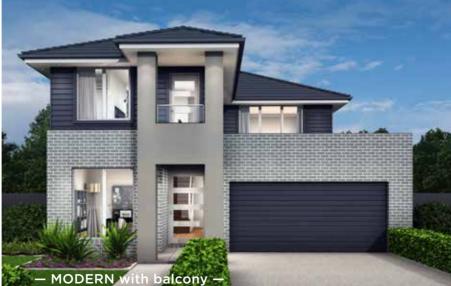

### Fits Lot Width

14.5m | AND ABOVE

| PPLAUSE 28  | 98  | ARIA 37        | 192 |
|-------------|-----|----------------|-----|
| APRI 25     | 100 | CHARISMA 46    | 194 |
| HARISMA 37  | 102 | ENIGMA 46      | 196 |
| HEVRON 37   | 104 | MELODY 40      | 198 |
| LOVELLY 27  | 112 | MELODY 43      | 200 |
| NCORE 32    | 114 | SEABREEZE 35   | 206 |
| NIGMA 31    | 120 | SEABREEZE 39   | 208 |
| NIGMA 32    | 122 | SOUL 39        | 210 |
| NIGMA 35    | 124 | SOUL 40        | 212 |
| NIGMA 36    | 126 | TOORAK 47      | 218 |
| NIGMA 41    | 128 | TOORAK 49      | 220 |
| ELODY 39    | 134 | TRILOGY 35     | 222 |
| ARRABEEN 17 | 136 | FACADE OPTIONS | 228 |
| AUTICA 36   | 138 |                |     |
| OVA 30      | 144 |                |     |
| OVA 31      | 146 |                |     |
| OVA 32      | 152 |                |     |