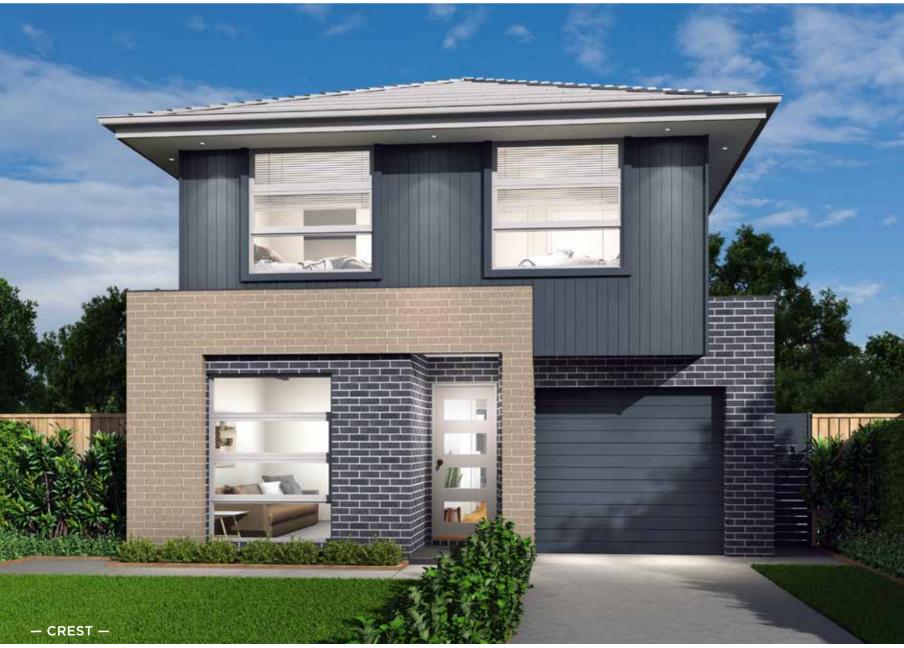

### Fits Lot Width

14.5m | AND ABOVE

| PPLAUSE 28  | 98  | ARIA 37        | 192 |
|-------------|-----|----------------|-----|
| APRI 25     | 100 | CHARISMA 46    | 194 |
| HARISMA 37  | 102 | ENIGMA 46      | 196 |
| HEVRON 37   | 104 | MELODY 40      | 198 |
| LOVELLY 27  | 112 | MELODY 43      | 200 |
| NCORE 32    | 114 | SEABREEZE 35   | 206 |
| NIGMA 31    | 120 | SEABREEZE 39   | 208 |
| NIGMA 32    | 122 | SOUL 39        | 210 |
| NIGMA 35    | 124 | SOUL 40        | 212 |
| NIGMA 36    | 126 | TOORAK 47      | 218 |
| NIGMA 41    | 128 | TOORAK 49      | 220 |
| ELODY 39    | 134 | TRILOGY 35     | 222 |
| ARRABEEN 17 | 136 | FACADE OPTIONS | 228 |
| AUTICA 36   | 138 |                |     |
| OVA 30      | 144 |                |     |
| OVA 31      | 146 |                |     |
| OVA 32      | 152 |                |     |