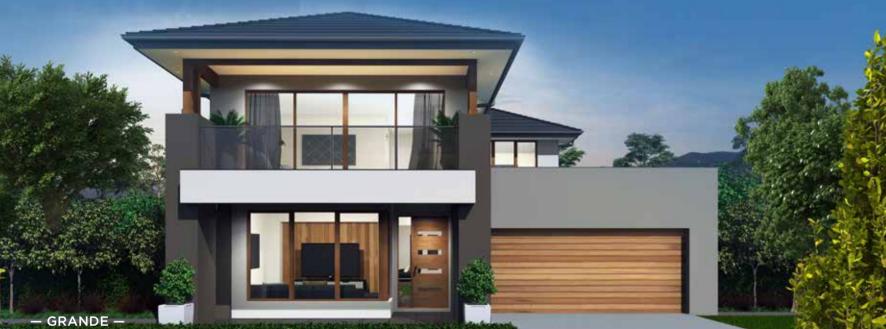

### Fits Lot Width

14.5m | AND ABOVE

| PPLAUSE 28  | 98  | ARIA 37        | 192 |
|-------------|-----|----------------|-----|
| APRI 25     | 100 | CHARISMA 46    | 194 |
| HARISMA 37  | 102 | ENIGMA 46      | 196 |
| HEVRON 37   | 104 | MELODY 40      | 198 |
| LOVELLY 27  | 112 | MELODY 43      | 200 |
| NCORE 32    | 114 | SEABREEZE 35   | 206 |
| NIGMA 31    | 120 | SEABREEZE 39   | 208 |
| NIGMA 32    | 122 | SOUL 39        | 210 |
| NIGMA 35    | 124 | SOUL 40        | 212 |
| NIGMA 36    | 126 | TOORAK 47      | 218 |
| NIGMA 41    | 128 | TOORAK 49      | 220 |
| ELODY 39    | 134 | TRILOGY 35     | 222 |
| ARRABEEN 17 | 136 | FACADE OPTIONS | 228 |
| AUTICA 36   | 138 |                |     |
| OVA 30      | 144 |                |     |
| OVA 31      | 146 |                |     |
| OVA 32      | 152 |                |     |