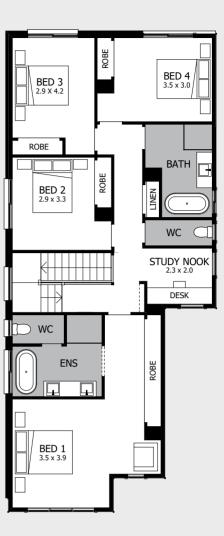

10-metre block, there's no compromising on space here, with an inviting Kitchen/Dining/Living space opening to the Outdoor Living area and giving you the quintessential Australian lifestyle you've been dreaming of. Light floods in through the airy stairway and draws you upstairs where four generous Bedrooms (including a stunning Master Suite), large family Bathroom and a Study come together in a haven of rest and relaxation.



width 9.11m (incl. nib wall) length 18.70m total area 257.36m<sup>2</sup> 28 squares



For all available **FACADE** options refer to pages **166** & **167**.

MOJO MORE FLOOR PLAN H-NMMAPP16410A BASED ON MODERN FACADE F-NMMAPPMODNFA

\*Lot width suitability is a guide only and may vary by Council and Developer Guidelines

Please see important notice on back cover



FIRST FLOOR



GROUND FLOOR

#### CAPRI 25

You'll be delighted with every corner of the Capri 25, with clever design and stunning architectural features making the most of the space in a home that's inviting and welcoming.

An easy flow between indoors and out creates a natural area at the rear of the home for coming together and enjoying every day. Living is easy here, with a wide breakfast bar in the Kitchen taking in the sun streaming in through the wide windows of the adjacent Dining/Living spaces. The weekday morning rush is a breeze and the lazy Sunday mornings are a pleasure!



width 9.80m length 15.34m total area 227.82m<sup>2</sup> 25 squares



For all available **FACADE** options refer to pages **168** & **169**.

MOJO MORE FLOOR PLAN H-NMMCPR18400A BASED ON MODERN FACADE F-