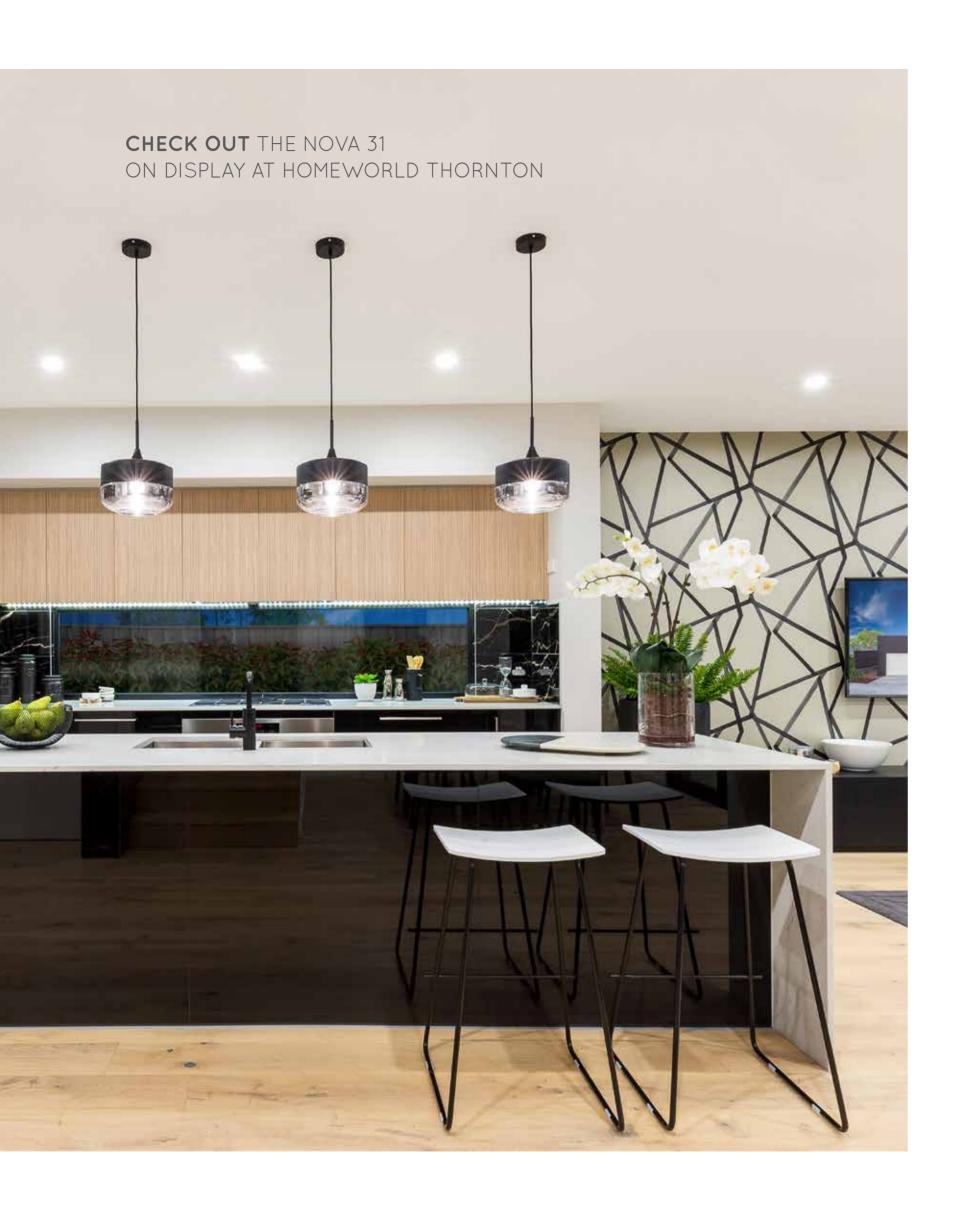

### Fits Lot Width

14.5m | AND ABOVE

| PPLAUSE 28  | 98  | ARIA 37        | 192 |
|-------------|-----|----------------|-----|
| APRI 25     | 100 | CHARISMA 46    | 194 |
| HARISMA 37  | 102 | ENIGMA 46      | 196 |
| HEVRON 37   | 104 | MELODY 40      | 198 |
| LOVELLY 27  | 112 | MELODY 43      | 200 |
| NCORE 32    | 114 | SEABREEZE 35   | 206 |
| NIGMA 31    | 120 | SEABREEZE 39   | 208 |
| NIGMA 32    | 122 | SOUL 39        | 210 |
| NIGMA 35    | 124 | SOUL 40        | 212 |
| NIGMA 36    | 126 | TOORAK 47      | 218 |
| NIGMA 41    | 128 | TOORAK 49      | 220 |
| ELODY 39    | 134 | TRILOGY 35     | 222 |
| ARRABEEN 17 | 136 | FACADE OPTIONS | 228 |
| AUTICA 36   | 138 |                |     |
| OVA 30      | 144 |                |     |
| OVA 31      | 146 |                |     |
| OVA 32      | 152 |                |     |