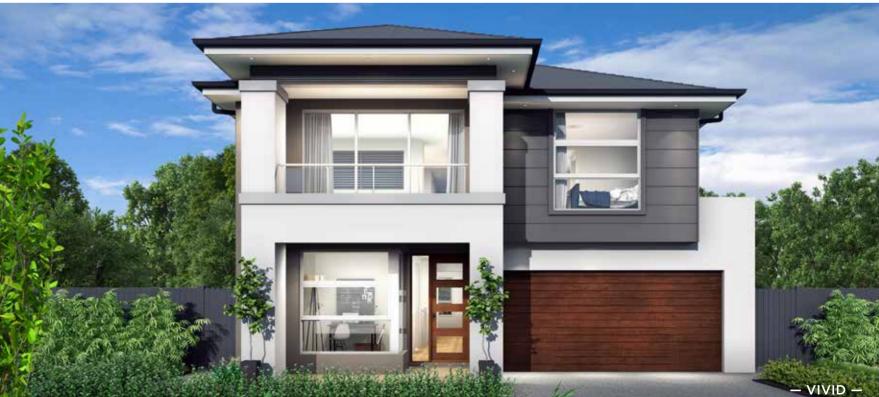

### Fits Lot Width

14.5m | AND ABOVE

| PPLAUSE 28  | 98  | ARIA 37        | 192 |
|-------------|-----|----------------|-----|
| APRI 25     | 100 | CHARISMA 46    | 194 |
| HARISMA 37  | 102 | ENIGMA 46      | 196 |
| HEVRON 37   | 104 | MELODY 40      | 198 |
| LOVELLY 27  | 112 | MELODY 43      | 200 |
| NCORE 32    | 114 | SEABREEZE 35   | 206 |
| NIGMA 31    | 120 | SEABREEZE 39   | 208 |
| NIGMA 32    | 122 | SOUL 39        | 210 |
| NIGMA 35    | 124 | SOUL 40        | 212 |
| NIGMA 36    | 126 | TOORAK 47      | 218 |
| NIGMA 41    | 128 | TOORAK 49      | 220 |
| ELODY 39    | 134 | TRILOGY 35     | 222 |
| ARRABEEN 17 | 136 | FACADE OPTIONS | 228 |
| AUTICA 36   | 138 |                |     |
| OVA 30      | 144 |                |     |
| OVA 31      | 146 |                |     |
| OVA 32      | 152 |                |     |