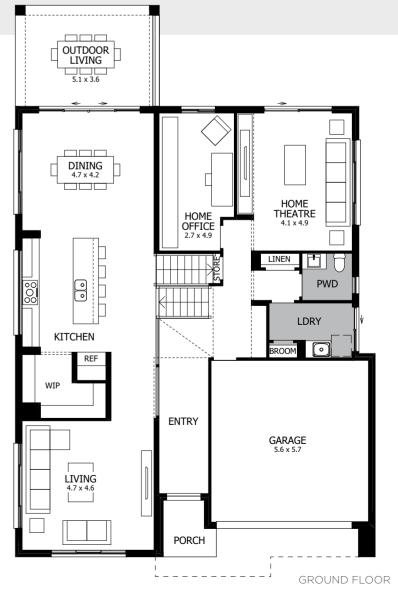

amily to function easily - in both the private spaces and the communal ones. The generous Entry, Home Theatre, Home Office, Powder Room and Laundry are all on the first level. Sliding glass doors from the open-plan Living/ Dining/Kitchen bring the outside in and seamlessly connect the lower level to the Outdoor Living, while upstairs there is a beautiful Master Suite with private Balcony and three generous Bedrooms.







width 12.75m length 19.50m total area 325.32m<sup>2</sup> 35 squares

SPLIT/TRI-LEVEL



For all available **FACADE** options refer to pages **240** & **241**.

MOJO MORE FLOOR PLAN H-NMMTGY17400A BASED ON **MODERN** FACADE

\*Lot width suitability is a guide only and may vary by Council and Developer Guidelines

Please see important notice on back cover



FIRST FLOOR















Sliding glass doors from the open-plan Living/Dining/Kitchen bring the outside in and seamlessly connect the lower level to the Outdoor Living, while upstairs there is a beautiful Master Suite with private Balcony and three generous Bedrooms.





















**14.5m** | AND ABOVE

### FACADES:

THESE FACADES ARE AVAILABLE WITH THE FOLLOWING PLAN:

ARIA 37

COASTAL HAMPTONS, MODERN with balcony & SHEIKE

facade images unavailable at time of print.



















## FACADES:

THESE FACADES ARE AVAILABLE WITH THE FOLLOWING PLANS:

CHARISMA 46 ENIGMA 46

#### **HAMPTONS**

facade image unavailable at time of print.













# FACADES:

THESE FACADES ARE AVAILABLE WITH THE FOLLOWING PLANS:

MELODY 40 MELODY 43

COASTAL HAMPTONS, GRANDE HAMPTONS, HAMPTONS & MODERN with