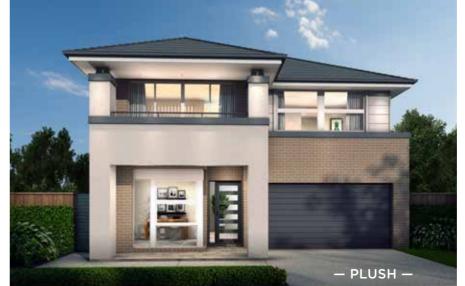

### Fits Lot Width

14.5m | AND ABOVE

| PPLAUSE 28  | 98  | ARIA 37        | 192 |
|-------------|-----|----------------|-----|
| APRI 25     | 100 | CHARISMA 46    | 194 |
| HARISMA 37  | 102 | ENIGMA 46      | 196 |
| HEVRON 37   | 104 | MELODY 40      | 198 |
| LOVELLY 27  | 112 | MELODY 43      | 200 |
| NCORE 32    | 114 | SEABREEZE 35   | 206 |
| NIGMA 31    | 120 | SEABREEZE 39   | 208 |
| NIGMA 32    | 122 | SOUL 39        | 210 |
| NIGMA 35    | 124 | SOUL 40        | 212 |
| NIGMA 36    | 126 | TOORAK 47      | 218 |
| NIGMA 41    | 128 | TOORAK 49      | 220 |
| ELODY 39    | 134 | TRILOGY 35     | 222 |
| ARRABEEN 17 | 136 | FACADE OPTIONS | 228 |
| AUTICA 36   | 138 |                |     |
| OVA 30      | 144 |                |     |
| OVA 31      | 146 |                |     |
| OVA 32      | 152 |                |     |