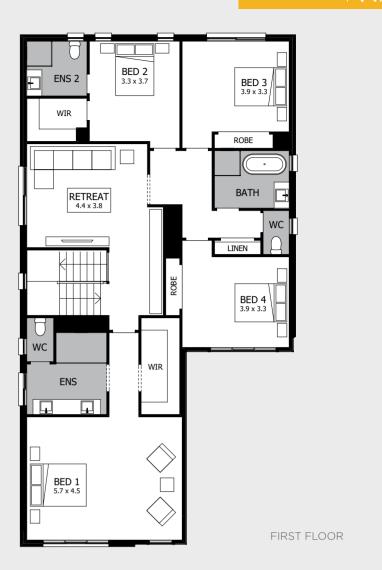

ring pockets of tranquillity throughout, there's also plenty of space for the family to be together. The generous Living, Kitchen and Dining is the heart of this sun-soaked home and flows through to the breezy Outdoor Living area. The Home Office and Lounge at the front give you plenty of options for how your family wants to live, while upstairs a spacious Children's Activity is perfectly located for relaxation just off the breezy stairway.



width 11.75m length 18.71m total area 355.48m<sup>2</sup> 39 squares



For all available **FACADE** options refer to pages **180** & **181**.

MOJO MORE FLOOR PLAN H-NMMMEL14400A BASED ON MODERN FACADE F-NMMMELMODNFA

\*Lot width suitability is a guide only and may vary by Council and Developer Guidelines

Please see important notice on back cover





# 3 2 2 1

width 10.00m length 9.50m total area 162.93m<sup>2</sup> 17 squares

#### NARRABEEN 17

Perfect for shorter lots, the Narrabeen is a beautiful home that packs a punch with architectural touches and features that will surprise and delight you!

It's clever design incorporates all those little extras you may not think you'll be able to find in a design that fits your smaller block, including a Garage, plenty of storage and an airy, open Dining/Living/Kitchen space that welcomes in the light and brings the sunshine in. Upstairs is a surprisingly roomy Master Suite with Ensuite, two additional large Bedrooms and a separate Powder Room and family Bathroom.



For all available **FACADE** options refer to pages **182** & **183**.

136

MOJO MORE FLOOR PLAN H-NMMNRB18310A BASED ON