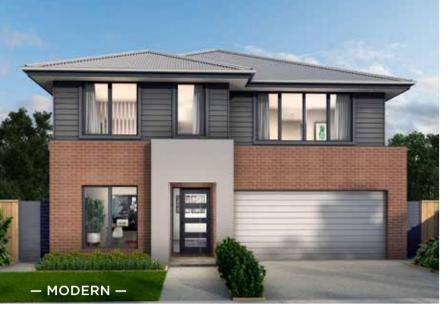

### Fits Lot Width

14.5m | AND ABOVE

| PPLAUSE 28  | 98  | ARIA 37        | 192 |
|-------------|-----|----------------|-----|
| APRI 25     | 100 | CHARISMA 46    | 194 |
| HARISMA 37  | 102 | ENIGMA 46      | 196 |
| HEVRON 37   | 104 | MELODY 40      | 198 |
| LOVELLY 27  | 112 | MELODY 43      | 200 |
| NCORE 32    | 114 | SEABREEZE 35   | 206 |
| NIGMA 31    | 120 | SEABREEZE 39   | 208 |
| NIGMA 32    | 122 | SOUL 39        | 210 |
| NIGMA 35    | 124 | SOUL 40        | 212 |
| NIGMA 36    | 126 | TOORAK 47      | 218 |
| NIGMA 41    | 128 | TOORAK 49      | 220 |
| ELODY 39    | 134 | TRILOGY 35     | 222 |
| ARRABEEN 17 | 136 | FACADE OPTIONS | 228 |
| AUTICA 36   | 138 |                |     |
| OVA 30      | 144 |                |     |
| OVA 31      | 146 |                |     |
| OVA 32      | 152 |                |     |