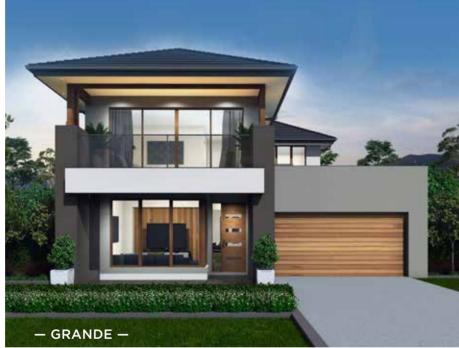

### Fits Lot Width

14.5m | AND ABOVE

| PPLAUSE 28  | 98  | ARIA 37        | 192 |
|-------------|-----|----------------|-----|
| APRI 25     | 100 | CHARISMA 46    | 194 |
| HARISMA 37  | 102 | ENIGMA 46      | 196 |
| HEVRON 37   | 104 | MELODY 40      | 198 |
| LOVELLY 27  | 112 | MELODY 43      | 200 |
| NCORE 32    | 114 | SEABREEZE 35   | 206 |
| NIGMA 31    | 120 | SEABREEZE 39   | 208 |
| NIGMA 32    | 122 | SOUL 39        | 210 |
| NIGMA 35    | 124 | SOUL 40        | 212 |
| NIGMA 36    | 126 | TOORAK 47      | 218 |
| NIGMA 41    | 128 | TOORAK 49      | 220 |
| ELODY 39    | 134 | TRILOGY 35     | 222 |
| ARRABEEN 17 | 136 | FACADE OPTIONS | 228 |
| AUTICA 36   | 138 |                |     |
| OVA 30      | 144 |                |     |
| OVA 31      | 146 |                |     |
| OVA 32      | 152 |                |     |