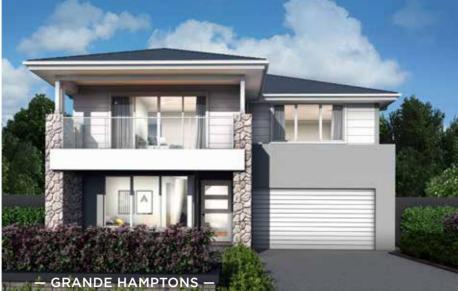

### Fits Lot Width

14.5m | AND ABOVE

| PPLAUSE 28  | 98  | ARIA 37        | 192 |
|-------------|-----|----------------|-----|
| APRI 25     | 100 | CHARISMA 46    | 194 |
| HARISMA 37  | 102 | ENIGMA 46      | 196 |
| HEVRON 37   | 104 | MELODY 40      | 198 |
| LOVELLY 27  | 112 | MELODY 43      | 200 |
| NCORE 32    | 114 | SEABREEZE 35   | 206 |
| NIGMA 31    | 120 | SEABREEZE 39   | 208 |
| NIGMA 32    | 122 | SOUL 39        | 210 |
| NIGMA 35    | 124 | SOUL 40        | 212 |
| NIGMA 36    | 126 | TOORAK 47      | 218 |
| NIGMA 41    | 128 | TOORAK 49      | 220 |
| ELODY 39    | 134 | TRILOGY 35     | 222 |
| ARRABEEN 17 | 136 | FACADE OPTIONS | 228 |
| AUTICA 36   | 138 |                |     |
| OVA 30      | 144 |                |     |
| OVA 31      | 146 |                |     |
| OVA 32      | 152 |                |     |