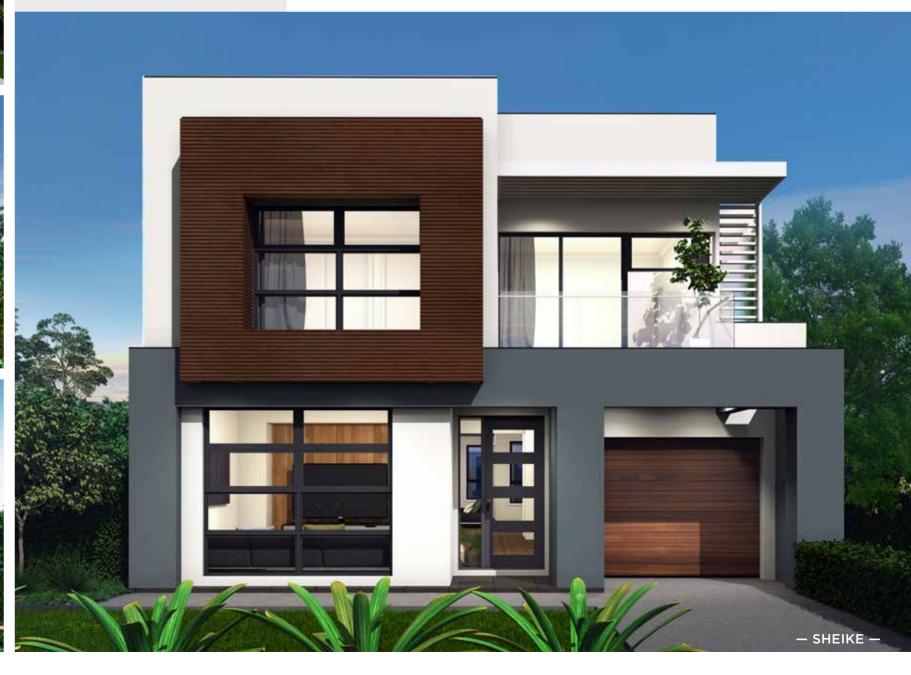

### Fits Lot Width

14.5m | AND ABOVE

| PPLAUSE 28  | 98  | ARIA 37        | 192 |
|-------------|-----|----------------|-----|
| APRI 25     | 100 | CHARISMA 46    | 194 |
| HARISMA 37  | 102 | ENIGMA 46      | 196 |
| HEVRON 37   | 104 | MELODY 40      | 198 |
| LOVELLY 27  | 112 | MELODY 43      | 200 |
| NCORE 32    | 114 | SEABREEZE 35   | 206 |
| NIGMA 31    | 120 | SEABREEZE 39   | 208 |
| NIGMA 32    | 122 | SOUL 39        | 210 |
| NIGMA 35    | 124 | SOUL 40        | 212 |
| NIGMA 36    | 126 | TOORAK 47      | 218 |
| NIGMA 41    | 128 | TOORAK 49      | 220 |
| ELODY 39    | 134 | TRILOGY 35     | 222 |
| ARRABEEN 17 | 136 | FACADE OPTIONS | 228 |
| AUTICA 36   | 138 |                |     |
| OVA 30      | 144 |                |     |
| OVA 31      | 146 |                |     |
| OVA 32      | 152 |                |     |