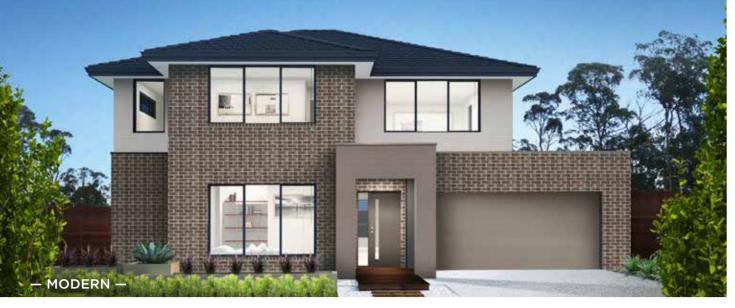

### Fits Lot Width

14.5m | AND ABOVE

| PPLAUSE 28  | 98  | ARIA 37        | 192 |
|-------------|-----|----------------|-----|
| APRI 25     | 100 | CHARISMA 46    | 194 |
| HARISMA 37  | 102 | ENIGMA 46      | 196 |
| HEVRON 37   | 104 | MELODY 40      | 198 |
| LOVELLY 27  | 112 | MELODY 43      | 200 |
| NCORE 32    | 114 | SEABREEZE 35   | 206 |
| NIGMA 31    | 120 | SEABREEZE 39   | 208 |
| NIGMA 32    | 122 | SOUL 39        | 210 |
| NIGMA 35    | 124 | SOUL 40        | 212 |
| NIGMA 36    | 126 | TOORAK 47      | 218 |
| NIGMA 41    | 128 | TOORAK 49      | 220 |
| ELODY 39    | 134 | TRILOGY 35     | 222 |
| ARRABEEN 17 | 136 | FACADE OPTIONS | 228 |
| AUTICA 36   | 138 |                |     |
| OVA 30      | 144 |                |     |
| OVA 31      | 146 |                |     |
| OVA 32      | 152 |                |     |