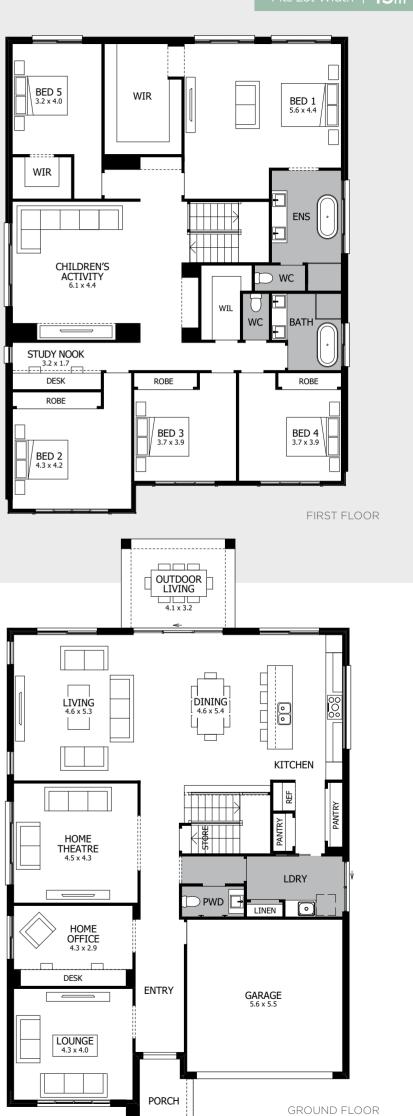

### Fits Lot Width

14.5m | AND ABOVE

| PPLAUSE 28  | 98  | ARIA 37        | 192 |
|-------------|-----|----------------|-----|
| APRI 25     | 100 | CHARISMA 46    | 194 |
| HARISMA 37  | 102 | ENIGMA 46      | 196 |
| HEVRON 37   | 104 | MELODY 40      | 198 |
| LOVELLY 27  | 112 | MELODY 43      | 200 |
| NCORE 32    | 114 | SEABREEZE 35   | 206 |
| NIGMA 31    | 120 | SEABREEZE 39   | 208 |
| NIGMA 32    | 122 | SOUL 39        | 210 |
| NIGMA 35    | 124 | SOUL 40        | 212 |
| NIGMA 36    | 126 | TOORAK 47      | 218 |
| NIGMA 41    | 128 | TOORAK 49      | 220 |
| ELODY 39    | 134 | TRILOGY 35     | 222 |
| ARRABEEN 17 | 136 | FACADE OPTIONS | 228 |
| AUTICA 36   | 138 |                |     |
| OVA 30      | 144 |                |     |
| OVA 31      | 146 |                |     |
| OVA 32      | 152 |                |     |