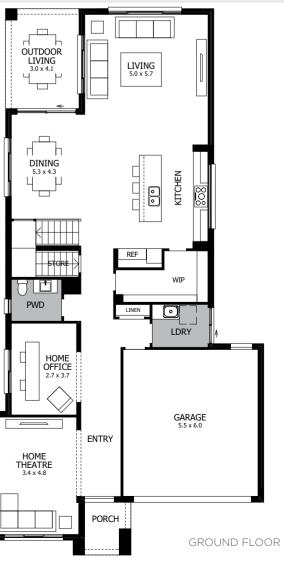

ou walk in the door.

Its unparalleled sense of space and simple, clean lines create an airy, open feel that immediately makes you feel at home. The heart of the home is the rear, where the sunlight streams in through wide windows and doors to create a peace and harmony you'll savour. And with so many different living spaces and four large Bedrooms upstairs, this is a house your family will call home well into the future.



width 11.47m (incl. nib wall) length 21.71m total area 352.91m<sup>2</sup> 38 squares



For all available **FACADE** options refer to pages **186** & **187**.

MOJO MORE FLOOR PLAN H-NMMNVA14420A BASED ON MODERN FACADE F-NMMNVAMODNFA

\*Lot width suitability is a guide only and may vary by Council and Developer Guidelines

Please see important notice on back cover















When you are looking for space, space and more space, the luxurious Enigma is for you! You'll be captivated by the way the roomy open-plan Kitchen/Living/Dining looks out over your spacious Outdoor Living. Wide doors and generous windows let the sunshine soak in, flooding your home with light and an incredible sense of warmth and welcome. Complementing this, upstairs, is the generous Master Suite, with the remaining four Bedrooms and Children's Activity alongside.



A home of grand proportion with a classic Hamptons feel, complete with a chic, coastal look for the interior.



# TAMARAMA 22

Need a separate area for the kids to call their own? The Tamarama could be just what you are looking for – you'll be surprised how cleverly space has been carved out in this home to tick a