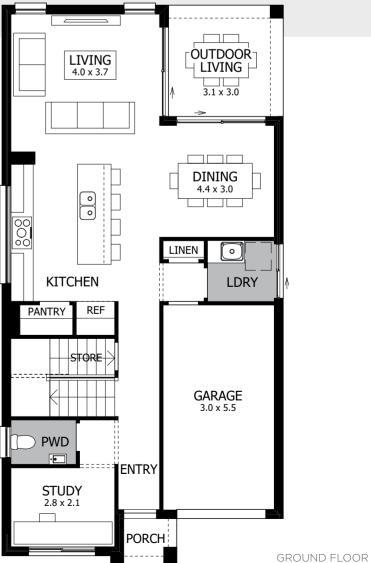

e in small packages! Designed for narrow lots and big personalities, this is a home that has it all. You'll be drawn to the light-filled rear of the home where the sun pours in through the wide doors and windows of the Outdoor Living to the open-plan Dining and Living area. Presided over by the gourmet Kitchen, it's the perfect space for the family to come together and relax.

And upstairs is just as special, boasting three spacious Bedrooms with built-in Robes, as well as an inviting Master Suite with Ensuite.



For all available **FACADE** options refer to pages **84** & **85**.

MOJO MORE FLOOR PLAN H-NMMBRO18410A BASED ON MODERN FACADE F-NMMBROMODNFA

\*Lot width suitability is a guide only and may vary by Council and Developer Guidelines

Please see important notice on back cover





### **BUNDEENA 24**

Stunning in its simplicity, the Bundeena 24 is an airy, open home that draws you in and makes you feel like you never want to leave. Step inside and the light from the rear living space beckons. Here, a spacious Outdoor Living space spans the entire back of the home, flooding it with light and flowing seamlessly inside to the Dining/Kitchen area.

There's plenty of privacy upstairs, where the large Master Suite is separated from the remaining three Bedrooms and family Bathroom by a conveniently located Study and Powder Room.



width 7.52m length 19.50m total area 224.73m<sup>2</sup> 24 squares



For all available **FACADE** options refer to pages **86** & **87**.

MOJO MORE FLOOR PLAN H-NMMBDN18410A BASED ON MODERN FACADE F-NMMBDNMODNFA

\*Lot width suitability is