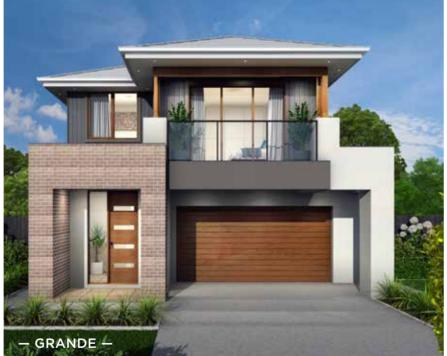

### Fits Lot Width

14.5m | AND ABOVE

| PPLAUSE 28  | 98  | ARIA 37        | 192 |
|-------------|-----|----------------|-----|
| APRI 25     | 100 | CHARISMA 46    | 194 |
| HARISMA 37  | 102 | ENIGMA 46      | 196 |
| HEVRON 37   | 104 | MELODY 40      | 198 |
| LOVELLY 27  | 112 | MELODY 43      | 200 |
| NCORE 32    | 114 | SEABREEZE 35   | 206 |
| NIGMA 31    | 120 | SEABREEZE 39   | 208 |
| NIGMA 32    | 122 | SOUL 39        | 210 |
| NIGMA 35    | 124 | SOUL 40        | 212 |
| NIGMA 36    | 126 | TOORAK 47      | 218 |
| NIGMA 41    | 128 | TOORAK 49      | 220 |
| ELODY 39    | 134 | TRILOGY 35     | 222 |
| ARRABEEN 17 | 136 | FACADE OPTIONS | 228 |
| AUTICA 36   | 138 |                |     |
| OVA 30      | 144 |                |     |
| OVA 31      | 146 |                |     |
| OVA 32      | 152 |                |     |