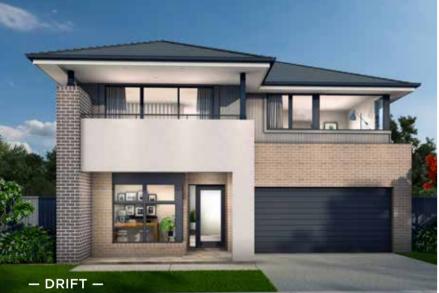

### Fits Lot Width

14.5m | AND ABOVE

| PPLAUSE 28  | 98  | ARIA 37        | 192 |
|-------------|-----|----------------|-----|
| APRI 25     | 100 | CHARISMA 46    | 194 |
| HARISMA 37  | 102 | ENIGMA 46      | 196 |
| HEVRON 37   | 104 | MELODY 40      | 198 |
| LOVELLY 27  | 112 | MELODY 43      | 200 |
| NCORE 32    | 114 | SEABREEZE 35   | 206 |
| NIGMA 31    | 120 | SEABREEZE 39   | 208 |
| NIGMA 32    | 122 | SOUL 39        | 210 |
| NIGMA 35    | 124 | SOUL 40        | 212 |
| NIGMA 36    | 126 | TOORAK 47      | 218 |
| NIGMA 41    | 128 | TOORAK 49      | 220 |
| ELODY 39    | 134 | TRILOGY 35     | 222 |
| ARRABEEN 17 | 136 | FACADE OPTIONS | 228 |
| AUTICA 36   | 138 |                |     |
| OVA 30      | 144 |                |     |
| OVA 31      | 146 |                |     |
| OVA 32      | 152 |                |     |