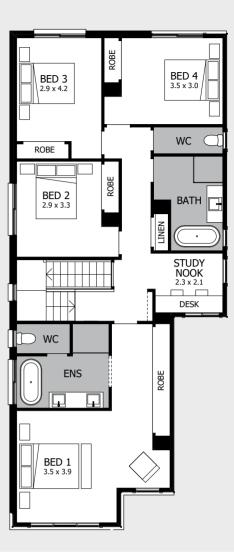

### Fits Lot Width

14.5m | AND ABOVE

| PPLAUSE 28  | 98  | ARIA 37        | 192 |
|-------------|-----|----------------|-----|
| APRI 25     | 100 | CHARISMA 46    | 194 |
| HARISMA 37  | 102 | ENIGMA 46      | 196 |
| HEVRON 37   | 104 | MELODY 40      | 198 |
| LOVELLY 27  | 112 | MELODY 43      | 200 |
| NCORE 32    | 114 | SEABREEZE 35   | 206 |
| NIGMA 31    | 120 | SEABREEZE 39   | 208 |
| NIGMA 32    | 122 | SOUL 39        | 210 |
| NIGMA 35    | 124 | SOUL 40        | 212 |
| NIGMA 36    | 126 | TOORAK 47      | 218 |
| NIGMA 41    | 128 | TOORAK 49      | 220 |
| ELODY 39    | 134 | TRILOGY 35     | 222 |
| ARRABEEN 17 | 136 | FACADE OPTIONS | 228 |
| AUTICA 36   | 138 |                |     |
| OVA 30      | 144 |                |     |
| OVA 31      | 146 |                |     |
| OVA 32      | 152 |                |     |