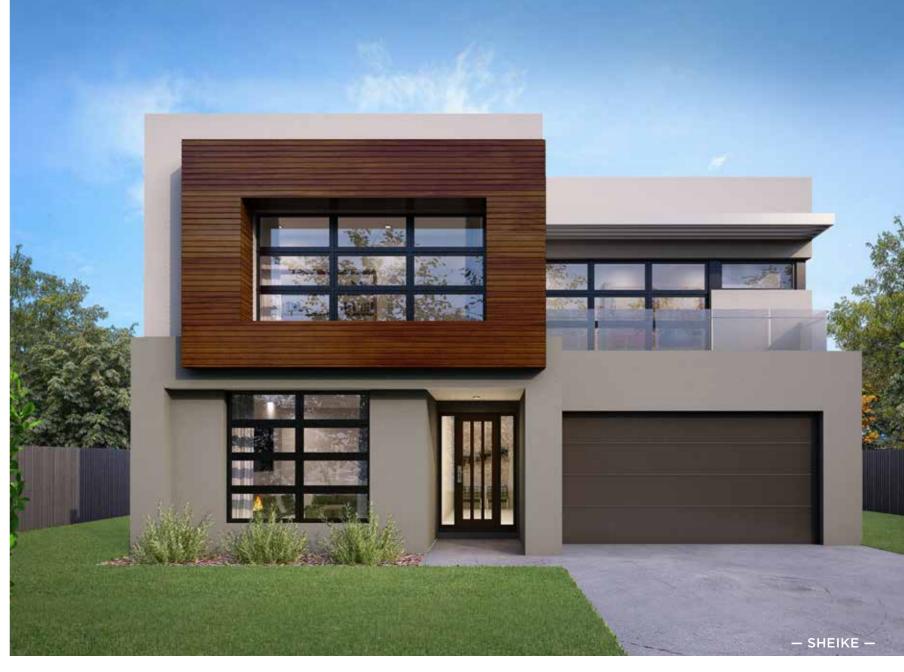

l the space they need.



width 10.63m (incl. nib wall) length 16.21m total area 241.04m<sup>2</sup> 26 squares



For all available **FACADE** options refer to pages **188** & **189**.

MOJO MORE FLOOR PLAN H-NMMZMB15400B BASED ON MODERN FACADE F-NMMZMBMODNFA

\*Lot width suitability is a guide only and may vary by Council and Developer Guidelines







— 10.5m - 14m

# FACADES:

THESE FACADES ARE AVAILABLE WITH THE FOLLOWING PLAN:

APPLAUSE 28

CONTEMPO, HAMPTONS, METRO & SHEIKE

facade images unavailable at time of print.























THESE FACADES ARE AVAILABLE WITH THE FOLLOWING PLAN:

CAPRI 25





















THESE FACADES ARE AVAILABLE WITH THE FOLLOWING PLANS:

CHARISMA 37 ENIGMA 36 ENIGMA 35 ENIGMA 41

#### **HAMPTONS**

facade image unavailable at time of print.





















THESE FACADES ARE AVAILABLE WITH THE FOLLOWING PLAN:

CHEVRON 37













THESE FACADES ARE AVAILABLE WITH THE FOLLOWING PLAN:

CLOVELLY 27















THESE FACADES ARE AVAILABLE WITH THE FOLLOWING PLAN:

ENCORE 32

**COASTAL HAMPTONS & MODERN with balcony** facade images unavailable at time of print.



















THESE FACADES ARE AVAILABLE WITH THE FOLLOWING PLANS:

ENIGMA 31 ENIGMA 32

#### **HAMPTONS**

facade image unavailable at time of print.





THESE FACADES ARE AVAILABLE WITH THE FOLLOWING PLAN:

MELODY 39

COASTAL HAMPTONS, GRANDE HAMPTONS, HAMPTONS & MODERN with balcony

facade images unavailable at time of print.













— 10.5m - 14m

# FACADES:

THESE FACADES ARE AVAILABLE WITH THE FOLLOWING PLANS:

NARRABEEN 17

TAMARAMA 22