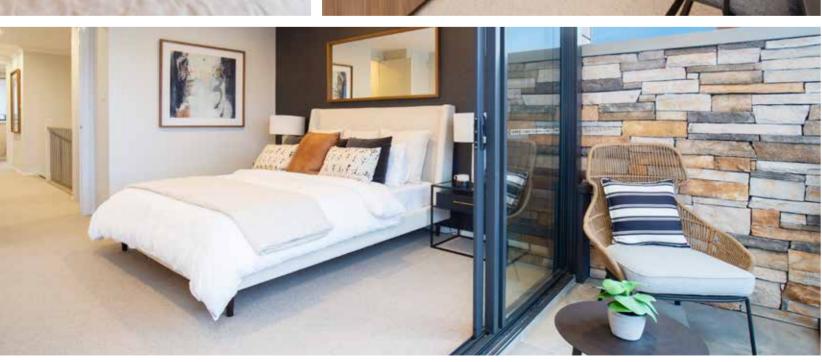

### Fits Lot Width

14.5m | AND ABOVE

| PPLAUSE 28  | 98  | ARIA 37        | 192 |
|-------------|-----|----------------|-----|
| APRI 25     | 100 | CHARISMA 46    | 194 |
| HARISMA 37  | 102 | ENIGMA 46      | 196 |
| HEVRON 37   | 104 | MELODY 40      | 198 |
| LOVELLY 27  | 112 | MELODY 43      | 200 |
| NCORE 32    | 114 | SEABREEZE 35   | 206 |
| NIGMA 31    | 120 | SEABREEZE 39   | 208 |
| NIGMA 32    | 122 | SOUL 39        | 210 |
| NIGMA 35    | 124 | SOUL 40        | 212 |
| NIGMA 36    | 126 | TOORAK 47      | 218 |
| NIGMA 41    | 128 | TOORAK 49      | 220 |
| ELODY 39    | 134 | TRILOGY 35     | 222 |
| ARRABEEN 17 | 136 | FACADE OPTIONS | 228 |
| AUTICA 36   | 138 |                |     |
| OVA 30      | 144 |                |     |
| OVA 31      | 146 |                |     |
| OVA 32      | 152 |                |     |