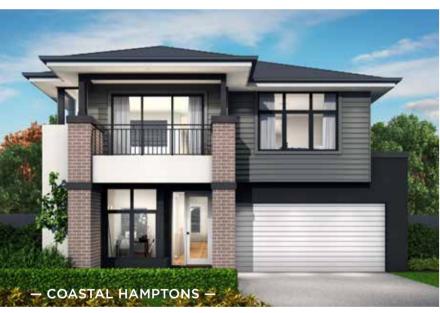

### Fits Lot Width

14.5m | AND ABOVE

| PPLAUSE 28  | 98  | ARIA 37        | 192 |
|-------------|-----|----------------|-----|
| APRI 25     | 100 | CHARISMA 46    | 194 |
| HARISMA 37  | 102 | ENIGMA 46      | 196 |
| HEVRON 37   | 104 | MELODY 40      | 198 |
| LOVELLY 27  | 112 | MELODY 43      | 200 |
| NCORE 32    | 114 | SEABREEZE 35   | 206 |
| NIGMA 31    | 120 | SEABREEZE 39   | 208 |
| NIGMA 32    | 122 | SOUL 39        | 210 |
| NIGMA 35    | 124 | SOUL 40        | 212 |
| NIGMA 36    | 126 | TOORAK 47      | 218 |
| NIGMA 41    | 128 | TOORAK 49      | 220 |
| ELODY 39    | 134 | TRILOGY 35     | 222 |
| ARRABEEN 17 | 136 | FACADE OPTIONS | 228 |
| AUTICA 36   | 138 |                |     |
| OVA 30      | 144 |                |     |
| OVA 31      | 146 |                |     |
| OVA 32      | 152 |                |     |