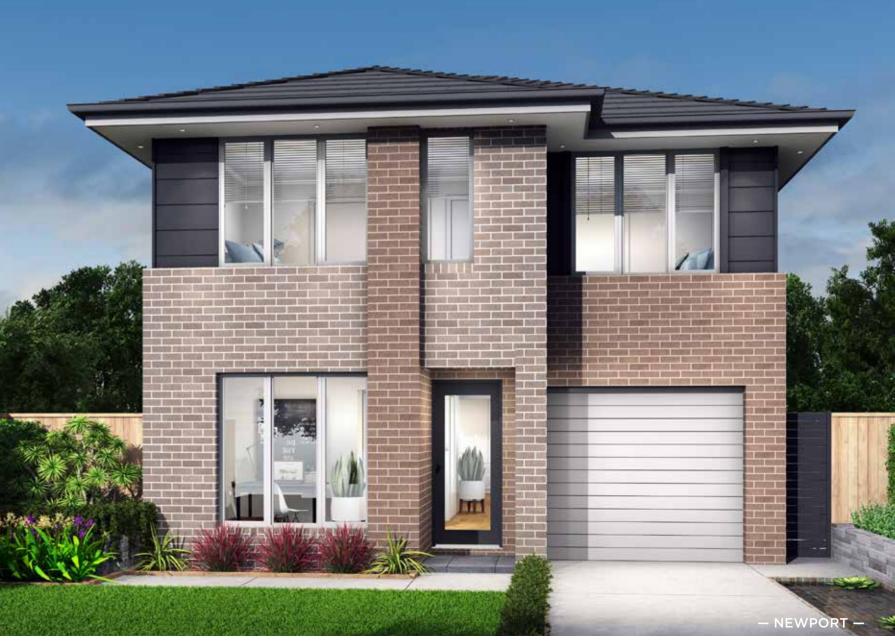

the teenagers head for privacy and chill-out space.



An airy Kitchen, Dining and Living Space that floods the home with stunning, natural light.









# - COASTAL -









#### FACADES:

THESE FACADES ARE AVAILABLE WITH THE FOLLOWING PLAN:

APPLAUSE 26

**COASTAL HAMPTONS, CONTEMPO, HAMPTONS & MODERN with balcony** facade images unavailable at time of print.





#### FACADES:

THESE FACADES ARE AVAILABLE WITH THE FOLLOWING PLAN:

APPLAUSE 32

**CONTEMPO, HAMPTONS, METRO & SHEIKE** 

facade images unavailable at time of print.













#### FACADES:

THESE FACADES ARE AVAILABLE WITH THE FOLLOWING PLAN:

AVOCA 22







# FACADES:

THESE FACADES ARE AVAILABLE WITH THE FOLLOWING PLAN:

BONDI 20







# FACADES:

THESE FACADES ARE AVAILABLE WITH THE FOLLOWING PLAN:

BRONTE 21







#### FACADES:

THESE FACADES ARE AVAILABLE WITH THE FOLLOWING PLAN:

BUNDEENA 24



















#### FACADES:

#### THESE FACADES ARE AVAILABLE WITH THE FOLLOWING PLANS:

CHARLESTON 24 ESCALA 27 LIDO 28 ENCORE 26 HAVEN 23 LIDO 29 ENCORE 28 HAVEN 26 LIDO 31

**MODERN with balcony & MODE** (CHARLESTON 24 ONLY) facade images unavailable at time of print.











### FACADES:

THESE FACADES ARE AVAILABLE WITH THE FOLLOWING PLAN:

NEO 28





# FACADES:

THESE FACADES ARE AVAILABLE WITH THE FOLLOWING PLAN:

SARATOGA 24

















#### FACADES:

THESE FACADES ARE AVAILABLE WITH THE FOLLOWING PLANS:

TIVOLI 27 TIVOLI 30

#### GRANDE HAMPTONS

facade image unavailable at time of print.





#### Fits Lot Width

# 10.5m - 14m

APPLAUSE 28

CAPRI 25

CHARISMA 37

CHEVRON 37

CLOVELL