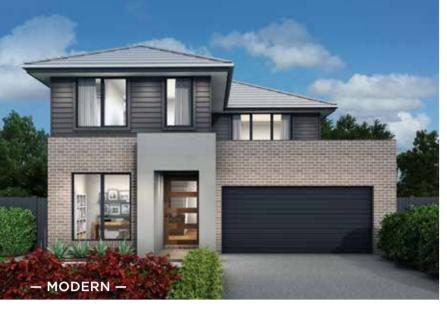

### Fits Lot Width

14.5m | AND ABOVE

| PPLAUSE 28  | 98  | ARIA 37        | 192 |
|-------------|-----|----------------|-----|
| APRI 25     | 100 | CHARISMA 46    | 194 |
| HARISMA 37  | 102 | ENIGMA 46      | 196 |
| HEVRON 37   | 104 | MELODY 40      | 198 |
| LOVELLY 27  | 112 | MELODY 43      | 200 |
| NCORE 32    | 114 | SEABREEZE 35   | 206 |
| NIGMA 31    | 120 | SEABREEZE 39   | 208 |
| NIGMA 32    | 122 | SOUL 39        | 210 |
| NIGMA 35    | 124 | SOUL 40        | 212 |
| NIGMA 36    | 126 | TOORAK 47      | 218 |
| NIGMA 41    | 128 | TOORAK 49      | 220 |
| ELODY 39    | 134 | TRILOGY 35     | 222 |
| ARRABEEN 17 | 136 | FACADE OPTIONS | 228 |
| AUTICA 36   | 138 |                |     |
| OVA 30      | 144 |                |     |
| OVA 31      | 146 |                |     |
| OVA 32      | 152 |                |     |