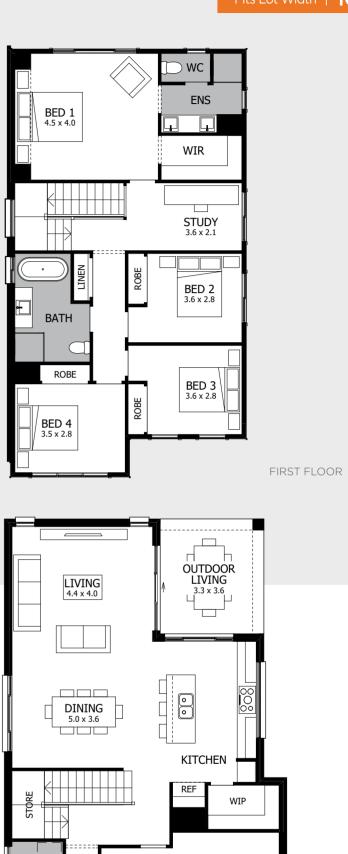

l family home, the Applause 26 not only ticks all the boxes, but at just under nine metres wide, it also fits on many inner-city narrow lots! You'll love the way this compact home lets in the light and gives you plenty of space to make your home sing with style, individuality and flair.

Downstairs is dedicated to social family spaces, with a large gourmet Kitchen overlooking an open area flowing seamlessly to the wide Outdoor Living. Upstairs there are four Bedrooms, with a separate Study and two Bathrooms.



For all available **FACADE** options refer to pages **76** & **77**.

MOJO MORE FLOOR PLAN H-NMMAPP16400A

BASED ON **MODERN** FACADE F-NMMAPPMODNFA

\*Lot width suitability is a guide only and may vary by Council and Developer Guidelines

Please see important notice on back cover



**ENTRY** 

GROUND FLOOR

width 9.08m (incl. nib wall) length 20.88m total area 291.26m<sup>2</sup> 32 squares

### APPLAUSE 32

If you love the design of the Applause 26, but you'd like a little more space, then the Applause 32 is for you. Designed for a 10-metre wide block, this beautiful home incorporates the addition of a ground-floor Study and Home Theatre with a spacious Kitchen/Dining/Living and Outdoor Living space.

The First Floor is just as spacious with four Bedrooms - including an incredible Master Suite with Parents' Retreat - and a Children's Activity.



For all available **FACADE** options refer to pages **78** & **79**.

MOJO MORE FLOOR PLAN H-NMMAPP16320A

BASED ON **MODERN** FACADE F-NMMAPPMODNFA

\*Lot width suitability is a guide only and may vary by Council and Dev