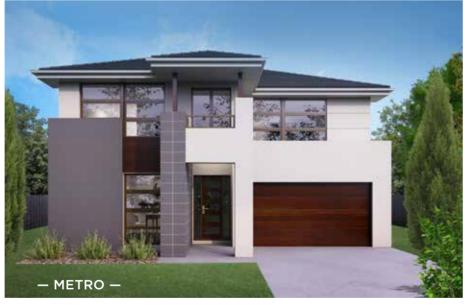

### Fits Lot Width

14.5m | AND ABOVE

| PPLAUSE 28  | 98  | ARIA 37        | 192 |
|-------------|-----|----------------|-----|
| APRI 25     | 100 | CHARISMA 46    | 194 |
| HARISMA 37  | 102 | ENIGMA 46      | 196 |
| HEVRON 37   | 104 | MELODY 40      | 198 |
| LOVELLY 27  | 112 | MELODY 43      | 200 |
| NCORE 32    | 114 | SEABREEZE 35   | 206 |
| NIGMA 31    | 120 | SEABREEZE 39   | 208 |
| NIGMA 32    | 122 | SOUL 39        | 210 |
| NIGMA 35    | 124 | SOUL 40        | 212 |
| NIGMA 36    | 126 | TOORAK 47      | 218 |
| NIGMA 41    | 128 | TOORAK 49      | 220 |
| ELODY 39    | 134 | TRILOGY 35     | 222 |
| ARRABEEN 17 | 136 | FACADE OPTIONS | 228 |
| AUTICA 36   | 138 |                |     |
| OVA 30      | 144 |                |     |
| OVA 31      | 146 |                |     |
| OVA 32      | 152 |                |     |