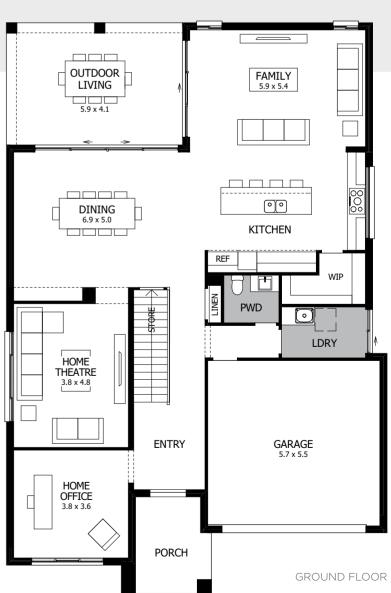

lar to its little sister, the Soul 40 is a great choice if you have a little more room to play with and you'd just like that little bit of extra space.

With slightly more generous room sizes, this home also gives you two Walk-In Robes in the Master Suite – an added bonus for the fashionistas! The open-plan living area downstairs flows freely to the Outdoor Living, making it an entertainer's dream; while the nearby Home Theatre can be easily incorporated into the area when you need the space or can be used as a cosy escape for family movie night.



For all available **FACADE** options refer to pages  $\bf 236 \ \& \ 237.$ 

MOJO MORE FLOOR PLAN H-NMMSOL15400A BASED ON MODERN FACADE F-NMMSOLMODNFA

\*Lot width suitability is a guide only and may vary by Council and Developer Guidelines





#### SOUL 39







If you are looking for a home that's bursting with personality, practicality and a welcoming vibe, you are going to fall in love with the Soul.

Offering simplicity at its best, this streamlined design makes every day living easy.

The two storeys divide the accommodation and the living areas, giving you the sanctuary you need at the end of the day on the First Floor, where four Bedrooms, a Children's Activity and two Bathrooms offer privacy and peace.

Meanwhile downstairs, there's oodles of flexible space, with open-plan family living, a Home Theatre, Home Office and a breezy Outdoor Living area.









### TOORAK 47

The ultimate in family living, nothing's been left to chance in the layout of this incredible design. Combining a spacious, luxurious feel with thou