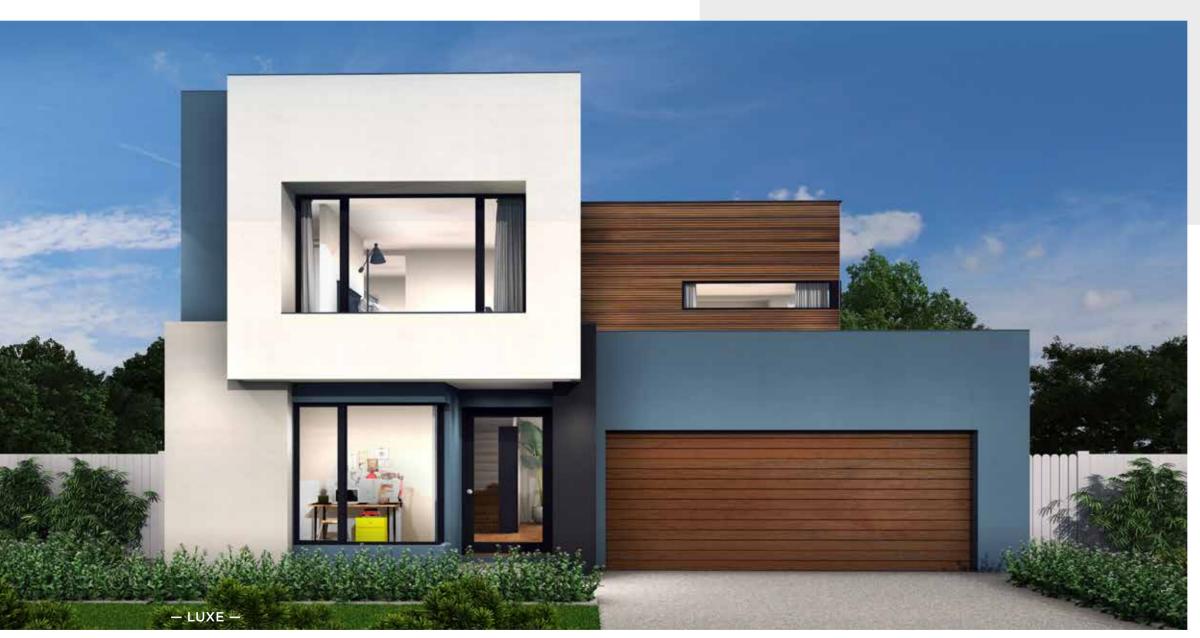

### Fits Lot Width

14.5m | AND ABOVE

| PPLAUSE 28  | 98  | ARIA 37        | 192 |
|-------------|-----|----------------|-----|
| APRI 25     | 100 | CHARISMA 46    | 194 |
| HARISMA 37  | 102 | ENIGMA 46      | 196 |
| HEVRON 37   | 104 | MELODY 40      | 198 |
| LOVELLY 27  | 112 | MELODY 43      | 200 |
| NCORE 32    | 114 | SEABREEZE 35   | 206 |
| NIGMA 31    | 120 | SEABREEZE 39   | 208 |
| NIGMA 32    | 122 | SOUL 39        | 210 |
| NIGMA 35    | 124 | SOUL 40        | 212 |
| NIGMA 36    | 126 | TOORAK 47      | 218 |
| NIGMA 41    | 128 | TOORAK 49      | 220 |
| ELODY 39    | 134 | TRILOGY 35     | 222 |
| ARRABEEN 17 | 136 | FACADE OPTIONS | 228 |
| AUTICA 36   | 138 |                |     |
| OVA 30      | 144 |                |     |
| OVA 31      | 146 |                |     |
| OVA 32      | 152 |                |     |