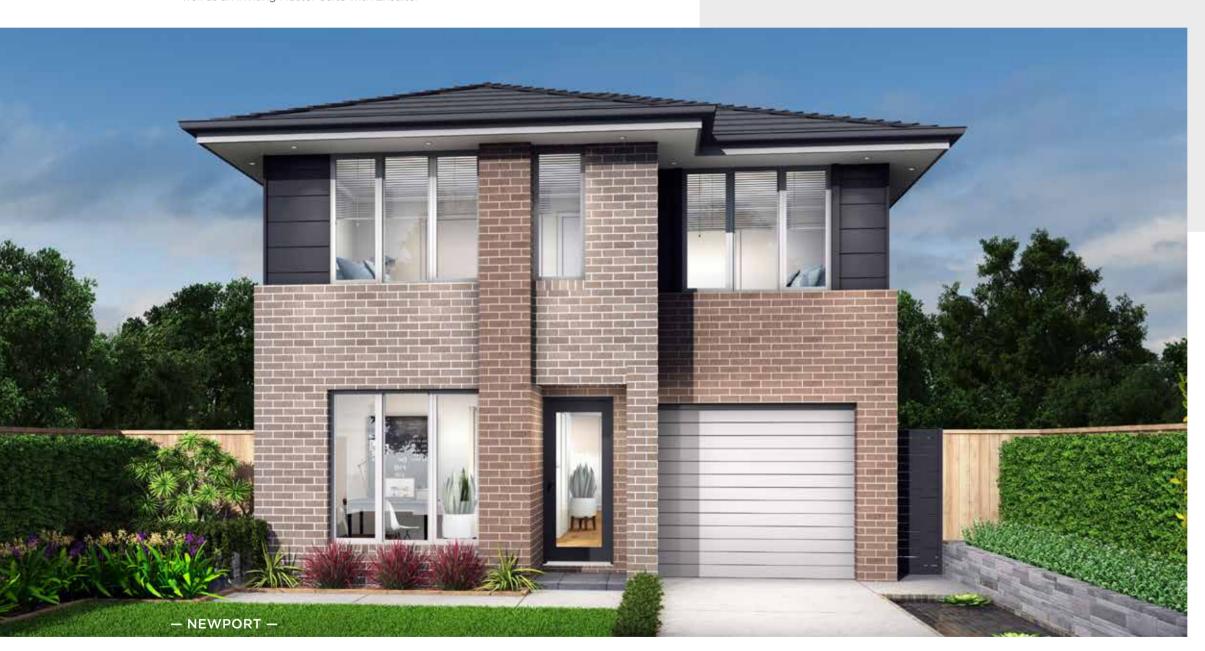

over



OUTDOOR DINING 4.0 x 3.1 3.1 x 2.8 LIVING KITCHEN PANTRY PWD GARAGE 3.0 x 5.5 (O) LINEN | |ENTR LDRY STUDY 2.8 x 1.7 PORCH GROUND FLOOR

31



width 7.58m length 14.84m total area 193.81m<sup>2</sup> 21 squares

### **BRONTE 21**

The Bronte 21 is proof that good things come in small packages! Designed for narrow lots and big personalities, this is a home that has it all. You'll be drawn to the light-filled rear of the home where the sun pours in through the wide doors and windows of the Outdoor Living to the open-plan Dining and Living area. Presided over by the gourmet Kitchen, it's the perfect space for the family to come together and relax.

And upstairs is just as special, boasting three spacious Bedrooms with built-in Robes, as well as an inviting Master Suite with Ensuite.



For all available **FACADE** options refer to pages **84** & **85**.

MOJO MORE FLOOR PLAN H-NMMBRO18410A BASED ON MODERN FACADE F-NMMBROMODNFA

\*Lot width suitability is a guide only and may vary by Council and Developer Guidelines

Please see important notice on back cover





### **BUNDEENA 24**

Stunning in its simplicity, the Bundeena 24 is an airy, open home that draws you in and makes you feel like you never want to leave. Step inside and the light from the rear living space beckons. Here, a spacious Outdoor Living space spans the entire back of the home, flooding it with light and flowing seamlessly inside to the Dining/Kitchen area.

There's plenty of privacy upstairs, where the large Master Suite is separated from the remaining three Bedrooms and family Bathroom by a convenie