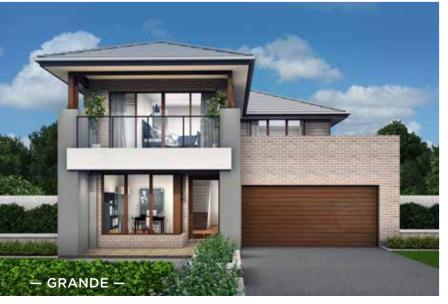

### Fits Lot Width

14.5m | AND ABOVE

| PPLAUSE 28  | 98  | ARIA 37        | 192 |
|-------------|-----|----------------|-----|
| APRI 25     | 100 | CHARISMA 46    | 194 |
| HARISMA 37  | 102 | ENIGMA 46      | 196 |
| HEVRON 37   | 104 | MELODY 40      | 198 |
| LOVELLY 27  | 112 | MELODY 43      | 200 |
| NCORE 32    | 114 | SEABREEZE 35   | 206 |
| NIGMA 31    | 120 | SEABREEZE 39   | 208 |
| NIGMA 32    | 122 | SOUL 39        | 210 |
| NIGMA 35    | 124 | SOUL 40        | 212 |
| NIGMA 36    | 126 | TOORAK 47      | 218 |
| NIGMA 41    | 128 | TOORAK 49      | 220 |
| ELODY 39    | 134 | TRILOGY 35     | 222 |
| ARRABEEN 17 | 136 | FACADE OPTIONS | 228 |
| AUTICA 36   | 138 |                |     |
| OVA 30      | 144 |                |     |
| OVA 31      | 146 |                |     |
| OVA 32      | 152 |                |     |