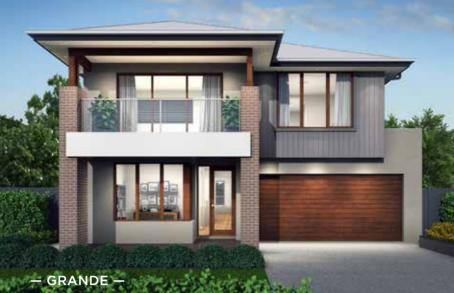

### Fits Lot Width

14.5m | AND ABOVE

| PPLAUSE 28  | 98  | ARIA 37        | 192 |
|-------------|-----|----------------|-----|
| APRI 25     | 100 | CHARISMA 46    | 194 |
| HARISMA 37  | 102 | ENIGMA 46      | 196 |
| HEVRON 37   | 104 | MELODY 40      | 198 |
| LOVELLY 27  | 112 | MELODY 43      | 200 |
| NCORE 32    | 114 | SEABREEZE 35   | 206 |
| NIGMA 31    | 120 | SEABREEZE 39   | 208 |
| NIGMA 32    | 122 | SOUL 39        | 210 |
| NIGMA 35    | 124 | SOUL 40        | 212 |
| NIGMA 36    | 126 | TOORAK 47      | 218 |
| NIGMA 41    | 128 | TOORAK 49      | 220 |
| ELODY 39    | 134 | TRILOGY 35     | 222 |
| ARRABEEN 17 | 136 | FACADE OPTIONS | 228 |
| AUTICA 36   | 138 |                |     |
| OVA 30      | 144 |                |     |
| OVA 31      | 146 |                |     |
| OVA 32      | 152 |                |     |