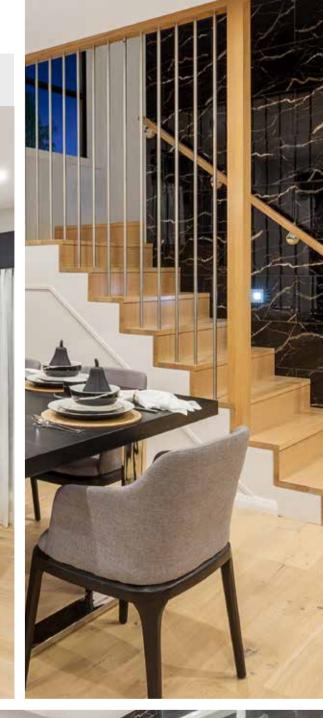

### Fits Lot Width

14.5m | AND ABOVE

| PPLAUSE 28  | 98  | ARIA 37        | 192 |
|-------------|-----|----------------|-----|
| APRI 25     | 100 | CHARISMA 46    | 194 |
| HARISMA 37  | 102 | ENIGMA 46      | 196 |
| HEVRON 37   | 104 | MELODY 40      | 198 |
| LOVELLY 27  | 112 | MELODY 43      | 200 |
| NCORE 32    | 114 | SEABREEZE 35   | 206 |
| NIGMA 31    | 120 | SEABREEZE 39   | 208 |
| NIGMA 32    | 122 | SOUL 39        | 210 |
| NIGMA 35    | 124 | SOUL 40        | 212 |
| NIGMA 36    | 126 | TOORAK 47      | 218 |
| NIGMA 41    | 128 | TOORAK 49      | 220 |
| ELODY 39    | 134 | TRILOGY 35     | 222 |
| ARRABEEN 17 | 136 | FACADE OPTIONS | 228 |
| AUTICA 36   | 138 |                |     |
| OVA 30      | 144 |                |     |
| OVA 31      | 146 |                |     |
| OVA 32      | 152 |                |     |