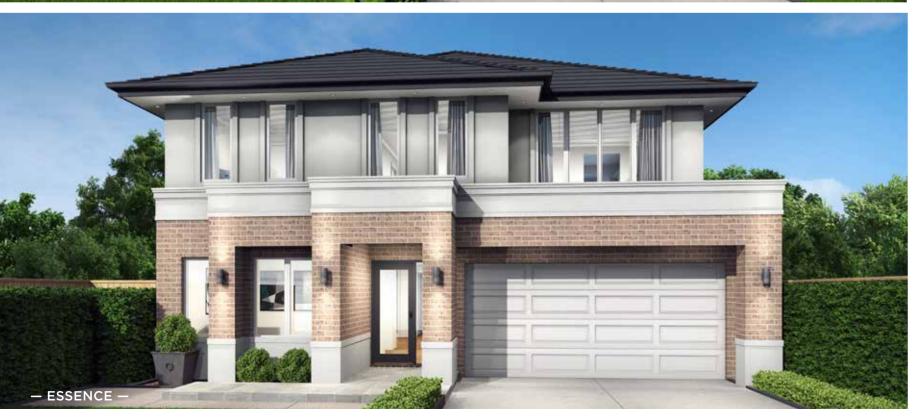

### Fits Lot Width

14.5m | AND ABOVE

| PPLAUSE 28  | 98  | ARIA 37        | 192 |
|-------------|-----|----------------|-----|
| APRI 25     | 100 | CHARISMA 46    | 194 |
| HARISMA 37  | 102 | ENIGMA 46      | 196 |
| HEVRON 37   | 104 | MELODY 40      | 198 |
| LOVELLY 27  | 112 | MELODY 43      | 200 |
| NCORE 32    | 114 | SEABREEZE 35   | 206 |
| NIGMA 31    | 120 | SEABREEZE 39   | 208 |
| NIGMA 32    | 122 | SOUL 39        | 210 |
| NIGMA 35    | 124 | SOUL 40        | 212 |
| NIGMA 36    | 126 | TOORAK 47      | 218 |
| NIGMA 41    | 128 | TOORAK 49      | 220 |
| ELODY 39    | 134 | TRILOGY 35     | 222 |
| ARRABEEN 17 | 136 | FACADE OPTIONS | 228 |
| AUTICA 36   | 138 |                |     |
| OVA 30      | 144 |                |     |
| OVA 31      | 146 |                |     |
| OVA 32      | 152 |                |     |