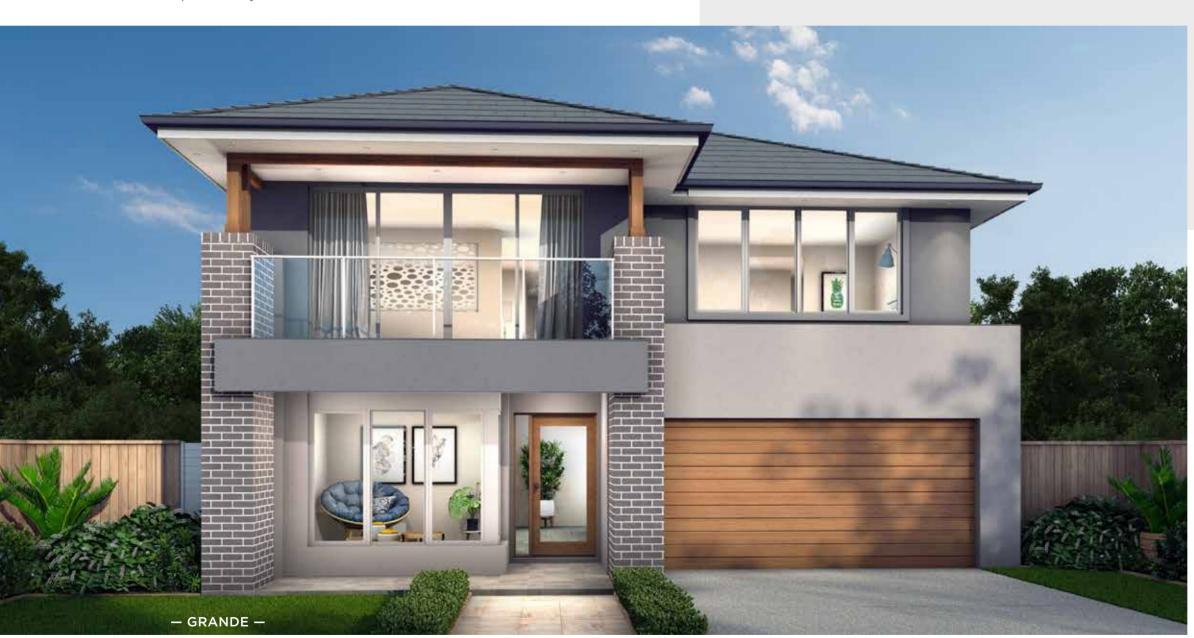

#### HOMEWORLD MARSDEN PARK

You'll be swept away by the stunning style of the Chevron 37 as soon as you step into this dream home, with the bold curve of the Home Theatre wall creating a dramatic entry and setting the scene for the rest of this beautiful design.

Open-plan living at its best, there's so much room for the family to come together in the heart of the home at the rear, where the spacious Kitchen/Living/Dining flows seamlessly out to the large Outdoor Living. There's also a Home Theatre and Home Office on the entry level, while upstairs, four Bedrooms – including an incredible Master Suite with a stand-alone bath in the spacious Ensuite – and a Children's Activity area complete this perfect family home.



width 10.66m length 19.55m total area 341.03m<sup>2</sup> 37 squares



For all available **FACADE** options refer to pages **172** & **173**.

MOJO MORE FLOOR PLAN H-NMMCHV18400A BASEOUN MODERN FACADE

Please see important notice on back cover



<sup>\*</sup>Lot width suitability is a guide only and may vary by Council and Developer Guidelines







You'll be swept away by the stunning style of the Chevron as soon as you step into this dream home, with the bold curve of the Home Theatre wall creating a dramatic entry and setting the scene for the rest of this beautiful design. Open-plan living at its best, with a spacious Kitchen/Living/Dining at the heart of the home, flowing seamlessly outside to the large Outdoor Living.

There's also a Home Theatre and Home Office on the Ground Floor, while upstairs, four Bedrooms - including an incredible Master Suit