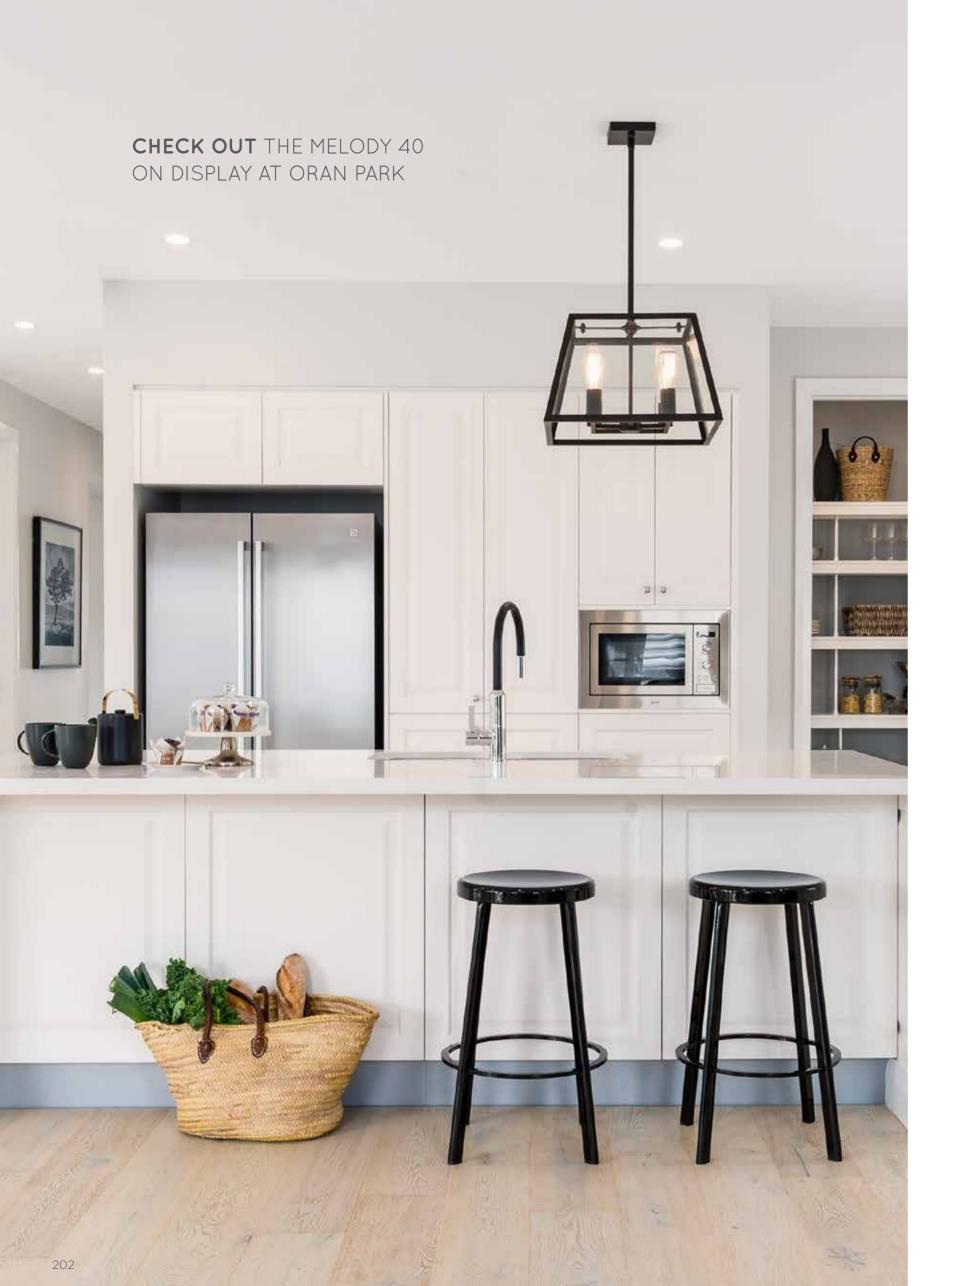

### Fits Lot Width

14.5m | AND ABOVE

| PPLAUSE 28  | 98  | ARIA 37        | 192 |
|-------------|-----|----------------|-----|
| APRI 25     | 100 | CHARISMA 46    | 194 |
| HARISMA 37  | 102 | ENIGMA 46      | 196 |
| HEVRON 37   | 104 | MELODY 40      | 198 |
| LOVELLY 27  | 112 | MELODY 43      | 200 |
| NCORE 32    | 114 | SEABREEZE 35   | 206 |
| NIGMA 31    | 120 | SEABREEZE 39   | 208 |
| NIGMA 32    | 122 | SOUL 39        | 210 |
| NIGMA 35    | 124 | SOUL 40        | 212 |
| NIGMA 36    | 126 | TOORAK 47      | 218 |
| NIGMA 41    | 128 | TOORAK 49      | 220 |
| ELODY 39    | 134 | TRILOGY 35     | 222 |
| ARRABEEN 17 | 136 | FACADE OPTIONS | 228 |
| AUTICA 36   | 138 |                |     |
| OVA 30      | 144 |                |     |
| OVA 31      | 146 |                |     |
| OVA 32      | 152 |                |     |