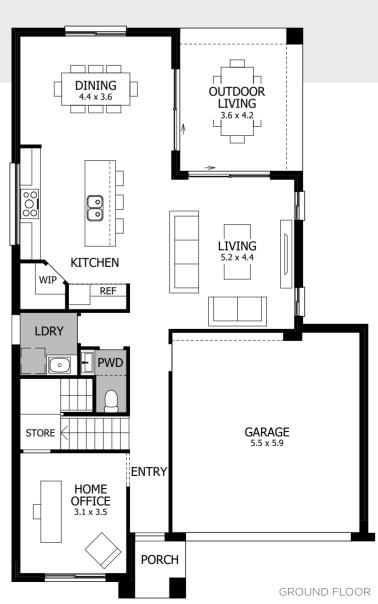

You'll love our range of double-storey designs; each with an unmistakeable street presence and architectural detail that makes your home stand out from the crowd, exuding its own sense of style, awakening your inspiration and capturing the imagination. Whether you are building on a narrow lot, a sloping lot or a lot with views, MOJO will transform its potential into a home you'll always treasure.