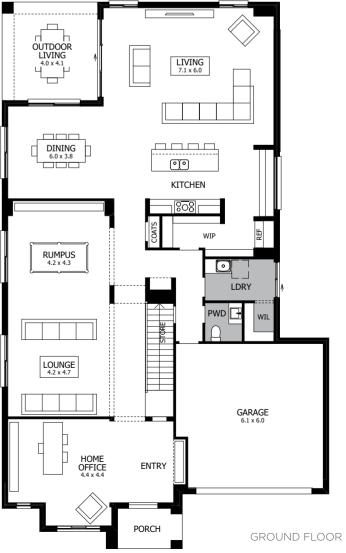

nly thing missing is your special touch!

You'll revel in the incredible options the Ground Floor gives you, with a Home Office, separate Lounge and Rumpus, spacious Outdoor Living and open family area, complete with a stunning gourmet Kitchen. And you'll love the way the entire First Floor is dedicated to four spacious Bedrooms, four Bathrooms and a beautiful Children's Activity to give you an accommodation area with everything you could ever need.



width 13.55m length 21.95m total area 455.57m<sup>2</sup> 49 squares



For all available **FACADE** options refer to pages **238** & **239**.

MOJO MORE FLOOR PLAN H-NMMTOO16410A BASED ON **MODERN** FACADE

\*Lot width suitability is a guide only and may vary by Council and Developer Guidelines

Please see important notice on back cover





### TRILOGY 35

— ON DISPLAY

#### **CAMERON GROVE**

This beautiful split-level design nestles comfortably on your lot, giving your home beautiful street appeal and a style you'll always love coming home to.

Inside, the levels in the Trilogy create different zones, making it effortlessly livable and enabling the whole family to function easily - in both the private spaces and the communal ones. The generous Entry, Home Theatre, Home Office, Powder Room and Laundry are all on the first level. Sliding glass doors from the open-plan Living/ Dining/Kitchen bring the outside in and seamlessly connect the lower level to the Outdoor Living, while upstairs there is a beautiful Master Suite with private Balcony and three generous Bedrooms.







width 12.75m length 19.50m total area 325.32m<su