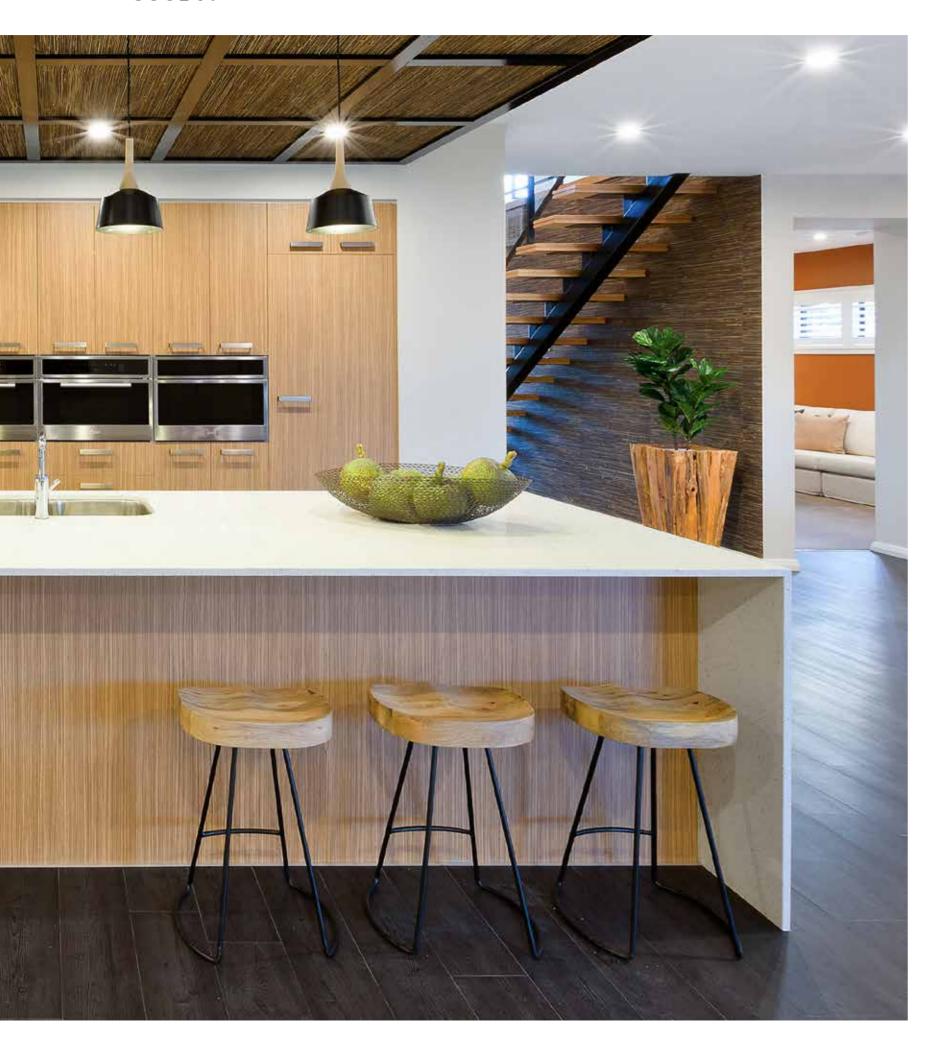

e sister, the Soul 40 is a great choice if you have a little more room to play with and you'd just like that little bit of extra space.

With slightly more generous room sizes, this home also gives you two Walk-In Robes in the Master Suite – an added bonus for the fashionistas! The open-plan living area downstairs flows freely to the Outdoor Living, making it an entertainer's dream; while the nearby Home Theatre can be easily incorporated into the area when you need the space or can be used as a cosy escape for family movie night.



For all available **FACADE** options refer to pages  $\bf 236 \ \& \ 237.$ 

MOJO MORE FLOOR PLAN H-NMMSOL15400A BASED ON MODERN FACADE F-NMMSOLMODNFA

\*Lot width suitability is a guide only and may vary by Council and Developer Guidelines





#### SOUL 39







If you are looking for a home that's bursting with personality, practicality and a welcoming vibe, you are going to fall in love with the Soul.

Offering simplicity at its best, this streamlined design makes every day living easy.

The two storeys divide the accommodation and the living areas, giving you the sanctuary you need at the end of the day on the First Floor, where four Bedrooms, a Children's Activity and two Bathrooms offer privacy and peace.

Meanwhile downstairs, there's oodles of flexible space, with open-plan family living, a Home Theatre, Home Office and a breezy Outdoor Living area.









### TOORAK 47

The ultimate in family living, nothing's been left to chance in the layout of this incredible design. Combining a spacious, luxurious feel with thoughtful detail an