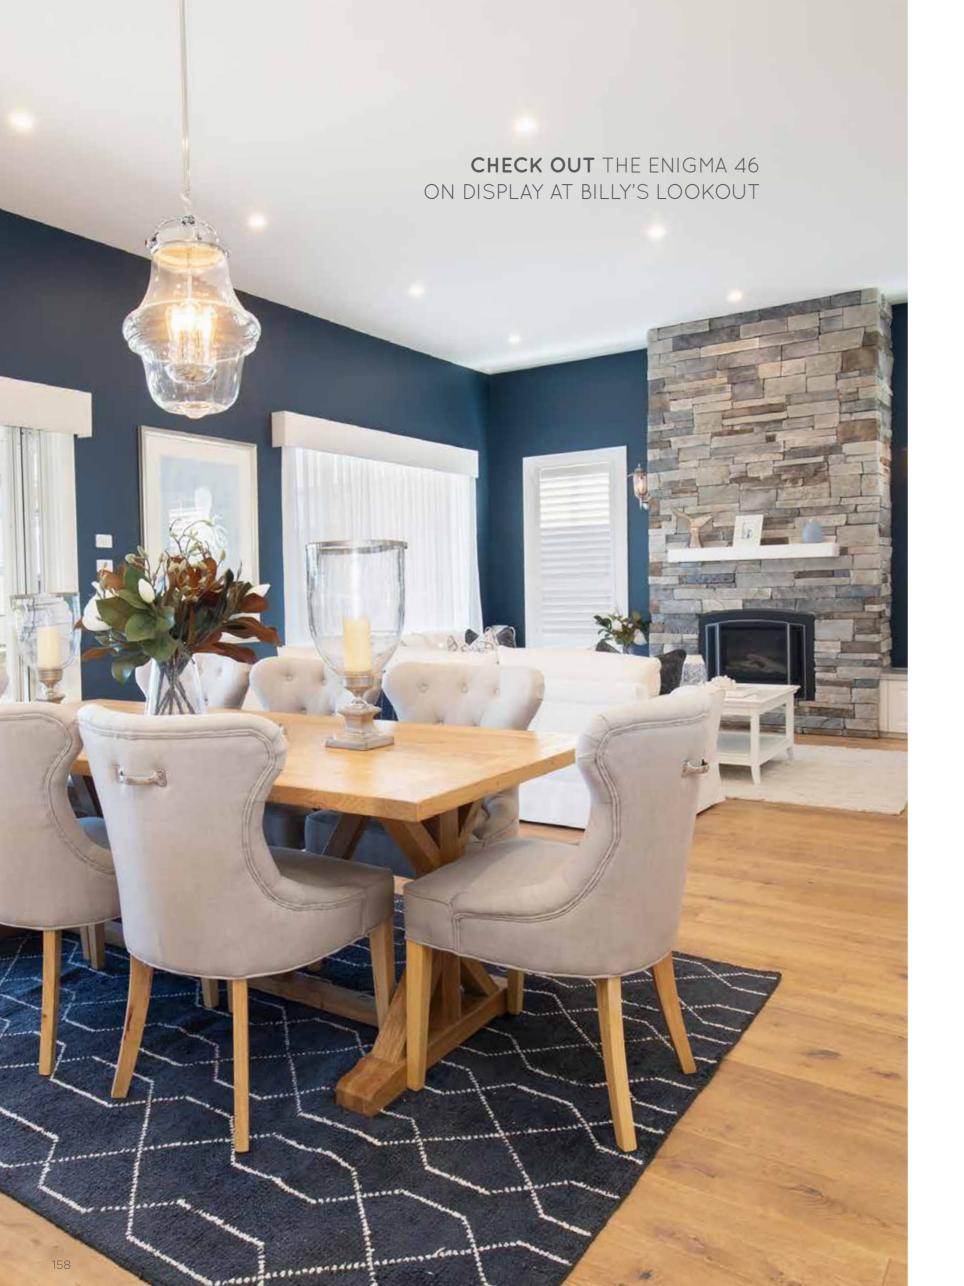

### Fits Lot Width

14.5m | AND ABOVE

| PPLAUSE 28  | 98  | ARIA 37        | 192 |
|-------------|-----|----------------|-----|
| APRI 25     | 100 | CHARISMA 46    | 194 |
| HARISMA 37  | 102 | ENIGMA 46      | 196 |
| HEVRON 37   | 104 | MELODY 40      | 198 |
| LOVELLY 27  | 112 | MELODY 43      | 200 |
| NCORE 32    | 114 | SEABREEZE 35   | 206 |
| NIGMA 31    | 120 | SEABREEZE 39   | 208 |
| NIGMA 32    | 122 | SOUL 39        | 210 |
| NIGMA 35    | 124 | SOUL 40        | 212 |
| NIGMA 36    | 126 | TOORAK 47      | 218 |
| NIGMA 41    | 128 | TOORAK 49      | 220 |
| ELODY 39    | 134 | TRILOGY 35     | 222 |
| ARRABEEN 17 | 136 | FACADE OPTIONS | 228 |
| AUTICA 36   | 138 |                |     |
| OVA 30      | 144 |                |     |
| OVA 31      | 146 |                |     |
| OVA 32      | 152 |                |     |