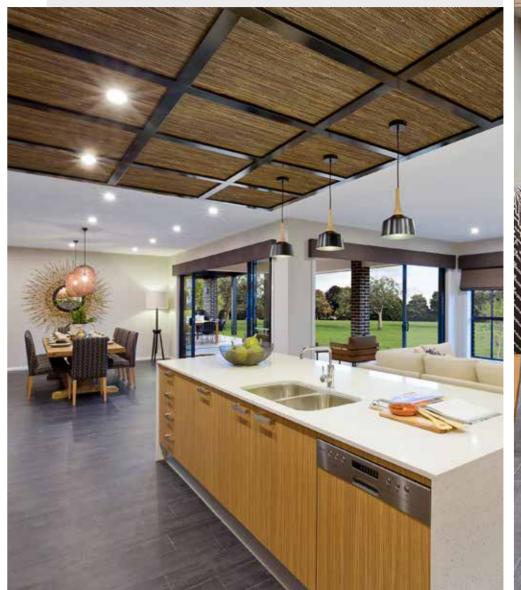

sister, the Soul 40 is a great choice if you have a little more room to play with and you'd just like that little bit of extra space.

With slightly more generous room sizes, this home also gives you two Walk-In Robes in the Master Suite – an added bonus for the fashionistas! The open-plan living area downstairs flows freely to the Outdoor Living, making it an entertainer's dream; while the nearby Home Theatre can be easily incorporated into the area when you need the space or can be used as a cosy escape for family movie night.



For all available **FACADE** options refer to pages  $\bf 236 \ \& \ 237.$ 

MOJO MORE FLOOR PLAN H-NMMSOL15400A BASED ON MODERN FACADE F-NMMSOLMODNFA

\*Lot width suitability is a guide only and may vary by Council and Developer Guidelines





#### SOUL 39







If you are looking for a home that's bursting with personality, practicality and a welcoming vibe, you are going to fall in love with the Soul.

Offering simplicity at its best, this streamlined design makes every day living easy.

The two storeys divide the accommodation and the living areas, giving you the sanctuary you need at the end of the day on the First Floor, where four Bedrooms, a Children's Activity and two Bathrooms offer privacy and peace.

Meanwhile downstairs, there's oodles of flexible space, with open-plan family living, a Home Theatre, Home Office and a breezy Outdoor Living area.









### TOORAK 47

The ultimate in family living, nothing's been left to chance in the layout of this incredible design. Combining a spacious, luxurious feel with thoughtful detail and