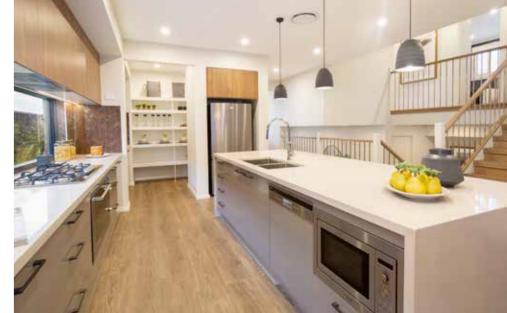

### Fits Lot Width

14.5m | AND ABOVE

| PPLAUSE 28  | 98  | ARIA 37        | 192 |
|-------------|-----|----------------|-----|
| APRI 25     | 100 | CHARISMA 46    | 194 |
| HARISMA 37  | 102 | ENIGMA 46      | 196 |
| HEVRON 37   | 104 | MELODY 40      | 198 |
| LOVELLY 27  | 112 | MELODY 43      | 200 |
| NCORE 32    | 114 | SEABREEZE 35   | 206 |
| NIGMA 31    | 120 | SEABREEZE 39   | 208 |
| NIGMA 32    | 122 | SOUL 39        | 210 |
| NIGMA 35    | 124 | SOUL 40        | 212 |
| NIGMA 36    | 126 | TOORAK 47      | 218 |
| NIGMA 41    | 128 | TOORAK 49      | 220 |
| ELODY 39    | 134 | TRILOGY 35     | 222 |
| ARRABEEN 17 | 136 | FACADE OPTIONS | 228 |
| AUTICA 36   | 138 |                |     |
| OVA 30      | 144 |                |     |
| OVA 31      | 146 |                |     |
| OVA 32      | 152 |                |     |