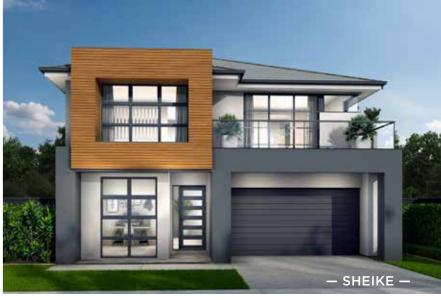

### Fits Lot Width

14.5m | AND ABOVE

| PPLAUSE 28  | 98  | ARIA 37        | 192 |
|-------------|-----|----------------|-----|
| APRI 25     | 100 | CHARISMA 46    | 194 |
| HARISMA 37  | 102 | ENIGMA 46      | 196 |
| HEVRON 37   | 104 | MELODY 40      | 198 |
| LOVELLY 27  | 112 | MELODY 43      | 200 |
| NCORE 32    | 114 | SEABREEZE 35   | 206 |
| NIGMA 31    | 120 | SEABREEZE 39   | 208 |
| NIGMA 32    | 122 | SOUL 39        | 210 |
| NIGMA 35    | 124 | SOUL 40        | 212 |
| NIGMA 36    | 126 | TOORAK 47      | 218 |
| NIGMA 41    | 128 | TOORAK 49      | 220 |
| ELODY 39    | 134 | TRILOGY 35     | 222 |
| ARRABEEN 17 | 136 | FACADE OPTIONS | 228 |
| AUTICA 36   | 138 |                |     |
| OVA 30      | 144 |                |     |
| OVA 31      | 146 |                |     |
| OVA 32      | 152 |                |     |