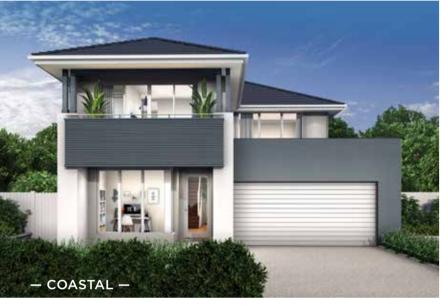

### Fits Lot Width

14.5m | AND ABOVE

| PPLAUSE 28  | 98  | ARIA 37        | 192 |
|-------------|-----|----------------|-----|
| APRI 25     | 100 | CHARISMA 46    | 194 |
| HARISMA 37  | 102 | ENIGMA 46      | 196 |
| HEVRON 37   | 104 | MELODY 40      | 198 |
| LOVELLY 27  | 112 | MELODY 43      | 200 |
| NCORE 32    | 114 | SEABREEZE 35   | 206 |
| NIGMA 31    | 120 | SEABREEZE 39   | 208 |
| NIGMA 32    | 122 | SOUL 39        | 210 |
| NIGMA 35    | 124 | SOUL 40        | 212 |
| NIGMA 36    | 126 | TOORAK 47      | 218 |
| NIGMA 41    | 128 | TOORAK 49      | 220 |
| ELODY 39    | 134 | TRILOGY 35     | 222 |
| ARRABEEN 17 | 136 | FACADE OPTIONS | 228 |
| AUTICA 36   | 138 |                |     |
| OVA 30      | 144 |                |     |
| OVA 31      | 146 |                |     |
| OVA 32      | 152 |                |     |