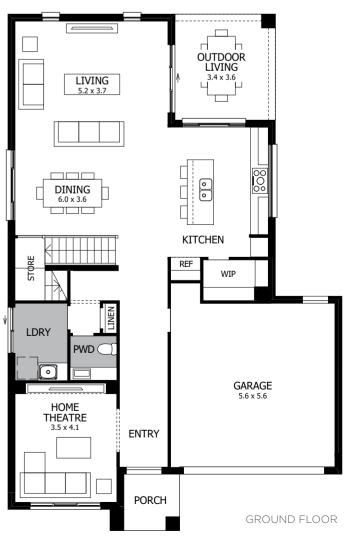

e Encore 32! A true family home, its design is uncluttered and clean, creating the perfect canvas on which you can paint the lifestyle you've always dreamed of.

Perfectly suited to a 12.5-metre block, it's big and beautiful – offering a flexibility that means you can truly make it your own and live in it your way. With four Bedrooms, Home Theatre, Children's Activity, Outdoor Living, two Bathrooms and a Powder Room, it really has it all!



width 11.38m length 16.87m total area 291.66m<sup>2</sup> 32 squares



For all available **FACADE** options refer to pages **176** & **177**.

MOJO MORE FLOOR PLAN H-NMMENC15440A BASED ON MODERN FACADE F-NMMENCMODNFA

\*Lot width suitability is a guide only and may vary by Council and Developer Guidelines

Please see important notice on back cover





115







The Nova is full of MOJO magic – a beautiful, spacious home that gives families the perfect balance between private areas and warm, welcoming social spaces where everyone can come together.

With the Ground Floor entirely dedicated to living areas, this is a design that makes every day a pleasure. Life's a breeze in the Nova, thanks to the easy flow created by conveniences like the wide island bench and Walk-In Pantry in the large gourmet Kitchen. Upstairs a large Master Suite, three additional Bedrooms and a roomy Children's Activity ensures everyone has an area to call their own!



The glass window splashback creates a wonderful backdrop whilst cooking in the stunning Kitchen of the Nova.



#### ENIGMA 31

The most compact version of our incredibly popular Enigma design, i