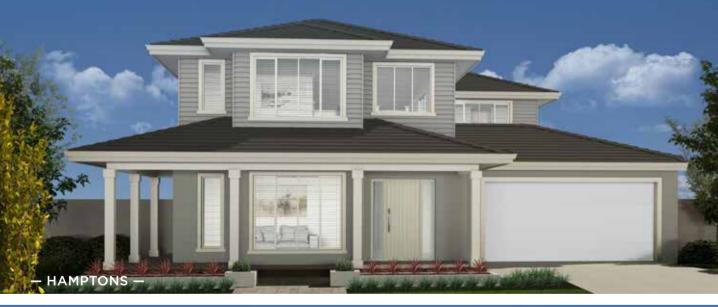

### Fits Lot Width

14.5m | AND ABOVE

| PPLAUSE 28  | 98  | ARIA 37        | 192 |
|-------------|-----|----------------|-----|
| APRI 25     | 100 | CHARISMA 46    | 194 |
| HARISMA 37  | 102 | ENIGMA 46      | 196 |
| HEVRON 37   | 104 | MELODY 40      | 198 |
| LOVELLY 27  | 112 | MELODY 43      | 200 |
| NCORE 32    | 114 | SEABREEZE 35   | 206 |
| NIGMA 31    | 120 | SEABREEZE 39   | 208 |
| NIGMA 32    | 122 | SOUL 39        | 210 |
| NIGMA 35    | 124 | SOUL 40        | 212 |
| NIGMA 36    | 126 | TOORAK 47      | 218 |
| NIGMA 41    | 128 | TOORAK 49      | 220 |
| ELODY 39    | 134 | TRILOGY 35     | 222 |
| ARRABEEN 17 | 136 | FACADE OPTIONS | 228 |
| AUTICA 36   | 138 |                |     |
| OVA 30      | 144 |                |     |
| OVA 31      | 146 |                |     |
| OVA 32      | 152 |                |     |