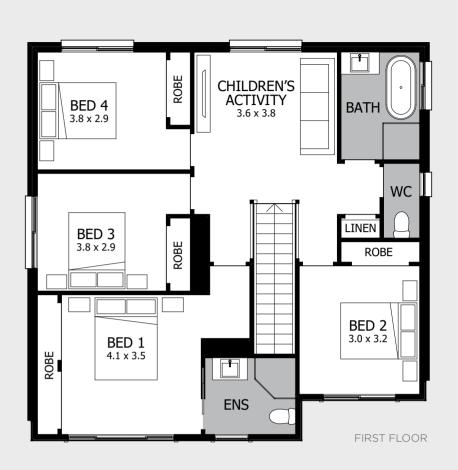

You'll love our range of double-storey designs; each with an unmistakeable street presence and architectural detail that makes your home stand out from the crowd, exuding its own sense of style, awakening your inspiration and capturing the imagination. Whether you are building on a narrow lot, a sloping lot or a lot with views, MOJO will transform its potential into a home you'll always treasure.