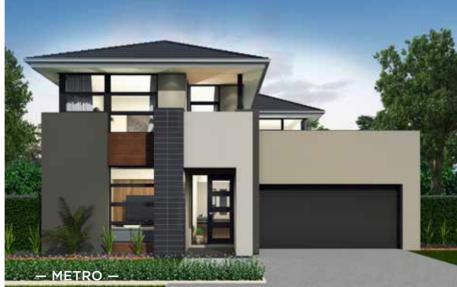

### Fits Lot Width

14.5m | AND ABOVE

| PPLAUSE 28  | 98  | ARIA 37        | 192 |
|-------------|-----|----------------|-----|
| APRI 25     | 100 | CHARISMA 46    | 194 |
| HARISMA 37  | 102 | ENIGMA 46      | 196 |
| HEVRON 37   | 104 | MELODY 40      | 198 |
| LOVELLY 27  | 112 | MELODY 43      | 200 |
| NCORE 32    | 114 | SEABREEZE 35   | 206 |
| NIGMA 31    | 120 | SEABREEZE 39   | 208 |
| NIGMA 32    | 122 | SOUL 39        | 210 |
| NIGMA 35    | 124 | SOUL 40        | 212 |
| NIGMA 36    | 126 | TOORAK 47      | 218 |
| NIGMA 41    | 128 | TOORAK 49      | 220 |
| ELODY 39    | 134 | TRILOGY 35     | 222 |
| ARRABEEN 17 | 136 | FACADE OPTIONS | 228 |
| AUTICA 36   | 138 |                |     |
| OVA 30      | 144 |                |     |
| OVA 31      | 146 |                |     |
| OVA 32      | 152 |                |     |