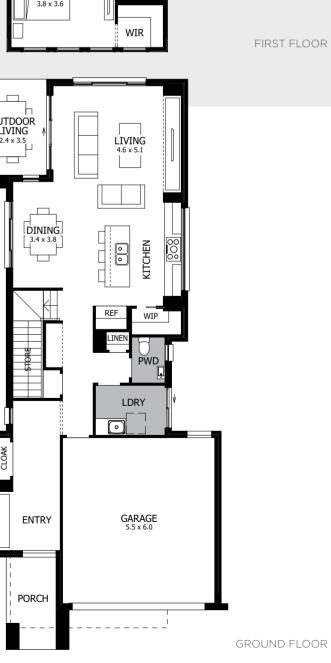

ish, the Neo 28 gives you great design, plenty of flexibility and no wasted space – all the hallmarks of a perfect home for a narrow lot.

The layout is straight-forward and so easy to live in, with bright breezy open-living spaces, four Bedrooms, two Bathrooms, a Children's Activity and an Outdoor Living area all adding up to a home you'll find so easy to make your own. All it needs is your individual flair and personality!



width 8.73m (incl. nib wall) length 19.20m total area 253.63m<sup>2</sup> 28 squares



For all available **FACADE** options refer to pages **90** & **91**.

MOJO MORE FLOOR PLAN H-NMMNE015400A BASED ON MODERN FACADE F-NMMNEOMODNFA

\*Lot width suitability is a guide only and may vary by Council and Developer Guidelines

Please see important notice on back cover





### SARATOGA 24

Clever architecture and the inclusion of a host of thoughtful details come together in the Saratoga 24 to make it a house that not only comes up trumps in the style stakes, but also makes every day easy and pleasurable for everyone who lives – and visits – your home.

One of the things you'll love is the amount of storage this home has, with an under-stair store, Walk-In Pantry, two Linens, Robes in three Bedrooms and a Walk-In Robe in the Master Suite. Complementing this is the simple, streamlined layout of the home that gives everyone their own privacy while at the same time providing family living areas that are welcoming and inviting.



width 8.45m length 16.50m total area 220.30m<sup>2</sup> 24 squares



For all available **FACADE** options refer to pages **92** &