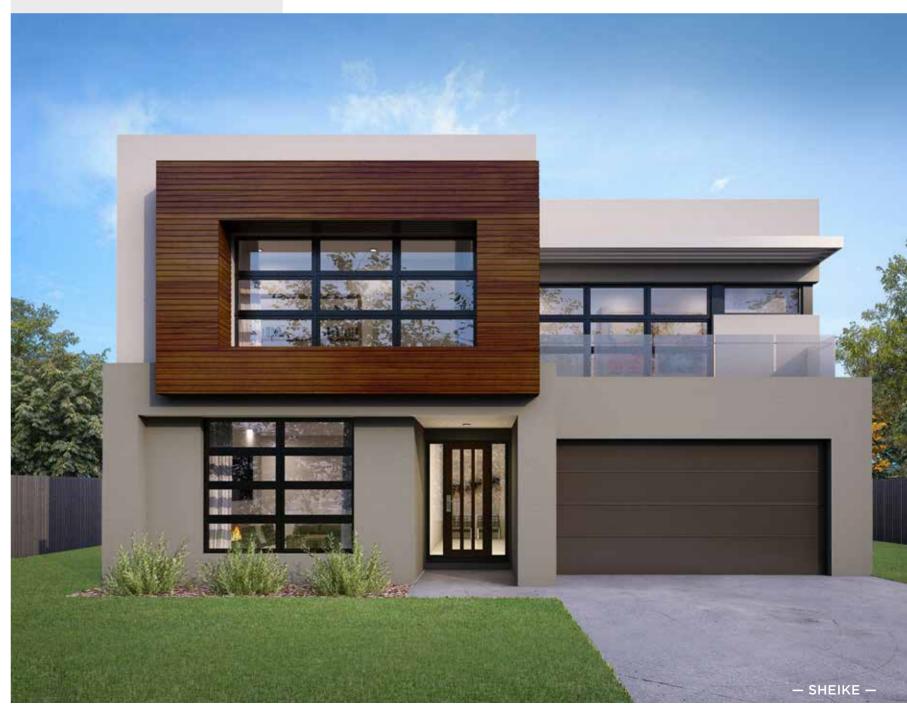

FACADE

\*Lot width suitability is a guide only and may vary by Council and Developer Guidelines

Please see important notice on back cover



FIRST FLOOR















Sliding glass doors from the open-plan Living/Dining/Kitchen bring the outside in and seamlessly connect the lower level to the Outdoor Living, while upstairs there is a beautiful Master Suite with private Balcony and three generous Bedrooms.





















**14.5m** | AND ABOVE

### FACADES:

THESE FACADES ARE AVAILABLE WITH THE FOLLOWING PLAN:

ARIA 37

COASTAL HAMPTONS, MODERN with balcony & SHEIKE

facade images unavailable at time of print.



















## FACADES:

THESE FACADES ARE AVAILABLE WITH THE FOLLOWING PLANS:

CHARISMA 46 ENIGMA 46

#### **HAMPTONS**

facade image unavailable at time of print.













# FACADES:

THESE FACADES ARE AVAILABLE WITH THE FOLLOWING PLANS:

MELODY 40 MELODY 43

COASTAL HAMPTONS, GRANDE HAMPTONS, HAMPTONS & MODERN with balcony facade images unavailable at time of print.













# FACADES:

THESE FACADES ARE AVAILABLE WITH THE FOLLOWING PLANS:

SEABREEZE 35 SEABREEZE 39

#### COASTAL HAMPTONS

facade image unavailable at time of print.













— 14.5m | AND ABOVE

### FACADES:

THESE FACADES ARE AVAILABLE WITH THE FOLLOWING PLANS:

SOUL 39 SOUL 40

**COASTAL HAMPTONS, GRANDE HAMPTONS & MODERN with balcony** facade images unavailable at time of print.











—— **14.5m** | AND ABOVE

### FACADES:

THESE FACADES ARE AVAILABLE WITH THE FOLLOWING PLANS:

TOORAK 47 TOORAK 49

COASTAL HAMPTONS, COASTAL, GRANDE HAMPTONS & MODERN with balcony