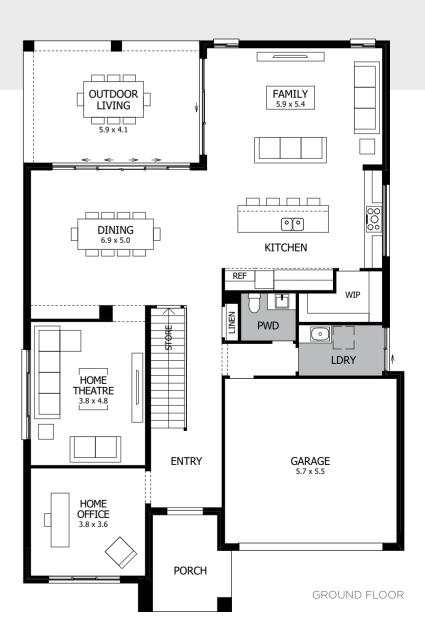

cality and a welcoming vibe, you are going to fall in love with the Soul 39.

Offering simplicity at its best, this streamlined design makes every day living easy. The two storeys divide the accommodation and living areas, giving you the sanctuary you need at the end of the day on the First Floor, where four Bedrooms, a Children's Activity and two Bathrooms offer privacy and peace. Meanwhile downstairs, there's oodles of flexible space, with open-plan family living, a Home Theatre, Home Office and a breezy Outdoor Living area.



width 12.71m length 18.11m total area 362.13m<sup>2</sup> 39 squares



For all available **FACADE** options refer to pages **236** & **237**.

MOJO MORE FLOOR PLAN H-NMMSOL14400A BASED ON MODERN FACADE F-NMMSOLMODNFA

Please see important notice on back cover





<sup>\*</sup>Lot width suitability is a guide only and may vary by Council and Developer Guidelines

# 4 2 1 2

width 12.71m length 18.11m total area 367.73m<sup>2</sup> 40 squares

## SOUL 40

Very similar to its little sister, the Soul 40 is a great choice if you have a little more room to play with and you'd just like that little bit of extra space.

With slightly more generous room sizes, this home also gives you two Walk-In Robes in the Master Suite – an added bonus for the fashionistas! The open-plan living area downstairs flows freely to the Outdoor Living, making it an entertainer's dream; while the nearby Home Theatre can be easily incorporated into the area when you need the space or can be used as a cosy escape for family movie night.



For all available **FACADE** options re