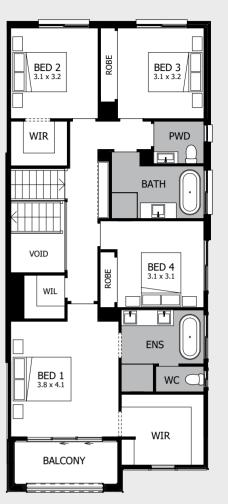

ing the whole family to function easily - in both the private spaces and the communal ones. The generous Entry, Home Theatre, Home Office, Powder Room and Laundry are all on the first level. Sliding glass doors from the open-plan Living/ Dining/Kitchen bring the outside in and seamlessly connect the lower level to the Outdoor Living, while upstairs there is a beautiful Master Suite with private Balcony and three generous Bedrooms.







width 12.75m length 19.50m total area 325.32m<sup>2</sup> 35 squares

SPLIT/TRI-LEVEL



For all available **FACADE** options refer to pages **240** & **241**.

MOJO MORE FLOOR PLAN H-NMMTGY17400A BASED ON **MODERN** FACADE

\*Lot width suitability is a guide only and may vary by Council and Developer Guidelines

Please see important notice on back cover



FIRST FLOOR















Sliding glass doors from the open-plan Living/Dining/Kitchen bring the outside in and seamlessly connect the lower level to the Outdoor Living, while upstairs there is a beautiful Master Suite with private Balcony and three generous Bedrooms.





















**14.5m** | AND ABOVE

### FACADES:

THESE FACADES ARE AVAILABLE WITH THE FOLLOWING PLAN:

ARIA 37

COASTAL HAMPTONS, MODERN with balcony & SHEIKE

facade images unavailable at time of print.



















## FACADES:

THESE FACADES ARE AVAILABLE WITH THE FOLLOWING PLANS:

CHARISMA 46 ENIGMA 46

#### **HAMPTONS**

facade image unavailable at time of print.













# FACADES:

THESE FACADES ARE AVAILABLE WITH THE FOLLOWING PLANS:

MELODY 40 MELODY 43

COASTAL HAMPTONS, GRANDE HAMPTONS, HAMPTON