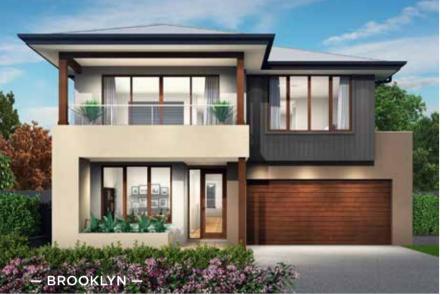

### Fits Lot Width

14.5m | AND ABOVE

| PPLAUSE 28  | 98  | ARIA 37        | 192 |
|-------------|-----|----------------|-----|
| APRI 25     | 100 | CHARISMA 46    | 194 |
| HARISMA 37  | 102 | ENIGMA 46      | 196 |
| HEVRON 37   | 104 | MELODY 40      | 198 |
| LOVELLY 27  | 112 | MELODY 43      | 200 |
| NCORE 32    | 114 | SEABREEZE 35   | 206 |
| NIGMA 31    | 120 | SEABREEZE 39   | 208 |
| NIGMA 32    | 122 | SOUL 39        | 210 |
| NIGMA 35    | 124 | SOUL 40        | 212 |
| NIGMA 36    | 126 | TOORAK 47      | 218 |
| NIGMA 41    | 128 | TOORAK 49      | 220 |
| ELODY 39    | 134 | TRILOGY 35     | 222 |
| ARRABEEN 17 | 136 | FACADE OPTIONS | 228 |
| AUTICA 36   | 138 |                |     |
| OVA 30      | 144 |                |     |
| OVA 31      | 146 |                |     |
| OVA 32      | 152 |                |     |