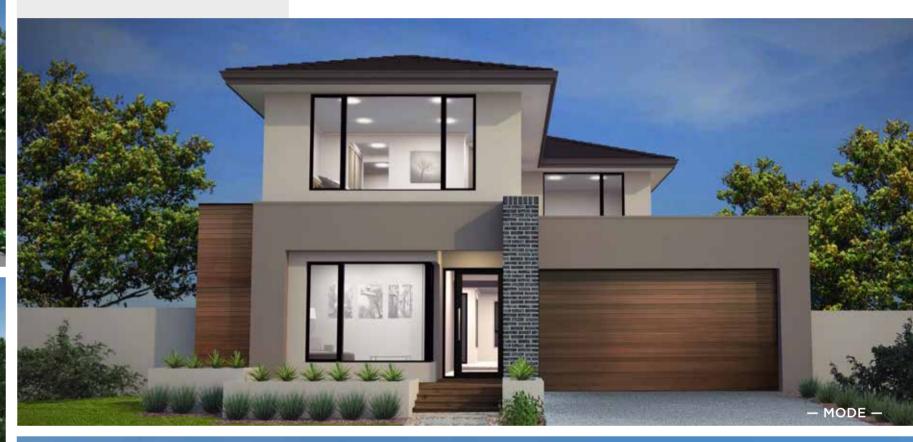

### Fits Lot Width

14.5m | AND ABOVE

| PPLAUSE 28  | 98  | ARIA 37        | 192 |
|-------------|-----|----------------|-----|
| APRI 25     | 100 | CHARISMA 46    | 194 |
| HARISMA 37  | 102 | ENIGMA 46      | 196 |
| HEVRON 37   | 104 | MELODY 40      | 198 |
| LOVELLY 27  | 112 | MELODY 43      | 200 |
| NCORE 32    | 114 | SEABREEZE 35   | 206 |
| NIGMA 31    | 120 | SEABREEZE 39   | 208 |
| NIGMA 32    | 122 | SOUL 39        | 210 |
| NIGMA 35    | 124 | SOUL 40        | 212 |
| NIGMA 36    | 126 | TOORAK 47      | 218 |
| NIGMA 41    | 128 | TOORAK 49      | 220 |
| ELODY 39    | 134 | TRILOGY 35     | 222 |
| ARRABEEN 17 | 136 | FACADE OPTIONS | 228 |
| AUTICA 36   | 138 |                |     |
| OVA 30      | 144 |                |     |
| OVA 31      | 146 |                |     |
| OVA 32      | 152 |                |     |