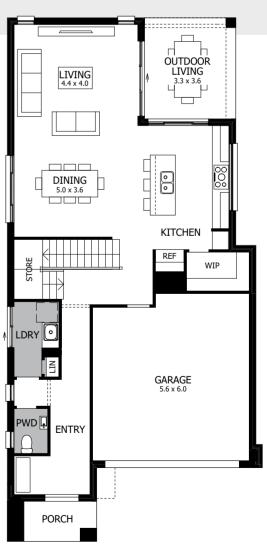

there's no compromising on space here, with an inviting Kitchen/Dining/Living space opening to the Outdoor Living area and giving you the quintessential Australian lifestyle you've been dreaming of. Light floods in through the airy stairway and draws you upstairs where four generous Bedrooms (including a stunning Master Suite), large family Bathroom and a Study come together in a haven of rest and relaxation.



width 9.11m (incl. nib wall) length 18.70m total area 257.36m<sup>2</sup> 28 squares



For all available **FACADE** options refer to pages **166** & **167**.

MOJO MORE FLOOR PLAN H-NMMAPP16410A BASED ON MODERN FACADE F-NMMAPPMODNFA

\*Lot width suitability is a guide only and may vary by Council and Developer Guidelines

Please see important notice on back cover



FIRST FLOOR



GROUND FLOOR

#### CAPRI 25

You'll be delighted with every corner of the Capri 25, with clever design and stunning architectural features making the most of the space in a home that's inviting and welcoming.

An easy flow between indoors and out creates a natural area at the rear of the home for coming together and enjoying every day. Living is easy here, with a wide breakfast bar in the Kitchen taking in the sun streaming in through the wide windows of the adjacent Dining/Living spaces. The weekday morning rush is a breeze and the lazy Sunday mornings are a pleasure!



width 9.80m length 15.34m total area 227.82m<sup>2</sup> 25 squares



For all available **FACADE** options refer to pages **168** & **169**.

MOJO MORE FLOOR PLAN H-NMMCPR18400A BASED ON MODERN FACADE F-NMMCPRMODNFA

\