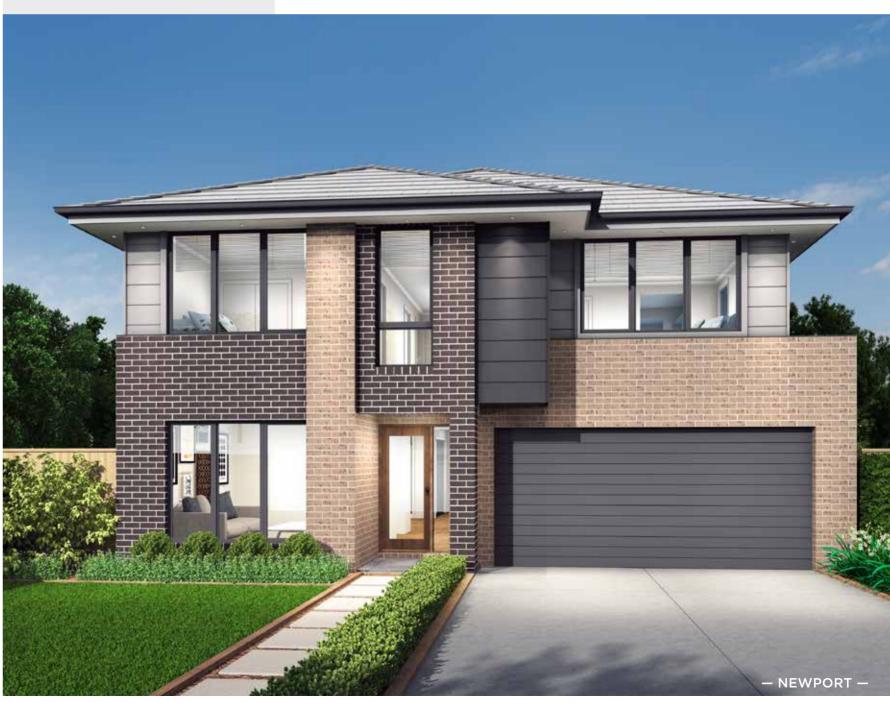

### Fits Lot Width

14.5m | AND ABOVE

| PPLAUSE 28  | 98  | ARIA 37        | 192 |
|-------------|-----|----------------|-----|
| APRI 25     | 100 | CHARISMA 46    | 194 |
| HARISMA 37  | 102 | ENIGMA 46      | 196 |
| HEVRON 37   | 104 | MELODY 40      | 198 |
| LOVELLY 27  | 112 | MELODY 43      | 200 |
| NCORE 32    | 114 | SEABREEZE 35   | 206 |
| NIGMA 31    | 120 | SEABREEZE 39   | 208 |
| NIGMA 32    | 122 | SOUL 39        | 210 |
| NIGMA 35    | 124 | SOUL 40        | 212 |
| NIGMA 36    | 126 | TOORAK 47      | 218 |
| NIGMA 41    | 128 | TOORAK 49      | 220 |
| ELODY 39    | 134 | TRILOGY 35     | 222 |
| ARRABEEN 17 | 136 | FACADE OPTIONS | 228 |
| AUTICA 36   | 138 |                |     |
| OVA 30      | 144 |                |     |
| OVA 31      | 146 |                |     |
| OVA 32      | 152 |                |     |