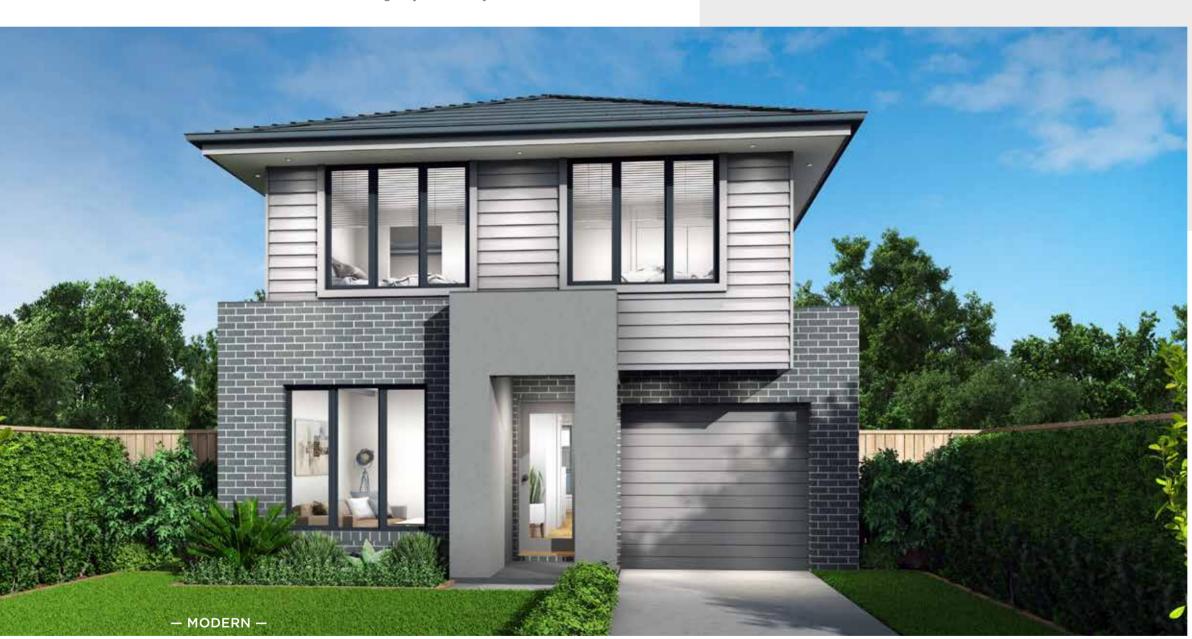

is a guide only and may vary by Council and Developer Guidelines

Please see important notice on back cover



LDRY

**ENTRY** 

#### Fits Lot Width | $9_{m^*}$

### AVOCA 22

MOJO magic at its very best, there's something immediately welcoming about the Avoca 22 that defies every expectation you've ever had about how wide a family home actually needs to be! The Entry welcomes you in to the Ground Floor where you'll find a Home Theatre - easily converted to a Guest Bedroom - off the hallway leading to the open and sunny open Dining/Living/Kitchen and Outdoor Living space.

And upstairs is just as special, with a sumptuous Master Suite, three Bedrooms, family Bathroom and a Powder Room waiting for you to make your own.



width 7.95m length 16.50m total area 201.53m<sup>2</sup> 22 squares



For all available **FACADE** options refer to pages **80** & **81**.

MOJO MORE FLOOR PLAN H-NMMAVO18410A

BASED ON **MODERN** FACADE

F-NMMAVOMODNFA

\*Lot width suitability is a guide only and may vary by Council and Developer Guidelines

Please see important notice on back cover



FIRST FLOOR









The Enigma is perfect for the modern family that loves to entertain – combining the ease and simplicity of a large, bright and airy open-plan Kitchen, Dining and Living space at the rear of the home with a versatile and welcoming Outdoor Living area seamlessly incorporated into the space to bring the outside in.

With four Bedrooms, three separate living spaces plus Study and two-and-a-half Bathrooms it's difficult to believe this home can be built on a 12-metre wide block.



The stunn