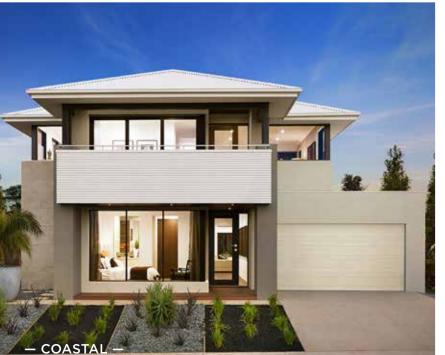

### Fits Lot Width

14.5m | AND ABOVE

| PPLAUSE 28  | 98  | ARIA 37        | 192 |
|-------------|-----|----------------|-----|
| APRI 25     | 100 | CHARISMA 46    | 194 |
| HARISMA 37  | 102 | ENIGMA 46      | 196 |
| HEVRON 37   | 104 | MELODY 40      | 198 |
| LOVELLY 27  | 112 | MELODY 43      | 200 |
| NCORE 32    | 114 | SEABREEZE 35   | 206 |
| NIGMA 31    | 120 | SEABREEZE 39   | 208 |
| NIGMA 32    | 122 | SOUL 39        | 210 |
| NIGMA 35    | 124 | SOUL 40        | 212 |
| NIGMA 36    | 126 | TOORAK 47      | 218 |
| NIGMA 41    | 128 | TOORAK 49      | 220 |
| ELODY 39    | 134 | TRILOGY 35     | 222 |
| ARRABEEN 17 | 136 | FACADE OPTIONS | 228 |
| AUTICA 36   | 138 |                |     |
| OVA 30      | 144 |                |     |
| OVA 31      | 146 |                |     |
| OVA 32      | 152 |                |     |