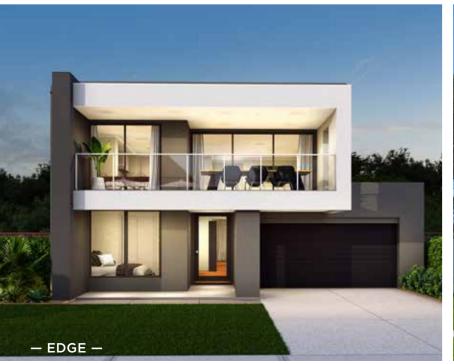

ning/Kitchen bring the outside in and seamlessly connect the lower level to the Outdoor Living, while upstairs there is a beautiful Master Suite with private Balcony and three generous Bedrooms.





















**14.5m** | AND ABOVE

### FACADES:

THESE FACADES ARE AVAILABLE WITH THE FOLLOWING PLAN:

ARIA 37

COASTAL HAMPTONS, MODERN with balcony & SHEIKE

facade images unavailable at time of print.



















## FACADES:

THESE FACADES ARE AVAILABLE WITH THE FOLLOWING PLANS:

CHARISMA 46 ENIGMA 46

#### **HAMPTONS**

facade image unavailable at time of print.













# FACADES:

THESE FACADES ARE AVAILABLE WITH THE FOLLOWING PLANS:

MELODY 40 MELODY 43

COASTAL HAMPTONS, GRANDE HAMPTONS, HAMPTONS & MODERN with balcony facade images unavailable at time of print.













# FACADES:

THESE FACADES ARE AVAILABLE WITH THE FOLLOWING PLANS:

SEABREEZE 35 SEABREEZE 39

#### COASTAL HAMPTONS

facade image unavailable at time of print.













— 14.5m | AND ABOVE

### FACADES:

THESE FACADES ARE AVAILABLE WITH THE FOLLOWING PLANS:

SOUL 39 SOUL 40

**COASTAL HAMPTONS, GRANDE HAMPTONS & MODERN with balcony** facade images unavailable at time of print.











—— **14.5m** | AND ABOVE

### FACADES:

THESE FACADES ARE AVAILABLE WITH THE FOLLOWING PLANS:

TOORAK 47 TOORAK 49

COASTAL HAMPTONS, COASTAL, GRANDE HAMPTONS & MODERN with balcony

facade images unavailable at time of print.











**14.5m** | AND ABOVE

### FACADES:

THESE FACADES ARE AVAILABLE WITH THE FOLLOWING PLAN:

TRILOGY 35 (SPLIT/TRI-LEVEL)







#### @ourgrandview\_build

Thank you