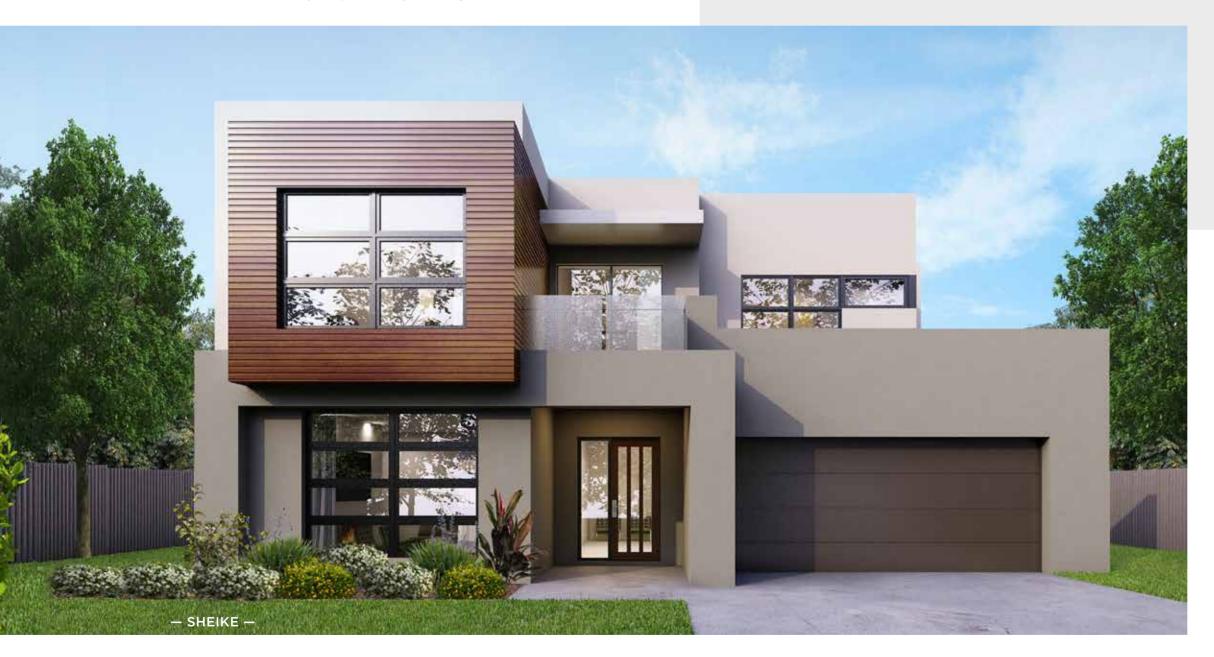

se see important notice on back cover





<sup>\*</sup>Lot width suitability is a guide only and may vary by Council and Developer Guidelines

# 4 2 1 2

width 12.71m length 18.11m total area 367.73m<sup>2</sup> 40 squares

## SOUL 40

Very similar to its little sister, the Soul 40 is a great choice if you have a little more room to play with and you'd just like that little bit of extra space.

With slightly more generous room sizes, this home also gives you two Walk-In Robes in the Master Suite – an added bonus for the fashionistas! The open-plan living area downstairs flows freely to the Outdoor Living, making it an entertainer's dream; while the nearby Home Theatre can be easily incorporated into the area when you need the space or can be used as a cosy escape for family movie night.



For all available **FACADE** options refer to pages  $\bf 236 \ \& \ 237.$ 

MOJO MORE FLOOR PLAN H-NMMSOL15400A BASED ON MODERN FACADE F-NMMSOLMODNFA

\*Lot width suitability is a guide only and may vary by Council and Developer Guidelines





#### SOUL 39







If you are looking for a home that's bursting with personality, practicality and a welcoming vibe, you are going to fall in love with the Soul.

Offering simplicity at its best, this streamlined design makes every day living easy.

The two storeys divide the accommodation and the living areas, giving you the sanctuary you need at the end of the day on the First Floor, where four Bedrooms, a Children's Activity and two Bathrooms offer privacy and peace.

Meanwhile downstairs, there's oodles of flexible space, with open-plan fam