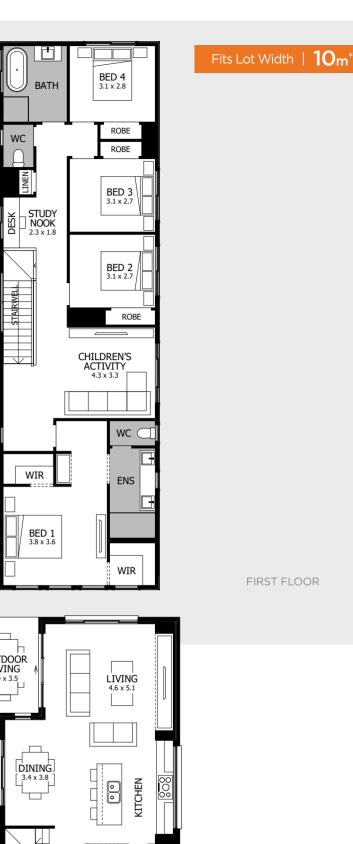

ylish, the Neo 28 gives you great design, plenty of flexibility and no wasted space – all the hallmarks of a perfect home for a narrow lot.

The layout is straight-forward and so easy to live in, with bright breezy open-living spaces, four Bedrooms, two Bathrooms, a Children's Activity and an Outdoor Living area all adding up to a home you'll find so easy to make your own. All it needs is your individual flair and personality!



width 8.73m (incl. nib wall) length 19.20m total area 253.63m<sup>2</sup> 28 squares



For all available **FACADE** options refer to pages **90** & **91**.

MOJO MORE FLOOR PLAN H-NMMNE015400A BASED ON MODERN FACADE F-NMMNEOMODNFA

\*Lot width suitability is a guide only and may vary by Council and Developer Guidelines

Please see important notice on back cover





### SARATOGA 24

Clever architecture and the inclusion of a host of thoughtful details come together in the Saratoga 24 to make it a house that not only comes up trumps in the style stakes, but also makes every day easy and pleasurable for everyone who lives – and visits – your home.

One of the things you'll love is the amount of storage this home has, with an under-stair store, Walk-In Pantry, two Linens, Robes in three Bedrooms and a Walk-In Robe in the Master Suite. Complementing this is the simple, streamlined layout of the home that gives everyone their own privacy while at the same time providing family living areas that are welcoming and inviting.



width 8.45m length 16.50m total area 220.30m<sup>2</sup> 24 squares



For all available **FACADE** options refer to pages **92**