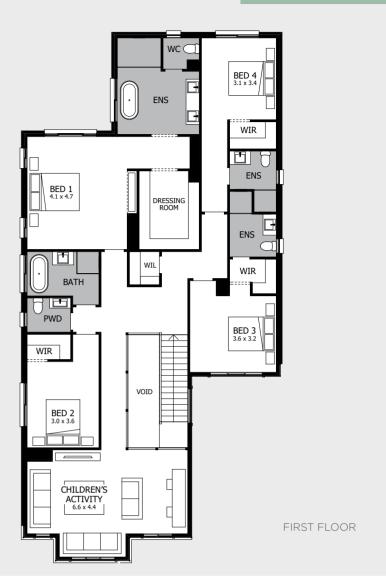

l detail and plenty of character, this is a home for those who want it all.

There are so many spaces to live in downstairs, with a wide, open family area at the rear; as well as a Children's Activity area; Lounge; and a Home Office giving everyone a place to call their own. Upstairs is an incredible Master Suite with Dressing Room and Ensuite, as well as three additional Bedrooms, three Bathrooms and Children's Activity. A dream come true!



width 12.83m length 21.95m total area 429.95m<sup>2</sup> 47 squares



For all available **FACADE** options refer to pages **238** & **239**.

MOJO MORE FLOOR PLAN H-NMMTOO16400A BASED ON MODERN FACADE F-NMMTOOMODNFA

\*Lot width suitability is a guide only and may vary by Council and Developer Guidelines

Please see important notice on back cover





### Fits Lot Width | 16m\*

### TOORAK 49

Luxurious, spacious and opulent, the Toorak 49 is designed for passionate family living at its very best. It's a dream come true - the only thing missing is your special touch!

You'll revel in the incredible options the Ground Floor gives you, with a Home Office, separate Lounge and Rumpus, spacious Outdoor Living and open family area, complete with a stunning gourmet Kitchen. And you'll love the way the entire First Floor is dedicated to four spacious Bedrooms, four Bathrooms and a beautiful Children's Activity to give you an accommodation area with everything you could ever need.



width 13.55m length 21.95m total area 455.57m<sup>2</sup> 49 squares



For all available **FACADE** options refer to pages **238** & **239**.

MOJO MORE FLOOR