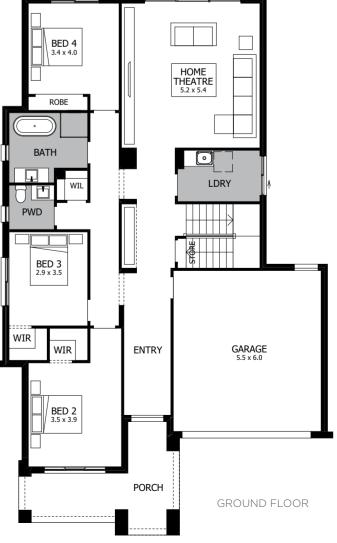

You'll love our range of double-storey designs; each with an unmistakeable street presence and architectural detail that makes your home stand out from the crowd, exuding its own sense of style, awakening your inspiration and capturing the imagination. Whether you are building on a narrow lot, a sloping lot or a lot with views, MOJO will transform its potential into a home you'll always treasure.