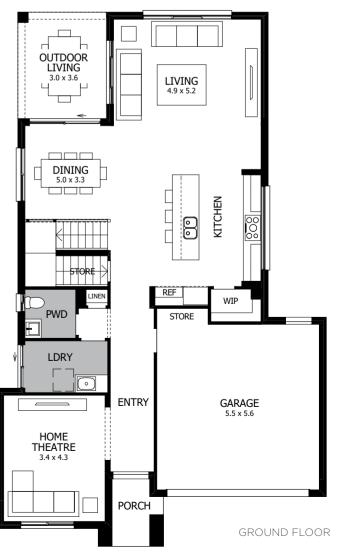

### Fits Lot Width

14.5m | AND ABOVE

| PPLAUSE 28  | 98  | ARIA 37        | 192 |
|-------------|-----|----------------|-----|
| APRI 25     | 100 | CHARISMA 46    | 194 |
| HARISMA 37  | 102 | ENIGMA 46      | 196 |
| HEVRON 37   | 104 | MELODY 40      | 198 |
| LOVELLY 27  | 112 | MELODY 43      | 200 |
| NCORE 32    | 114 | SEABREEZE 35   | 206 |
| NIGMA 31    | 120 | SEABREEZE 39   | 208 |
| NIGMA 32    | 122 | SOUL 39        | 210 |
| NIGMA 35    | 124 | SOUL 40        | 212 |
| NIGMA 36    | 126 | TOORAK 47      | 218 |
| NIGMA 41    | 128 | TOORAK 49      | 220 |
| ELODY 39    | 134 | TRILOGY 35     | 222 |
| ARRABEEN 17 | 136 | FACADE OPTIONS | 228 |
| AUTICA 36   | 138 |                |     |
| OVA 30      | 144 |                |     |
| OVA 31      | 146 |                |     |
| OVA 32      | 152 |                |     |