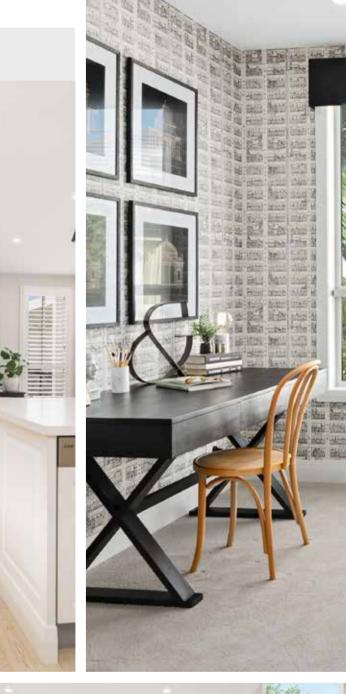

### Fits Lot Width

14.5m | AND ABOVE

| PPLAUSE 28  | 98  | ARIA 37        | 192 |
|-------------|-----|----------------|-----|
| APRI 25     | 100 | CHARISMA 46    | 194 |
| HARISMA 37  | 102 | ENIGMA 46      | 196 |
| HEVRON 37   | 104 | MELODY 40      | 198 |
| LOVELLY 27  | 112 | MELODY 43      | 200 |
| NCORE 32    | 114 | SEABREEZE 35   | 206 |
| NIGMA 31    | 120 | SEABREEZE 39   | 208 |
| NIGMA 32    | 122 | SOUL 39        | 210 |
| NIGMA 35    | 124 | SOUL 40        | 212 |
| NIGMA 36    | 126 | TOORAK 47      | 218 |
| NIGMA 41    | 128 | TOORAK 49      | 220 |
| ELODY 39    | 134 | TRILOGY 35     | 222 |
| ARRABEEN 17 | 136 | FACADE OPTIONS | 228 |
| AUTICA 36   | 138 |                |     |
| OVA 30      | 144 |                |     |
| OVA 31      | 146 |                |     |
| OVA 32      | 152 |                |     |