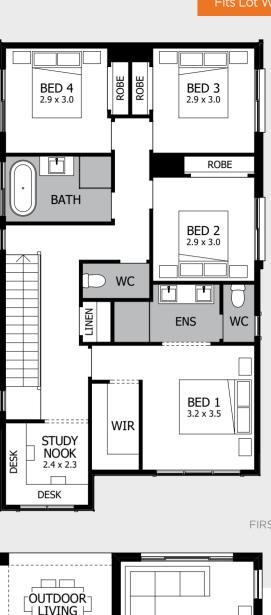

asy and pleasurable for everyone who lives – and visits – your home.

One of the things you'll love is the amount of storage this home has, with an under-stair store, Walk-In Pantry, two Linens, Robes in three Bedrooms and a Walk-In Robe in the Master Suite. Complementing this is the simple, streamlined layout of the home that gives everyone their own privacy while at the same time providing family living areas that are welcoming and inviting.



width 8.45m length 16.50m total area 220.30m<sup>2</sup> 24 squares



For all available **FACADE** options refer to pages **92** & **93**.

MOJO MORE FLOOR PLAN H-NMMSRT18410A BASED ON MODERN FACADE F-NMMSRTMODNFA

\*Lot width suitability is a guide only and may vary by Council and Developer Guidelines

Please see important notice on back cover





# 4 2 1 2

width 9.10m (incl. nib wall) length 19.73m total area 250.94m<sup>2</sup> 27 squares

### TIVOLI 27

It's easy to feel how special this home is from the moment you walk in the door. You'll love the way the light streams in through the expansive rear windows and doors into the open, airy Kitchen/Dining/Living space and floods the home with light.

Setting the scene for the rest of the home, this area is where your family will gather to be together. But when it's time for rest and retreat, there's plenty of spaces for sanctuary. There's a separate Lounge and Study downstairs, while upstairs, a Children's Activity is a flexible area set among the four Bedrooms, providing an extra room that can be used however you choose!



For all available **FACADE** options refer to pages **