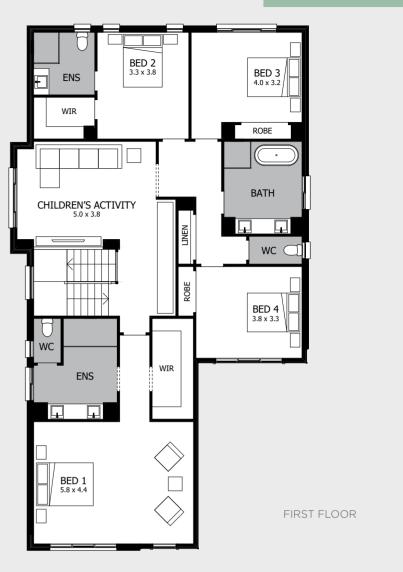

### Fits Lot Width

14.5m | AND ABOVE

| PPLAUSE 28  | 98  | ARIA 37        | 192 |
|-------------|-----|----------------|-----|
| APRI 25     | 100 | CHARISMA 46    | 194 |
| HARISMA 37  | 102 | ENIGMA 46      | 196 |
| HEVRON 37   | 104 | MELODY 40      | 198 |
| LOVELLY 27  | 112 | MELODY 43      | 200 |
| NCORE 32    | 114 | SEABREEZE 35   | 206 |
| NIGMA 31    | 120 | SEABREEZE 39   | 208 |
| NIGMA 32    | 122 | SOUL 39        | 210 |
| NIGMA 35    | 124 | SOUL 40        | 212 |
| NIGMA 36    | 126 | TOORAK 47      | 218 |
| NIGMA 41    | 128 | TOORAK 49      | 220 |
| ELODY 39    | 134 | TRILOGY 35     | 222 |
| ARRABEEN 17 | 136 | FACADE OPTIONS | 228 |
| AUTICA 36   | 138 |                |     |
| OVA 30      | 144 |                |     |
| OVA 31      | 146 |                |     |
| OVA 32      | 152 |                |     |