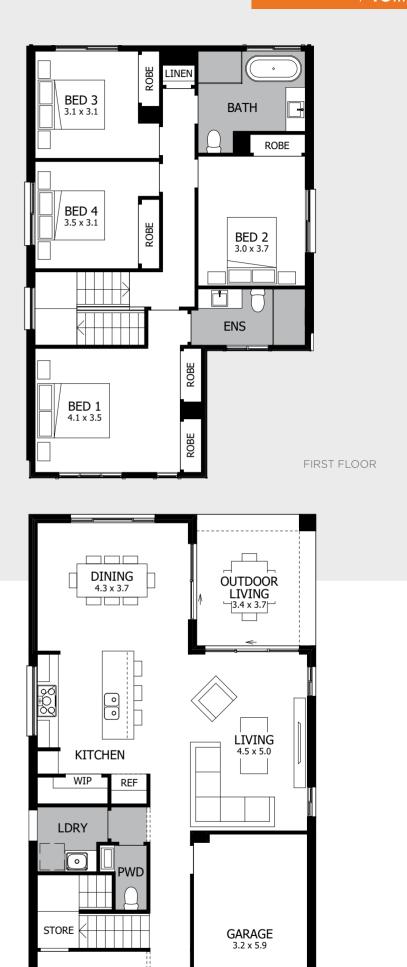

s you so many options for how you and your family can live here while creating memories you'll treasure for a lifetime!

Downstairs, the large family hub consists of a Kitchen with a large island bench presiding over the Living and Dining space, which opens out to the Outdoor Living area. At the Entry is a Home Office, conveniently located for working from home, or easily converted to a Guest Bedroom when needed. And there's plenty of privacy and sanctuary upstairs, with four large Bedrooms and a family Bathroom.



For all available **FACADE** options refer to pages **88** & **89**.

MOJO MORE FLOOR PLAN H-NMMCRNI6400A BASED ON MODERN FACADE F-NMMCRNMODNFA

\*Lot width suitability is a guide only and may vary by Council and Developer Guidelines

Please see important notice on back cover



HOME OFFICE 3.1 x 3.5

ENTRY

GROUND FLOOR

### ENCORE 26

Invite the MOJO magic into your life with this clever, thoughtfully designed four-Bedroom home. The Encore 26 boasts everything a family could want, this beautiful home fits perfectly on a 10-metre lot without sacrificing any of the luxuries!

All the socializing happens at the rear, where a spacious Kitchen/Living/Dining area flows freely out to a generous Outdoor Living area. There's a separate Home Theatre at the entrance, making it perfect for use as a quiet retreat or a Guest Bedroom. And upstairs you'll find even more space, with a Children's Activity, as well as a large Master Suite, three Bedrooms and separate Bathroom.



width 8.88m length 17.27m total area 241.37m<sup>2</sup> 26 squares



For all available **FACADE**