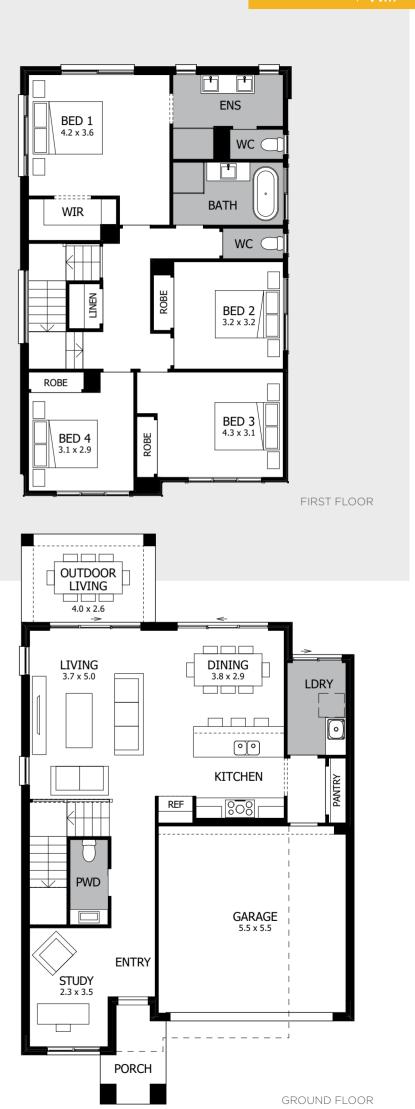

features making the most of the space in a home that's inviting and welcoming.

An easy flow between indoors and out creates a natural area at the rear of the home for coming together and enjoying every day. Living is easy here, with a wide breakfast bar in the Kitchen taking in the sun streaming in through the wide windows of the adjacent Dining/Living spaces. The weekday morning rush is a breeze and the lazy Sunday mornings are a pleasure!



width 9.80m length 15.34m total area 227.82m<sup>2</sup> 25 squares



For all available **FACADE** options refer to pages **168** & **169**.

MOJO MORE FLOOR PLAN H-NMMCPR18400A BASED ON MODERN FACADE F-NMMCPRMODNFA

\*Lot width suitability is a guide only and may vary by Council and Developer Guidelines

Please see important notice on back cover



COMING SOON

#### Fits Lot Width | 12.5<sub>m</sub>\*

103

#### CHARISMA 37

#### HOMEWORLD BOX HILL

The Charisma 37 is a double-storey design with a floor plan that has personality plus.

The Home Theatre, Guest Bedroom and Powder Room are all conveniently placed at the front of the Ground Floor, followed by a Study.

The Ground Floor is complete with a Laundry & Linen and an open plan Living, Dining and Kitchen. The Outdoor Living is connected ever so seamlessly to the Living and Dining, providing a relaxed transition from the indoors, out - a perfect space to spend your weekends entertaining. The accommodation zone is situated on the First Floor with a Bathroom and Children's Activity.

A practical design with functionality and charm, this five-Bedroom home has everything you need f