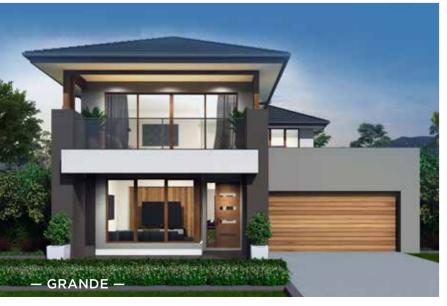

### Fits Lot Width

14.5m | AND ABOVE

| PPLAUSE 28  | 98  | ARIA 37        | 192 |
|-------------|-----|----------------|-----|
| APRI 25     | 100 | CHARISMA 46    | 194 |
| HARISMA 37  | 102 | ENIGMA 46      | 196 |
| HEVRON 37   | 104 | MELODY 40      | 198 |
| LOVELLY 27  | 112 | MELODY 43      | 200 |
| NCORE 32    | 114 | SEABREEZE 35   | 206 |
| NIGMA 31    | 120 | SEABREEZE 39   | 208 |
| NIGMA 32    | 122 | SOUL 39        | 210 |
| NIGMA 35    | 124 | SOUL 40        | 212 |
| NIGMA 36    | 126 | TOORAK 47      | 218 |
| NIGMA 41    | 128 | TOORAK 49      | 220 |
| ELODY 39    | 134 | TRILOGY 35     | 222 |
| ARRABEEN 17 | 136 | FACADE OPTIONS | 228 |
| AUTICA 36   | 138 |                |     |
| OVA 30      | 144 |                |     |
| OVA 31      | 146 |                |     |
| OVA 32      | 152 |                |     |