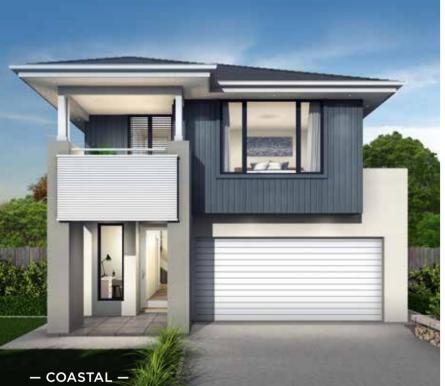

### Fits Lot Width

14.5m | AND ABOVE

| PPLAUSE 28  | 98  | ARIA 37        | 192 |
|-------------|-----|----------------|-----|
| APRI 25     | 100 | CHARISMA 46    | 194 |
| HARISMA 37  | 102 | ENIGMA 46      | 196 |
| HEVRON 37   | 104 | MELODY 40      | 198 |
| LOVELLY 27  | 112 | MELODY 43      | 200 |
| NCORE 32    | 114 | SEABREEZE 35   | 206 |
| NIGMA 31    | 120 | SEABREEZE 39   | 208 |
| NIGMA 32    | 122 | SOUL 39        | 210 |
| NIGMA 35    | 124 | SOUL 40        | 212 |
| NIGMA 36    | 126 | TOORAK 47      | 218 |
| NIGMA 41    | 128 | TOORAK 49      | 220 |
| ELODY 39    | 134 | TRILOGY 35     | 222 |
| ARRABEEN 17 | 136 | FACADE OPTIONS | 228 |
| AUTICA 36   | 138 |                |     |
| OVA 30      | 144 |                |     |
| OVA 31      | 146 |                |     |
| OVA 32      | 152 |                |     |