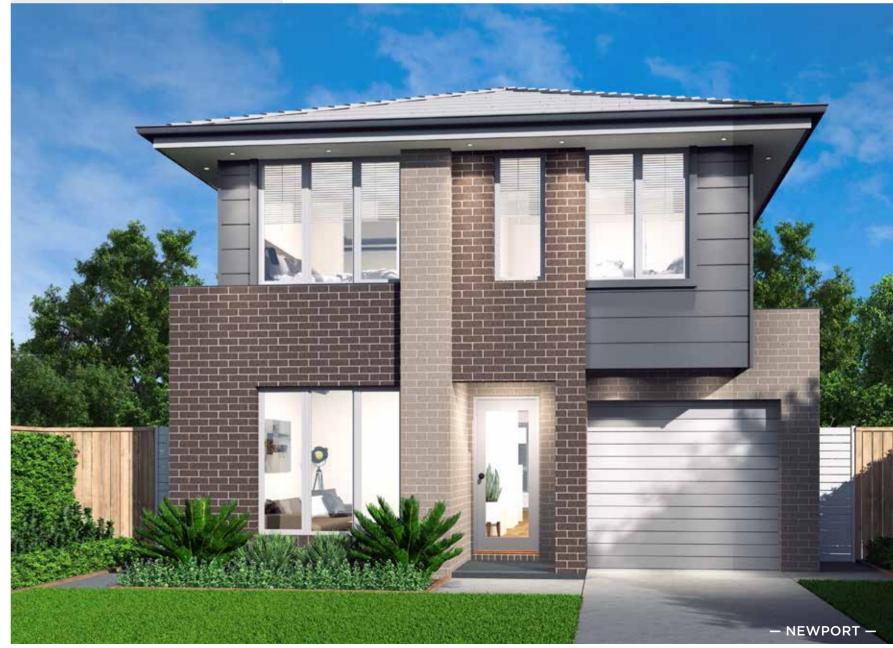

### Fits Lot Width

14.5m | AND ABOVE

| PPLAUSE 28  | 98  | ARIA 37        | 192 |
|-------------|-----|----------------|-----|
| APRI 25     | 100 | CHARISMA 46    | 194 |
| HARISMA 37  | 102 | ENIGMA 46      | 196 |
| HEVRON 37   | 104 | MELODY 40      | 198 |
| LOVELLY 27  | 112 | MELODY 43      | 200 |
| NCORE 32    | 114 | SEABREEZE 35   | 206 |
| NIGMA 31    | 120 | SEABREEZE 39   | 208 |
| NIGMA 32    | 122 | SOUL 39        | 210 |
| NIGMA 35    | 124 | SOUL 40        | 212 |
| NIGMA 36    | 126 | TOORAK 47      | 218 |
| NIGMA 41    | 128 | TOORAK 49      | 220 |
| ELODY 39    | 134 | TRILOGY 35     | 222 |
| ARRABEEN 17 | 136 | FACADE OPTIONS | 228 |
| AUTICA 36   | 138 |                |     |
| OVA 30      | 144 |                |     |
| OVA 31      | 146 |                |     |
| OVA 32      | 152 |                |     |