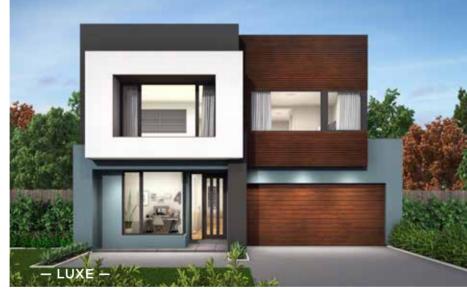

### Fits Lot Width

14.5m | AND ABOVE

| PPLAUSE 28  | 98  | ARIA 37        | 192 |
|-------------|-----|----------------|-----|
| APRI 25     | 100 | CHARISMA 46    | 194 |
| HARISMA 37  | 102 | ENIGMA 46      | 196 |
| HEVRON 37   | 104 | MELODY 40      | 198 |
| LOVELLY 27  | 112 | MELODY 43      | 200 |
| NCORE 32    | 114 | SEABREEZE 35   | 206 |
| NIGMA 31    | 120 | SEABREEZE 39   | 208 |
| NIGMA 32    | 122 | SOUL 39        | 210 |
| NIGMA 35    | 124 | SOUL 40        | 212 |
| NIGMA 36    | 126 | TOORAK 47      | 218 |
| NIGMA 41    | 128 | TOORAK 49      | 220 |
| ELODY 39    | 134 | TRILOGY 35     | 222 |
| ARRABEEN 17 | 136 | FACADE OPTIONS | 228 |
| AUTICA 36   | 138 |                |     |
| OVA 30      | 144 |                |     |
| OVA 31      | 146 |                |     |
| OVA 32      | 152 |                |     |