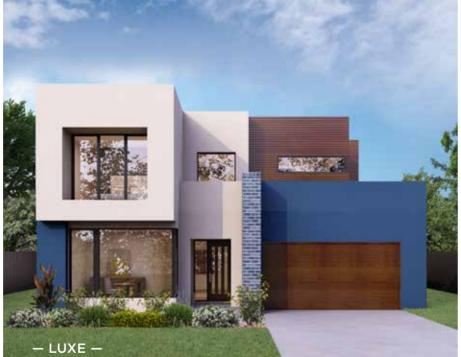

### Fits Lot Width

14.5m | AND ABOVE

| PPLAUSE 28  | 98  | ARIA 37        | 192 |
|-------------|-----|----------------|-----|
| APRI 25     | 100 | CHARISMA 46    | 194 |
| HARISMA 37  | 102 | ENIGMA 46      | 196 |
| HEVRON 37   | 104 | MELODY 40      | 198 |
| LOVELLY 27  | 112 | MELODY 43      | 200 |
| NCORE 32    | 114 | SEABREEZE 35   | 206 |
| NIGMA 31    | 120 | SEABREEZE 39   | 208 |
| NIGMA 32    | 122 | SOUL 39        | 210 |
| NIGMA 35    | 124 | SOUL 40        | 212 |
| NIGMA 36    | 126 | TOORAK 47      | 218 |
| NIGMA 41    | 128 | TOORAK 49      | 220 |
| ELODY 39    | 134 | TRILOGY 35     | 222 |
| ARRABEEN 17 | 136 | FACADE OPTIONS | 228 |
| AUTICA 36   | 138 |                |     |
| OVA 30      | 144 |                |     |
| OVA 31      | 146 |                |     |
| OVA 32      | 152 |                |     |