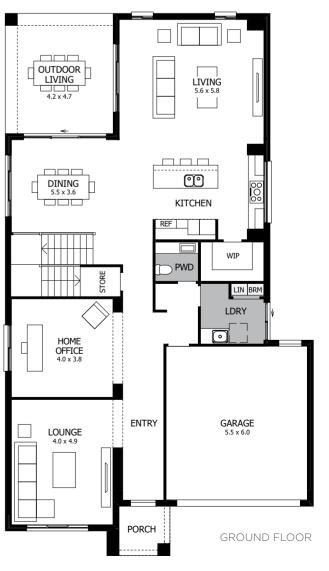

e Melody 43. Made for families who love plenty of room for everyday living, nothing's been left to chance in this beautiful design.

Full of beautiful features, luxury and character, this is a fresh and modern home where the whole family can come together when the mood takes them or retreat to their own private spaces when it's time for sanctuary. The whole home exudes comfort and warmth, with generous proportions, light-filled spaces and a sense of serenity making it a stand-out.



width 12.00m length 20.15m total area 395.50m<sup>2</sup> 43 squares



For all available **FACADE** options refer to pages **232** & **233**.

MOJO MORE FLOOR PLAN H-NMMMEL14410A BASED ON MODERN FACADE F-NMMMELMODNFA

\*Lot width suitability is a guide only and may vary by Council and Developer Guidelines











Oozing style, space and personality, you'll be amazed by the easy living offered by the stunning Melody. A perfect sanctuary away from the rest of the world, you'll feel your cares slip away every time you walk through the door and realise this is your home!

There's just so much space and so many ways to make it your own.

A large, open-plan family Living area opening to a generous Outdoor Living.
Home Office. Separate Lounge. Children's Activity. Four Bedrooms. Storage. Tick, tick, tick! It really has it all!



The open plan Living flows through to the breezy Outdoor Living area, offering a sun-soaked, tranquil space to watch TV or read a book.



#### Fits Lot Width | 15m\*

### SEABREEZE 35

Turning tradition on its head, the Seabreeze 35 is a stylishly simple family home that