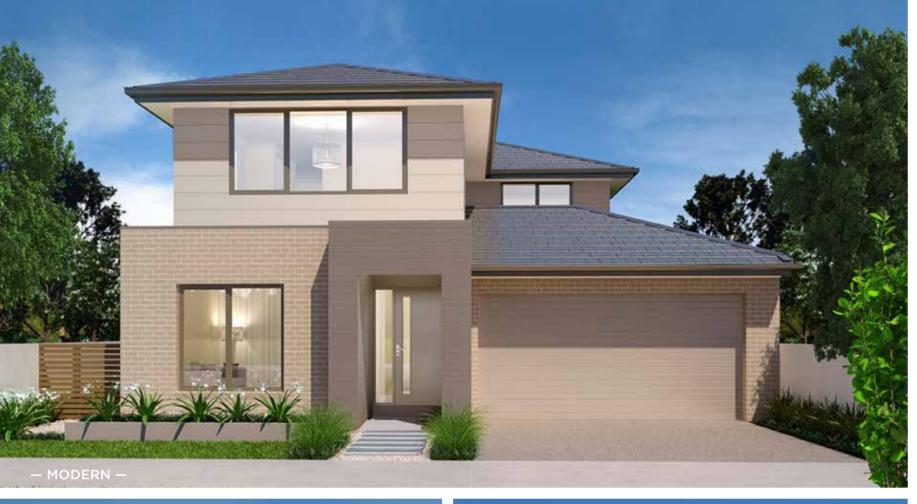

### Fits Lot Width

14.5m | AND ABOVE

| PPLAUSE 28  | 98  | ARIA 37        | 192 |
|-------------|-----|----------------|-----|
| APRI 25     | 100 | CHARISMA 46    | 194 |
| HARISMA 37  | 102 | ENIGMA 46      | 196 |
| HEVRON 37   | 104 | MELODY 40      | 198 |
| LOVELLY 27  | 112 | MELODY 43      | 200 |
| NCORE 32    | 114 | SEABREEZE 35   | 206 |
| NIGMA 31    | 120 | SEABREEZE 39   | 208 |
| NIGMA 32    | 122 | SOUL 39        | 210 |
| NIGMA 35    | 124 | SOUL 40        | 212 |
| NIGMA 36    | 126 | TOORAK 47      | 218 |
| NIGMA 41    | 128 | TOORAK 49      | 220 |
| ELODY 39    | 134 | TRILOGY 35     | 222 |
| ARRABEEN 17 | 136 | FACADE OPTIONS | 228 |
| AUTICA 36   | 138 |                |     |
| OVA 30      | 144 |                |     |
| OVA 31      | 146 |                |     |
| OVA 32      | 152 |                |     |