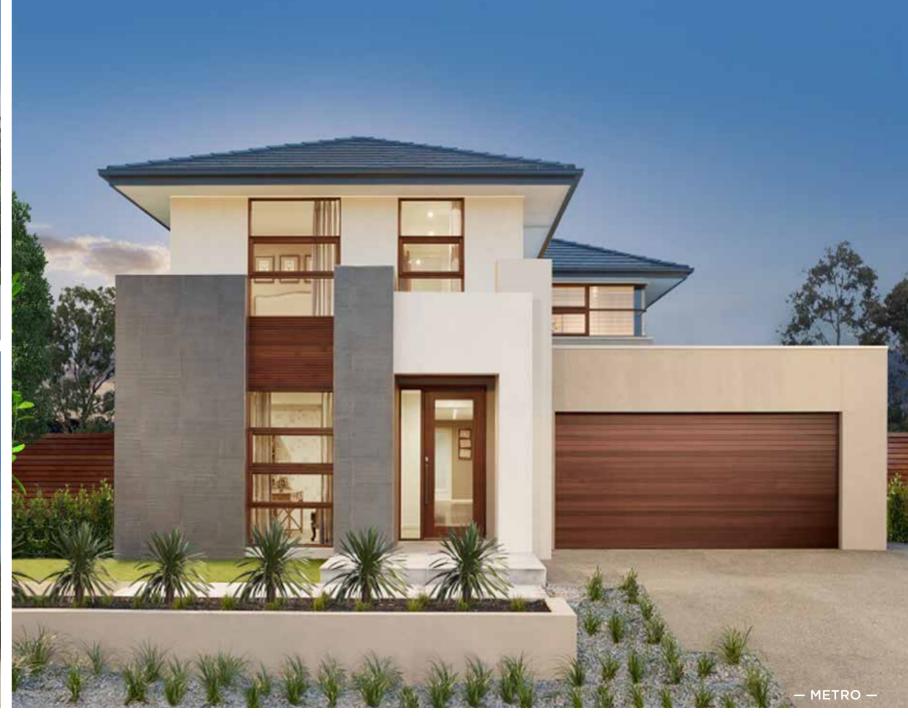

### Fits Lot Width

14.5m | AND ABOVE

| PPLAUSE 28  | 98  | ARIA 37        | 192 |
|-------------|-----|----------------|-----|
| APRI 25     | 100 | CHARISMA 46    | 194 |
| HARISMA 37  | 102 | ENIGMA 46      | 196 |
| HEVRON 37   | 104 | MELODY 40      | 198 |
| LOVELLY 27  | 112 | MELODY 43      | 200 |
| NCORE 32    | 114 | SEABREEZE 35   | 206 |
| NIGMA 31    | 120 | SEABREEZE 39   | 208 |
| NIGMA 32    | 122 | SOUL 39        | 210 |
| NIGMA 35    | 124 | SOUL 40        | 212 |
| NIGMA 36    | 126 | TOORAK 47      | 218 |
| NIGMA 41    | 128 | TOORAK 49      | 220 |
| ELODY 39    | 134 | TRILOGY 35     | 222 |
| ARRABEEN 17 | 136 | FACADE OPTIONS | 228 |
| AUTICA 36   | 138 |                |     |
| OVA 30      | 144 |                |     |
| OVA 31      | 146 |                |     |
| OVA 32      | 152 |                |     |