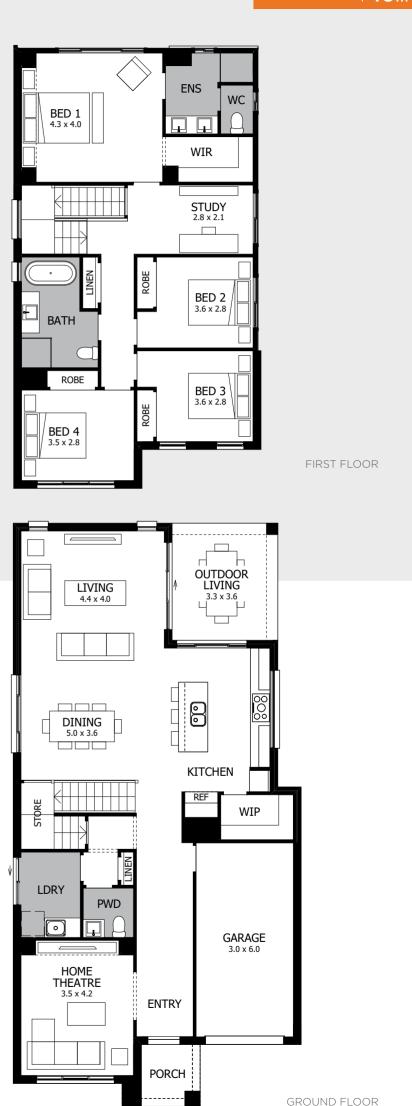

### Fits Lot Width

14.5m | AND ABOVE

| PPLAUSE 28  | 98  | ARIA 37        | 192 |
|-------------|-----|----------------|-----|
| APRI 25     | 100 | CHARISMA 46    | 194 |
| HARISMA 37  | 102 | ENIGMA 46      | 196 |
| HEVRON 37   | 104 | MELODY 40      | 198 |
| LOVELLY 27  | 112 | MELODY 43      | 200 |
| NCORE 32    | 114 | SEABREEZE 35   | 206 |
| NIGMA 31    | 120 | SEABREEZE 39   | 208 |
| NIGMA 32    | 122 | SOUL 39        | 210 |
| NIGMA 35    | 124 | SOUL 40        | 212 |
| NIGMA 36    | 126 | TOORAK 47      | 218 |
| NIGMA 41    | 128 | TOORAK 49      | 220 |
| ELODY 39    | 134 | TRILOGY 35     | 222 |
| ARRABEEN 17 | 136 | FACADE OPTIONS | 228 |
| AUTICA 36   | 138 |                |     |
| OVA 30      | 144 |                |     |
| OVA 31      | 146 |                |     |
| OVA 32      | 152 |                |     |