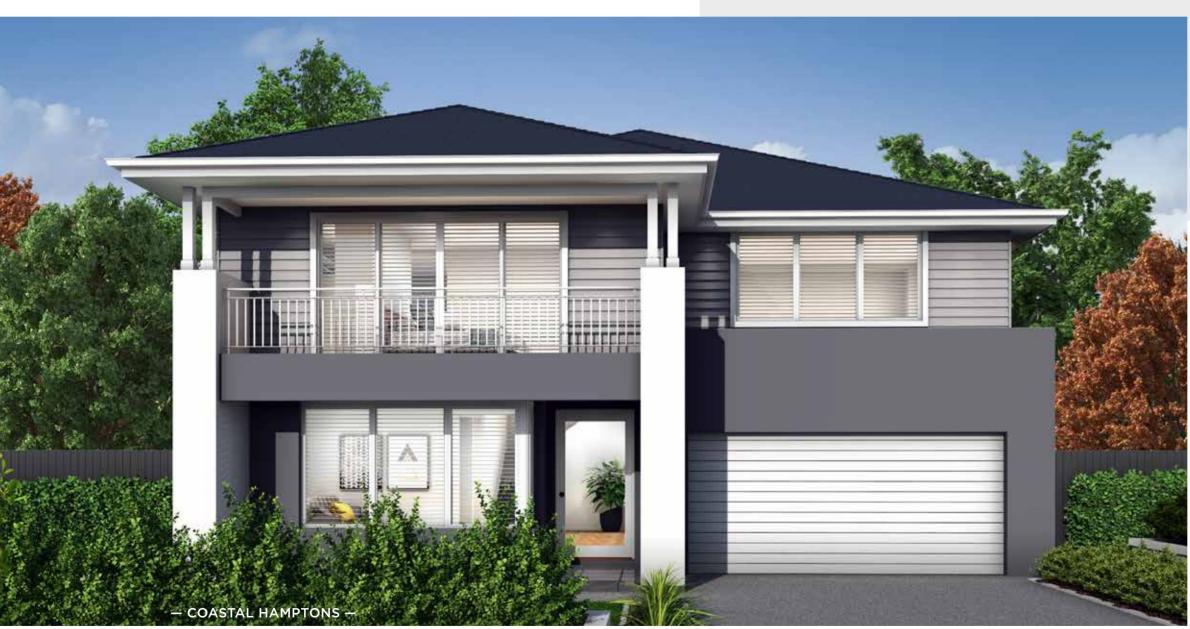

\*Lot width suitability is a guide only and may vary by Council and Developer Guidelines

Please see important notice on back cover



- ON DISPLAY

### ENIGMA 46

#### **BILLY'S LOOKOUT**

When you are looking for space, space and more space, the luxurious Enigma 46 is for you!

There's just so much to love here. You'll be drawn up the light-filled stairway to the First Floor where you'll find five spacious Bedrooms, including a luxurious Master Suite, along with a very generous Children's Activity and large family Bathroom. And there's oodles of space downstairs, where an enormous family Living area flows seamlessly to the Outdoor Living, and a Home Theatre and separate Study giving you plenty of flexibility.







width 12.30m length 21.33m total area 427.81m<sup>2</sup> 46 squares



For all available **FACADE** options refer to pages **230** & **231**.

MOJO MORE FLOOR PLAN H-NMMENG14520A BASED ON MODERN FACADE F-NMMENGMODNFA

\*Lot width suitability is a guide only and may vary by Council and Developer Guidelines

Please see important notice on back cover



## MELODY 40

#### ORAN PARK TOWN

Oozing style, space and personality, you'll be amazed by the easy living offered by the stunning Melody 40. A perfect sanctuary away from the rest of the world, you'll feel your cares slip away every time you walk through the door and realise this is your home!

— ON DISPLAY

There's just so much space and so many ways to make it your own. A large, open-plan family Living area opening to a generous Outdoor Living. Home Office. Separate Lounge. Children's Activity. Four Bedroom