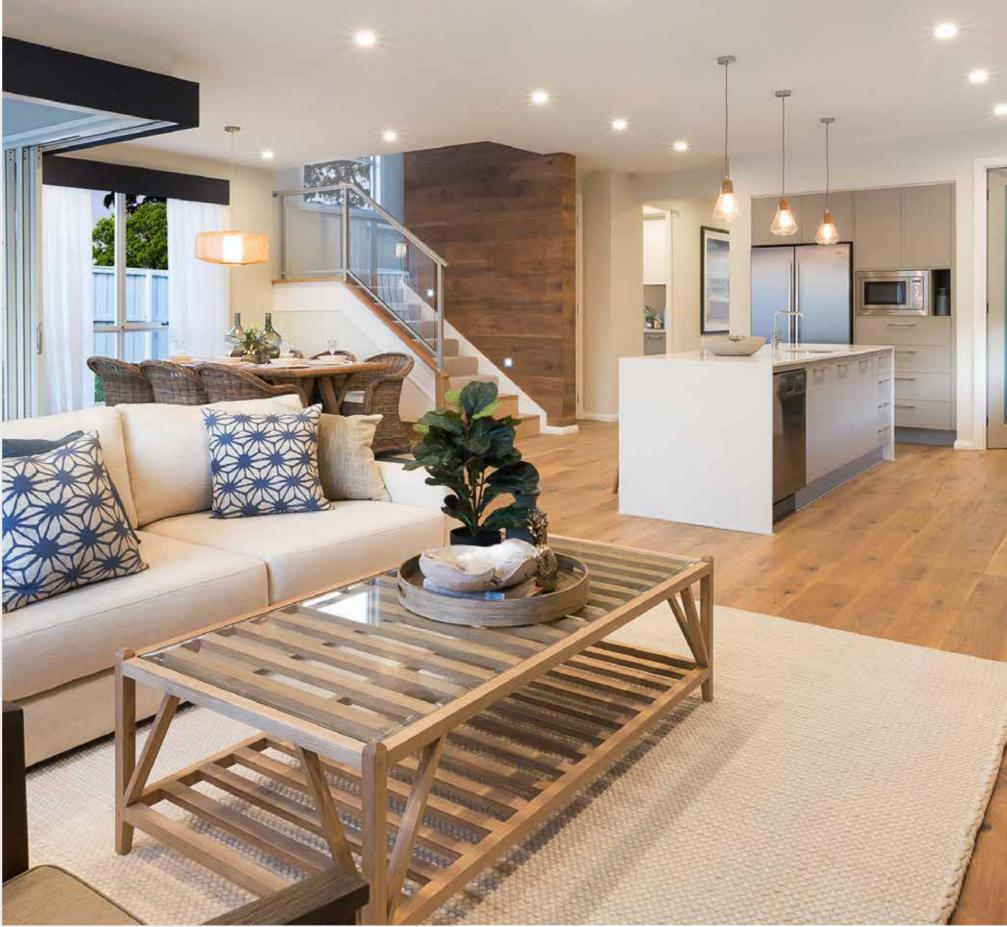

es you feel like you never want to leave. Step inside and the light from the rear living space beckons. Here, a spacious Outdoor Living space spans the entire back of the home, flooding it with light and flowing seamlessly inside to the Dining/Kitchen area.

There's plenty of privacy upstairs, where the large Master Suite is separated from the remaining three Bedrooms and family Bathroom by a conveniently located Study and Powder Room.



width 7.52m length 19.50m total area 224.73m<sup>2</sup> 24 squares



For all available **FACADE** options refer to pages **86** & **87**.

MOJO MORE FLOOR PLAN H-NMMBDN18410A BASED ON MODERN FACADE F-NMMBDNMODNFA

\*Lot width suitability is a guide only and may vary by Council and Developer Guidelines

Please see important notice on back cover



33







Beaming warmth and welcome, the Nova is an entertainer's dream - the perfect home for special celebrations, memorable family occasions and casual nights at home. Whether it be the spacious downstairs open plan living or the private upstairs sanctuary with four Bedrooms and a Children's Activity, this home is perfectly designed for those who cherish time together but also crave their own privacy.

The Nova is a standout when it comes to thoughtful spaces and modern conveniences.





width 8.17m length 16.21m total area 219.98m<sup>2</sup> 24 squares

### CHARLESTON 24

There's something very appealing about the simplicity of the Charleston 24. Its straightforward, open design makes it so easy to bring your dream home to life in its flexible, easy spaces and gives you so many options fo