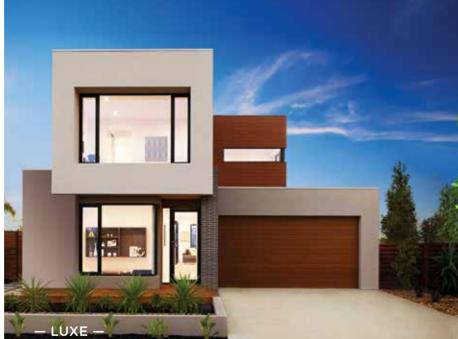

### Fits Lot Width

14.5m | AND ABOVE

| PPLAUSE 28  | 98  | ARIA 37        | 192 |
|-------------|-----|----------------|-----|
| APRI 25     | 100 | CHARISMA 46    | 194 |
| HARISMA 37  | 102 | ENIGMA 46      | 196 |
| HEVRON 37   | 104 | MELODY 40      | 198 |
| LOVELLY 27  | 112 | MELODY 43      | 200 |
| NCORE 32    | 114 | SEABREEZE 35   | 206 |
| NIGMA 31    | 120 | SEABREEZE 39   | 208 |
| NIGMA 32    | 122 | SOUL 39        | 210 |
| NIGMA 35    | 124 | SOUL 40        | 212 |
| NIGMA 36    | 126 | TOORAK 47      | 218 |
| NIGMA 41    | 128 | TOORAK 49      | 220 |
| ELODY 39    | 134 | TRILOGY 35     | 222 |
| ARRABEEN 17 | 136 | FACADE OPTIONS | 228 |
| AUTICA 36   | 138 |                |     |
| OVA 30      | 144 |                |     |
| OVA 31      | 146 |                |     |
| OVA 32      | 152 |                |     |