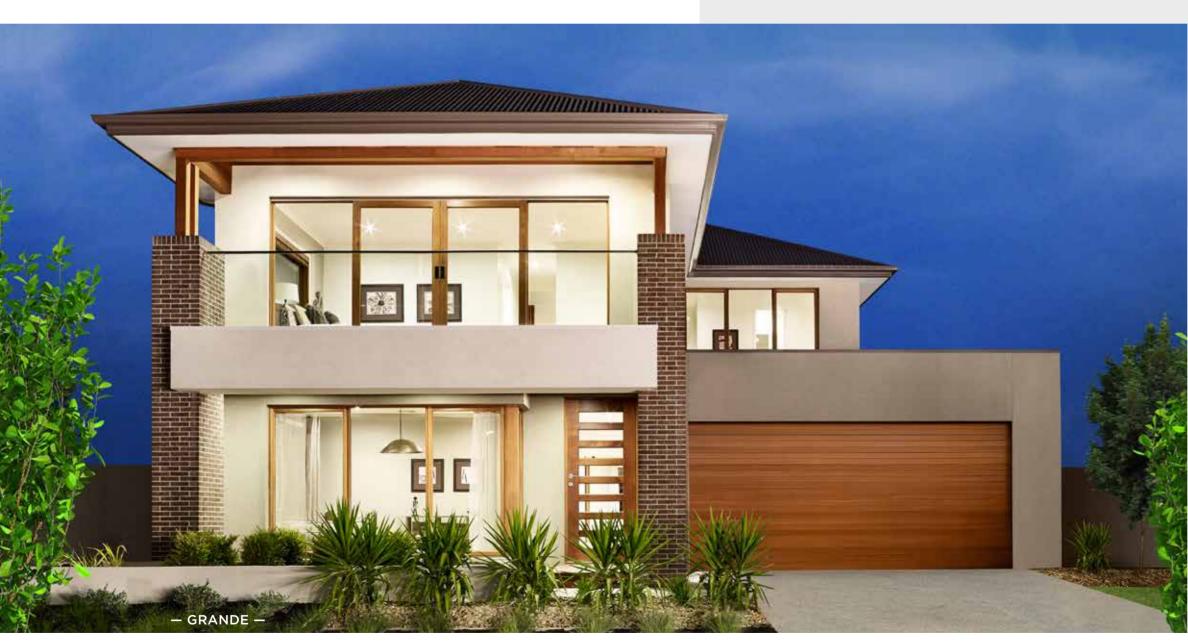

### Fits Lot Width

14.5m | AND ABOVE

| PPLAUSE 28  | 98  | ARIA 37        | 192 |
|-------------|-----|----------------|-----|
| APRI 25     | 100 | CHARISMA 46    | 194 |
| HARISMA 37  | 102 | ENIGMA 46      | 196 |
| HEVRON 37   | 104 | MELODY 40      | 198 |
| LOVELLY 27  | 112 | MELODY 43      | 200 |
| NCORE 32    | 114 | SEABREEZE 35   | 206 |
| NIGMA 31    | 120 | SEABREEZE 39   | 208 |
| NIGMA 32    | 122 | SOUL 39        | 210 |
| NIGMA 35    | 124 | SOUL 40        | 212 |
| NIGMA 36    | 126 | TOORAK 47      | 218 |
| NIGMA 41    | 128 | TOORAK 49      | 220 |
| ELODY 39    | 134 | TRILOGY 35     | 222 |
| ARRABEEN 17 | 136 | FACADE OPTIONS | 228 |
| AUTICA 36   | 138 |                |     |
| OVA 30      | 144 |                |     |
| OVA 31      | 146 |                |     |
| OVA 32      | 152 |                |     |