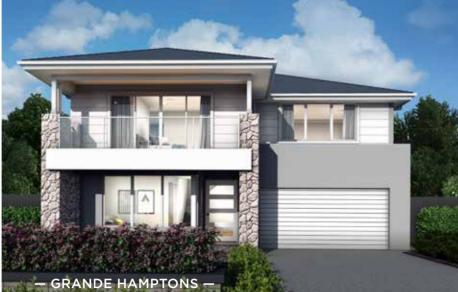

### Fits Lot Width

14.5m | AND ABOVE

| PPLAUSE 28  | 98  | ARIA 37        | 192 |
|-------------|-----|----------------|-----|
| APRI 25     | 100 | CHARISMA 46    | 194 |
| HARISMA 37  | 102 | ENIGMA 46      | 196 |
| HEVRON 37   | 104 | MELODY 40      | 198 |
| LOVELLY 27  | 112 | MELODY 43      | 200 |
| NCORE 32    | 114 | SEABREEZE 35   | 206 |
| NIGMA 31    | 120 | SEABREEZE 39   | 208 |
| NIGMA 32    | 122 | SOUL 39        | 210 |
| NIGMA 35    | 124 | SOUL 40        | 212 |
| NIGMA 36    | 126 | TOORAK 47      | 218 |
| NIGMA 41    | 128 | TOORAK 49      | 220 |
| ELODY 39    | 134 | TRILOGY 35     | 222 |
| ARRABEEN 17 | 136 | FACADE OPTIONS | 228 |
| AUTICA 36   | 138 |                |     |
| OVA 30      | 144 |                |     |
| OVA 31      | 146 |                |     |
| OVA 32      | 152 |                |     |