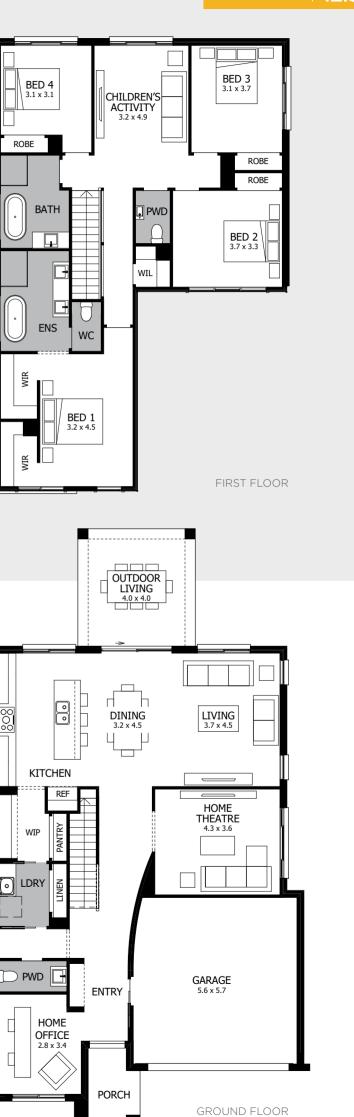

eart of the home at the rear of the Ground Floor, where wide, sliding doors open outside and bring the sunshine in. It's the perfect space for everyday living, as well as special occasions with family and friends. The stunning gourmet Kitchen is functional and beautiful, offering convenient, streamlined access to the Walk-In Pantry and Laundry. And upstairs, four Bedrooms and a Children's Activity are the icing on the cake!



width 10.65m (incl. nib wall) length 19.50m total area 291.64m<sup>2</sup> 31 squares



For all available **FACADE** options refer to pages **178** & **179**.

MOJO MORE FLOOR PLAN H-NMMENG18400A BASED ON MODERN FACADE F-NMMENGMODNFA

\*Lot width suitability is a guide only and may vary by Council and Developer Guidelines

Please see important notice on back cover



ON DISPLAY

#### ENIGMA 32

#### HOMEWORLD LEPPINGTON

The Enigma 32 is perfect for the modern family that loves to entertain – combining the ease and simplicity of a large, bright and airy open-plan Kitchen/Dining/Living space at the rear with a versatile and welcoming Outdoor Living area seamlessly incorporated into the space to bring the outside in.

With four Bedrooms, three separate living spaces plus Study and two-and-a-half Bathrooms it's difficult to believe this home can be built on a 12.5-metre wide block.



width 10.56m (incl. nib wall) length 20.25m total area 298.24m<sup>2</sup> 32 squares



For all available **FACADE** options refer to pages **178** & **179**.

MOJO MORE FLOOR PLAN H-NMMENG14540A BASED ON MODERN FACADE F-NMMENGMODNFA

\*Lot width suitability is a guide on