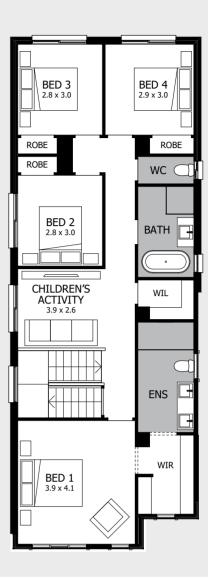

#### Fits Lot Width

10m | AND UNDER

#### Fits Lot Width

#### 10.5m - 14m

NOVA 33

NOVA 38

ZUMBA 26

TAMARAMA 22

FACADE OPTIONS