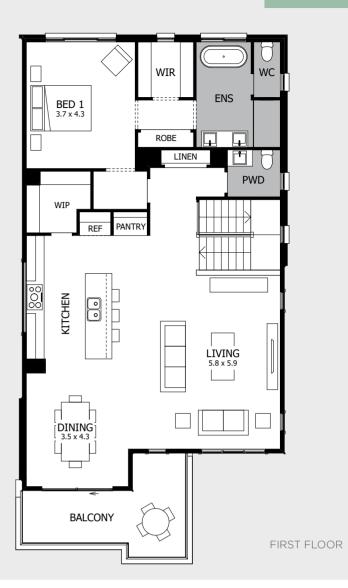

With the beautiful Kitchen presiding over the sun-soaked open-plan family Living flowing out to the large Balcony, this area is bound to become the heart of your home - the place where everyone gathers to be together.

The Ground Floor is given over to accommodation for the kids, with three Bedrooms and a Home Theatre giving them plenty of space to call their own. Upstairs, parents will love the luxury and privacy of the spacious Master Suite with Ensuite and Walk-In Robe.



width 12.11m (incl. nib wall) length 17.45m total area 320.13m<sup>2</sup> 35 squares



For all available **FACADE** options refer to pages **234** & **235**.

**MOJO MORE** FLOOR PLAN H-NMMSBZ16410A BASED ON **MODERN** FACADE

\*Lot width suitability is a guide only and may vary by Council and Developer Guidelines





#### Fits Lot Width | 15m\*

width 12.11m (incl. nib wall) length 19.60m total area 358.24m<sup>2</sup> 39 squares

## SEABREEZE 39

Love your view? The Seabreeze 39 gives you the perfect way to enjoy it, with all your family living space on the First Floor to let you take full advantage of your beautiful vista.

You'll be captivated by the way the roomy open-plan Kitchen/Living/Dining space looks out over your spacious balcony and toward your view. Wide doors and generous windows let the sunshine soak in, flooding your home with light and an incredible sense of warmth and welcome. Complementing this is the inclusion of the generous Master Suite on this floor, with the remaining three Bedrooms and Home Theatre all located downstairs.



For all available **FACADE** options refer to pag