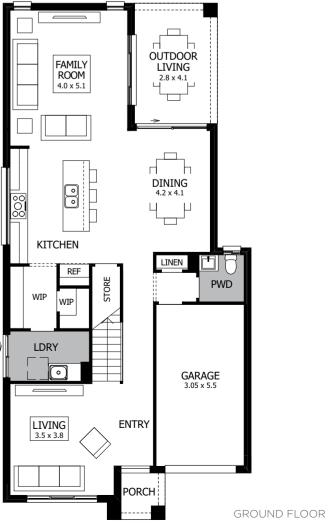

#### Fits Lot Width

10m | AND UNDER

#### Fits Lot Width

#### 10.5m - 14m

NOVA 33

NOVA 38

ZUMBA 26

TAMARAMA 22

FACADE OPTIONS