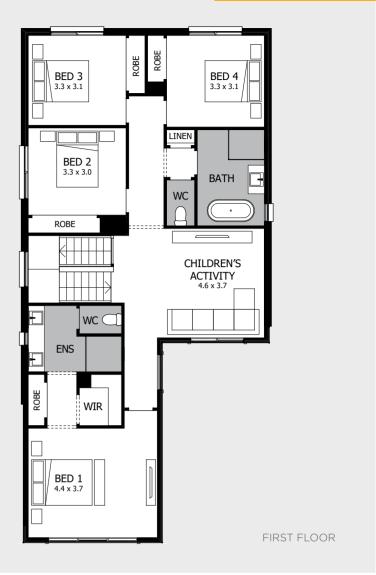

### Fits Lot Width

14.5m | AND ABOVE

| PPLAUSE 28  | 98  | ARIA 37        | 192 |
|-------------|-----|----------------|-----|
| APRI 25     | 100 | CHARISMA 46    | 194 |
| HARISMA 37  | 102 | ENIGMA 46      | 196 |
| HEVRON 37   | 104 | MELODY 40      | 198 |
| LOVELLY 27  | 112 | MELODY 43      | 200 |
| NCORE 32    | 114 | SEABREEZE 35   | 206 |
| NIGMA 31    | 120 | SEABREEZE 39   | 208 |
| NIGMA 32    | 122 | SOUL 39        | 210 |
| NIGMA 35    | 124 | SOUL 40        | 212 |
| NIGMA 36    | 126 | TOORAK 47      | 218 |
| NIGMA 41    | 128 | TOORAK 49      | 220 |
| ELODY 39    | 134 | TRILOGY 35     | 222 |
| ARRABEEN 17 | 136 | FACADE OPTIONS | 228 |
| AUTICA 36   | 138 |                |     |
| OVA 30      | 144 |                |     |
| OVA 31      | 146 |                |     |
| OVA 32      | 152 |                |     |