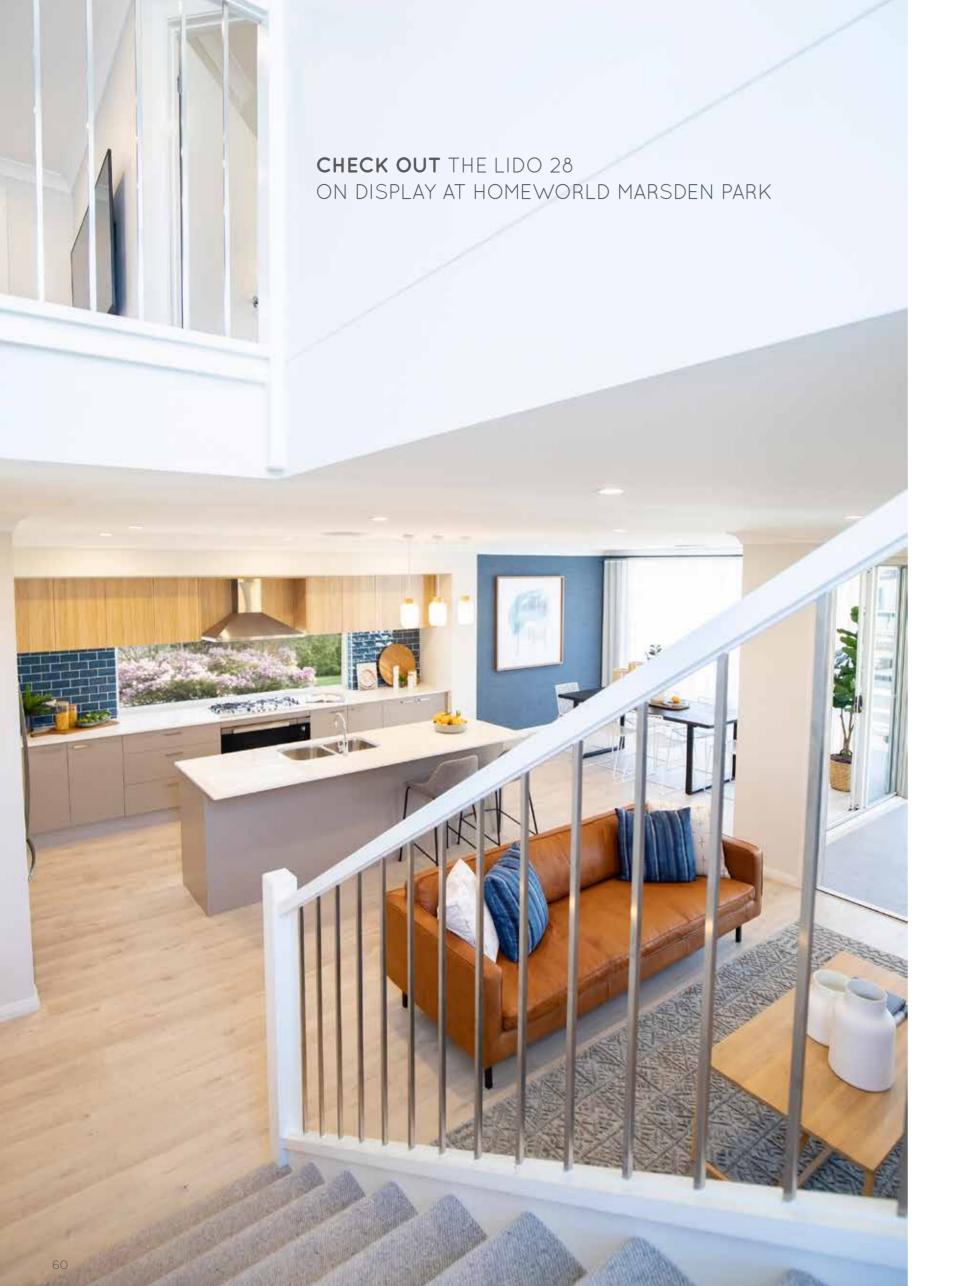

and sliding doors bring the outside in to create the perfect area for cosy family occasions or special celebrations with friends. Presided over by the gourmet Kitchen, it's a welcoming space you'll always cherish. And visitors will love your home almost as much as you do, with a Guest Bedroom, Powder Room and Home Theatre coming together at the front in a private area destined to become a sought-after home away from home!



width 8.87m length 20.88m total area 289.69m<sup>2</sup> 31 squares



For all available **FACADE** options refer to pages **88** & **89**.

MOJO MORE FLOOR PLAN H-NMMLD017400A BASED ON MODERN FACADE F-NMMLDOMODNFA

\*Lot width suitability is a guide only and may vary by Council and Developer Guidelines

Please see important notice on back cover



FIRST FLOOR

59









The Lido is the definition of true family living on a narrow lot. Downstairs is light-filled and spacious, with a beautiful open-plan Kitchen, Living and Dining which opens on to the Outdoor Living for year round entertaining.

The Ground Floor is complete with a Guest Bedroom, Study and Home Theatre that can be easily swapped out for another Lounge or private living quarters for older children or parents. Come upstairs and you'll find all four Bedrooms, including a generous Master Bedroom with WIR and Ensuite. The remaining Bedrooms and Children's Activity completes this family home, where flexibility and functionality are at the forefront of the design.



The Lido is a beautiful Double Storey home with a dreamy combination of whites, blues and oak timber furniture, flooring and ca