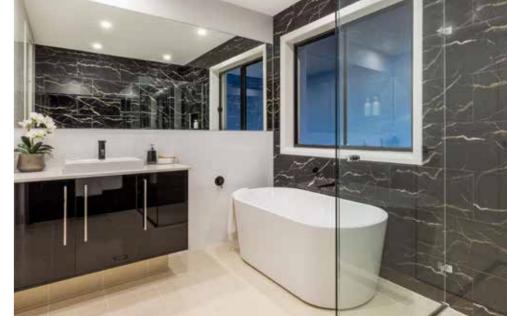

### Fits Lot Width

14.5m | AND ABOVE

| PPLAUSE 28  | 98  | ARIA 37        | 192 |
|-------------|-----|----------------|-----|
| APRI 25     | 100 | CHARISMA 46    | 194 |
| HARISMA 37  | 102 | ENIGMA 46      | 196 |
| HEVRON 37   | 104 | MELODY 40      | 198 |
| LOVELLY 27  | 112 | MELODY 43      | 200 |
| NCORE 32    | 114 | SEABREEZE 35   | 206 |
| NIGMA 31    | 120 | SEABREEZE 39   | 208 |
| NIGMA 32    | 122 | SOUL 39        | 210 |
| NIGMA 35    | 124 | SOUL 40        | 212 |
| NIGMA 36    | 126 | TOORAK 47      | 218 |
| NIGMA 41    | 128 | TOORAK 49      | 220 |
| ELODY 39    | 134 | TRILOGY 35     | 222 |
| ARRABEEN 17 | 136 | FACADE OPTIONS | 228 |
| AUTICA 36   | 138 |                |     |
| OVA 30      | 144 |                |     |
| OVA 31      | 146 |                |     |
| OVA 32      | 152 |                |     |