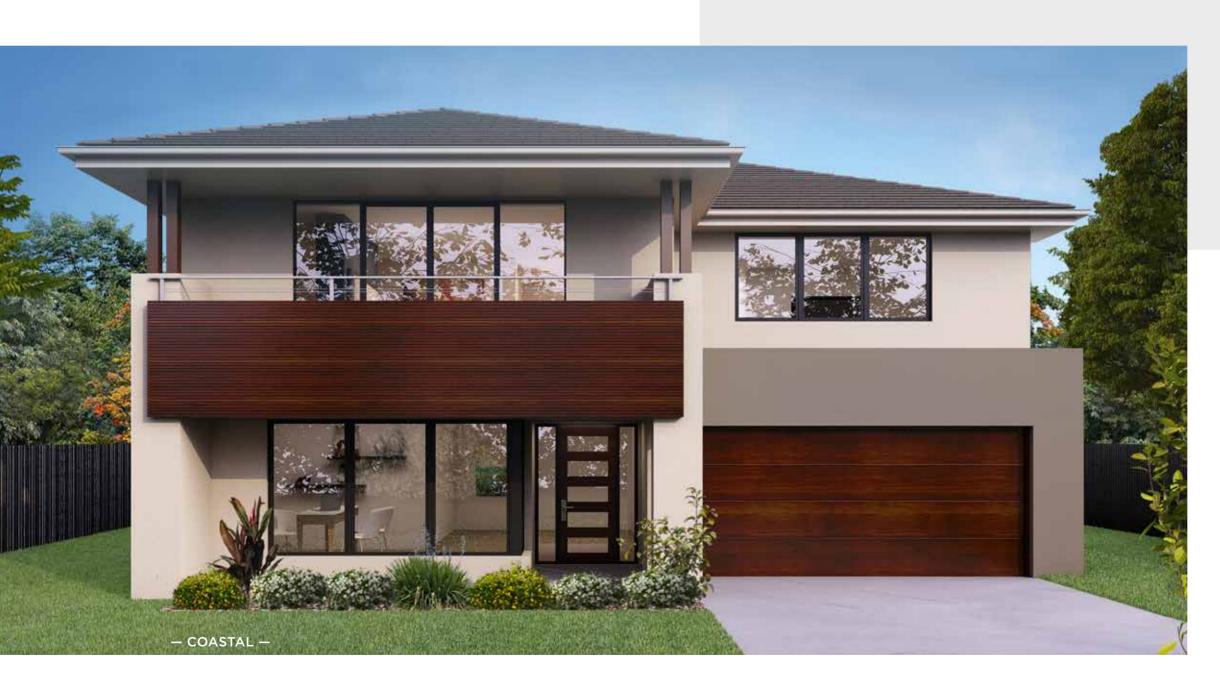

-storey design with a floor plan that has personality plus.

The Home Theatre, Guest Bedroom and Powder Room are all conveniently placed at the front of the Ground Floor, followed by a Study.

The Ground Floor is complete with a Laundry & Linen and an open plan Living, Dining and Kitchen. The Outdoor Living is connected ever so seamlessly to the Living and Dining, providing a relaxed transition from the indoors, out - a perfect space to spend your weekends entertaining. The accommodation zone is situated on the First Floor with a Bathroom and Children's Activity.

A practical design with functionality and charm, this five-Bedroom home has everything you need for a growing family, with plenty of room for all to enjoy.



width 10.67m length 19.84m total area 340.11m<sup>2</sup> 37 squares



For all available **FACADE** options refer to pages **170** & **171**.

MOJO MORE FLOOR PLAN H-NMMCHR19510A BASED ON MODERN FACADE F-NMMCHRMODNFA

\*Lot width suitability is a guide only and may vary by Council and Developer Guidelines

Please see important notice on back cover



N DISPLAY

#### CHEVRON 37

#### HOMEWORLD MARSDEN PARK

You'll be swept away by the stunning style of the Chevron 37 as soon as you step into this dream home, with the bold curve of the Home Theatre wall creating a dramatic entry and setting the scene for the rest of this beautiful design.

Open-plan living at its best, there's so much room for the family to come together in the heart of the home at the rear, where the spacious Kitchen/Living/Dining flows seamlessly out to the large Outdoor Living. There's als