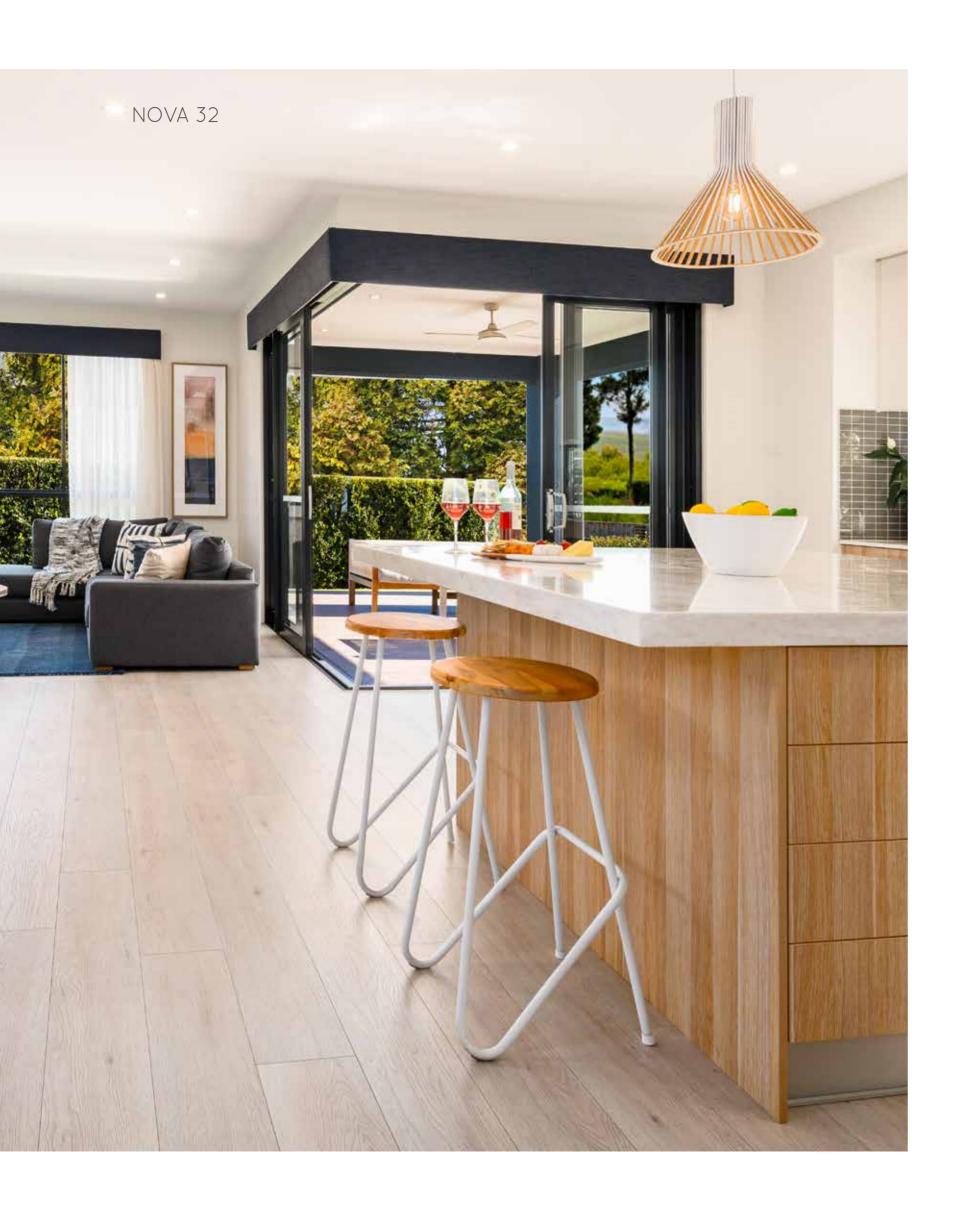

### Fits Lot Width

14.5m | AND ABOVE

| PPLAUSE 28  | 98  | ARIA 37        | 192 |
|-------------|-----|----------------|-----|
| APRI 25     | 100 | CHARISMA 46    | 194 |
| HARISMA 37  | 102 | ENIGMA 46      | 196 |
| HEVRON 37   | 104 | MELODY 40      | 198 |
| LOVELLY 27  | 112 | MELODY 43      | 200 |
| NCORE 32    | 114 | SEABREEZE 35   | 206 |
| NIGMA 31    | 120 | SEABREEZE 39   | 208 |
| NIGMA 32    | 122 | SOUL 39        | 210 |
| NIGMA 35    | 124 | SOUL 40        | 212 |
| NIGMA 36    | 126 | TOORAK 47      | 218 |
| NIGMA 41    | 128 | TOORAK 49      | 220 |
| ELODY 39    | 134 | TRILOGY 35     | 222 |
| ARRABEEN 17 | 136 | FACADE OPTIONS | 228 |
| AUTICA 36   | 138 |                |     |
| OVA 30      | 144 |                |     |
| OVA 31      | 146 |                |     |
| OVA 32      | 152 |                |     |