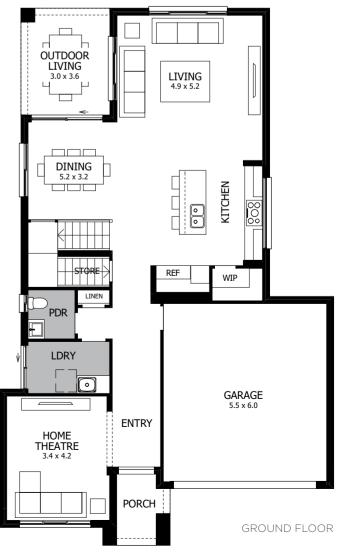

spacious Outdoor Living to create a seamless flow between indoors and out. Enhancing the 'holiday at home' feel is the spacious Home Theatre at the front of the home - perfectly located for catching a movie on lazy afternoons or cosy nights in. Upstairs the front of the entire floor is a roomy Master Suite adjacent Children's Activity gives parents privacy and a sanctuary of their own away from the hubbub of family life.



width 11.47m (incl. nib wall) length 17.51m total area 278.72m<sup>2</sup> 30 squares



For all available **FACADE** options refer to pages **186** & **187**.

MOJO MORE FLOOR PLAN H-NMMNVA14400A BASED ON MODERN FACADE F-NMMNVAMODNFA

\*Lot width suitability is a guide only and may vary by Council and Developer Guidelines

Please see important notice on back cover





---- ON DISPLAY

### NOVA 31

#### HOMEWORLD THORNTON

Beaming warmth and welcome, the Nova 31 is an entertainer's dream - the perfect home for special celebrations, memorable family occasions and casual nights at home. You'll never tire of the seamless flow of this design with its airy, open feel flowing between upstairs and down.

In addition to the heart of the home at the rear, the Nova 31 also offers two additional living spaces. The roomy Home Theatre at the front gives you the luxurious pleasure of sanctuary in a quiet zone away from the buzz of the family, while upstairs a spacious Children's Activity offers the flexibility of a playroom, a teenage chill zone or an area that's easily incorporated into the Master Suite for parents.



width 11.36m (incl. nib wall) length 17.47m to