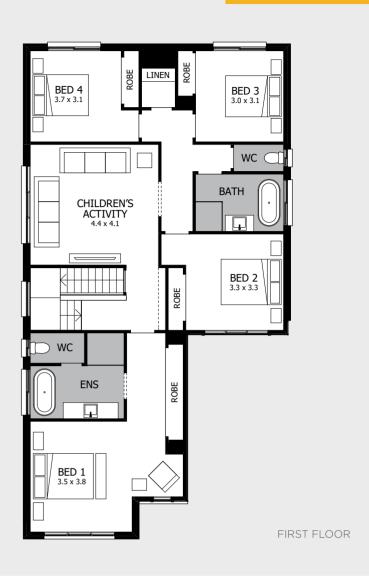

the Encore 32! A true family home, its design is uncluttered and clean, creating the perfect canvas on which you can paint the lifestyle you've always dreamed of.

Perfectly suited to a 12.5-metre block, it's big and beautiful – offering a flexibility that means you can truly make it your own and live in it your way. With four Bedrooms, Home Theatre, Children's Activity, Outdoor Living, two Bathrooms and a Powder Room, it really has it all!



width 11.38m length 16.87m total area 291.66m<sup>2</sup> 32 squares



For all available **FACADE** options refer to pages **176** & **177**.

MOJO MORE FLOOR PLAN H-NMMENC15440A BASED ON MODERN FACADE F-NMMENCMODNFA

\*Lot width suitability is a guide only and may vary by Council and Developer Guidelines

Please see important notice on back cover





115







The Nova is full of MOJO magic – a beautiful, spacious home that gives families the perfect balance between private areas and warm, welcoming social spaces where everyone can come together.

With the Ground Floor entirely dedicated to living areas, this is a design that makes every day a pleasure. Life's a breeze in the Nova, thanks to the easy flow created by conveniences like the wide island bench and Walk-In Pantry in the large gourmet Kitchen. Upstairs a large Master Suite, three additional Bedrooms and a roomy Children's Activity ensures everyone has an area to call their own!



The glass window splashback creates a wonderful backdrop whilst cooking in the stunning Kitchen of the Nova.



#### ENIGMA 31

The most compact version of our incredibly popular Enigma design,