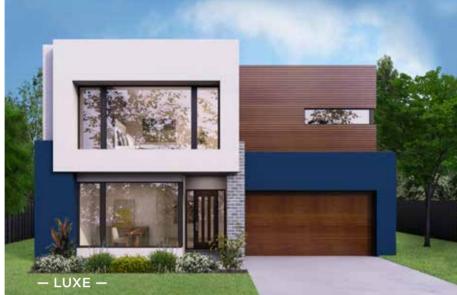

### Fits Lot Width

14.5m | AND ABOVE

| PPLAUSE 28  | 98  | ARIA 37        | 192 |
|-------------|-----|----------------|-----|
| APRI 25     | 100 | CHARISMA 46    | 194 |
| HARISMA 37  | 102 | ENIGMA 46      | 196 |
| HEVRON 37   | 104 | MELODY 40      | 198 |
| LOVELLY 27  | 112 | MELODY 43      | 200 |
| NCORE 32    | 114 | SEABREEZE 35   | 206 |
| NIGMA 31    | 120 | SEABREEZE 39   | 208 |
| NIGMA 32    | 122 | SOUL 39        | 210 |
| NIGMA 35    | 124 | SOUL 40        | 212 |
| NIGMA 36    | 126 | TOORAK 47      | 218 |
| NIGMA 41    | 128 | TOORAK 49      | 220 |
| ELODY 39    | 134 | TRILOGY 35     | 222 |
| ARRABEEN 17 | 136 | FACADE OPTIONS | 228 |
| AUTICA 36   | 138 |                |     |
| OVA 30      | 144 |                |     |
| OVA 31      | 146 |                |     |
| OVA 32      | 152 |                |     |