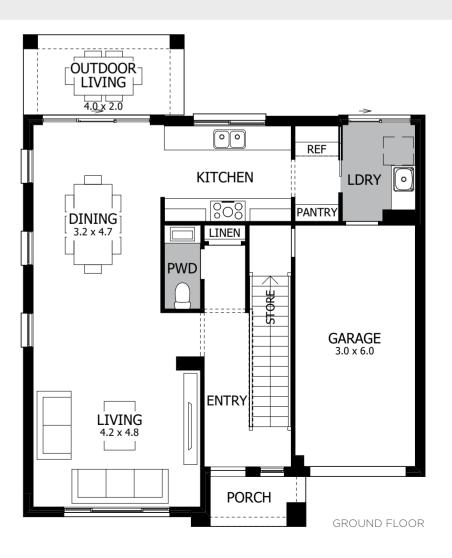

You'll love our range of double-storey designs; each with an unmistakeable street presence and architectural detail that makes your home stand out from the crowd, exuding its own sense of style, awakening your inspiration and capturing the imagination. Whether you are building on a narrow lot, a sloping lot or a lot with views, MOJO will transform its potential into a home you'll always treasure.