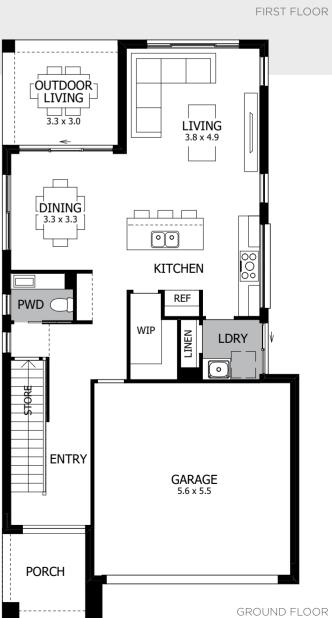

y and pleasurable for everyone who lives – and visits – your home.

One of the things you'll love is the amount of storage this home has, with an under-stair store, Walk-In Pantry, two Linens, Robes in three Bedrooms and a Walk-In Robe in the Master Suite. Complementing this is the simple, streamlined layout of the home that gives everyone their own privacy while at the same time providing family living areas that are welcoming and inviting.



width 8.45m length 16.50m total area 220.30m<sup>2</sup> 24 squares



For all available **FACADE** options refer to pages **92** & **93**.

MOJO MORE FLOOR PLAN H-NMMSRT18410A BASED ON MODERN FACADE F-NMMSRTMODNFA

\*Lot width suitability is a guide only and may vary by Council and Developer Guidelines

Please see important notice on back cover





# 4 2 1 2

width 9.10m (incl. nib wall) length 19.73m total area 250.94m<sup>2</sup> 27 squares

### TIVOLI 27

It's easy to feel how special this home is from the moment you walk in the door. You'll love the way the light streams in through the expansive rear windows and doors into the open, airy Kitchen/Dining/Living space and floods the home with light.

Setting the scene for the rest of the home, this area is where your family will gather to be together. But when it's time for rest and retreat, there's plenty of spaces for sanctuary. There's a separate Lounge and Study downstairs, while upstairs, a Children's Activity is a flexible area set among the four Bedrooms, providing an extra room that can be used however you choose!



For all available **FACADE** options refer to pages **94