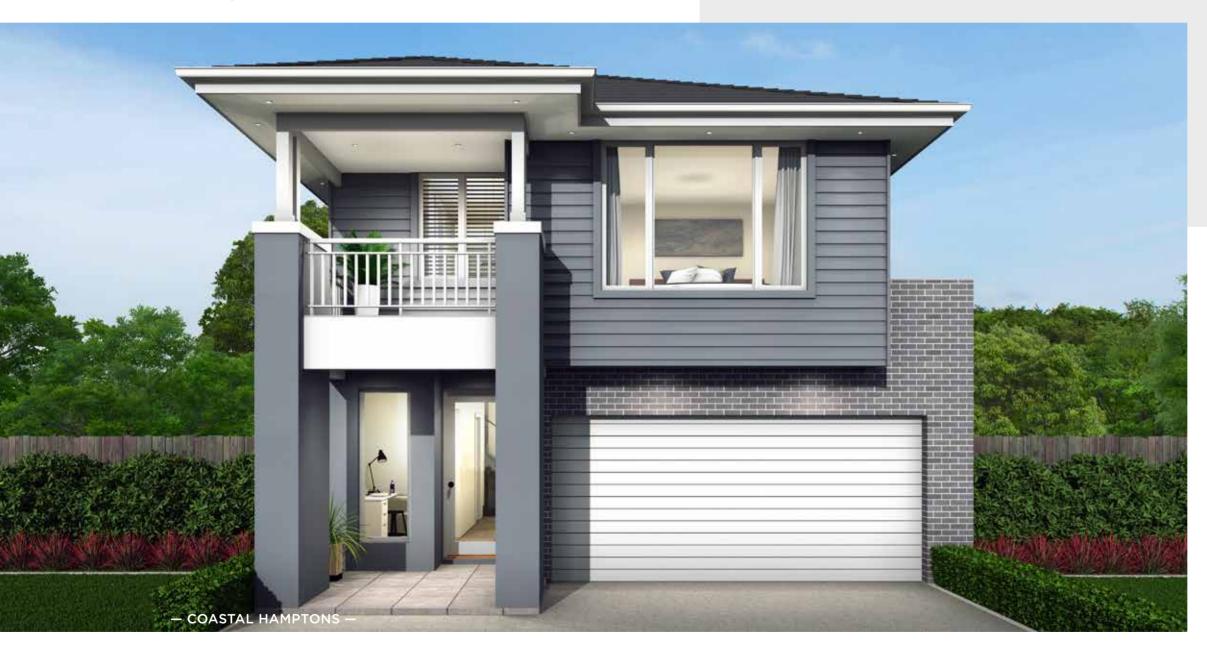

Guidelines

Please see important notice on back cover





# 4 2 1 2

width 9.10m (incl. nib wall) length 19.73m total area 250.94m<sup>2</sup> 27 squares

### TIVOLI 27

It's easy to feel how special this home is from the moment you walk in the door. You'll love the way the light streams in through the expansive rear windows and doors into the open, airy Kitchen/Dining/Living space and floods the home with light.

Setting the scene for the rest of the home, this area is where your family will gather to be together. But when it's time for rest and retreat, there's plenty of spaces for sanctuary. There's a separate Lounge and Study downstairs, while upstairs, a Children's Activity is a flexible area set among the four Bedrooms, providing an extra room that can be used however you choose!



For all available **FACADE** options refer to pages **94** & **95**.

MOJO MORE FLOOR PLAN H-NMMTVL18410A BASED ON MODERN FACADE F-NMMTVLMODNFA

\*Lot width suitability is a guide only and may vary by Council and Developer Guidelines

Please see important notice on back cover



69

— ON DISPLAY

### TIVOLI 30

#### HOMEWORLD LEPPINGTON

Offering all the beauty and versatility of the Tivoli 27, this 30 square design gives you a bit of extra space, with features and imaginative solutions that make it a home offering exceptional family living on a narrow lot.

You'll love the way the open family space at the rear is the heart of your home - a place for everyone to come together for meals, lazy Sunday breakfasts and long afternoons in the sun. The Home Theatre is a quiet escape for movie ni