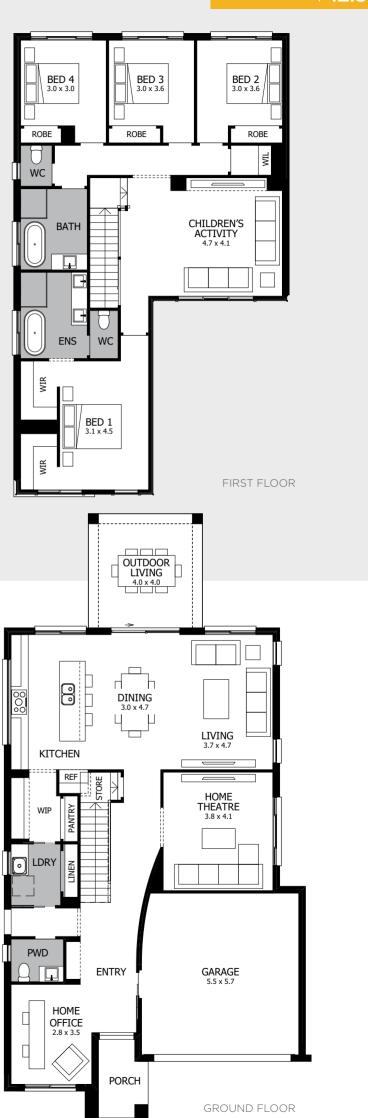

family that loves to entertain – combining the ease and simplicity of a large, bright and airy open-plan Kitchen/Dining/Living space at the rear with a versatile and welcoming Outdoor Living area seamlessly incorporated into the space to bring the outside in.

With four Bedrooms, three separate living spaces plus Study and two-and-a-half Bathrooms it's difficult to believe this home can be built on a 12.5-metre wide block.



width 10.56m (incl. nib wall) length 20.25m total area 298.24m<sup>2</sup> 32 squares



For all available **FACADE** options refer to pages **178** & **179**.

MOJO MORE FLOOR PLAN H-NMMENG14540A BASED ON MODERN FACADE F-NMMENGMODNFA

\*Lot width suitability is a guide only and may vary by Council and Developer Guidelines

Please see important notice on back cover



#### ENIGMA 35

From the moment you step inside, you'll love the sense of space and openness the Enigma 35 exudes through its airy, sunny rooms.

This is truly a home dreams are made of, with five Bedrooms offering plenty of accommodation for the largest of families. Upstairs you'll also find a large Children's Activity - the perfect zone for the kids to enjoy when they just want to relax and chill out on their own. And downstairs is just as spacious and flexible, with expansive family living areas, separate Home Theatre and Study.



width 10.80m (incl. nib wall) length 20.52m total area 330.56m<sup>2</sup> 35 squares



For all available **FACADE** options refer to pages 170 & 171.

MOJO MORE FLOOR PLAN H-NMMENG14530A BASED ON **MODERN** FACADE F-NMMENGMODNFA

\*Lot width suitability i