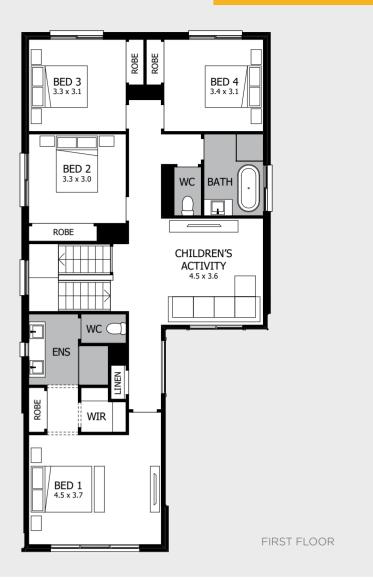

he spacious Outdoor Living to create a seamless flow between indoors and out. Enhancing the 'holiday at home' feel is the spacious Home Theatre at the front of the home - perfectly located for catching a movie on lazy afternoons or cosy nights in. Upstairs the front of the entire floor is a roomy Master Suite adjacent Children's Activity gives parents privacy and a sanctuary of their own away from the hubbub of family life.



width 11.47m (incl. nib wall) length 17.51m total area 278.72m<sup>2</sup> 30 squares



For all available **FACADE** options refer to pages **186** & **187**.

MOJO MORE FLOOR PLAN H-NMMNVA14400A BASED ON MODERN FACADE F-NMMNVAMODNFA

\*Lot width suitability is a guide only and may vary by Council and Developer Guidelines

Please see important notice on back cover





---- ON DISPLAY

### NOVA 31

#### HOMEWORLD THORNTON

Beaming warmth and welcome, the Nova 31 is an entertainer's dream - the perfect home for special celebrations, memorable family occasions and casual nights at home. You'll never tire of the seamless flow of this design with its airy, open feel flowing between upstairs and down.

In addition to the heart of the home at the rear, the Nova 31 also offers two additional living spaces. The roomy Home Theatre at the front gives you the luxurious pleasure of sanctuary in a quiet zone away from the buzz of the family, while upstairs a spacious Children's Activity offers the flexibility of a playroom, a teenage chill zone or an area that's easily incorporated into the Master Suite for parents.



width 11.36m (incl. nib wall) length 17.47m