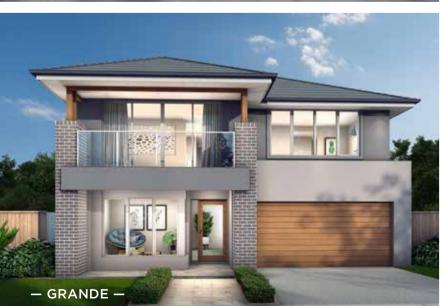

### Fits Lot Width

14.5m | AND ABOVE

| PPLAUSE 28  | 98  | ARIA 37        | 192 |
|-------------|-----|----------------|-----|
| APRI 25     | 100 | CHARISMA 46    | 194 |
| HARISMA 37  | 102 | ENIGMA 46      | 196 |
| HEVRON 37   | 104 | MELODY 40      | 198 |
| LOVELLY 27  | 112 | MELODY 43      | 200 |
| NCORE 32    | 114 | SEABREEZE 35   | 206 |
| NIGMA 31    | 120 | SEABREEZE 39   | 208 |
| NIGMA 32    | 122 | SOUL 39        | 210 |
| NIGMA 35    | 124 | SOUL 40        | 212 |
| NIGMA 36    | 126 | TOORAK 47      | 218 |
| NIGMA 41    | 128 | TOORAK 49      | 220 |
| ELODY 39    | 134 | TRILOGY 35     | 222 |
| ARRABEEN 17 | 136 | FACADE OPTIONS | 228 |
| AUTICA 36   | 138 |                |     |
| OVA 30      | 144 |                |     |
| OVA 31      | 146 |                |     |
| OVA 32      | 152 |                |     |