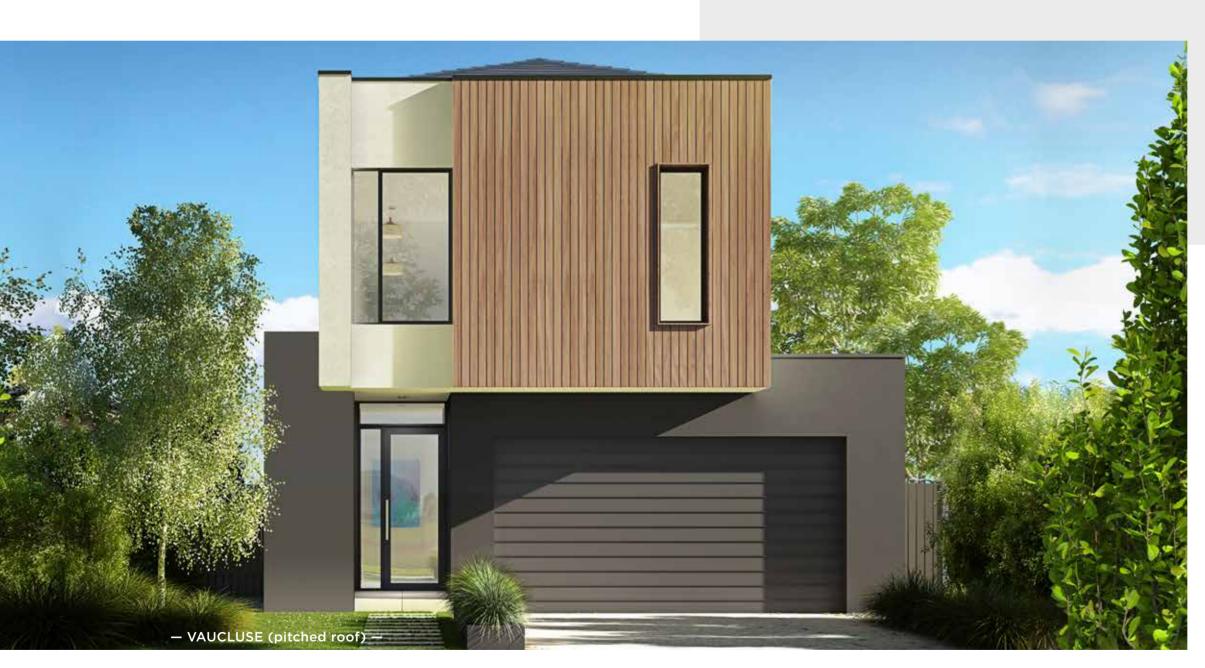

n's Activity completes this family home, where flexibility and functionality are at the forefront of the design.



The Lido is a beautiful Double Storey home with a dreamy combination of whites, blues and oak timber furniture, flooring and cabinetry.



### NEO 28

Simple and stylish, the Neo 28 gives you great design, plenty of flexibility and no wasted space – all the hallmarks of a perfect home for a narrow lot.

The layout is straight-forward and so easy to live in, with bright breezy open-living spaces, four Bedrooms, two Bathrooms, a Children's Activity and an Outdoor Living area all adding up to a home you'll find so easy to make your own. All it needs is your individual flair and personality!



width 8.73m (incl. nib wall) length 19.20m total area 253.63m<sup>2</sup> 28 squares



For all available **FACADE** options refer to pages **90** & **91**.

MOJO MORE FLOOR PLAN H-NMMNE015400A BASED ON MODERN FACADE F-NMMNEOMODNFA

\*Lot width suitability is a guide only and may vary by Council and Developer Guidelines

Please see important notice on back cover





### SARATOGA 24

Clever architecture and the inclusion of a host of thoughtful details come together in the Saratoga 24 to make it a house that not only comes up trumps in the style stakes, but also makes every day easy and pleasurable for everyone who lives – and visits – your home.

One of the things you'll love is the amount of storage this home has, with an under-stair store, Walk-In Pantry, two Linens, Robes in three Bedrooms and a Walk-In Robe in the Master Suite. Complementing this is the simple, streaml