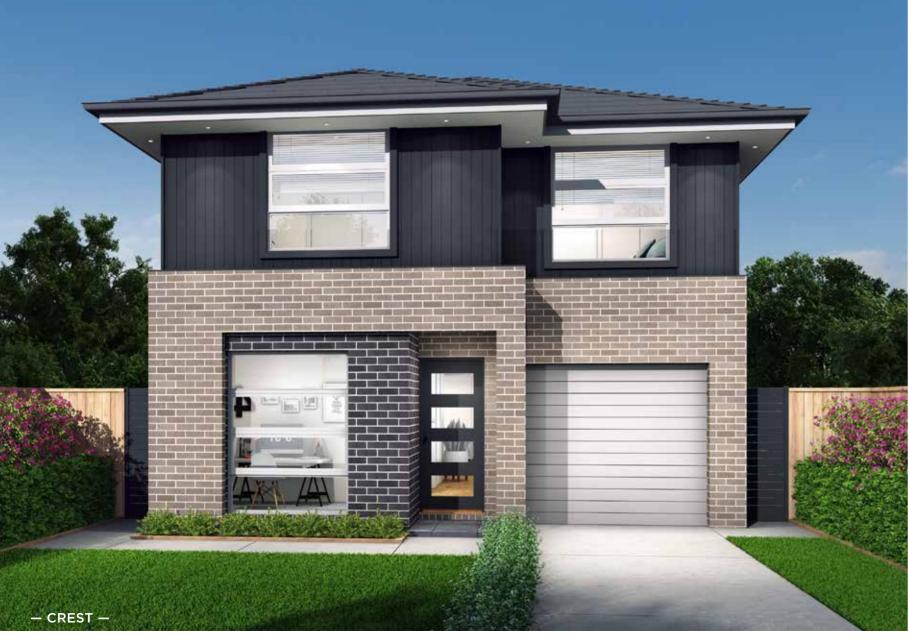

re the teenagers head for privacy and chill-out space.



An airy Kitchen, Dining and Living Space that floods the home with stunning, natural light.









# - COASTAL -









#### FACADES:

THESE FACADES ARE AVAILABLE WITH THE FOLLOWING PLAN:

APPLAUSE 26

**COASTAL HAMPTONS, CONTEMPO, HAMPTONS & MODERN with balcony** facade images unavailable at time of print.





#### FACADES:

THESE FACADES ARE AVAILABLE WITH THE FOLLOWING PLAN:

APPLAUSE 32

**CONTEMPO, HAMPTONS, METRO & SHEIKE** 

facade images unavailable at time of print.













#### FACADES:

THESE FACADES ARE AVAILABLE WITH THE FOLLOWING PLAN:

AVOCA 22







# FACADES:

THESE FACADES ARE AVAILABLE WITH THE FOLLOWING PLAN:

BONDI 20







# FACADES:

THESE FACADES ARE AVAILABLE WITH THE FOLLOWING PLAN:

BRONTE 21







#### FACADES:

THESE FACADES ARE AVAILABLE WITH THE FOLLOWING PLAN:

BUNDEENA 24



















#### FACADES:

#### THESE FACADES ARE AVAILABLE WITH THE FOLLOWING PLANS:

CHARLESTON 24 ESCALA 27 LIDO 28 ENCORE 26 HAVEN 23 LIDO 29 ENCORE 28 HAVEN 26 LIDO 31

**MODERN with balcony & MODE** (CHARLESTON 24 ONLY) facade images unavailable at time of print.











### FACADES:

THESE FACADES ARE AVAILABLE WITH THE FOLLOWING PLAN:

NEO 28





# FACADES:

THESE FACADES ARE AVAILABLE WITH THE FOLLOWING PLAN:

SARATOGA 24

















#### FACADES:

THESE FACADES ARE AVAILABLE WITH THE FOLLOWING PLANS:

TIVOLI 27 TIVOLI 30

#### GRANDE HAMPTONS

facade image unavailable at time of print.





#### Fits Lot Width

# 10.5m - 14m

APPLAUSE 28

CAPRI 25

CHARISMA 37

CHEVRON 37

CLOVE