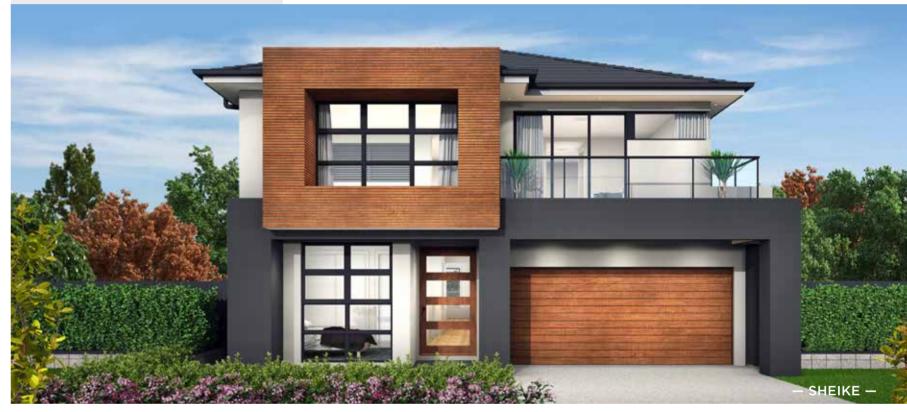

### Fits Lot Width

14.5m | AND ABOVE

| PPLAUSE 28  | 98  | ARIA 37        | 192 |
|-------------|-----|----------------|-----|
| APRI 25     | 100 | CHARISMA 46    | 194 |
| HARISMA 37  | 102 | ENIGMA 46      | 196 |
| HEVRON 37   | 104 | MELODY 40      | 198 |
| LOVELLY 27  | 112 | MELODY 43      | 200 |
| NCORE 32    | 114 | SEABREEZE 35   | 206 |
| NIGMA 31    | 120 | SEABREEZE 39   | 208 |
| NIGMA 32    | 122 | SOUL 39        | 210 |
| NIGMA 35    | 124 | SOUL 40        | 212 |
| NIGMA 36    | 126 | TOORAK 47      | 218 |
| NIGMA 41    | 128 | TOORAK 49      | 220 |
| ELODY 39    | 134 | TRILOGY 35     | 222 |
| ARRABEEN 17 | 136 | FACADE OPTIONS | 228 |
| AUTICA 36   | 138 |                |     |
| OVA 30      | 144 |                |     |
| OVA 31      | 146 |                |     |
| OVA 32      | 152 |                |     |