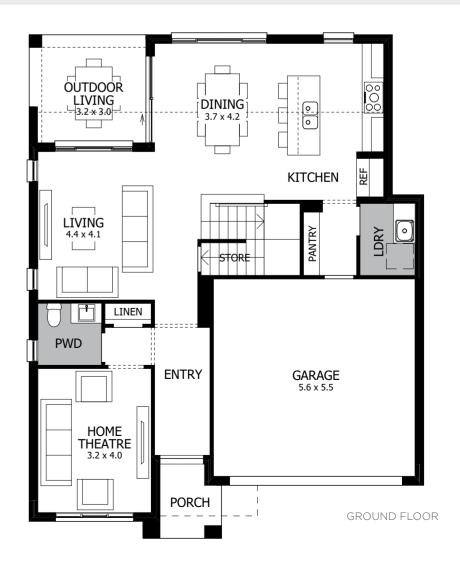

completely dedicated to living spaces, creating a clearly defined division between rest and play. You'll be drawn to the rear, where a generous, wide area is home to the spacious gourmet Kitchen looking out over the Dining and Living; both opening to the Outdoor Living just made for relaxing on sunny days. And for quiet, cosy nights in, the Home Theatre at the front is the perfect place to escape with popcorn for movie marathon sessions.



width 10.95m length 13.50m total area 246.94m<sup>2</sup> 27 squares



For all available **FACADE** options refer to pages **174** & **175**.

MOJO MORE FLOOR PLAN H-NMMCLV18410A BASED ON MODERN FACADE F-NMMCLVMODNFA

\*Lot width suitability is a guide only and may vary by Council and Developer Guidelines

Please see important notice on back cover





# ENCORE 32

Life doesn't get much better than in the Encore 32! A true family home, its design is uncluttered and clean, creating the perfect canvas on which you can paint the lifestyle you've always dreamed of.

Perfectly suited to a 12.5-metre block, it's big and beautiful – offering a flexibility that means you can truly make it your own and live in it your way. With four Bedrooms, Home Theatre, Children's Activity, Outdoor Living, two Bathrooms and a Powder Room, it really has it all!



width 11.38m length 16.87m total area 291.66m<sup>2</sup> 32 squares



For all available **FACADE** options refer to pages **176** & **177**.

MOJO MORE FLOOR PLAN H-NMMENC15440A BASED ON MODERN FACADE F-NMMENCMODNFA

\*Lot width suitability is a guide only and may vary by Council and Developer Gui