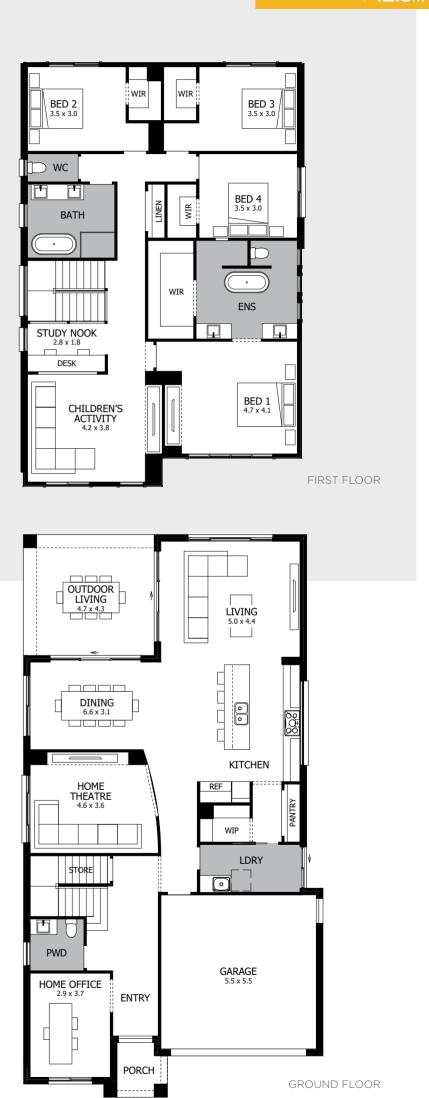

l creating a dramatic entry and setting the scene for the rest of this beautiful design.

Open-plan living at its best, there's so much room for the family to come together in the heart of the home at the rear, where the spacious Kitchen/Living/Dining flows seamlessly out to the large Outdoor Living. There's also a Home Theatre and Home Office on the entry level, while upstairs, four Bedrooms – including an incredible Master Suite with a stand-alone bath in the spacious Ensuite – and a Children's Activity area complete this perfect family home.



width 10.66m length 19.55m total area 341.03m<sup>2</sup> 37 squares



For all available **FACADE** options refer to pages **172** & **173**.

MOJO MORE FLOOR PLAN H-NMMCHV18400A BASEOUN MODERN FACADE

Please see important notice on back cover



<sup>\*</sup>Lot width suitability is a guide only and may vary by Council and Developer Guidelines







You'll be swept away by the stunning style of the Chevron as soon as you step into this dream home, with the bold curve of the Home Theatre wall creating a dramatic entry and setting the scene for the rest of this beautiful design. Open-plan living at its best, with a spacious Kitchen/Living/Dining at the heart of the home, flowing seamlessly outside to the large Outdoor Living.

There's also a Home Theatre and Home Office on the Ground Floor, while upstairs, four Bedrooms - including an incredible Master Suite with a spacious Ensuite and Walk-In Robe - and a Children's Activity area complete this perfect family home.



The Chevron truly captures design, style and functionality wit