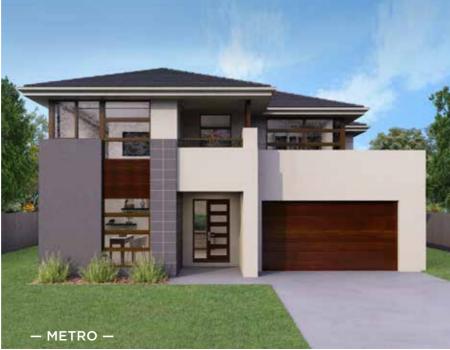

### Fits Lot Width

14.5m | AND ABOVE

| PPLAUSE 28  | 98  | ARIA 37        | 192 |
|-------------|-----|----------------|-----|
| APRI 25     | 100 | CHARISMA 46    | 194 |
| HARISMA 37  | 102 | ENIGMA 46      | 196 |
| HEVRON 37   | 104 | MELODY 40      | 198 |
| LOVELLY 27  | 112 | MELODY 43      | 200 |
| NCORE 32    | 114 | SEABREEZE 35   | 206 |
| NIGMA 31    | 120 | SEABREEZE 39   | 208 |
| NIGMA 32    | 122 | SOUL 39        | 210 |
| NIGMA 35    | 124 | SOUL 40        | 212 |
| NIGMA 36    | 126 | TOORAK 47      | 218 |
| NIGMA 41    | 128 | TOORAK 49      | 220 |
| ELODY 39    | 134 | TRILOGY 35     | 222 |
| ARRABEEN 17 | 136 | FACADE OPTIONS | 228 |
| AUTICA 36   | 138 |                |     |
| OVA 30      | 144 |                |     |
| OVA 31      | 146 |                |     |
| OVA 32      | 152 |                |     |