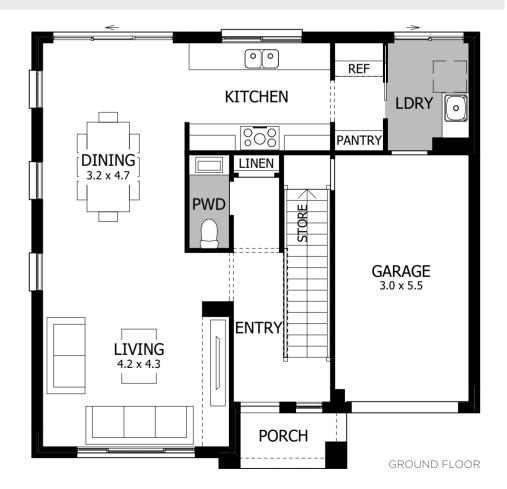

You'll love our range of double-storey designs; each with an unmistakeable street presence and architectural detail that makes your home stand out from the crowd, exuding its own sense of style, awakening your inspiration and capturing the imagination. Whether you are building on a narrow lot, a sloping lot or a lot with views, MOJO will transform its potential into a home you'll always treasure.