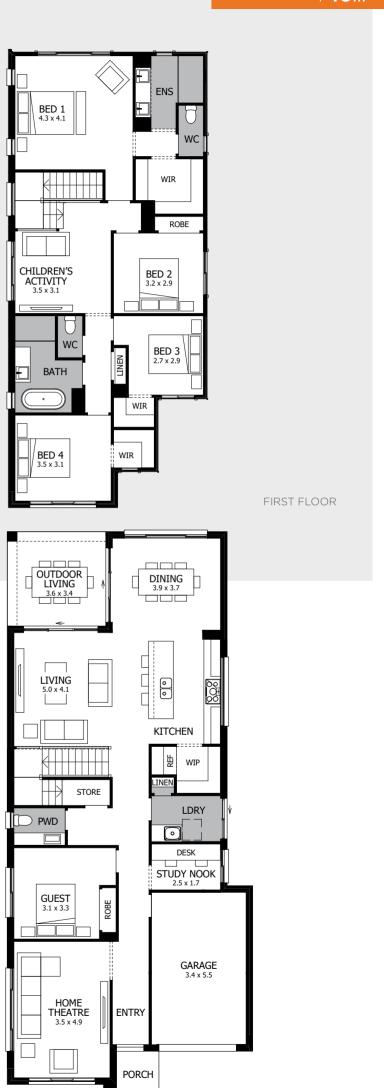

### Fits Lot Width

14.5m | AND ABOVE

| PPLAUSE 28  | 98  | ARIA 37        | 192 |
|-------------|-----|----------------|-----|
| APRI 25     | 100 | CHARISMA 46    | 194 |
| HARISMA 37  | 102 | ENIGMA 46      | 196 |
| HEVRON 37   | 104 | MELODY 40      | 198 |
| LOVELLY 27  | 112 | MELODY 43      | 200 |
| NCORE 32    | 114 | SEABREEZE 35   | 206 |
| NIGMA 31    | 120 | SEABREEZE 39   | 208 |
| NIGMA 32    | 122 | SOUL 39        | 210 |
| NIGMA 35    | 124 | SOUL 40        | 212 |
| NIGMA 36    | 126 | TOORAK 47      | 218 |
| NIGMA 41    | 128 | TOORAK 49      | 220 |
| ELODY 39    | 134 | TRILOGY 35     | 222 |
| ARRABEEN 17 | 136 | FACADE OPTIONS | 228 |
| AUTICA 36   | 138 |                |     |
| OVA 30      | 144 |                |     |
| OVA 31      | 146 |                |     |
| OVA 32      | 152 |                |     |