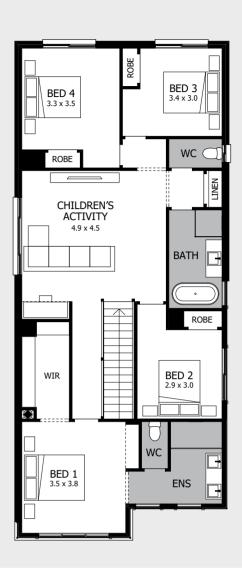

ning exterior of the Escala 27 sets the scene for what's inside! Designed for a 10-metre block, style meets space in this home, with downstairs dedicated solely to social spaces, including a separate Living area and a generous Family/ Dining/Kitchen space opening seamlessly to an Outdoor Living area.

Upstairs is just as flexible and spacious, with an expansive Master Suite spanning the front, and the remaining three Bedrooms, family Bathroom and Children's Activity offering privacy and retreat in their own area.



For all available **FACADE** options refer to pages **88** & **89**.

MOJO MORE FLOOR PLAN H-NMMESC14400A BASED ON MODERN FACADE F-NMMESCMODNFA

\*Lot width suitability is a guide only and may vary by Council and Developer Guidelines

Please see important notice on back cover



FIRST FLOOR



#### Fits Lot Width | 9m\*

### HAVEN 23

You'll feel its welcoming vibe from the moment you walk into the Haven 23. It's so easy to imagine yourself living here with its simple, airy layout drawing you to the rear of the home where the stunning Kitchen, Dining and Living areas combine to create an inviting family area.

There's loads more space here than initially meets the eye, with a separate lounge off the entrance and a generous Children's Activity upstairs becomes the ultimate teenage chill-out or toy room. Add three Bedrooms and a luxurious Master Suite and you have a home that ticks all the boxes and provides the perfect backdrop for a life lived passionately!



width 7.45m (incl. nib wall) length 17.00m total area 218.18m<sup>2</sup> 23 squares



For all availab