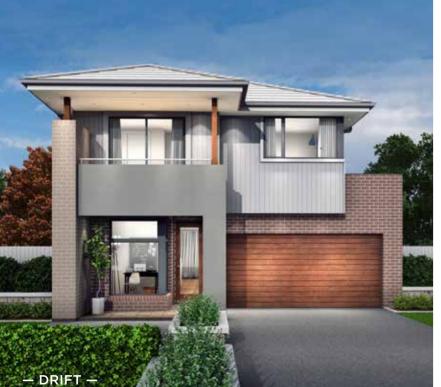

the Children's Activity, Master Suite and Ensuite forming their own little wing. Three more Bedrooms and a family Bathroom complete the floor, while downstairs a large open-plan family living area, Outdoor Living and separate Study give everyone all the space they need.



width 10.63m (incl. nib wall) length 16.21m total area 241.04m<sup>2</sup> 26 squares



For all available **FACADE** options refer to pages **188** & **189**.

MOJO MORE FLOOR PLAN H-NMMZMB15400B BASED ON MODERN FACADE F-NMMZMBMODNFA

\*Lot width suitability is a guide only and may vary by Council and Developer Guidelines







— 10.5m - 14m

# FACADES:

THESE FACADES ARE AVAILABLE WITH THE FOLLOWING PLAN:

APPLAUSE 28

CONTEMPO, HAMPTONS, METRO & SHEIKE

facade images unavailable at time of print.























THESE FACADES ARE AVAILABLE WITH THE FOLLOWING PLAN:

CAPRI 25





















THESE FACADES ARE AVAILABLE WITH THE FOLLOWING PLANS:

CHARISMA 37 ENIGMA 36 ENIGMA 35 ENIGMA 41

#### **HAMPTONS**

facade image unavailable at time of print.





















THESE FACADES ARE AVAILABLE WITH THE FOLLOWING PLAN:

CHEVRON 37













THESE FACADES ARE AVAILABLE WITH THE FOLLOWING PLAN:

CLOVELLY 27















THESE FACADES ARE AVAILABLE WITH THE FOLLOWING PLAN:

ENCORE 32

**COASTAL HAMPTONS & MODERN with balcony** facade images unavailable at time of print.



















THESE FACADES ARE AVAILABLE WITH THE FOLLOWING PLANS:

ENIGMA 31 ENIGMA 32

#### **HAMPTONS**

facade image unavailable at time of print.





THESE FACADES ARE AVAILABLE WITH THE FOLLOWING PLAN:

MELO