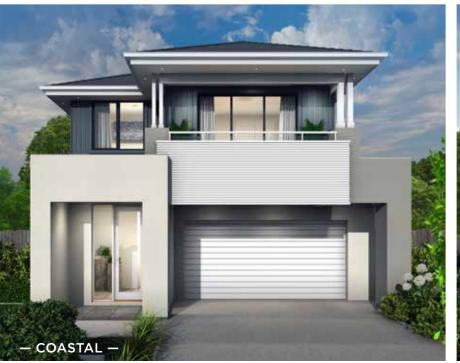

### Fits Lot Width

14.5m | AND ABOVE

| PPLAUSE 28  | 98  | ARIA 37        | 192 |
|-------------|-----|----------------|-----|
| APRI 25     | 100 | CHARISMA 46    | 194 |
| HARISMA 37  | 102 | ENIGMA 46      | 196 |
| HEVRON 37   | 104 | MELODY 40      | 198 |
| LOVELLY 27  | 112 | MELODY 43      | 200 |
| NCORE 32    | 114 | SEABREEZE 35   | 206 |
| NIGMA 31    | 120 | SEABREEZE 39   | 208 |
| NIGMA 32    | 122 | SOUL 39        | 210 |
| NIGMA 35    | 124 | SOUL 40        | 212 |
| NIGMA 36    | 126 | TOORAK 47      | 218 |
| NIGMA 41    | 128 | TOORAK 49      | 220 |
| ELODY 39    | 134 | TRILOGY 35     | 222 |
| ARRABEEN 17 | 136 | FACADE OPTIONS | 228 |
| AUTICA 36   | 138 |                |     |
| OVA 30      | 144 |                |     |
| OVA 31      | 146 |                |     |
| OVA 32      | 152 |                |     |