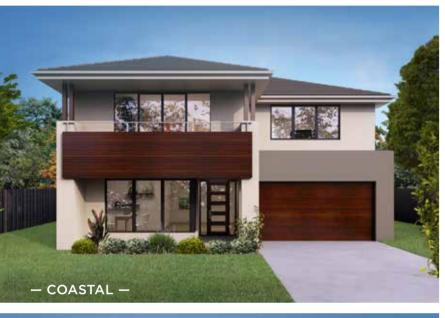

### Fits Lot Width

14.5m | AND ABOVE

| PPLAUSE 28  | 98  | ARIA 37        | 192 |
|-------------|-----|----------------|-----|
| APRI 25     | 100 | CHARISMA 46    | 194 |
| HARISMA 37  | 102 | ENIGMA 46      | 196 |
| HEVRON 37   | 104 | MELODY 40      | 198 |
| LOVELLY 27  | 112 | MELODY 43      | 200 |
| NCORE 32    | 114 | SEABREEZE 35   | 206 |
| NIGMA 31    | 120 | SEABREEZE 39   | 208 |
| NIGMA 32    | 122 | SOUL 39        | 210 |
| NIGMA 35    | 124 | SOUL 40        | 212 |
| NIGMA 36    | 126 | TOORAK 47      | 218 |
| NIGMA 41    | 128 | TOORAK 49      | 220 |
| ELODY 39    | 134 | TRILOGY 35     | 222 |
| ARRABEEN 17 | 136 | FACADE OPTIONS | 228 |
| AUTICA 36   | 138 |                |     |
| OVA 30      | 144 |                |     |
| OVA 31      | 146 |                |     |
| OVA 32      | 152 |                |     |