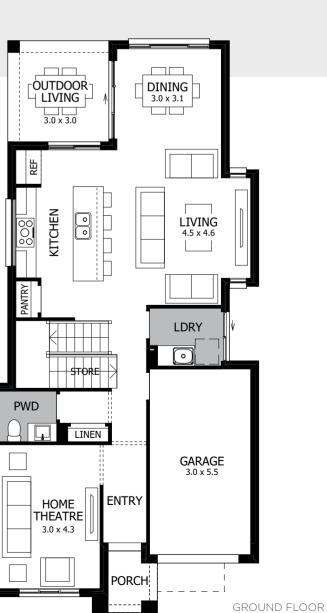

### Fits Lot Width

14.5m | AND ABOVE

| PPLAUSE 28  | 98  | ARIA 37        | 192 |
|-------------|-----|----------------|-----|
| APRI 25     | 100 | CHARISMA 46    | 194 |
| HARISMA 37  | 102 | ENIGMA 46      | 196 |
| HEVRON 37   | 104 | MELODY 40      | 198 |
| LOVELLY 27  | 112 | MELODY 43      | 200 |
| NCORE 32    | 114 | SEABREEZE 35   | 206 |
| NIGMA 31    | 120 | SEABREEZE 39   | 208 |
| NIGMA 32    | 122 | SOUL 39        | 210 |
| NIGMA 35    | 124 | SOUL 40        | 212 |
| NIGMA 36    | 126 | TOORAK 47      | 218 |
| NIGMA 41    | 128 | TOORAK 49      | 220 |
| ELODY 39    | 134 | TRILOGY 35     | 222 |
| ARRABEEN 17 | 136 | FACADE OPTIONS | 228 |
| AUTICA 36   | 138 |                |     |
| OVA 30      | 144 |                |     |
| OVA 31      | 146 |                |     |
| OVA 32      | 152 |                |     |