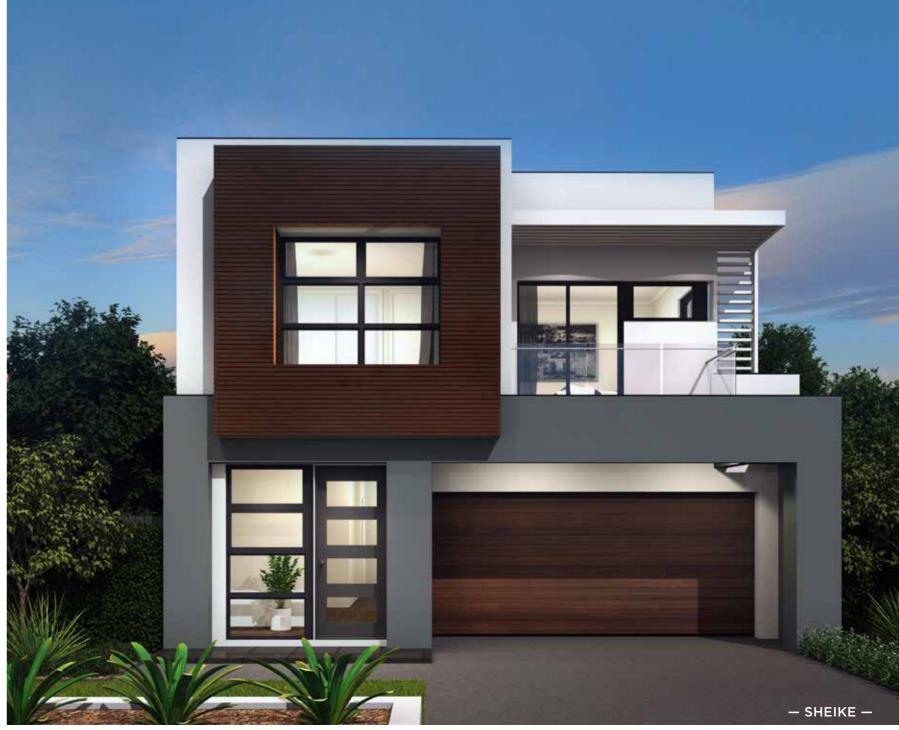

### Fits Lot Width

14.5m | AND ABOVE

| PPLAUSE 28  | 98  | ARIA 37        | 192 |
|-------------|-----|----------------|-----|
| APRI 25     | 100 | CHARISMA 46    | 194 |
| HARISMA 37  | 102 | ENIGMA 46      | 196 |
| HEVRON 37   | 104 | MELODY 40      | 198 |
| LOVELLY 27  | 112 | MELODY 43      | 200 |
| NCORE 32    | 114 | SEABREEZE 35   | 206 |
| NIGMA 31    | 120 | SEABREEZE 39   | 208 |
| NIGMA 32    | 122 | SOUL 39        | 210 |
| NIGMA 35    | 124 | SOUL 40        | 212 |
| NIGMA 36    | 126 | TOORAK 47      | 218 |
| NIGMA 41    | 128 | TOORAK 49      | 220 |
| ELODY 39    | 134 | TRILOGY 35     | 222 |
| ARRABEEN 17 | 136 | FACADE OPTIONS | 228 |
| AUTICA 36   | 138 |                |     |
| OVA 30      | 144 |                |     |
| OVA 31      | 146 |                |     |
| OVA 32      | 152 |                |     |