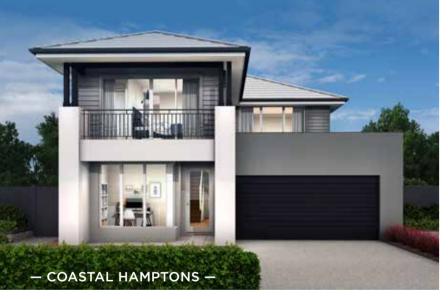

### Fits Lot Width

14.5m | AND ABOVE

| PPLAUSE 28  | 98  | ARIA 37        | 192 |
|-------------|-----|----------------|-----|
| APRI 25     | 100 | CHARISMA 46    | 194 |
| HARISMA 37  | 102 | ENIGMA 46      | 196 |
| HEVRON 37   | 104 | MELODY 40      | 198 |
| LOVELLY 27  | 112 | MELODY 43      | 200 |
| NCORE 32    | 114 | SEABREEZE 35   | 206 |
| NIGMA 31    | 120 | SEABREEZE 39   | 208 |
| NIGMA 32    | 122 | SOUL 39        | 210 |
| NIGMA 35    | 124 | SOUL 40        | 212 |
| NIGMA 36    | 126 | TOORAK 47      | 218 |
| NIGMA 41    | 128 | TOORAK 49      | 220 |
| ELODY 39    | 134 | TRILOGY 35     | 222 |
| ARRABEEN 17 | 136 | FACADE OPTIONS | 228 |
| AUTICA 36   | 138 |                |     |
| OVA 30      | 144 |                |     |
| OVA 31      | 146 |                |     |
| OVA 32      | 152 |                |     |